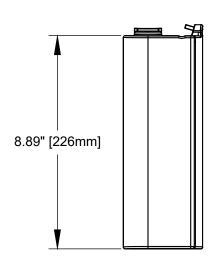

## **DRAPERY ELECTRONIC DRIVE UNIT** - 3.31" [84mm] PLAN VIEW

ISOMETRIC VIEW

**ELEVATION VIEW** 

| APERY TRACKS INSTALLED AS PROVIDED BY FACTORY PER THIS DRAWING WILL HAVE ALL CESSARY CLEARANCES FOR PROPER OPERATION OF TYPICAL FABRIC PANELS. IT IS THE | SHEELLOFI  |       | 085813    |  |
|----------------------------------------------------------------------------------------------------------------------------------------------------------|------------|-------|-----------|--|
| RESPONSIBILITY OF THE INSTALLER TO ENSURE PROPER CLEARANCES ARE MAINTAINED BASED ON ACTUAL FABRIC PANEL SELECTION.                                       | SCALE: 1/4 | VIEW: | REVISION: |  |