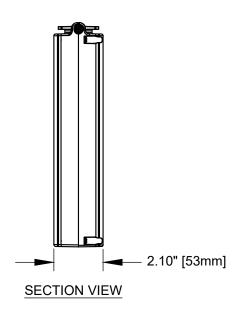

## **DRAPERY ELECTRONIC DRIVE UNIT** - 3.31" [84mm] PLAN VIEW

ISOMETRIC VIEW

**ELEVATION VIEW** 

| APERY TRACKS INSTALLED AS PROVIDED BY FACTORY PER THIS DRAWING WILL HAVE ALL CESSARY CLEARANCES FOR PROPER OPERATION OF TYPICAL FABRIC PANELS. IT IS THE | SHEELLOFI  |       | 085813    |  |
|----------------------------------------------------------------------------------------------------------------------------------------------------------|------------|-------|-----------|--|
| RESPONSIBILITY OF THE INSTALLER TO ENSURE PROPER CLEARANCES ARE MAINTAINED BASED ON ACTUAL FABRIC PANEL SELECTION.                                       | SCALE: 1/4 | VIEW: | REVISION: |  |