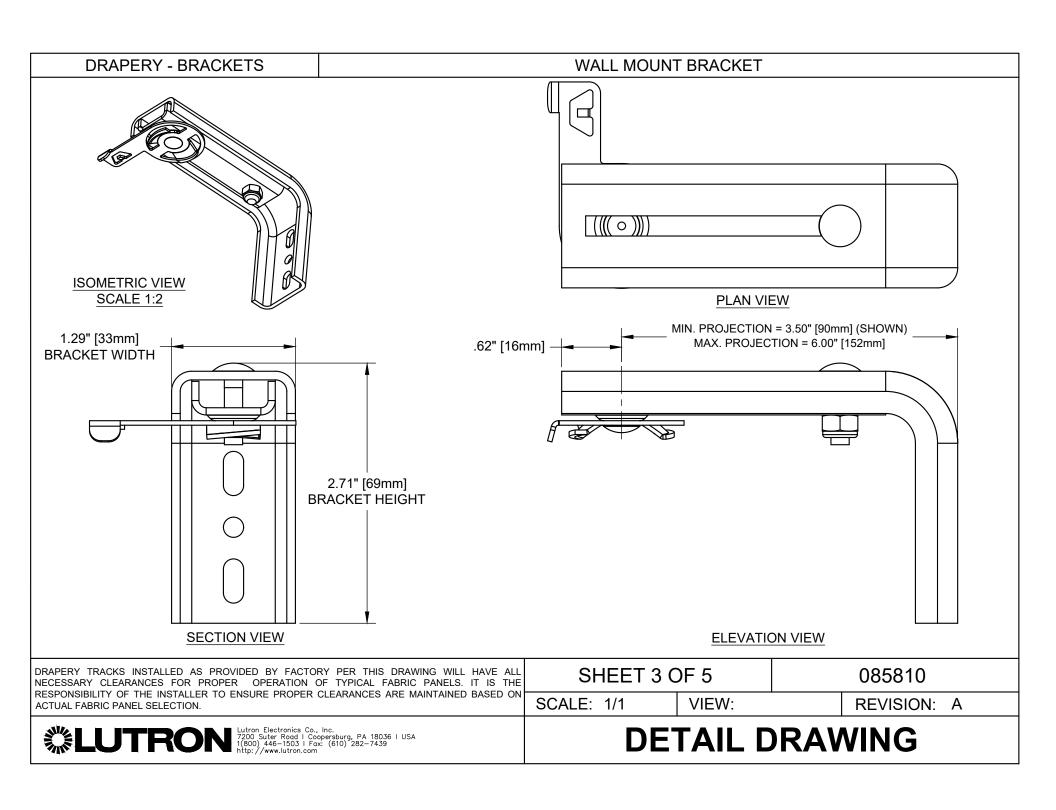

# **DRAPERY - BRACKETS**

DRAPERY TRACKS INSTALLED AS PROVIDED BY FACTORY PER THIS DRAWING WILL HAVE ALL NECESSARY CLEARANCES FOR PROPER OPERATION OF TYPICAL FABRIC PANELS. IT IS THE RESPONSIBILITY OF THE INSTALLER TO ENSURE PROPER CLEARANCES ARE MAINTAINED BASED ON ACTUAL FABRIC PANEL SELECTION.

085810

SCALE: 1/1

VIEW:

**REVISION: A** 

**DETAIL DRAWING** 