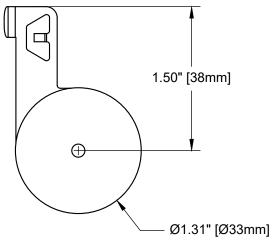

# **CEILING MOUNT BRACKET**

ISOMETRIC VIEW (EXPLODED)

**PLAN VIEW** 

**SECTION VIEW** 

**ELEVATION VIEW** 

| DRAPERY TRACKS INSTALLED AS PROVIDED BY FACTORY PER THIS DRAWING WILL H       | AVE A  | ٩LL |
|-------------------------------------------------------------------------------|--------|-----|
| NECESSARY CLEARANCES FOR PROPER OPERATION OF TYPICAL FABRIC PANELS. IT        | ' IS T | ΉE  |
| RESPONSIBILITY OF THE INSTALLER TO ENSURE PROPER CLEARANCES ARE MAINTAINED B. | ASED 4 | ON  |
| ACTUAL FABRIC PANEL SELECTION.                                                |        |     |

DRAPERY TRACKS INSTALLED AS PROVIDED BY FACTORY PER THIS DRAWING WILL HAVE ALL NECESSARY CLEARANCES FOR PROPER OPERATION OF TYPICAL FABRIC PANELS. IT IS THE RESPONSIBILITY OF THE INSTALLER TO ENSURE PROPER CLEARANCES ARE MAINTAINED BASED ON ACTUAL FABRIC PANEL SELECTION.