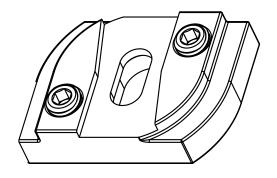

# **DRAPERY - BRACKETS**

# RECESSED MOUNT BRACKET

ISOMETRIC VIEW

**PLAN VIEW** 

**SECTION VIEW** 

**ELEVATION VIEW** 

| l | RAPERY TRACKS INSTALLED AS PROVIDED BY FACTORY PER THIS DRAWING WILL HAVE A       | LL |
|---|-----------------------------------------------------------------------------------|----|
| l | ECESSARY CLEARANCES FOR PROPER OPERATION OF TYPICAL FABRIC PANELS. IT IS THE      | ΗE |
| l | ESPONSIBILITY OF THE INSTALLER TO ENSURE PROPER CLEARANCES ARE MAINTAINED BASED C | NC |
| l | CTUAL FABRIC PANEL SELECTION.                                                     |    |

|  | SHE | ET 5 | OF | 5 |
|--|-----|------|----|---|
|--|-----|------|----|---|

085810

SCALE: 2/1

VIEW:

**REVISION: A** 

**DETAIL DRAWING**