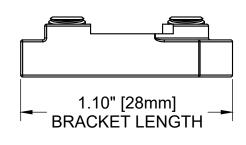

# **CEILING MOUNT BRACKET**

ISOMETRIC VIEW (EXPLODED)

**PLAN VIEW** 

**SECTION VIEW** 

**ELEVATION VIEW** 

| DRAPERY TRACKS INSTALLED AS PROVIDED BY FACTORY PER THIS DRAWING WILL H       | AVE A  | ٩LL |
|-------------------------------------------------------------------------------|--------|-----|
| NECESSARY CLEARANCES FOR PROPER OPERATION OF TYPICAL FABRIC PANELS. IT        | ' IS T | ΉE  |
| RESPONSIBILITY OF THE INSTALLER TO ENSURE PROPER CLEARANCES ARE MAINTAINED B. | ASED 4 | ON  |
| ACTUAL FABRIC PANEL SELECTION.                                                |        |     |

DRAPERY TRACKS INSTALLED AS PROVIDED BY FACTORY PER THIS DRAWING WILL HAVE ALL NECESSARY CLEARANCES FOR PROPER OPERATION OF TYPICAL FABRIC PANELS. IT IS THE RESPONSIBILITY OF THE INSTALLER TO ENSURE PROPER CLEARANCES ARE MAINTAINED BASED ON ACTUAL FABRIC PANEL SELECTION.