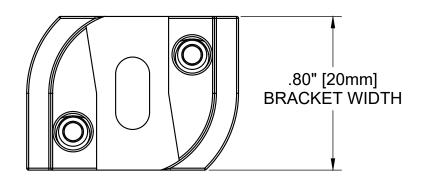

# **DRAPERY - BRACKETS**

# RECESSED MOUNT BRACKET

ISOMETRIC VIEW

**PLAN VIEW** 

**SECTION VIEW** 

**ELEVATION VIEW** 

| l | RAPERY TRACKS INSTALLED AS PROVIDED BY FACTORY PER THIS DRAWING WILL HAVE A       | LL |
|---|-----------------------------------------------------------------------------------|----|
| l | ECESSARY CLEARANCES FOR PROPER OPERATION OF TYPICAL FABRIC PANELS. IT IS THE      | ΗE |
| l | ESPONSIBILITY OF THE INSTALLER TO ENSURE PROPER CLEARANCES ARE MAINTAINED BASED C | NC |
| l | CTUAL FABRIC PANEL SELECTION.                                                     |    |

|  | SHE | ET 5 | OF | 5 |
|--|-----|------|----|---|
|--|-----|------|----|---|

085810

SCALE: 2/1

VIEW:

**REVISION: A** 

**DETAIL DRAWING**