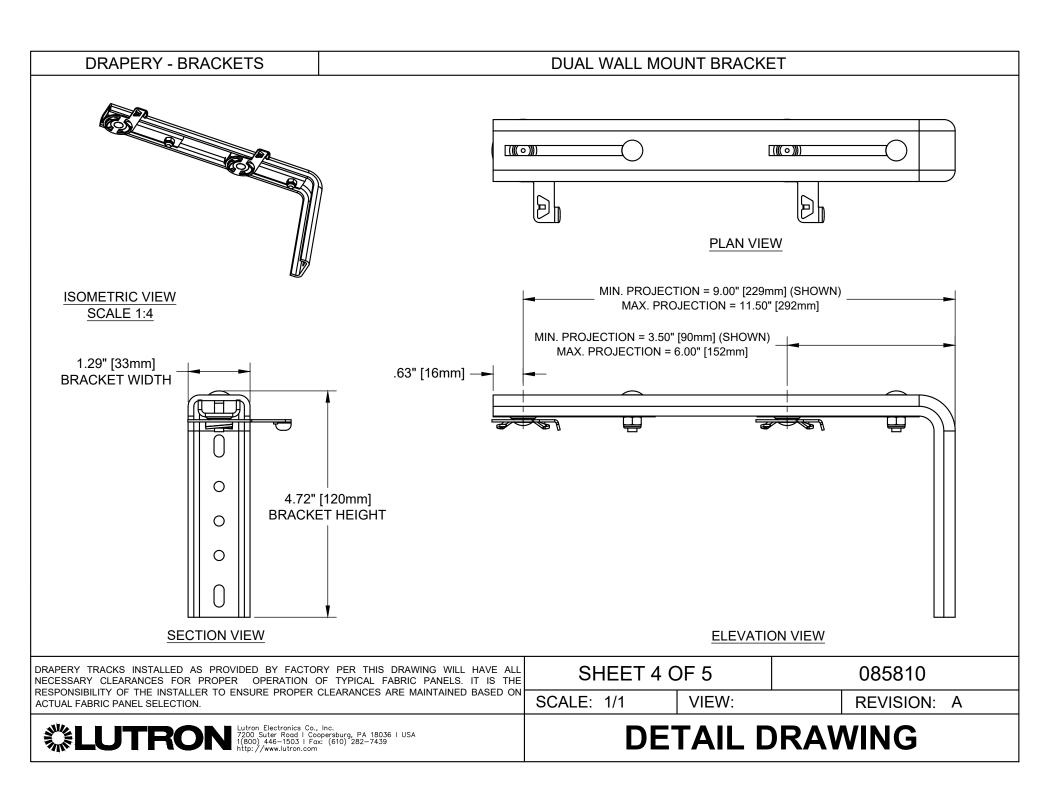

# **DRAPERY - BRACKETS**

DRAPERY TRACKS INSTALLED AS PROVIDED BY FACTORY PER THIS DRAWING WILL HAVE ALL NECESSARY CLEARANCES FOR PROPER OPERATION OF TYPICAL FABRIC PANELS. IT IS THE RESPONSIBILITY OF THE INSTALLER TO ENSURE PROPER CLEARANCES ARE MAINTAINED BASED ON ACTUAL FABRIC PANEL SELECTION.

085810

SCALE: 1/1

VIEW:

**REVISION: A** 

**DETAIL DRAWING** 