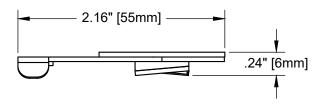

# **CEILING MOUNT BRACKET**

ISOMETRIC VIEW (EXPLODED)

**PLAN VIEW** 

**SECTION VIEW** 

**ELEVATION VIEW** 

| DRAPERY TRACKS INSTALLED AS PROVIDED BY FACTORY PER THIS DRAWING WILL H       | AVE A  | ٩LL |
|-------------------------------------------------------------------------------|--------|-----|
| NECESSARY CLEARANCES FOR PROPER OPERATION OF TYPICAL FABRIC PANELS. IT        | ' IS T | ΉE  |
| RESPONSIBILITY OF THE INSTALLER TO ENSURE PROPER CLEARANCES ARE MAINTAINED B. | ASED 4 | ON  |
| ACTUAL FABRIC PANEL SELECTION.                                                |        |     |

DRAPERY TRACKS INSTALLED AS PROVIDED BY FACTORY PER THIS DRAWING WILL HAVE ALL NECESSARY CLEARANCES FOR PROPER OPERATION OF TYPICAL FABRIC PANELS. IT IS THE RESPONSIBILITY OF THE INSTALLER TO ENSURE PROPER CLEARANCES ARE MAINTAINED BASED ON ACTUAL FABRIC PANEL SELECTION.