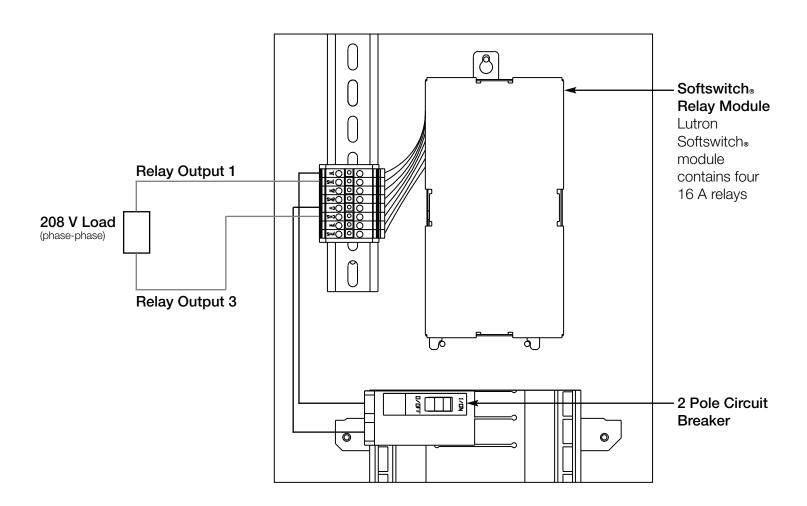

### **Lutron Softswitch**® Relay Panel Example:

The diagram below shows a Lutron below Softswitch<sub>®</sub> relay panel breaking both phases. The same can be accomplished using a distribution panel and a Lutron feedthrough panel. The relay technology will last 1,000,000 cycles. Breaking both phases requires the two relays controlling a load to be programmed the same.