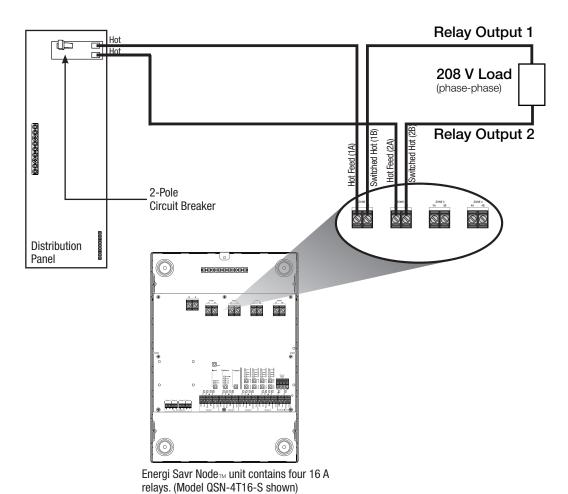

### **Lutron Energi Savr Node™ Unit Example:**

The diagram below shows an Energi Savr Node™ unit breaking both phases. The relay technology will last 1,000,000 cycles. Breaking both phases requires the two relays controlling a load to be programmed the same.