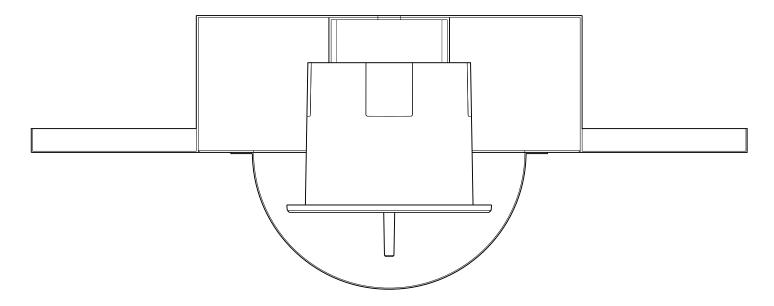

**Step 2:** Mount the Vive hub surface-mount adapter and hub to the junction box following the Vive hub installation instructions. The resulting mounting should resemble the assembly shown below.

**Step 3:** Mount the Oberon kit following all 1052-DOME installation instructions and secure the cover using provided lock and key.