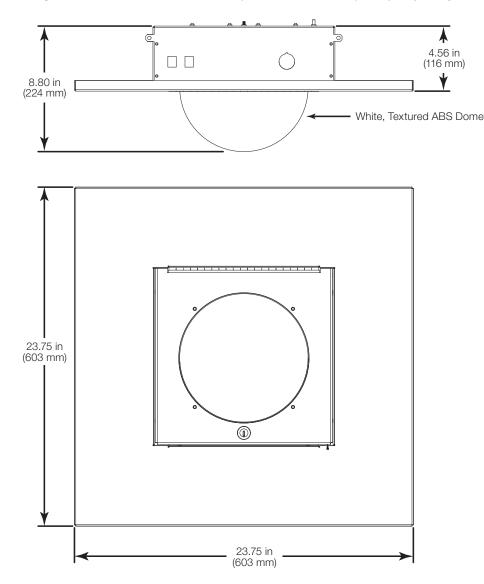

### Installing a Vive Hub Inside a Protective Dome Enclosure

In some applications it is desirable for a Vive hub to be installed inside a protective enclosure. Mounting inside an enclosure may be required in a Chicago Plenum ceiling and may be desired in applications that require tamper resistance such as schools and high security areas. The following application note describes installing the Vive hub inside a 23.75 in x 23.75 in (603 mm x 603 mm) suspended ceiling enclosure with an exposed ABS hemisphere protruding below the ceiling plane. This installation method provides a clean installation with a protected and locked enclosure while maintaining the full Lutron Vive system performance. The Lutron Vive hub with surface-mount adapter (HJS-XX-SM) is attached to a 1.5 in to 2.25 in (38 mm to 57 mm) deep junction box centered within an Oberon 1052-Dome ceiling enclosure.

Manufacturer: Oberon

Model number: 1052-DOME for generic Plenum installation

1052-DOME-CCEA for Chicago Plenum installation

Step 1: Mount a 1.5 in to 2.25 in (38 mm to 57 mm) deep square junction box centered inside the enclosure.