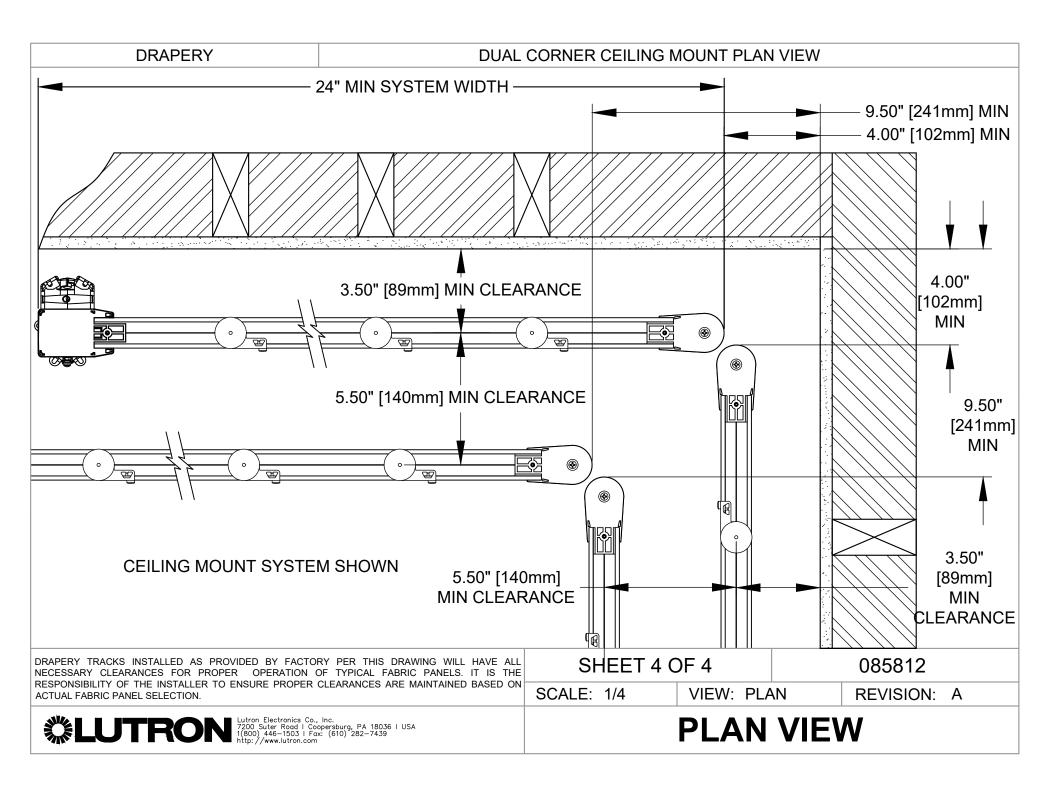

DRAPERY TRACKS INSTALLED AS PROVIDED BY FACTORY PER THIS DRAWING WILL HAVE ALL NECESSARY CLEARANCES FOR PROPER OPERATION OF TYPICAL FABRIC PANELS. IT IS THE RESPONSIBILITY OF THE INSTALLER TO ENSURE PROPER CLEARANCES ARE MAINTAINED BASED ON ACTUAL FABRIC PANEL SELECTION.