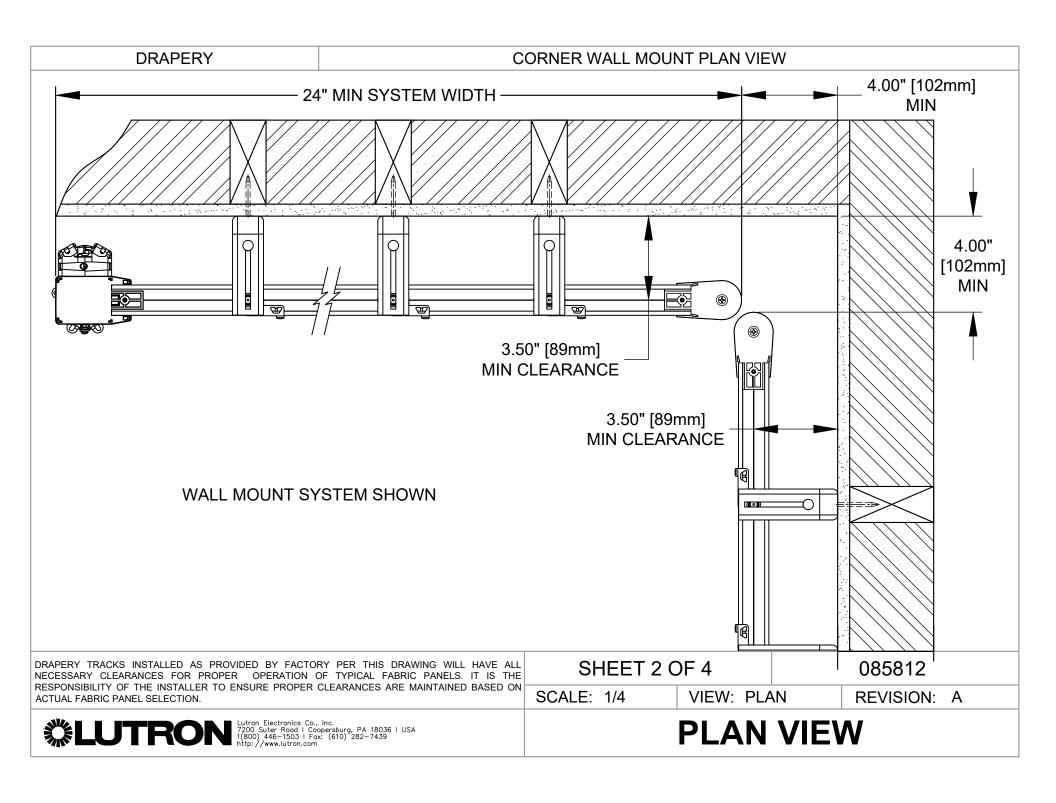

DRAPERY TRACKS INSTALLED AS PROVIDED BY FACTORY PER THIS DRAWING WILL HAVE ALL NECESSARY CLEARANCES FOR PROPER OPERATION OF TYPICAL FABRIC PANELS. IT IS THE RESPONSIBILITY OF THE INSTALLER TO ENSURE PROPER CLEARANCES ARE MAINTAINED BASED ON ACTUAL FABRIC PANEL SELECTION.