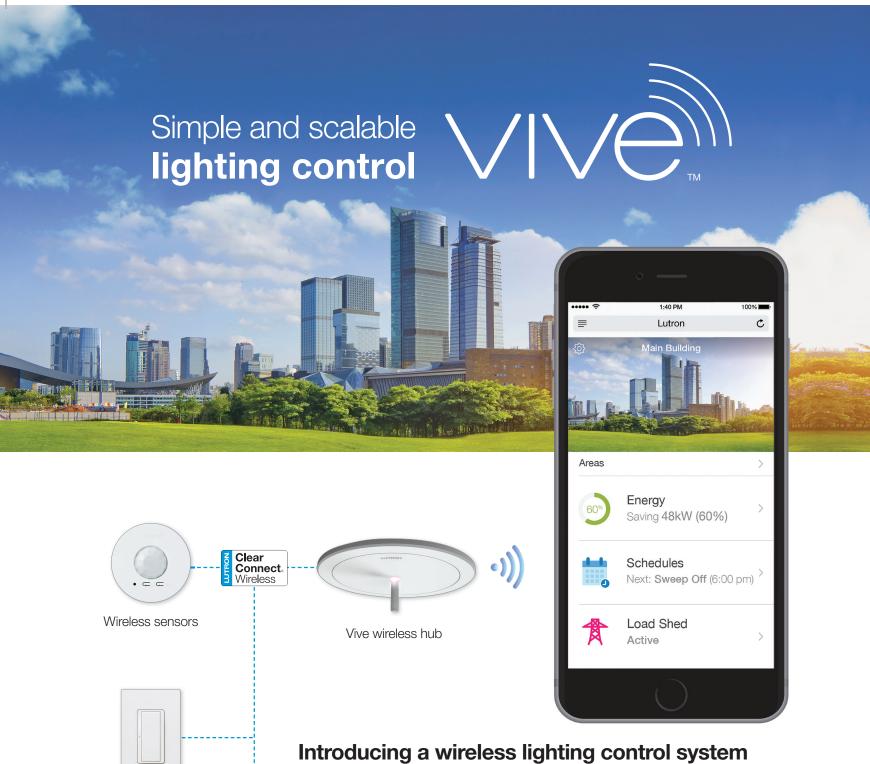

that saves energy and improves occupant comfort

- · Manage your building simply Simple interface allows quick access to building performance
- · Save energy Integrated building systems allow ability to monitor and adjust systems for optimal performance
- **Minimize downtime** Wireless solutions install 70% faster providing quick retrofit between tenant changes
- **Expand over time** Start with current tenant fit out and add to the system as spaces change
- · Simple integration Using BACnet native to the hub, connect with your other building systems

lutron.com/vive

Load controllers

Wireless controls