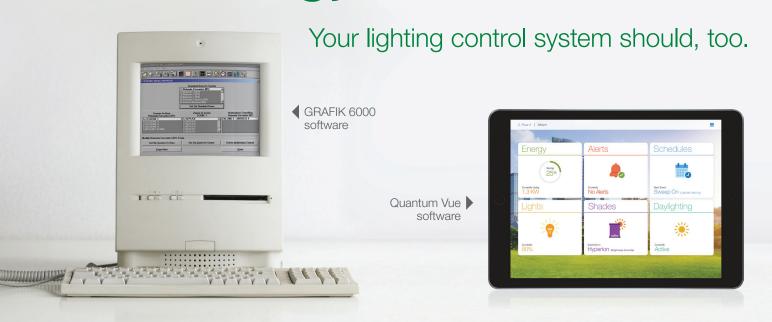

## Technology evolves.

Technology is always changing and improving. What was innovative 20 years ago, is old and outdated today. By upgrading your legacy Lutron system, you can continue to enjoy the quality and service Lutron is known for while capitalizing on the new innovations of Quantum Vue.

## Evolution of Lutron lighting controls

|                           | <b>GRAFIK 5/6000</b> | <b>GRAFIK 7000</b> | Quantum 1.4-2.7 | Quantum 3.0+ (Vue) |
|---------------------------|----------------------|--------------------|-----------------|--------------------|
| Year Sold                 | 1995–2003            | 2004-2014          | 2009–2015       | 2015-Present       |
| Operating System          | Windows 95           | Windows XP         | Windows 7       | Windows 7          |
| SQL Server Compatibility  | Not Compatible       | SQL 2000           | Up to SQL 2008  | SQL 2012           |
| Web-based Interface       |                      |                    |                 | <b>*</b>           |
| Unicast Capabilities      |                      |                    |                 | <b>*</b>           |
| Space Utilization         |                      |                    |                 | <b>.</b>           |
| Graphical Fixture Control |                      |                    |                 | <b>*</b>           |
| System Alerts             |                      |                    | · <b></b>       | <b>.</b>           |
| Hyperion Shade Control    |                      |                    | · <b></b>       | <b>.</b>           |
| Graphical Floorplan       |                      | <b>*</b>           | · <b></b>       | <b>.</b>           |
| Energy Reporting          |                      | <b>*</b>           | · <b></b>       | <b>.</b>           |
| BMS Integration           |                      | <b>*</b>           | · <b></b>       | *                  |
| Time Clocks               | <b>₩</b>             | <b>*</b>           | · <b></b>       | <b>*</b>           |
| Energy Savings            | <b>₩</b>             | <b>*</b>           | · <b></b>       | <b>.</b>           |
|                           |                      |                    |                 |                    |