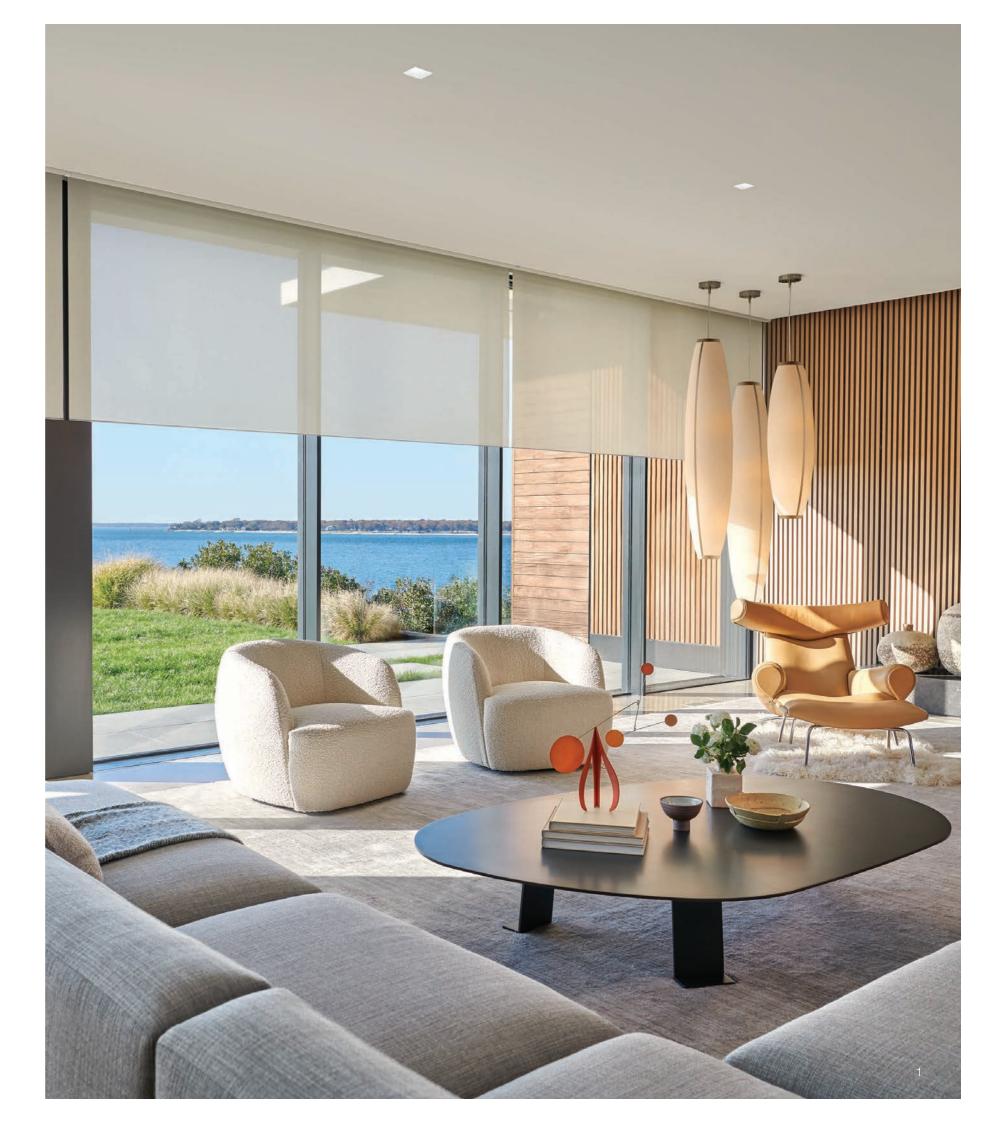

### Roller blinds

Sivoia QS roller blinds complement both traditional and contemporary designs and are available in different sizes to accommodate the needs of any room. Sivoia QS blinds are hard-wired solutions.

#### **Precision control**

All Lutron blinds feature intelligent hembar alignment, which was designed to synchronise all automated blinds in a single room or an entire home.

**Pocket** (recessed into the ceiling) — offers blackout capability for the window and a protective enclosure for the entire blind system.