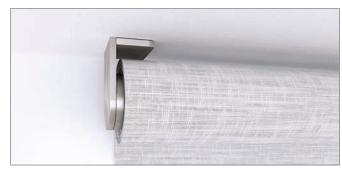

## Designed to fit anywhere

Palladiom wired blinds seamlessly blend into any architectural style. Mount on or above the window frame to highlight the handsome end bracket, or tuck jamb brackets elegantly inside the frame.

#### End bracket