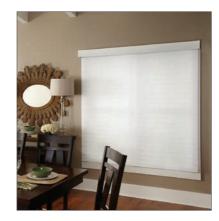

### Horizontal sheer blinds

Horizontal sheer blinds pair the soft elegance of a sheer with the precise control of a blind.

Fabric vanes tilt in precise increments between open and closed positions, aligning perfectly across adjacent blinds.