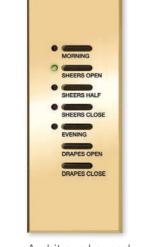

### Control styles

Choose between keypad styles to coordinate with each room and any home.

| - | Morning   |
|---|-----------|
|   | Entertain |
|   | Movies    |
|   | Evening   |
|   | Open      |
|   | Close     |
| 1 | ZA        |

seeTouch keypad with insert

Architrave keypad (door wide)

Pico in faceplate

Blind Pico 4wireless control wi

Please note that colours and finishes are representative and not exact matches. To order a colour sample, please contact your Lutron provider.