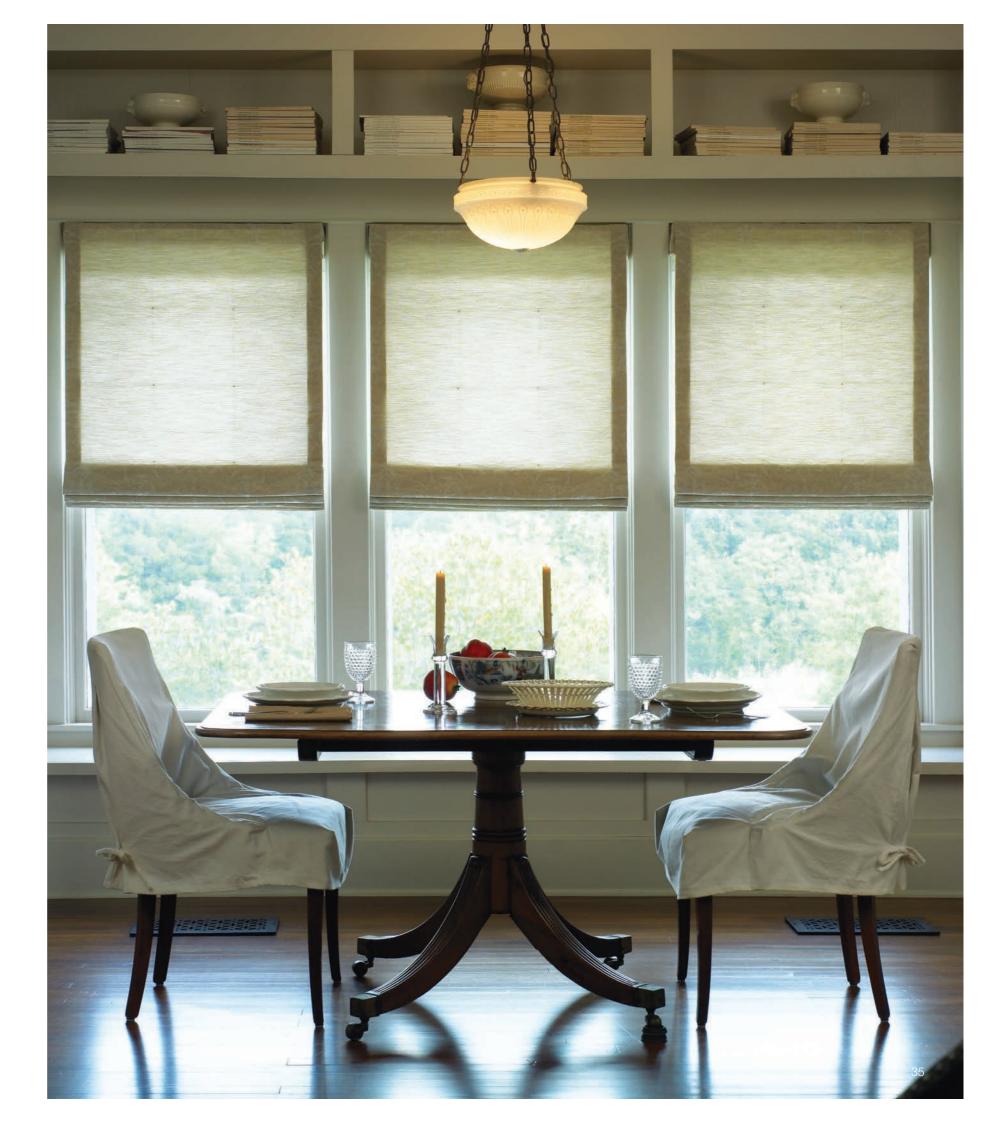

### Roman shading system

Roman blinds give you the advantage of using your own material while still reaping the benefits of Lutron technology. Work with your local Lutron blind specialist to achieve the ultimate design for your space — from the perfect fabric to the number of pleats.

All Lutron Roman bilnds are made with Customer's Own Material (COM) to allow your window treatments to coordinate with the interior's other textiles and furnishings.

#### **Precision control**

Like the other styles of Lutron blinds, Romans feature intelligent hembar alignment, which synchronises all blinds/window coverings in one room or throughout a home.