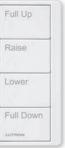

### Control styles

Choose between keypad styles to coordinate with each room and any home.

| - | Morning   |
|---|-----------|
|   | Entertain |
|   | Movies    |
|   | Evening   |
|   | Open      |
|   | Close     |
| 1 | ZA        |