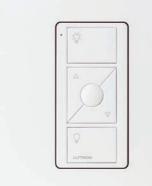

seeTouch keypad with insert

Architrave keypad (door wide)

Pico in faceplate

Blind Pico 4wireless control wi

Please note that colours and finishes are representative and not exact matches. To order a colour sample, please contact your Lutron provider.

seeTouch keypad with insert

4-button Pico wireless control

Tabletop Pico