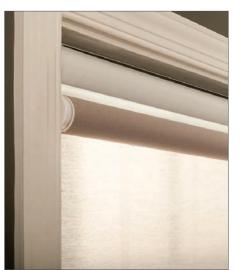

### Roller blinds

Sivoia QS roller blinds complement both traditional and contemporary designs and are available in different sizes to accommodate the needs of any room. Sivoia QS blinds are hard-wired solutions.

#### **Precision control**

All Lutron blinds feature intelligent hembar alignment, which was designed to synchronise all automated blinds in a single room or an entire home.

**Pocket** (recessed into the ceiling) — offers blackout capability for the window and a protective enclosure for the entire blind system.

**Fascia** (decorative cover) — conceals the roller and is ideal for more conventional spaces as a square profile.

Note: For Customers Own Material (COM), please contact EAWindows@lutron.com.