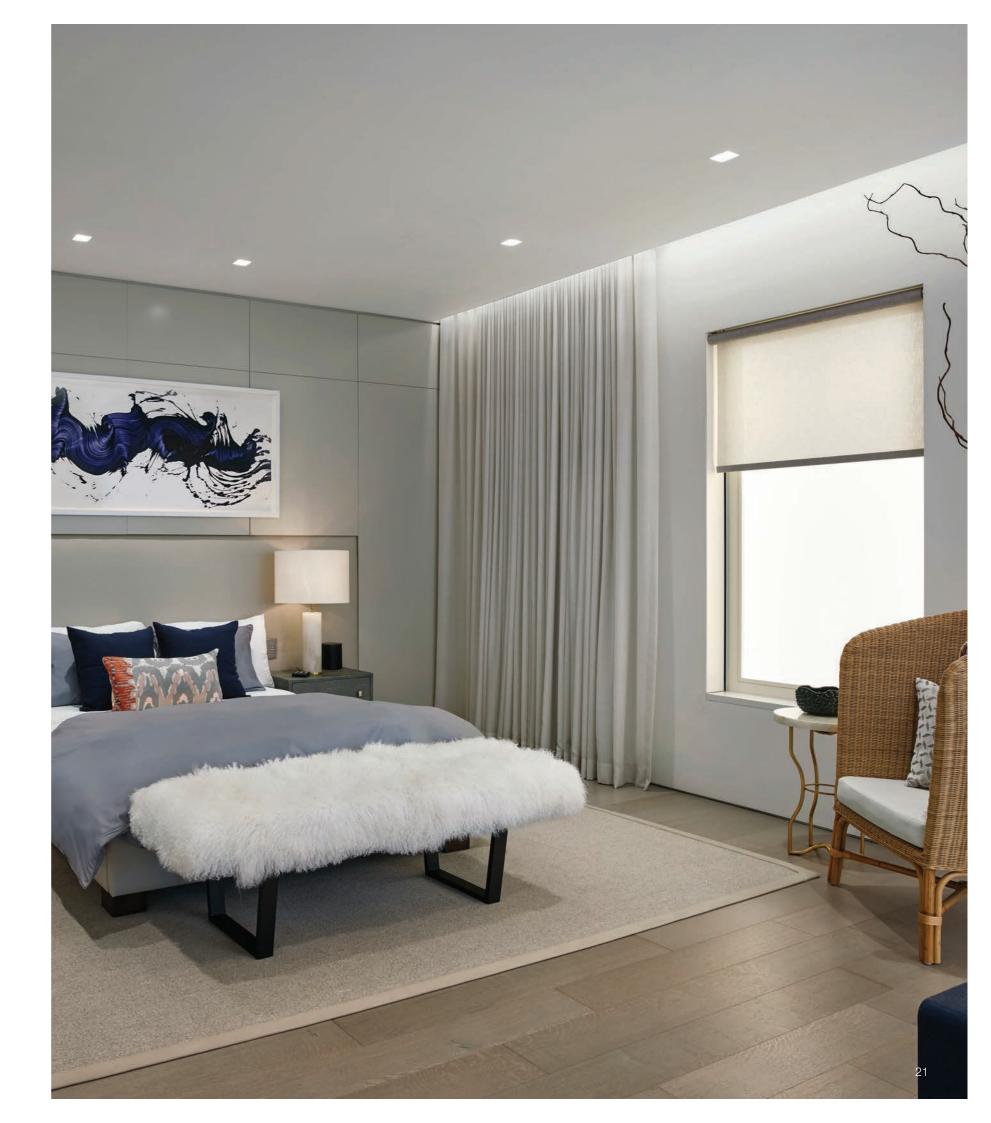

### Curtain track systems

Curtain track systems electronically operate pinch pleat or S-Fold curtains to provide elegant, quiet, and convenient daylight control. All Lutron curtains are made with Customer's Own Material (COM) to allow your window treatments to coordinate with the interior's other textiles and furnishings.

### Pleat styles

**Pinch pleat** — named for the pleated look created by pinched gatherings of the fabric at the top of the curtain. When installed, pins on the back of the curtain are simply looped through the carriers on the track.

**S-Fold** — named for the soft, consistent ripples created by the curtain as it hangs from the track. Fullness of the curtain is determined by the carrier spacing. Lutron S-Fold tracks are available in 60 mm and 80 mm options.