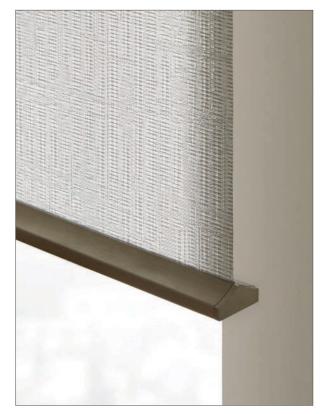

#### **Precision control**

All Lutron blinds feature intelligent hembar alignment, which was designed to synchronise all automated blinds in a single room or an entire home.

**Pocket** (recessed into the ceiling) — offers blackout capability for the window and a protective enclosure for the entire blind system.

**Fascia** (decorative cover) — conceals the roller and is ideal for more conventional spaces as a square profile.

Note: For Customers Own Material (COM), please contact EAWindows@lutron.com.