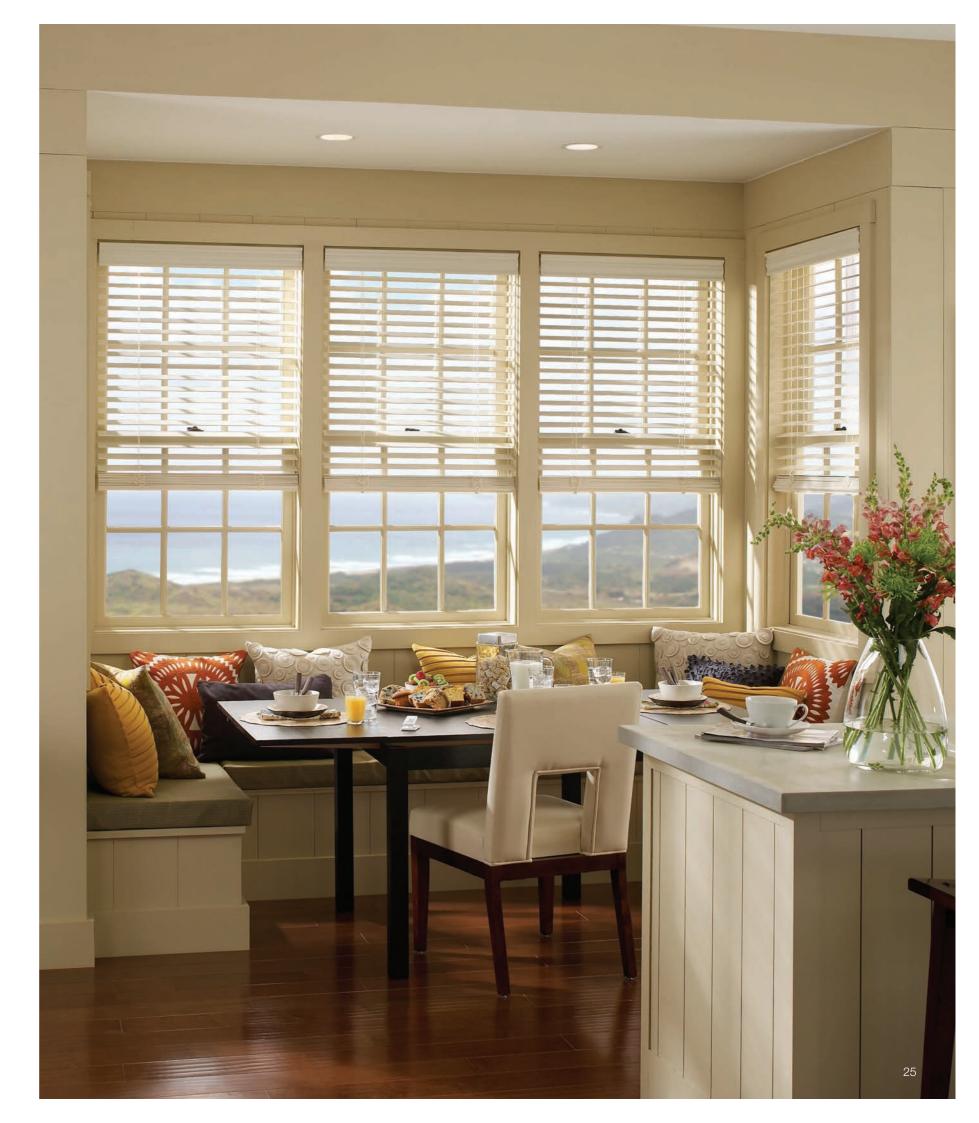

### Wood blinds

Wood blinds are an attractive and effective way to ensure privacy while still allowing sunlight to filter into a space. Only Lutron wood blinds offer independent lift and tilt for precision alignment of both height and angle positions between multiple blinds.