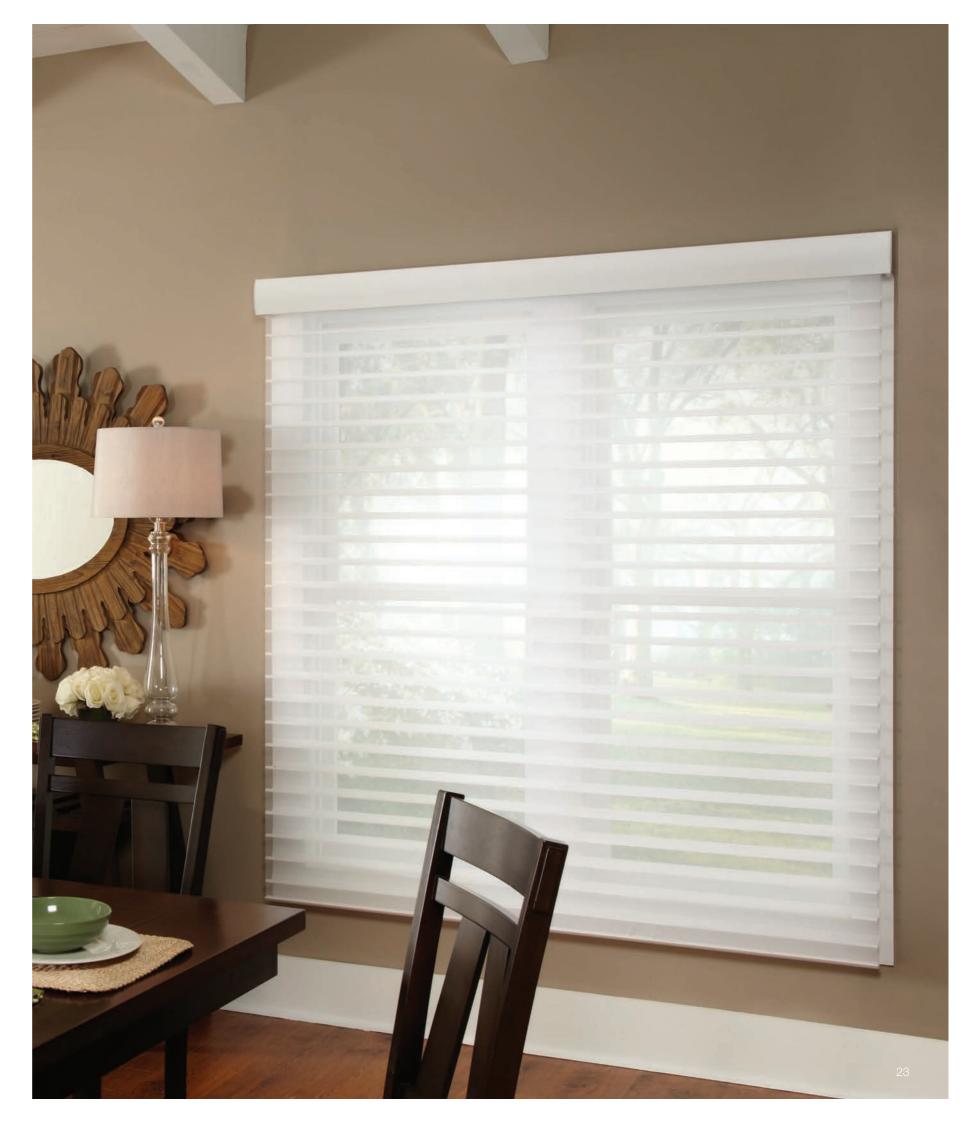

### Horizontal sheer blinds

Horizontal sheer blinds pair the soft elegance of a sheer with the precise control of a blind.

Fabric vanes tilt in precise increments between open and closed positions, aligning perfectly across adjacent blinds.