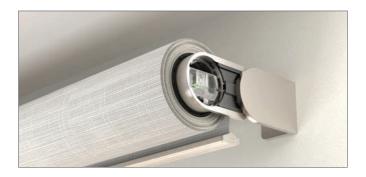

### Battery-powered roller blinds

Battery-powered blinds are simple to install, easy to maintain, and ideal for areas that require a wire-free solution.

#### **Battery basics**

Triathlon battery-powered roller blinds feature industry-leading battery life and use replaceable, store-bought batteries. Innovative headrail design makes batteries easy to access and change.

### Fascia options for battery-powered blinds

**Architectural** – provides a clean and contemporary aesthetic for spaces that require a modern finish.

**Exposed standard** – this slim profile can be hidden with custom top treatments.