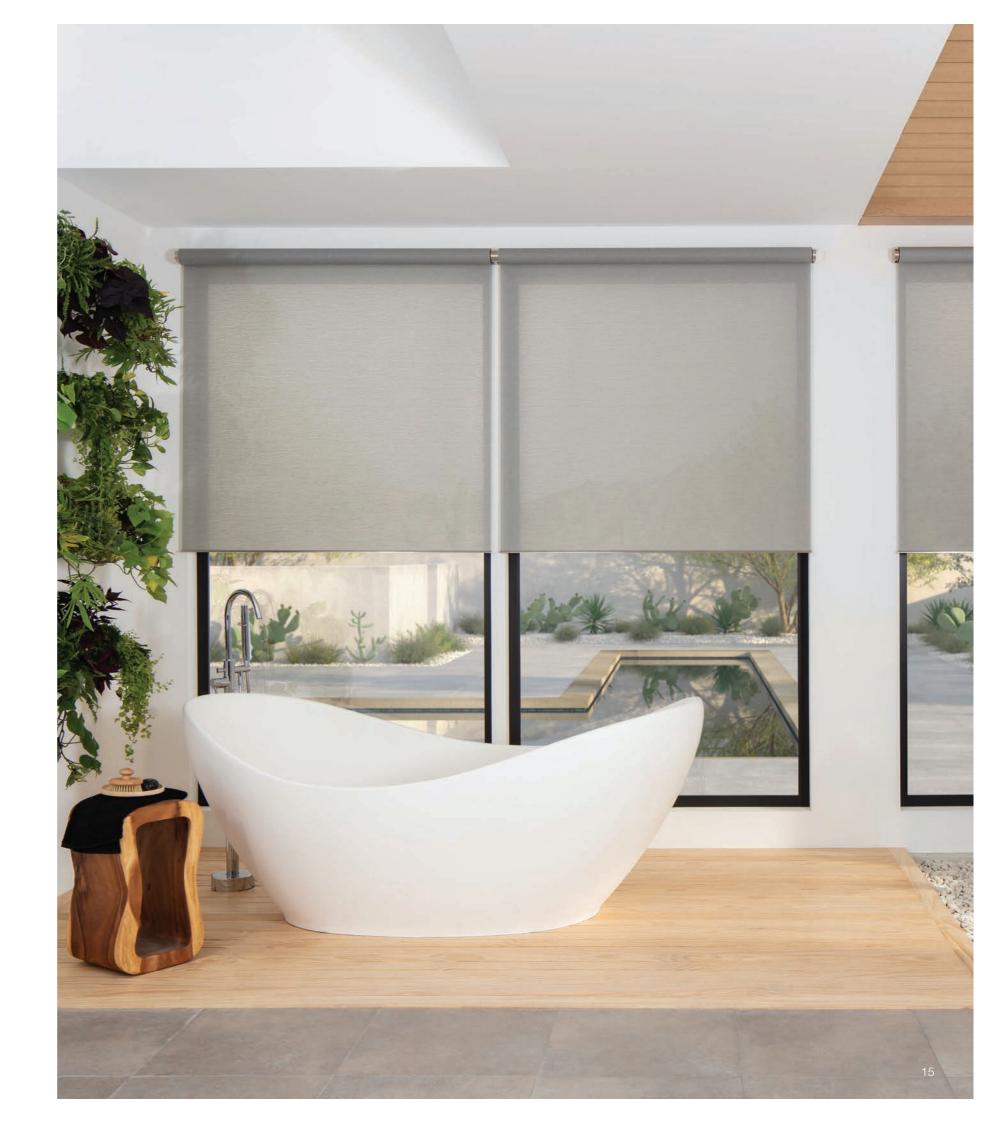

### Roller blinds

Sivoia QS roller blinds complement both traditional and contemporary designs and are available in different sizes to accommodate the needs of any room. Sivoia QS blinds are hard-wired solutions.

#### **Precision control**

All Lutron blinds feature intelligent hembar alignment, which was designed to synchronise all automated blinds in a single room or an entire home.

**Pocket** (recessed into the ceiling) — offers blackout capability for the window and a protective enclosure for the entire blind system.