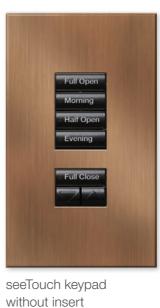

### Control styles

Choose between keypad styles to coordinate with each room and any home.

| - | Morning   |
|---|-----------|
|   | Entertain |
|   | Movies    |
|   | Evening   |
|   | Open      |
|   | Close     |
| 1 | ZA        |

seeTouch keypad with insert

4-button Pico wireless control

Tabletop Pico