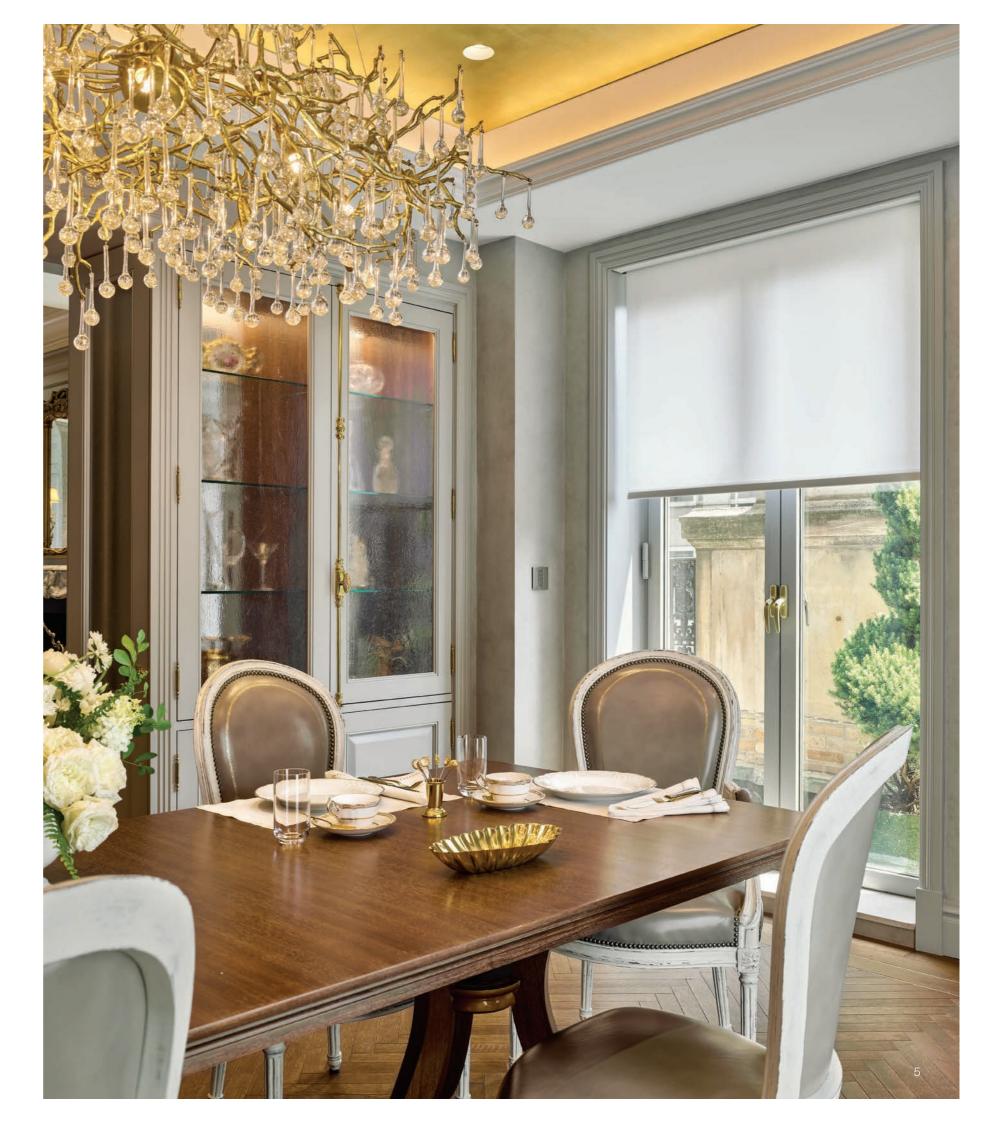

### Roller blinds

Sivoia QS roller blinds complement both traditional and contemporary designs and are available in different sizes to accommodate the needs of any room. Sivoia QS blinds are hard-wired solutions.

#### **Precision control**

All Lutron blinds feature intelligent hembar alignment, which was designed to synchronise all automated blinds in a single room or an entire home.

**Pocket** (recessed into the ceiling) — offers blackout capability for the window and a protective enclosure for the entire blind system.