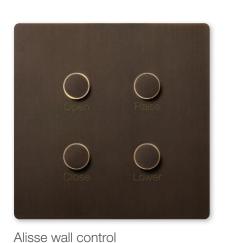

### Control styles

Choose between keypad styles to coordinate with each room and any home.

| - | Morning   |
|---|-----------|
|   | Entertain |
|   | Movies    |
|   | Evening   |
|   | Open      |
|   | Close     |
| 1 | ZA        |

seeTouch keypad with insert

Architrave keypad (door wide)

Pico in faceplate

Blind Pico 4wireless control wi

Please note that colours and finishes are representative and not exact matches. To order a colour sample, please contact your Lutron provider.