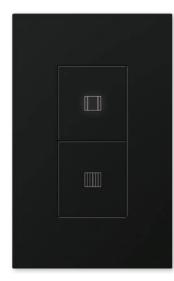

### Control styles

Choose between keypad styles to coordinate with each room and any home.

| - | Morning   |
|---|-----------|
|   | Entertain |
|   | Movies    |
|   | Evening   |
|   | Open      |
|   | Close     |
| 1 | ZA        |

seeTouch keypad with insert

Architrave keypad (door wide)

Pico in faceplate

Blind Pico 4wireless control wi

Please note that colours and finishes are representative and not exact matches. To order a colour sample, please contact your Lutron provider.