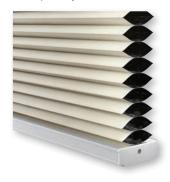

### Honeycomb blinds

Triathlon battery-powered honeycomb blinds are a traditional blind style, easy to maintain, and ideal for areas that require a wire-free solution.

Honeycomb blinds come in varying opacities, from light-filtering to room darkening, allowing you to achieve the optimal level of light control and privacy for your space. In addition, all insulated honeycomb blind fabrics have a white backing that acts as a reflector to help keep your space cool and comfortable. With these dual-sided fabrics, you can give each room a signature look while maintaining a uniform appearance from the outside.

### Architectural honeycomb blinds

Triathlon Architectural Honeycomb blinds headrail and hembar design and update fabric options.

#### Modernised headrail and hembar

Crafted from the same premium metals, the reimagined headrail and hembar produce a polished, uniform appearance. A precision-fit back cover, integrated into the headrail design, reduces light leakage to improve natural light control.

#### Updated fabric options

Larger cell size gives an updated look to the classic honeycomb style. Fabrics available in collections of full-range neutrals, decorative prints, and rich textures.