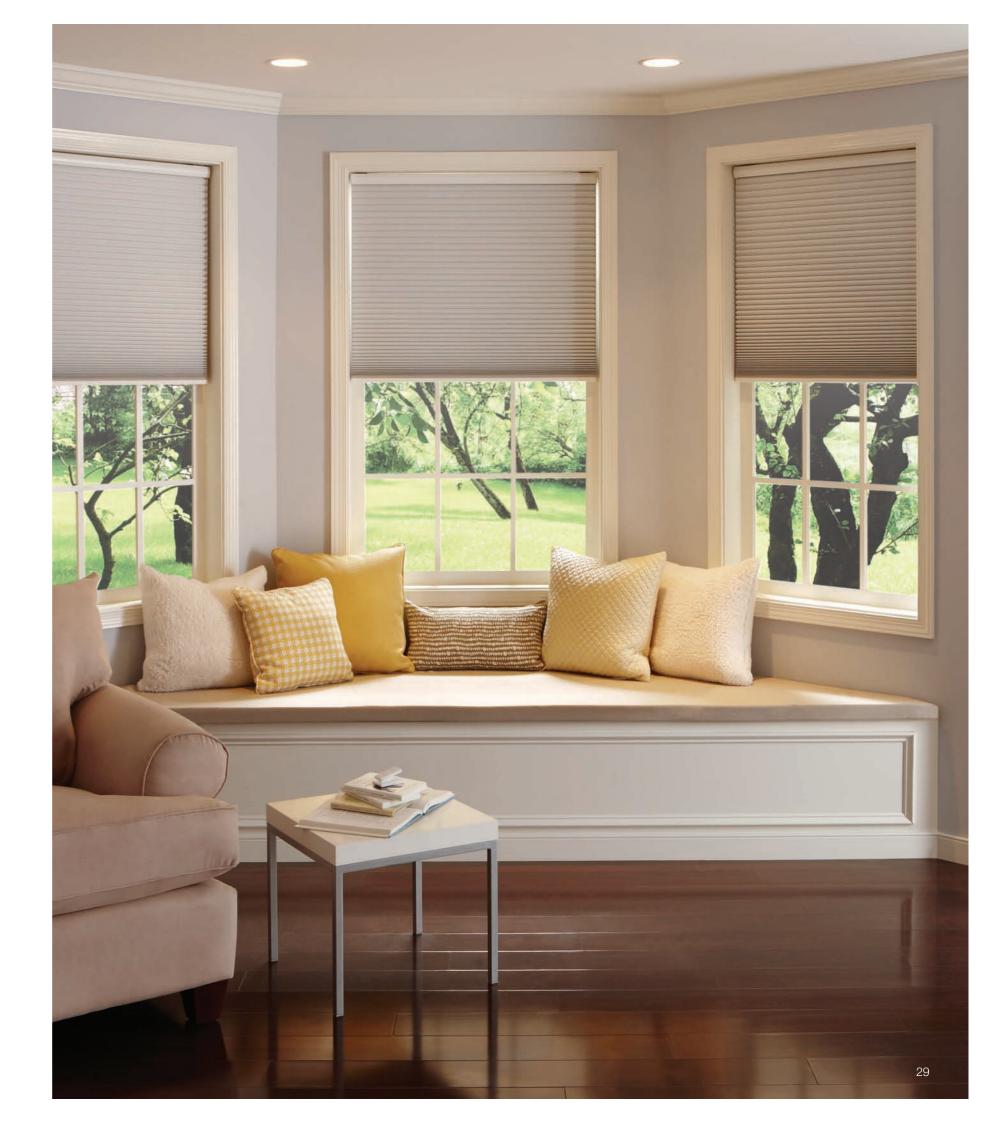

### Honeycomb blinds

Triathlon battery-powered honeycomb blinds are a traditional blind style, easy to maintain, and ideal for areas that require a wire-free solution.

Honeycomb blinds come in varying opacities, from light-filtering to room darkening, allowing you to achieve the optimal level of light control and privacy for your space. In addition, all insulated honeycomb blind fabrics have a white backing that acts as a reflector to help keep your space cool and comfortable. With these dual-sided fabrics, you can give each room a signature look while maintaining a uniform appearance from the outside.