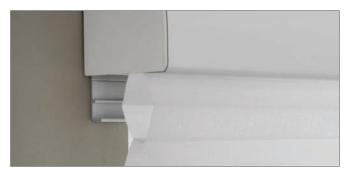

### Architectural honeycomb blinds

Triathlon Architectural Honeycomb blinds headrail and hembar design and update fabric options.

#### Modernised headrail and hembar

Crafted from the same premium metals, the reimagined headrail and hembar produce a polished, uniform appearance. A precision-fit back cover, integrated into the headrail design, reduces light leakage to improve natural light control.

#### Updated fabric options

Larger cell size gives an updated look to the classic honeycomb style. Fabrics available in collections of full-range neutrals, decorative prints, and rich textures.