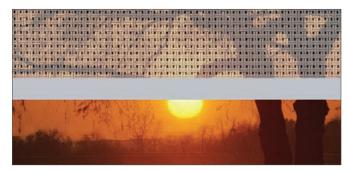

#### Sheer

· Open weaves preserve views to the outside and filter sunlight

#### Translucent

Tighter weaves transform harsh daylight into a soft, filtered glow

#### Blackout

Opaque fabrics block light from entering a space