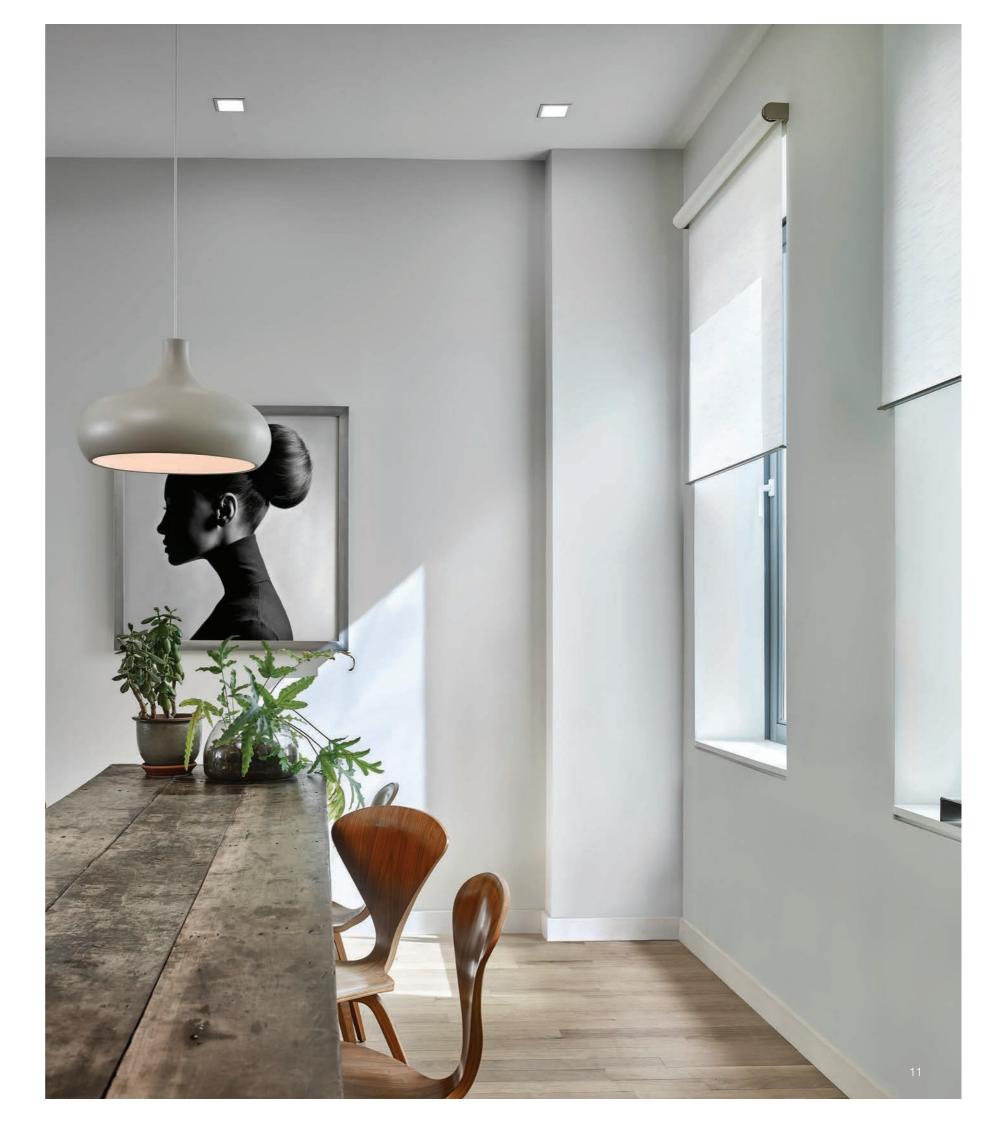

### Roller blinds

Sivoia QS roller blinds complement both traditional and contemporary designs and are available in different sizes to accommodate the needs of any room. Sivoia QS blinds are hard-wired solutions.

#### **Precision control**

All Lutron blinds feature intelligent hembar alignment, which was designed to synchronise all automated blinds in a single room or an entire home.

**Pocket** (recessed into the ceiling) — offers blackout capability for the window and a protective enclosure for the entire blind system.