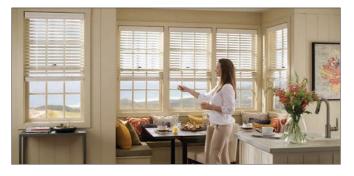

### Wood blinds

Wood blinds are an attractive and effective way to ensure privacy while still allowing sunlight to filter into a space. Only Lutron wood blinds offer independent lift and tilt for precision alignment of both height and angle positions between multiple blinds.