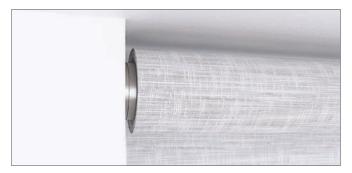

### Roller blinds

Sivoia QS roller blinds complement both traditional and contemporary designs and are available in different sizes to accommodate the needs of any room. Sivoia QS blinds are hard-wired solutions.

#### **Precision control**

All Lutron blinds feature intelligent hembar alignment, which was designed to synchronise all automated blinds in a single room or an entire home.

**Pocket** (recessed into the ceiling) — offers blackout capability for the window and a protective enclosure for the entire blind system.

**Fascia** (decorative cover) — conceals the roller and is ideal for more conventional spaces as a square profile.

Note: For Customers Own Material (COM), please contact EAWindows@lutron.com.