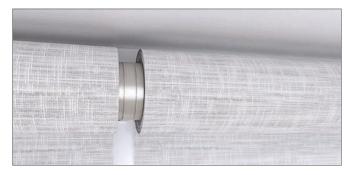

## Designed to fit anywhere

Palladiom wired blinds seamlessly blend into any architectural style. Mount on or above the window frame to highlight the handsome end bracket, or tuck jamb brackets elegantly inside the frame.

#### Jamb bracket