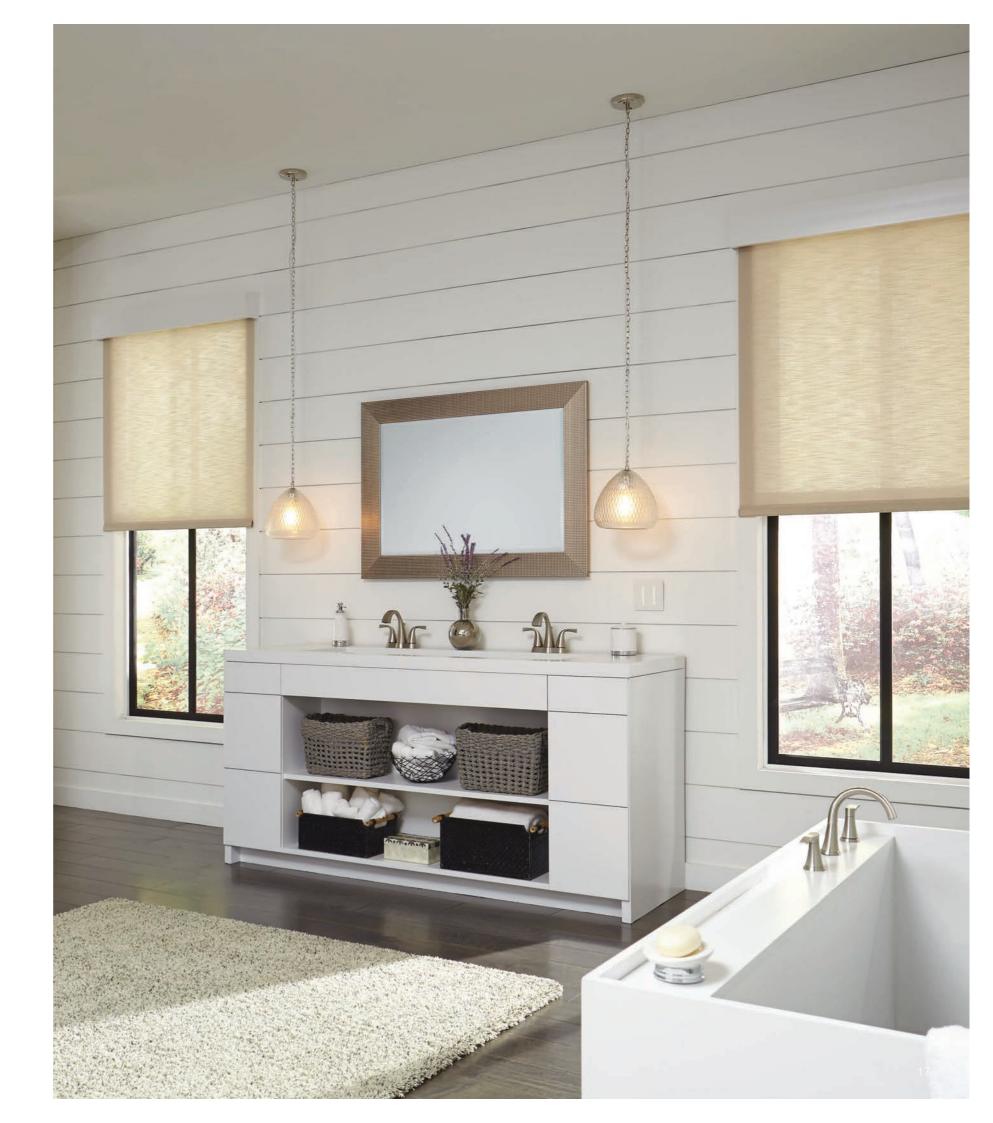

### Horizontal sheer blinds

Horizontal sheer blinds pair the soft elegance of a sheer with the precise control of a blind.

Fabric vanes tilt in precise increments between open and closed positions, aligning perfectly across adjacent blinds.