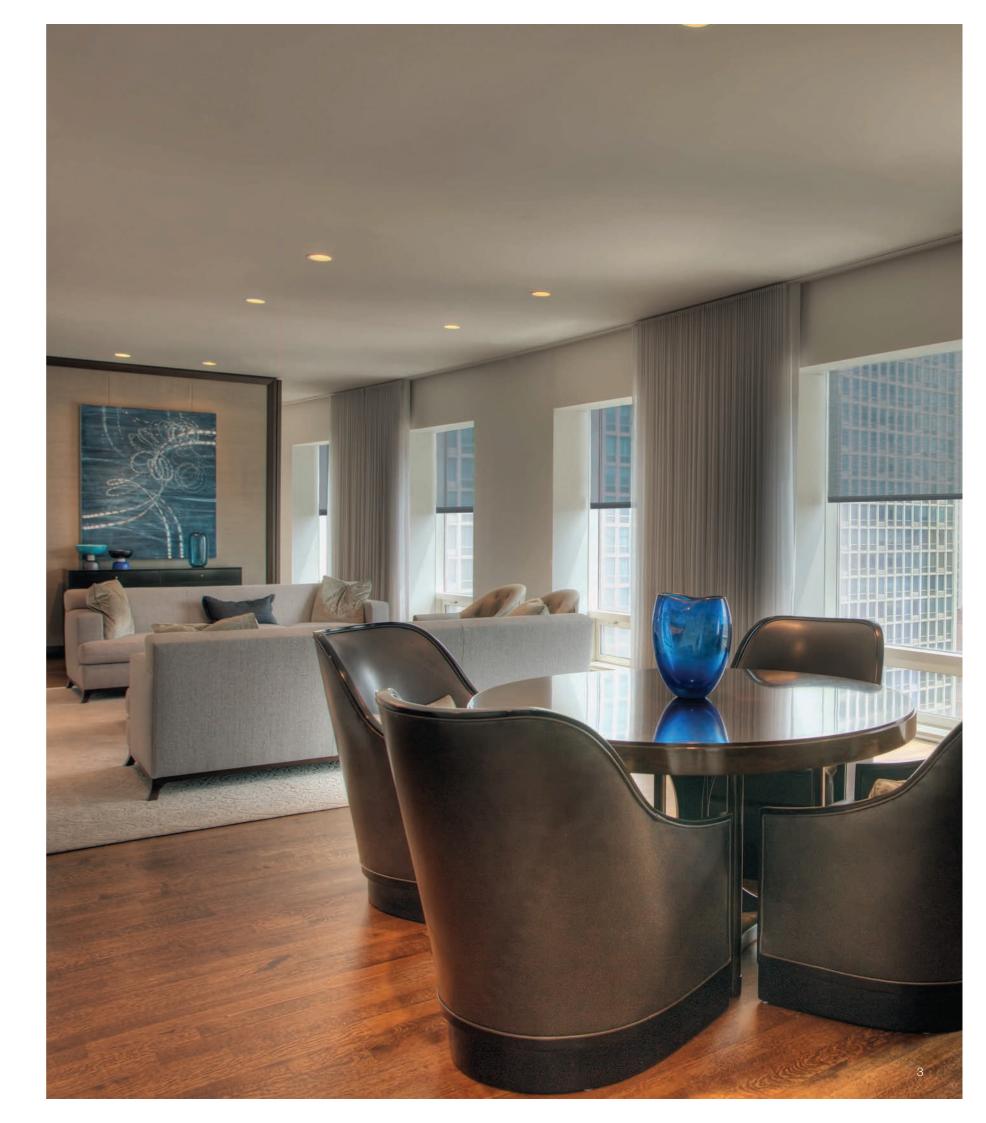

### Curtain track systems

Curtain track systems electronically operate pinch pleat or S-Fold curtains to provide elegant, quiet, and convenient daylight control. All Lutron curtains are made with Customer's Own Material (COM) to allow your window treatments to coordinate with the interior's other textiles and furnishings.

#### **Drapery sizes**

Lutron curtain track systems provide a wide range of options to suit your needs. Our systems allow for tracks up to 9 meters long, single or multi-bend curved tracks, manual-open override, track splicing, and curves with standard 300 mm bend radius.