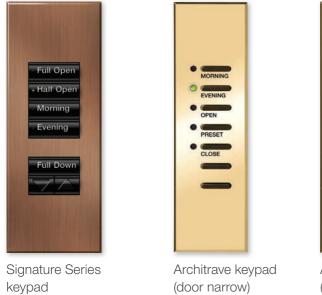

### Control styles

Choose between keypad styles to coordinate with each room and any home.

| - | Morning   |
|---|-----------|
|   | Entertain |
|   | Movies    |
|   | Evening   |
|   | Open      |
|   | Close     |
| 1 | ZA        |

seeTouch keypad with insert

Architrave keypad (door wide)

Pico in faceplate

Blind Pico 4wireless control wi

Please note that colours and finishes are representative and not exact matches. To order a colour sample, please contact your Lutron provider.