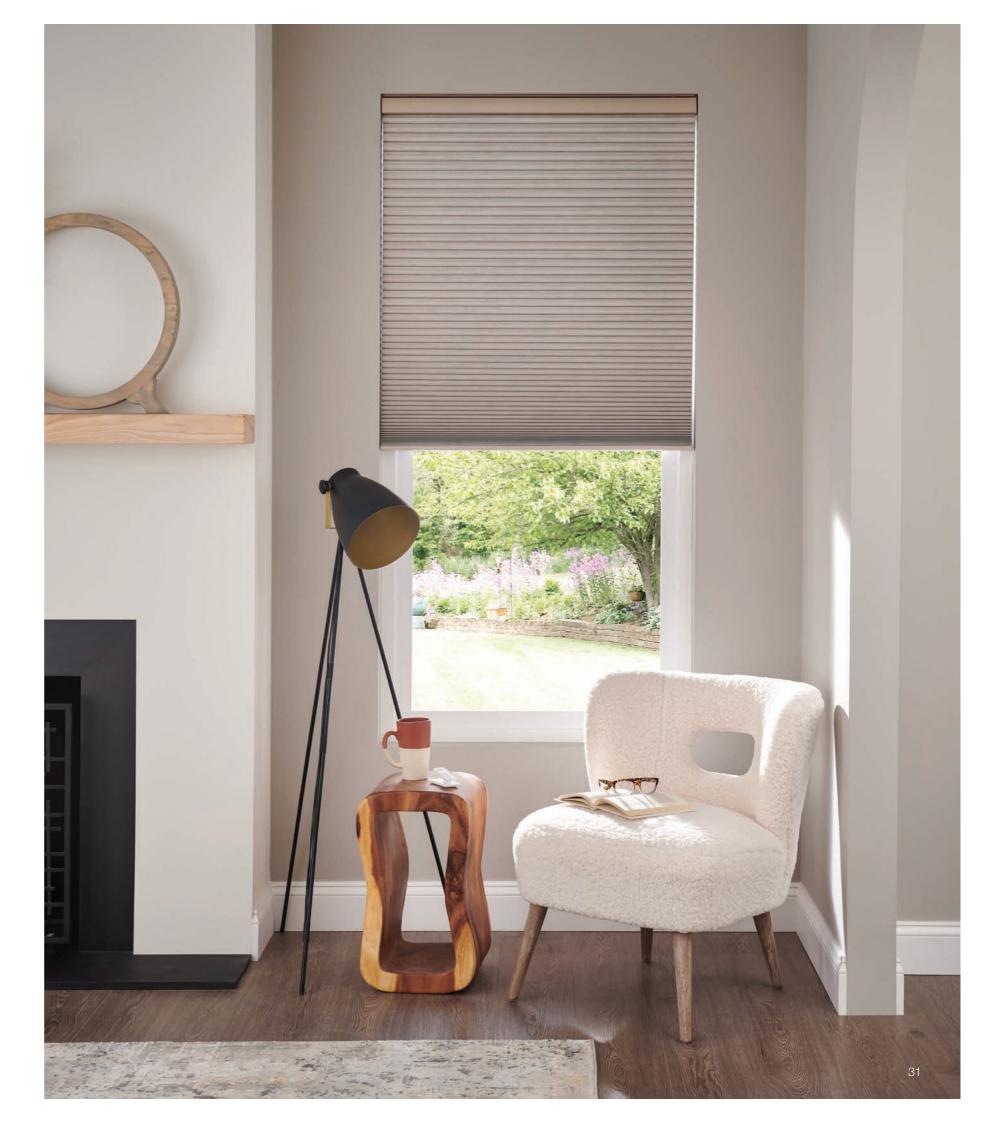

### Honeycomb blinds

Triathlon battery-powered honeycomb blinds are a traditional blind style, easy to maintain, and ideal for areas that require a wire-free solution.

Honeycomb blinds come in varying opacities, from light-filtering to room darkening, allowing you to achieve the optimal level of light control and privacy for your space. In addition, all insulated honeycomb blind fabrics have a white backing that acts as a reflector to help keep your space cool and comfortable. With these dual-sided fabrics, you can give each room a signature look while maintaining a uniform appearance from the outside.