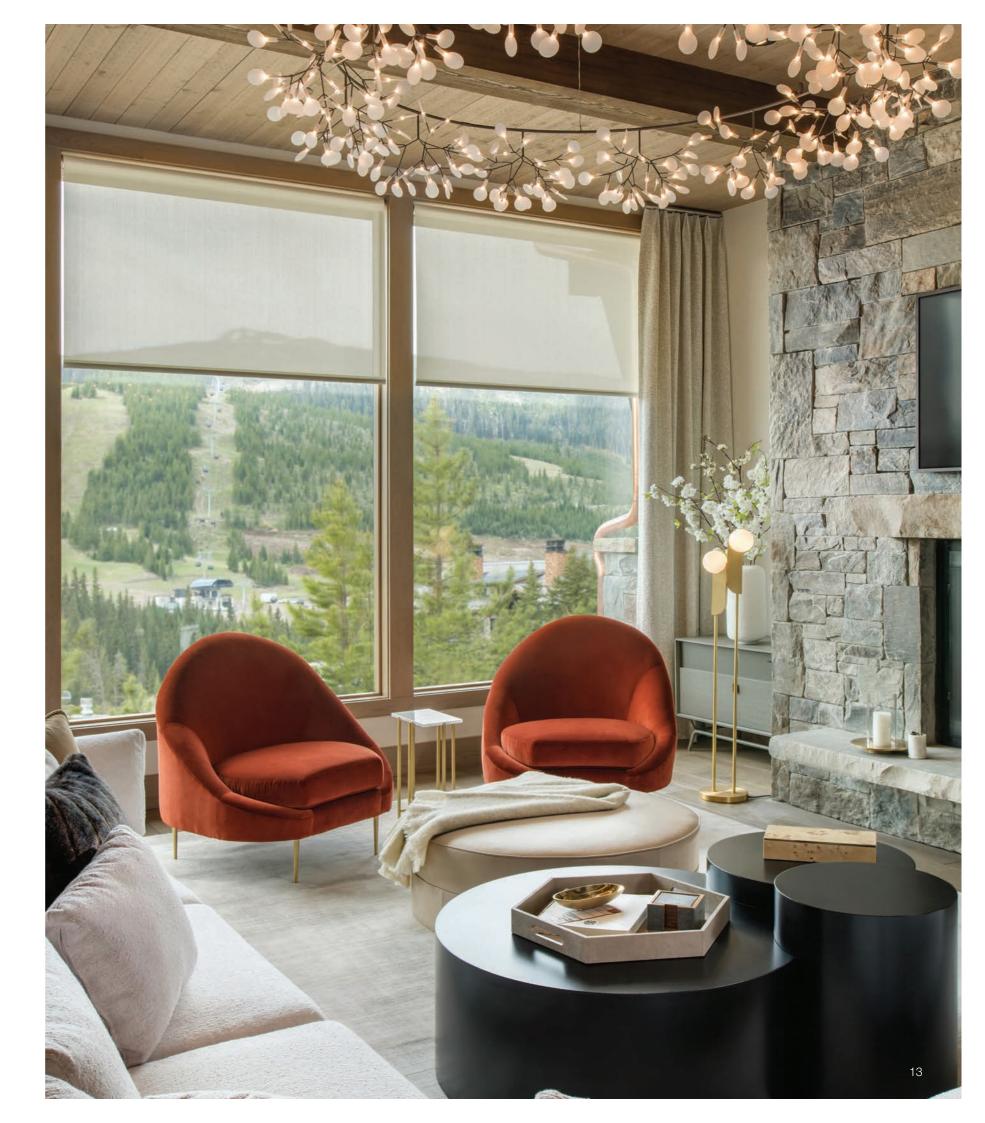

### Roller blinds

Sivoia QS roller blinds complement both traditional and contemporary designs and are available in different sizes to accommodate the needs of any room. Sivoia QS blinds are hard-wired solutions.