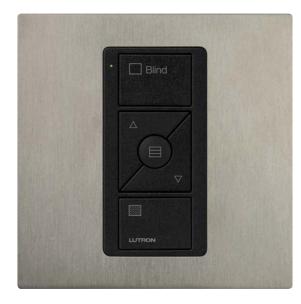

### Control styles

Choose between keypad styles to coordinate with each room and any home.

| - | Morning   |
|---|-----------|
|   | Entertain |
|   | Movies    |
|   | Evening   |
|   | Open      |
|   | Close     |
| 1 | ZA        |

seeTouch keypad with insert

Architrave keypad (door wide)

Pico in faceplate

Blind Pico 4wireless control wi

Please note that colours and finishes are representative and not exact matches. To order a colour sample, please contact your Lutron provider.

seeTouch keypad with insert

4-button Pico wireless control

Tabletop Pico