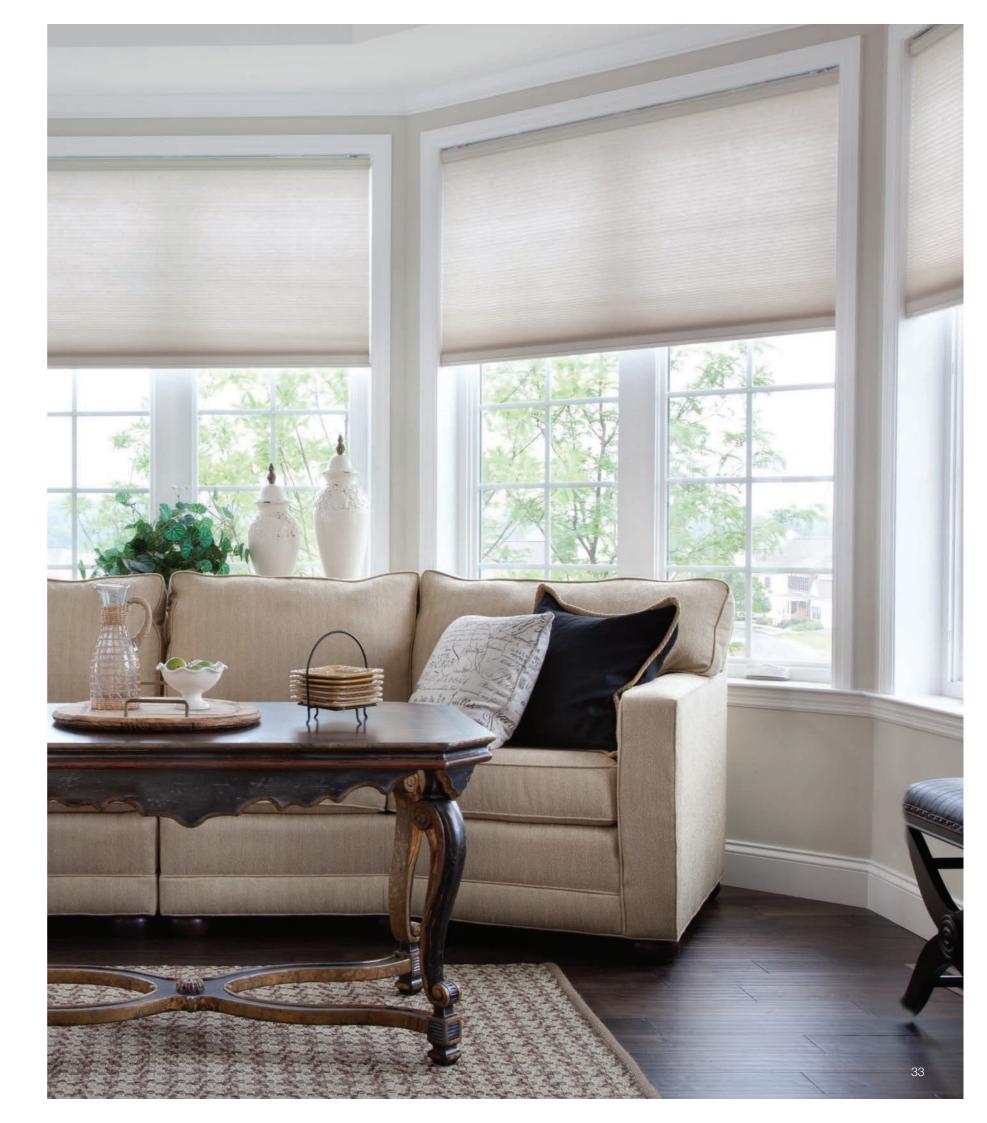

### Roller blinds

Sivoia QS roller blinds complement both traditional and contemporary designs and are available in different sizes to accommodate the needs of any room. Sivoia QS blinds are hard-wired solutions.

#### **Precision control**

All Lutron blinds feature intelligent hembar alignment, which was designed to synchronise all automated blinds in a single room or an entire home.

**Pocket** (recessed into the ceiling) — offers blackout capability for the window and a protective enclosure for the entire blind system.