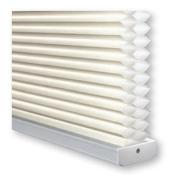

### Honeycomb blinds

Triathlon battery-powered honeycomb blinds are a traditional blind style, easy to maintain, and ideal for areas that require a wire-free solution.

Honeycomb blinds come in varying opacities, from light-filtering to room darkening, allowing you to achieve the optimal level of light control and privacy for your space. In addition, all insulated honeycomb blind fabrics have a white backing that acts as a reflector to help keep your space cool and comfortable. With these dual-sided fabrics, you can give each room a signature look while maintaining a uniform appearance from the outside.

#### **Battery basics**

Triathlon battery-powered honeycomb blinds feature industry-leading battery life and use store-bought batteries. Innovative headrail design makes batteries easy to access and change.