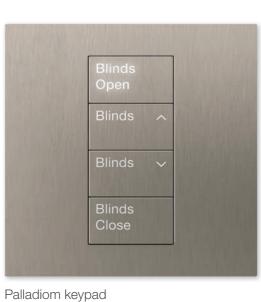

### Control styles

Choose between keypad styles to coordinate with each room and any home.

| - | Morning   |
|---|-----------|
|   | Entertain |
|   | Movies    |
|   | Evening   |
|   | Open      |
|   | Close     |
| 1 | ZA        |

seeTouch keypad with insert

Architrave keypad (door wide)

Pico in faceplate

Blind Pico 4wireless control wi

Please note that colours and finishes are representative and not exact matches. To order a colour sample, please contact your Lutron provider.