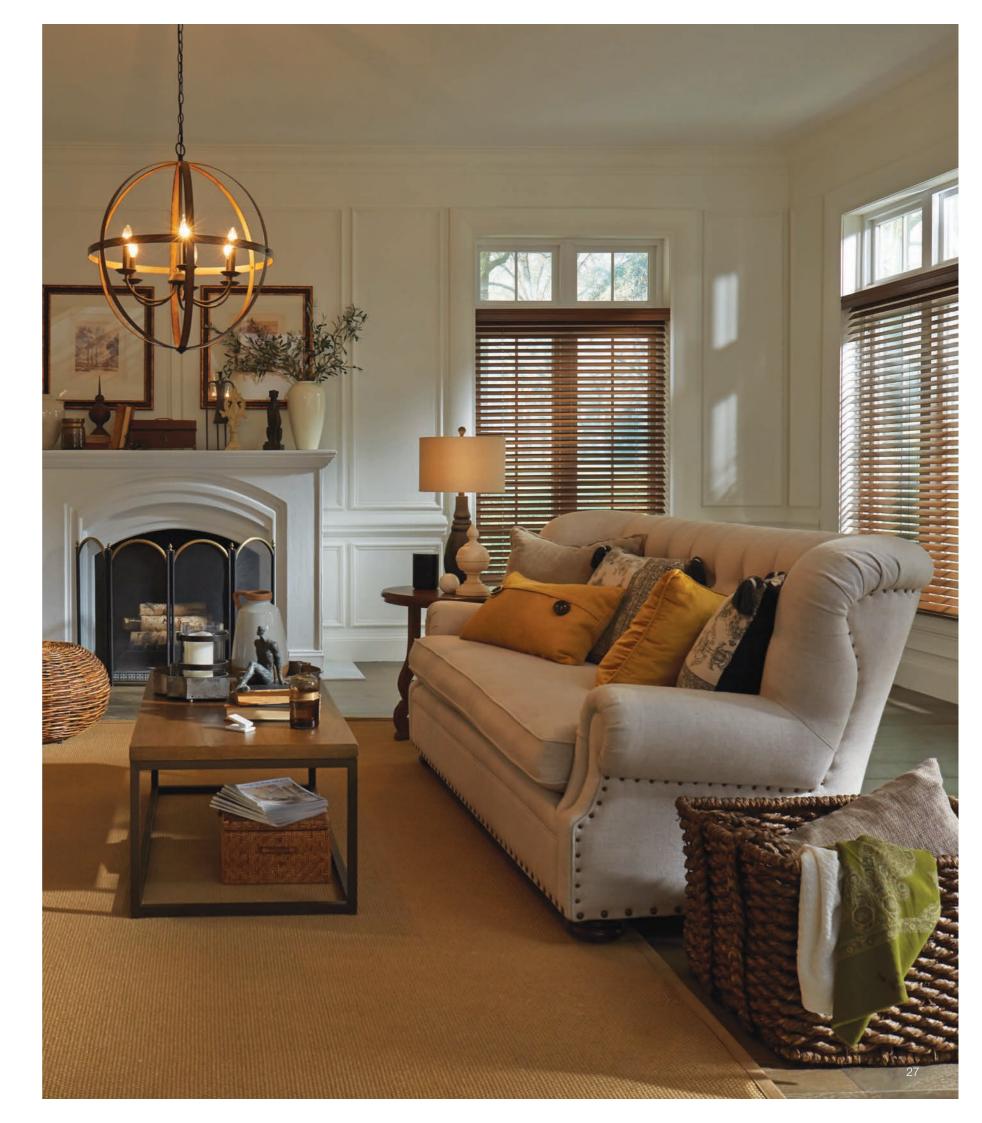

### Roller blinds

Sivoia QS roller blinds complement both traditional and contemporary designs and are available in different sizes to accommodate the needs of any room. Sivoia QS blinds are hard-wired solutions.

#### **Precision control**

All Lutron blinds feature intelligent hembar alignment, which was designed to synchronise all automated blinds in a single room or an entire home.

**Pocket** (recessed into the ceiling) — offers blackout capability for the window and a protective enclosure for the entire blind system.

**Fascia** (decorative cover) — conceals the roller and is ideal for more conventional spaces as a square profile.

Note: For Customers Own Material (COM), please contact EAWindows@lutron.com.