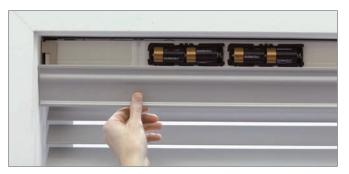

#### **Battery basics**

Triathlon battery-powered roller blinds feature industry-leading battery life and use replaceable, store-bought batteries. Innovative headrail design makes batteries easy to access and change.

#### **Battery basics**

Triathlon battery-powered wood blinds feature industry-leading battery life and use store-bought batteries. Innovative headrail design makes batteries easy to access and change.

#### **Battery basics**

Triathlon battery-powered honeycomb blinds feature industry-leading battery life and use store-bought batteries. Innovative headrail design makes batteries easy to access and change.