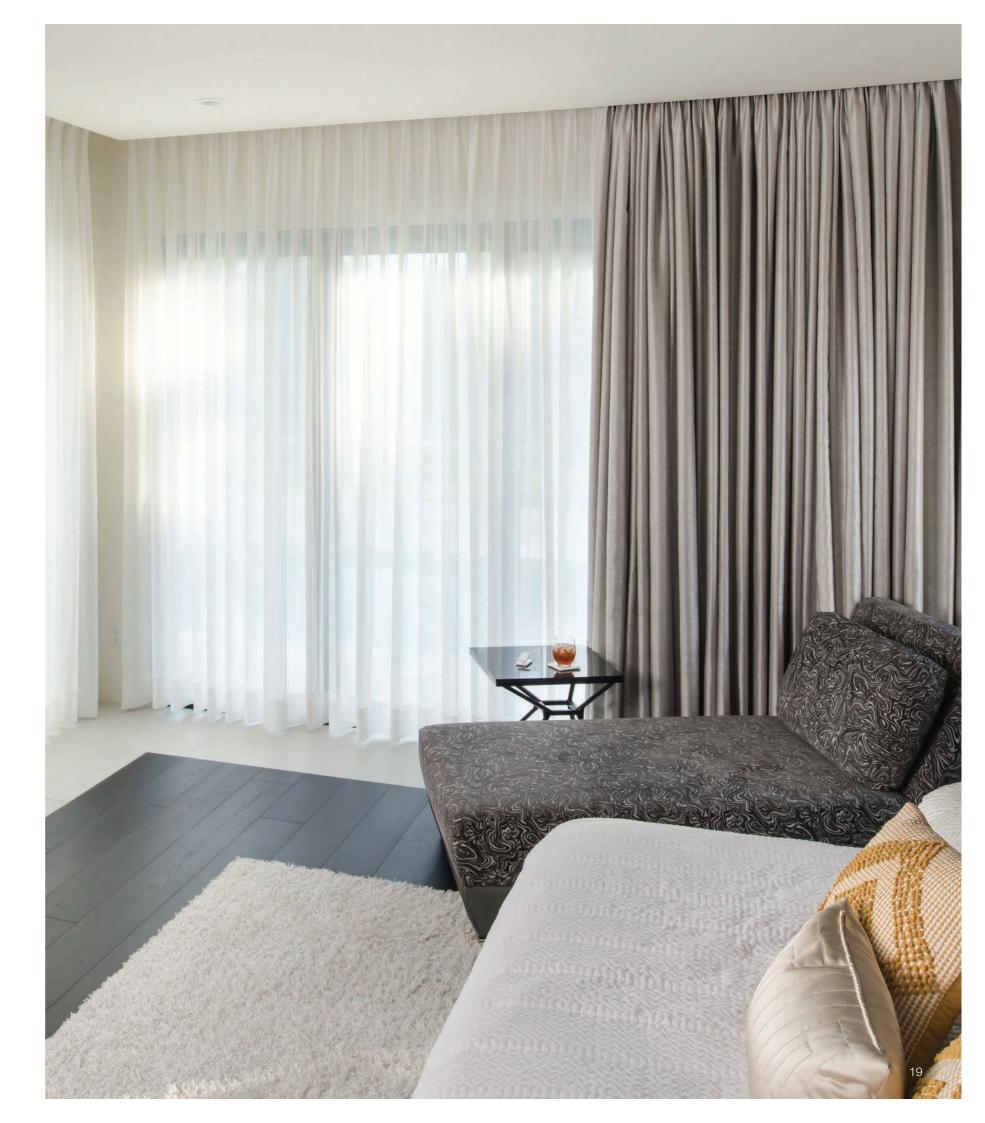

### Curtain track systems

Curtain track systems electronically operate pinch pleat or S-Fold curtains to provide elegant, quiet, and convenient daylight control. All Lutron curtains are made with Customer's Own Material (COM) to allow your window treatments to coordinate with the interior's other textiles and furnishings.

#### **Drapery sizes**

Lutron curtain track systems provide a wide range of options to suit your needs. Our systems allow for tracks up to 9 meters long, single or multi-bend curved tracks, manual-open override, track splicing, and curves with standard 300 mm bend radius.

### Pleat styles

**Pinch pleat** — named for the pleated look created by pinched gatherings of the fabric at the top of the curtain. When installed, pins on the back of the curtain are simply looped through the carriers on the track.

**S-Fold** — named for the soft, consistent ripples created by the curtain as it hangs from the track. Fullness of the curtain is determined by the carrier spacing. Lutron S-Fold tracks are available in 60 mm and 80 mm options.