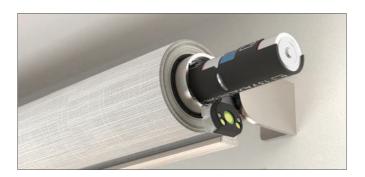

### Palladiom roller blinds

The Palladiom Shading System redefines the beauty of daylight control. Available as a wired or wire-free, battery-operated system, these blinds look beautiful from every angle and are designed to be installed without a fascia, pocket, or recess in exposed applications.

#### Palladiom bottom rail