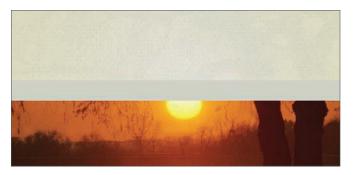

#### Translucent

Tighter weaves transform harsh daylight into a soft, filtered glow