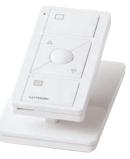

seeTouch keypad with insert

Architrave keypad (door wide)

Pico in faceplate

Blind Pico 4wireless control wi

Please note that colours and finishes are representative and not exact matches. To order a colour sample, please contact your Lutron provider.

seeTouch keypad with insert

4-button Pico wireless control

Tabletop Pico