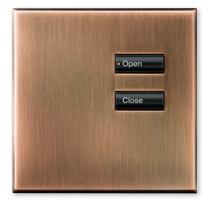

### Control styles

Choose between keypad styles to coordinate with each room and any home.

| - | Morning   |
|---|-----------|
|   | Entertain |
|   | Movies    |
|   | Evening   |
|   | Open      |
|   | Close     |
| 1 | ZA        |

seeTouch keypad with insert

Architrave keypad (door wide)

Pico in faceplate

Blind Pico 4wireless control wi

Please note that colours and finishes are representative and not exact matches. To order a colour sample, please contact your Lutron provider.