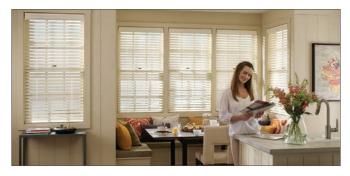

### Wood blinds

Wood blinds are an attractive and effective way to ensure privacy while still allowing sunlight to filter into a space. Only Lutron wood blinds offer independent lift and tilt for precision alignment of both height and angle positions between multiple blinds.