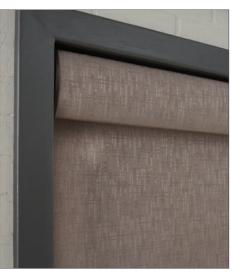

### Battery-powered roller blinds

Battery-powered blinds are simple to install, easy to maintain, and ideal for areas that require a wire-free solution.

#### **Battery basics**

Triathlon battery-powered roller blinds feature industry-leading battery life and use replaceable, store-bought batteries. Innovative headrail design makes batteries easy to access and change.

### Fascia options for battery-powered blinds

**Architectural** – provides a clean and contemporary aesthetic for spaces that require a modern finish.

**Exposed standard** – this slim profile can be hidden with custom top treatments.

**Fabric-wrapped** – ideal for applications with a more traditional design aesthetic, fabric-wrapped fascia provides a finished look with fabric to match your blinds.

**Exposed WIDR** — this profile can be concealed with a custom top treatment or left uncovered for an industrial aesthetic.