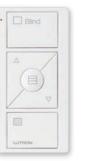

seeTouch keypad with insert

Architrave keypad (door wide)

Pico in faceplate

Blind Pico 4wireless control wi

Please note that colours and finishes are representative and not exact matches. To order a colour sample, please contact your Lutron provider.

seeTouch keypad with insert

4-button Pico wireless control

Tabletop Pico