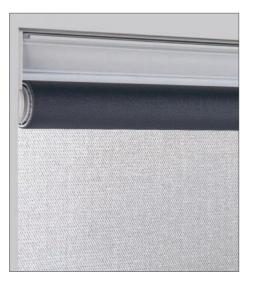

### Palladiom roller blinds

The Palladiom Shading System redefines the beauty of daylight control. Available as a wired or wire-free, battery-operated system, these blinds look beautiful from every angle and are designed to be installed without a fascia, pocket, or recess in exposed applications.

#### Palladiom bottom rail