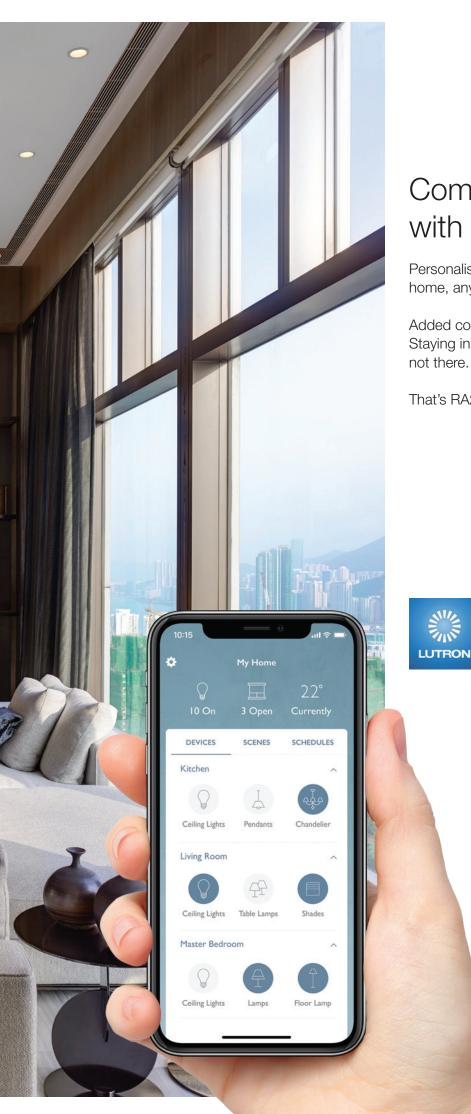

## Complete your home with RA2 Select.

Personalised smart lighting and blind control for any home, any budget.

Added convenience. More comfort. More reliability. Staying in touch with your home, even when you're

That's RA2 Select.

Download the free Lutron App to monitor and adjust lights and blinds on your smart device, whether you're home or away. Available for Apple and Android devices