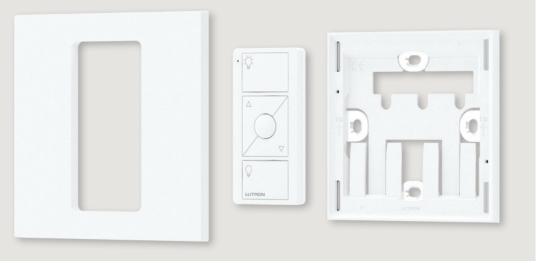

#### Control where you want it

Mount a Pico wireless remote to a wall without cutting a hole or wiring anything. A screwless wallplate design adds a finishing touch to a wall-mounted Pico.

#### Control where you want it

Mount a Pico wireless remote on a tabletop pedestal. Tabletop pedestals are available in single, double, and triple configurations.

### Wallplates

Wallplates are available with one, two, or three openings.