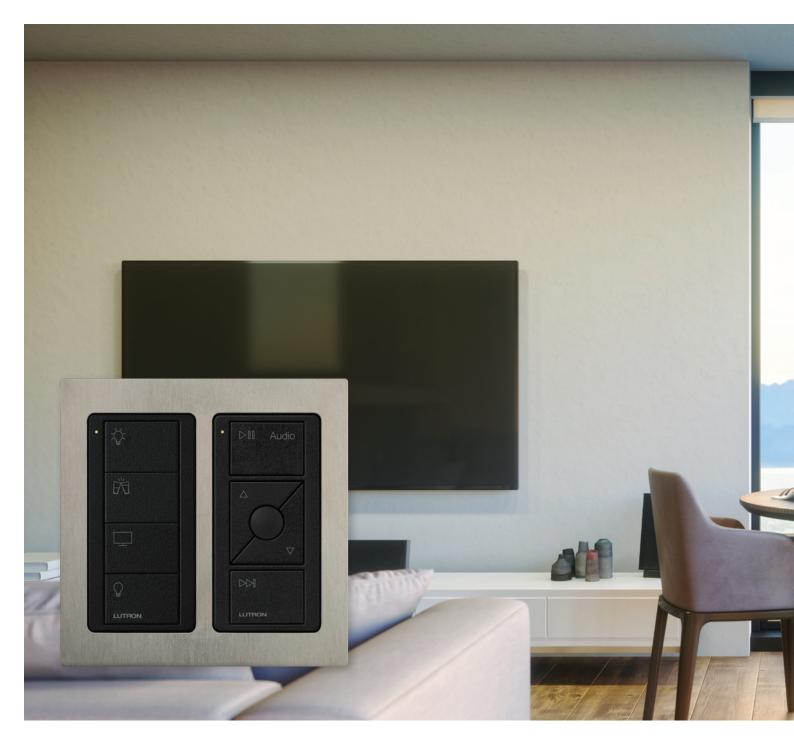

## Entertain and relax

Create the perfect atmosphere for entertaining friends with light, blind, and audio control at your fingertips, or watch your favourite movie without glare.

Conveniently close blinds and turn lights off as the opening credits start to roll.

#### Pico remote controls

Pico wireless remote controls are great for controlling lights, blinds, and audio individually, from anywhere throughout your home.