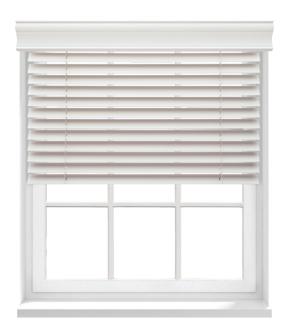

#### Automated blinds

Automated blinds are great for any room in your home, including areas with hard to reach windows. They provide privacy when you need it and keep the sun out or let it in, so your heating system doesn't have to work as hard.

Lutron automated blinds move quietly, in unison, and are available in five styles with an extensive selection of fabrics.

#### Wood blinds

Wood blinds are an attractive and effective way to ensure privacy, while still allowing sunlight to filter into a space. Only Lutron wood blinds with independent lift and tilt can offer precision alignment of both lift and tilt position between multiple shades.