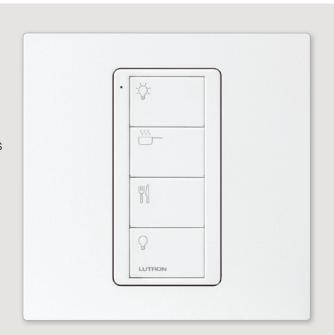

## Pico scene keypads

Scene keypads are available engraved with common scenes, for typical activities in your home. They automatically configure for the room type and type of fixtures in the room.

You can also customise a Pico wireless remote keypad with scenes that you create to suit your lifestyle. And you can easily change scenes whenever you want.