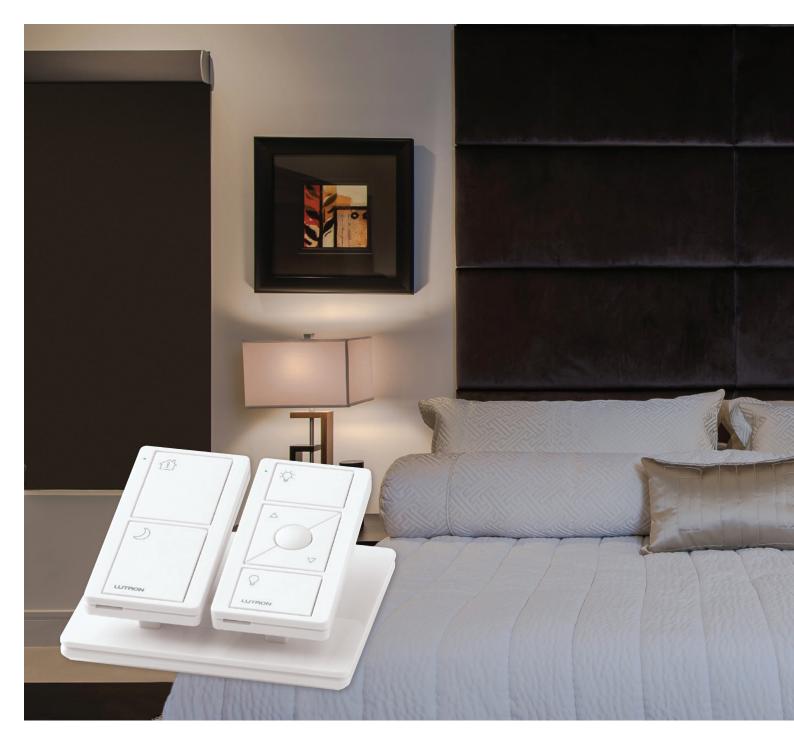

## Rest assured

Use the Goodnight button to turn lights off and lower blinds in other rooms of your home, from the comfort of your bed. Hear a noise in the night? Turn hallway lights on and raise living room blinds with the Alert button.

And if you're a night owl but your partner isn't, use the Pico wireless remote for individual control of the lamp on your side of the bed.