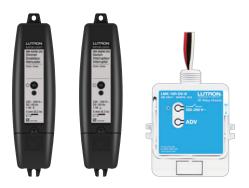

#### Main repeater

The main repeater lets you control your lights and blinds from a smartphone or tablet using the free Lutron App. It also enables system integration with other leading brands (see page 17).

If you need to expand the wireless range of your system, you can add a wireless repeater to enjoy control throughout your home.