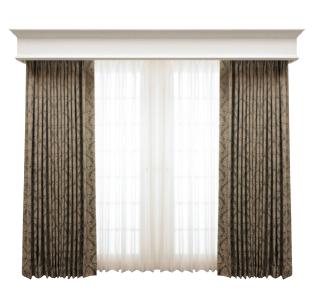

## Drapery systems

Choose from elegant pinch pleat or ripplefold styles, as well as drapery that moves up from bottom to top.