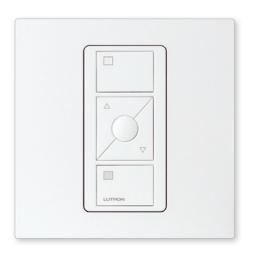

## Pico scene keypads

Scene keypads are available engraved with common scenes, for typical activities in your home. They automatically configure for the room type and type of fixtures in the room.

You can also customise a Pico wireless remote keypad with scenes that you create to suit your lifestyle. And you can easily change scenes whenever you want.

#### Pico remote controls

Pico wireless remote controls are great for controlling lights, blinds, and audio individually, from anywhere throughout your home.