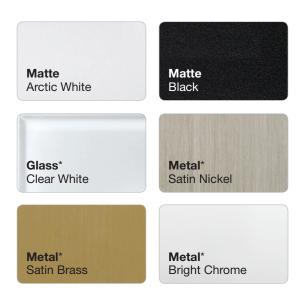

### Colours and finishes

Coordinating power outlets, phone jacks, cable jacks, wallplates, and more.

<sup>\*</sup>Wallplate only