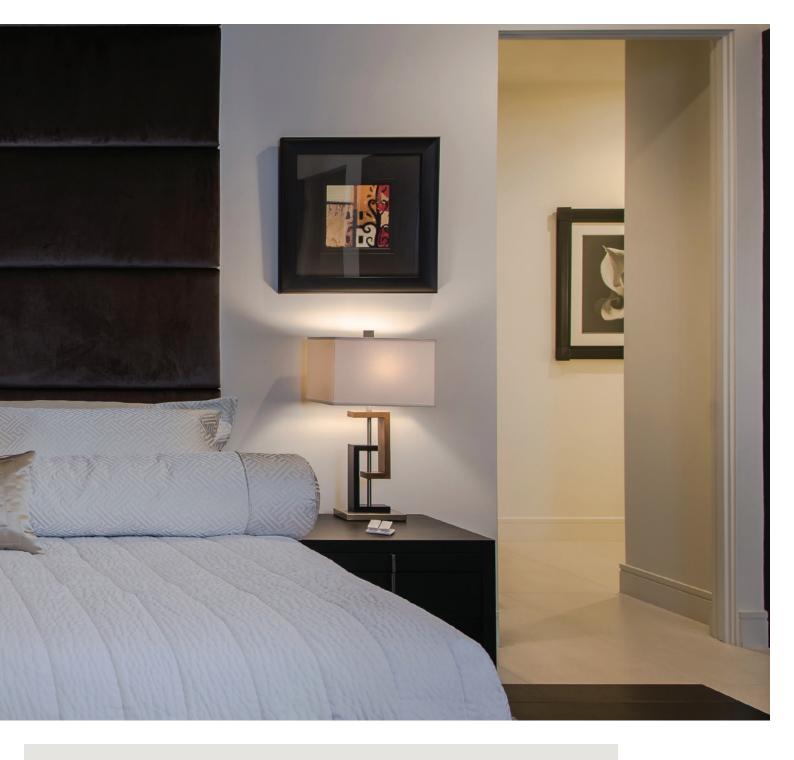

# Unwind or get ready

Enjoy your night or morning routine in the perfect light.

Allow your eyes to relax in the evening and gradually adjust in the morning.

Control the lights in your bathroom without opening the door, or using an inconvenient pullcord.

With a sensor lights automatically turn off after you leave the room.

That way, you'll never have to worry about accidentally leaving them on.