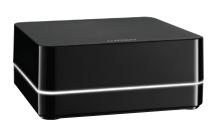

#### Main repeater

The main repeater lets you control your lights and blinds from a smartphone or tablet using the free Lutron App. It also enables system integration with other leading brands (see page 17).

If you need to expand the wireless range of your system, you can add a wireless repeater to enjoy control throughout your home.