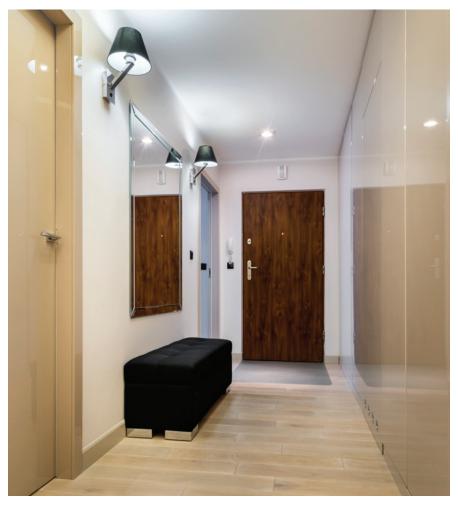

# Unwind or get ready

Enjoy your night or morning routine in the perfect light.

Allow your eyes to relax in the evening and gradually adjust in the morning.

Control the lights in your bathroom without opening the door, or using an inconvenient pullcord.

With a sensor lights automatically turn off after you leave the room.

That way, you'll never have to worry about accidentally leaving them on.