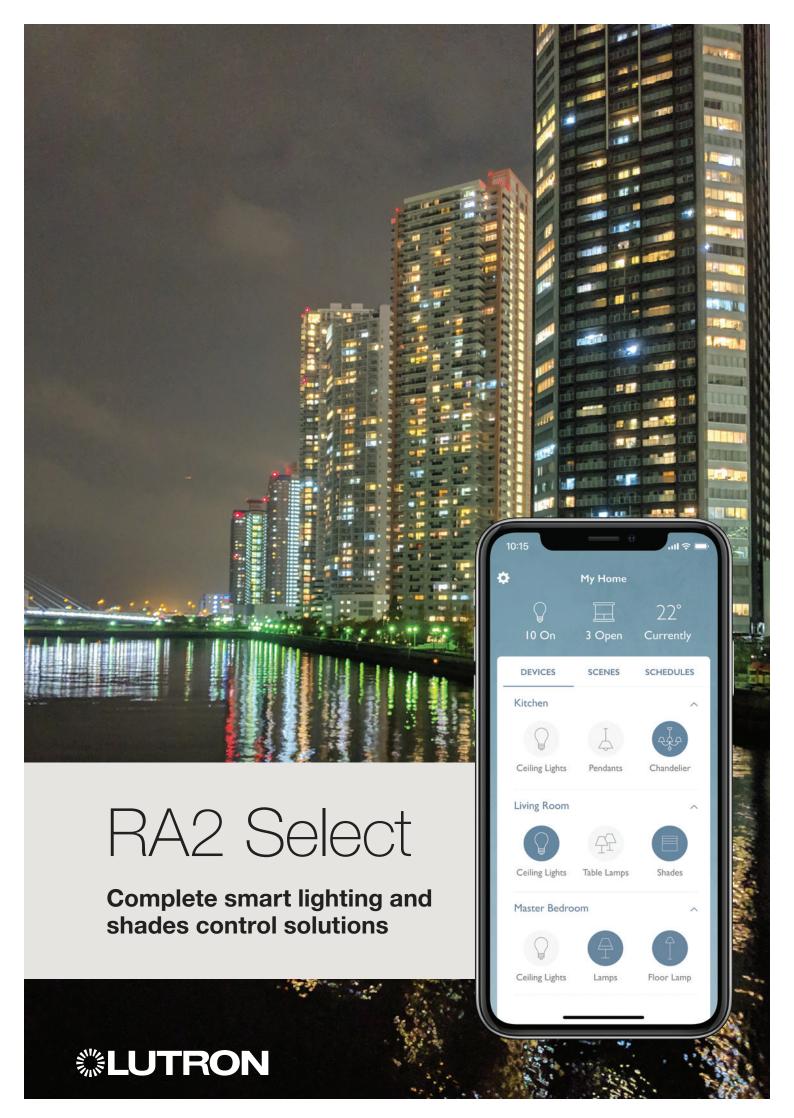

## Complete your home with RA2 Select.

Personalised smart lighting and blind control for any home, any budget.

Added convenience. More comfort. More reliability. Staying in touch with your home, even when you're

That's RA2 Select.

Download the free Lutron App to monitor and adjust lights and blinds on your smart device, whether you're home or away. Available for Apple and Android devices