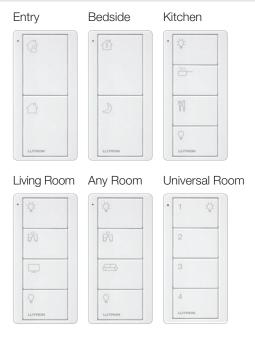

## Pico scene keypads

Scene keypads are available engraved with common scenes, for typical activities in your home. They automatically configure for the room type and type of fixtures in the room.

You can also customise a Pico wireless remote keypad with scenes that you create to suit your lifestyle. And you can easily change scenes whenever you want.