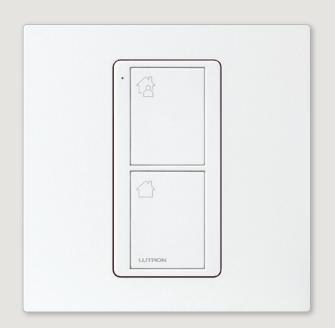

# Welcome home

Press the home button to set your lights for the perfect setting to welcome you home.

Heading out? The Away button ensures that you will never leave the lights on.