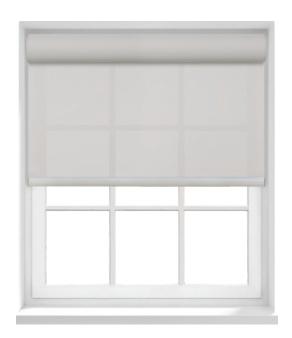

#### Roller blinds

Roller blinds complement both traditional and contemporary designs and are available in different sizes to accommodate the needs of any room.

Battery-powered options are available.