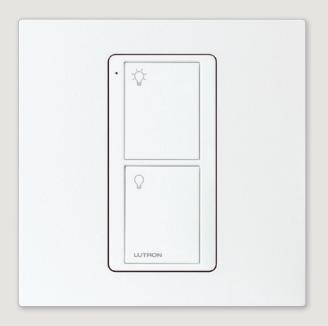

## Pico scene keypads

Scene keypads are available engraved with common scenes, for typical activities in your home. They automatically configure for the room type and type of fixtures in the room.

You can also customise a Pico wireless remote keypad with scenes that you create to suit your lifestyle. And you can easily change scenes whenever you want.