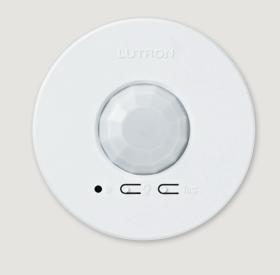

## Occupancy sensors

Radio Powr Savr occupancy sensors automatically turn lights on when you walk into a room and off when you leave. Available in ceiling-, corner-, and hallway-mount options, for the right amount of coverage in any room.