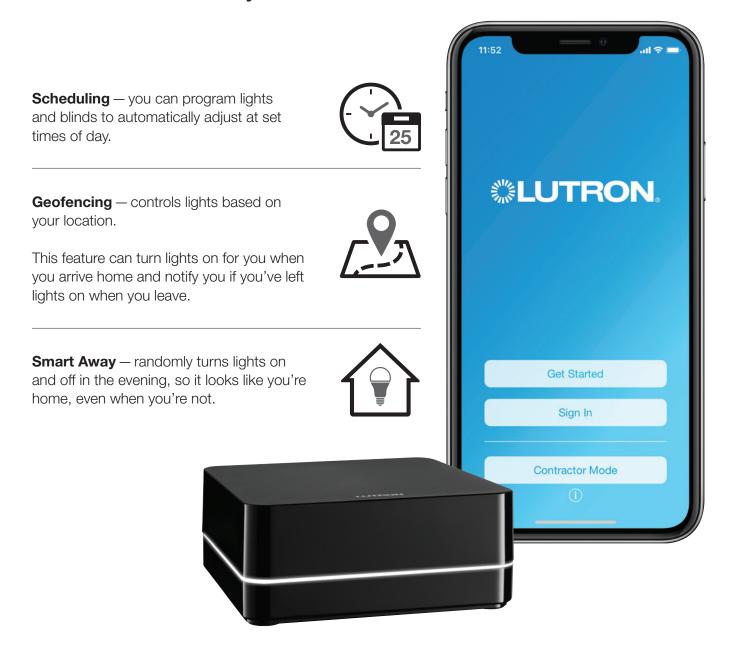

## Smart home made simple

RA2 Select makes it easy to turn your home into a smart home. Build its foundation around these key features:

**Easy and Expandable** — start with just a couple of rooms to experience the benefits of a smart home and expand when you're ready. Expanding your smart home system is easy with the free Lutron App for Apple<sub>®</sub> and Android<sub>™</sub>.