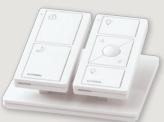

#### Control where you want it

Mount a Pico wireless remote on a tabletop pedestal. Tabletop pedestals are available in single, double, and triple configurations.

#### Pico remote controls

Pico wireless remote controls are great for controlling lights, blinds, and audio individually, from anywhere throughout your home.