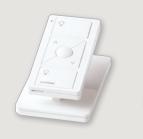

#### Control where you want it

Mount a Pico wireless remote on a tabletop pedestal. Tabletop pedestals are available in single, double, and triple configurations.