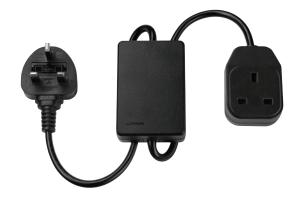

### Plug-in lamp dimmer\*

A plug-in lamp dimmer is a simple way to add dimming to a table or floor lamp. Just plug one end into a lamp and the other into a standard socket.

\*Also available in white colour