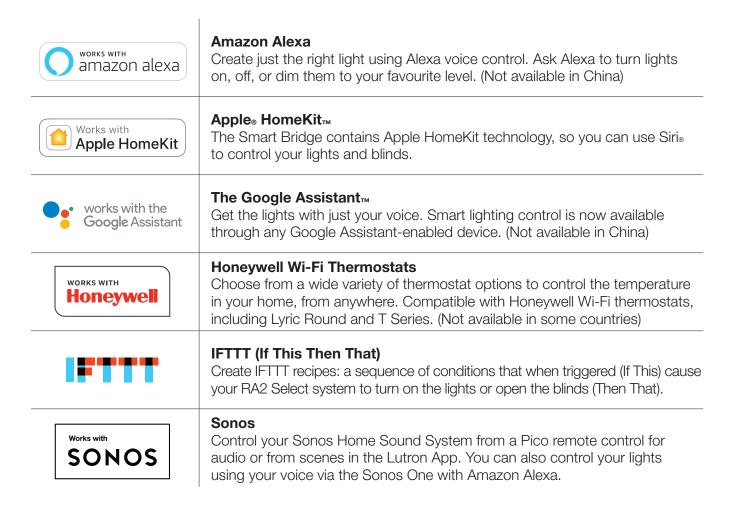

#### RA2 Select also works with smart home solutions from other best-in-class brands. Expand your system to add even more convenience to your day-to-day life:

To learn more visit lutron.com/ra2selectintegration

Apple and Siri are trademarks of Apple Inc; registered in the U.S. and other countries. HomeKit is a trademark of Apple Inc. Android is a trademark of Google Inc. Google Assistant is a trademark of Google Inc.

Sonos, Sonos One, and Works with Sonos are trademarks or registered trademarks of Sonos, Inc.