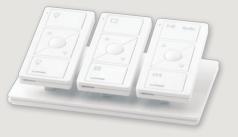

#### Control where you want it

Mount a Pico wireless remote on a tabletop pedestal. Tabletop pedestals are available in single, double, and triple configurations.

## Pico scene keypads

Scene keypads are available engraved with common scenes, for typical activities in your home. They automatically configure for the room type and type of fixtures in the room.

You can also customise a Pico wireless remote keypad with scenes that you create to suit your lifestyle. And you can easily change scenes whenever you want.

#### Pico remote controls

Pico wireless remote controls are great for controlling lights, blinds, and audio individually, from anywhere throughout your home.