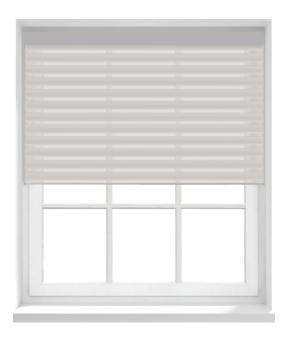

#### Automated blinds

Automated blinds are great for any room in your home, including areas with hard to reach windows. They provide privacy when you need it and keep the sun out or let it in, so your heating system doesn't have to work as hard.

Lutron automated blinds move quietly, in unison, and are available in five styles with an extensive selection of fabrics.

#### Roller blinds

Roller blinds complement both traditional and contemporary designs and are available in different sizes to accommodate the needs of any room.

Battery-powered options are available.