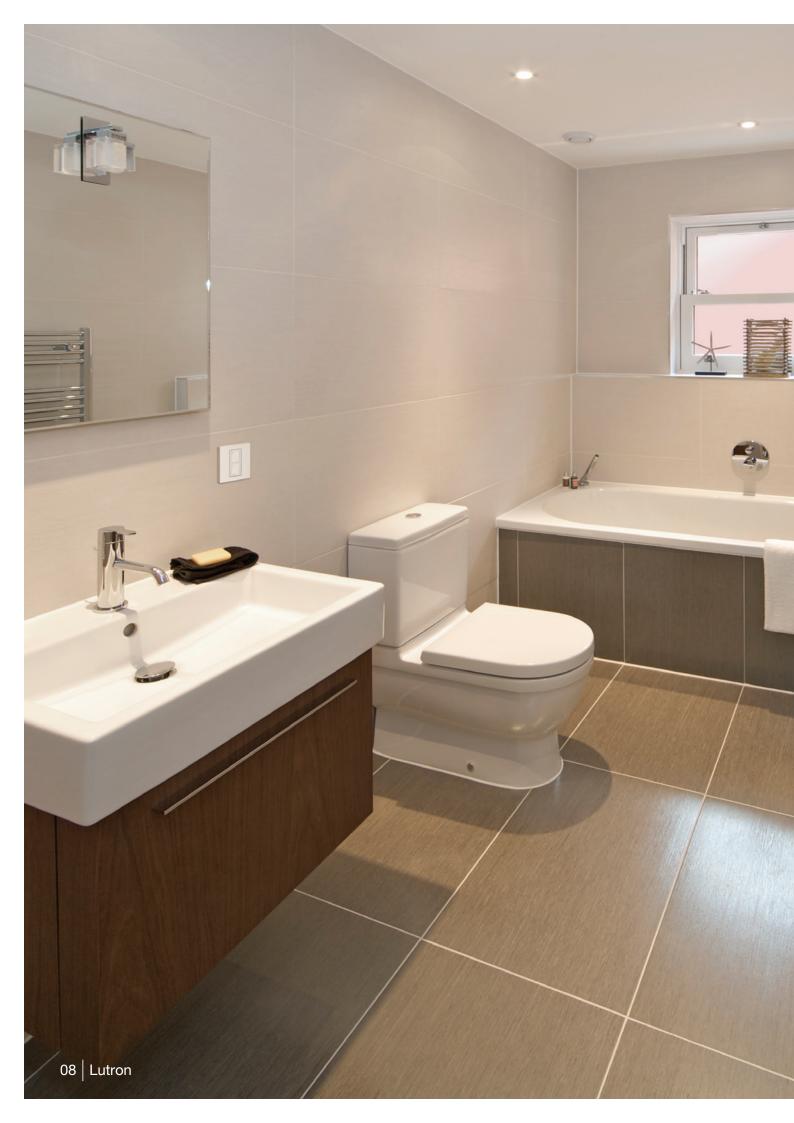

# Unwind or get ready

Enjoy your night or morning routine in the perfect light.

Allow your eyes to relax in the evening and gradually adjust in the morning.

Control the lights in your bathroom without opening the door, or using an inconvenient pullcord.

With a sensor lights automatically turn off after you leave the room.

That way, you'll never have to worry about accidentally leaving them on.