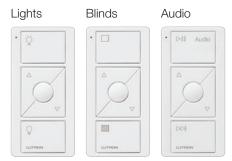

#### Pico remote controls

Pico wireless remote controls are great for controlling lights, blinds, and audio individually, from anywhere throughout your home.

## Pico scene keypads

Scene keypads are available engraved with common scenes, for typical activities in your home. They automatically configure for the room type and type of fixtures in the room.

You can also customise a Pico wireless remote keypad with scenes that you create to suit your lifestyle. And you can easily change scenes whenever you want.