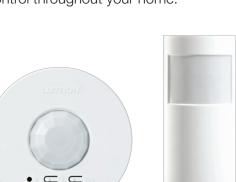

## Occupancy sensors

Radio Powr Savr occupancy sensors automatically turn lights on when you walk into a room and off when you leave. Available in ceiling-, corner-, and hallway-mount options, for the right amount of coverage in any room.