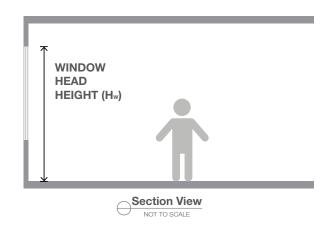

## IECC 2021: Application Summary

### Suggested energy code solutions for commercial buildings

The compliant solutions listed below are suggested based on total installed cost, simplicity of design, and basic functional needs for the space. These solutions represent one of multiple compliant options to meet lighting and receptacle control requirements. ASHRAE 90.1-2019 can also be used as a compliance option in meeting IECC 2021 requirements. Applications in this guide will illustrate these solutions and/or alternate solutions for advanced functionality.