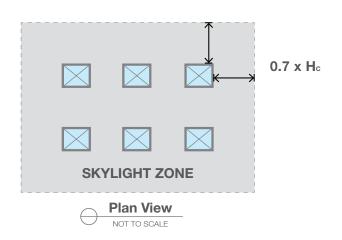

## IECC 2021: Application Summary

### Suggested energy code solutions for commercial buildings

The compliant solutions listed below are suggested based on total installed cost, simplicity of design, and basic functional needs for the space. These solutions represent one of multiple compliant options to meet lighting and receptacle control requirements. ASHRAE 90.1-2019 can also be used as a compliance option in meeting IECC 2021 requirements. Applications in this guide will illustrate these solutions and/or alternate solutions for advanced functionality.