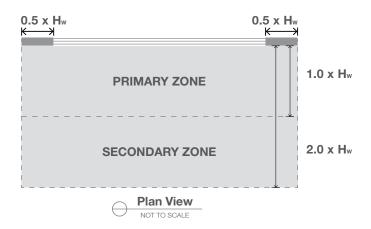

## IECC 2021: Application Summary

### Suggested energy code solutions for commercial buildings

The compliant solutions listed below are suggested based on total installed cost, simplicity of design, and basic functional needs for the space. These solutions represent one of multiple compliant options to meet lighting and receptacle control requirements. ASHRAE 90.1-2019 can also be used as a compliance option in meeting IECC 2021 requirements. Applications in this guide will illustrate these solutions and/or alternate solutions for advanced functionality.