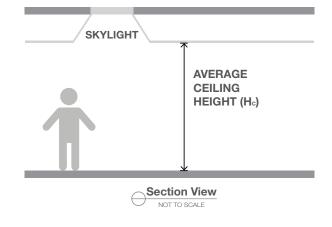

## IECC 2021: Application Summary

### Suggested energy code solutions for commercial buildings

The compliant solutions listed below are suggested based on total installed cost, simplicity of design, and basic functional needs for the space. These solutions represent one of multiple compliant options to meet lighting and receptacle control requirements. ASHRAE 90.1-2019 can also be used as a compliance option in meeting IECC 2021 requirements. Applications in this guide will illustrate these solutions and/or alternate solutions for advanced functionality.