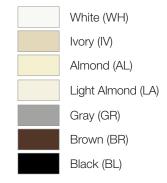

# **Maestro Countdown Timer**

Now rated for high-efficiency bath fans and LEDs



45

**Exhaust** 

control

fan

- · Works with DC and high-efficiency bath fans
- · Compatible with all lighting, including LEDs
- Adjustable 5-60 minute time out
- · Requires neutral wire

Learn more at lutron.com/timer



## **Product information**



### **Gloss Finish\***



#### Satin Finish\*



#### Maestro countdown timer

MA-T51MN-XX\*

| Load type        | 150W LED, 5A lighting, 3A fan                                    |  |
|------------------|------------------------------------------------------------------|--|
| Application      | Single-pole/multi-location with Maestro accessory switch (MA-AS) |  |
| Timer increments | 5, 10, 15, 30, 45, 60 minutes & always on (double-tap)           |  |

| Item                    | Model #      | List Price                                                               |
|-------------------------|--------------|--------------------------------------------------------------------------|
| Maestro countdown timer | MA-T51MN-XX* | USD – \$50.00 Gloss; \$60.00 Satin<br>CAD – \$62.50 Gloss; \$75.00 Satin |

\*XX denot