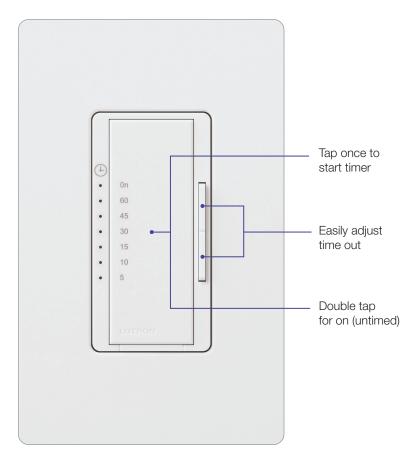

# **Maestro Countdown Timer**

Now rated for high-efficiency bath fans and LEDs

45

**Exhaust** 

control

fan

- · Works with DC and high-efficiency bath fans
- · Compatible with all lighting, including LEDs
- Adjustable 5-60 minute time out
- · Requires neutral wire

#### Maestro countdown timer

MA-T51MN-XX\*

| Load type        | 150W LED, 5A lighting, 3A fan                                    |  |
|------------------|------------------------------------------------------------------|--|
| Application      | Single-pole/multi-location with Maestro accessory switch (MA-AS) |  |
| Timer increments | 5, 10, 15, 30, 45, 60 minutes & always on (double-tap)           |  |