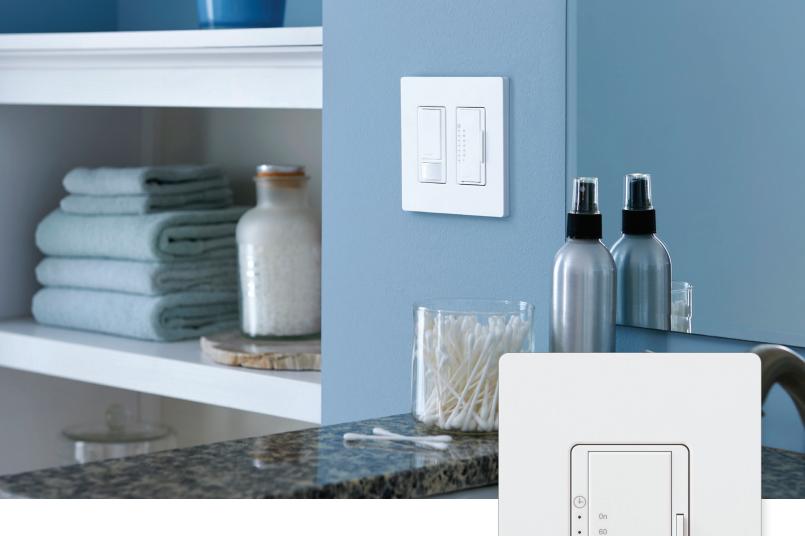

# **Maestro Countdown Timer**

Now rated for high-efficiency bath fans and LEDs

45

**Exhaust** 

control

fan

- · Works with DC and high-efficiency bath fans
- · Compatible with all lighting, including LEDs
- Adjustable 5-60 minute time out
- · Requires neutral wire

Learn more at lutron.com/timer