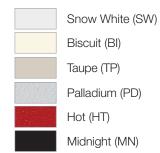

# **Maestro Countdown Timer**

Now rated for high-efficiency bath fans and LEDs



45

**Exhaust** 

control

fan

- · Works with DC and high-efficiency bath fans
- · Compatible with all lighting, including LEDs
- Adjustable 5-60 minute time out
- · Requires neutral wire

Learn more at lutron.com/timer



## **Product information**



### **Gloss Finish\***



#### Satin Finish\*



#### Maestro countdown timer

MA-T51MN-XX\*

| Load type        | 150W LED, 5A lighting, 3A fan                                    |  |
|------------------|------------------------------------------------------------------|--|
| Application      | Single-pole/multi-location with Maestro accessory switch (MA-AS) |  |
| Timer increments | 5, 10, 15, 30, 45, 60 minutes & always on (double-tap)           |  |

| Item                    | Model #      | List Price                                                               |
|-------------------------|--------------|--------------------------------------------------------------------------|
| Maestro countdown timer | MA-T51MN-XX* | USD – \$50.00 Gloss; \$60.00 Satin<br>CAD – \$62.50 Gloss; \$75.00 Satin |

\*XX denotes color suffix (at rig