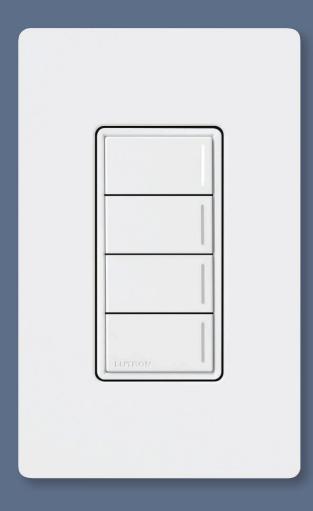

#### KEYPADS

Keypads offer custom push-button scene control for connected lights, shades, and other smart home devices.

#### **Personalized Text**

Customized text, icons, and font size make home control second nature, not just for you but also for your guests.

#### **Button Configurations**

The availability of three button configurations ensures each control is as simple as necessary but not more so.