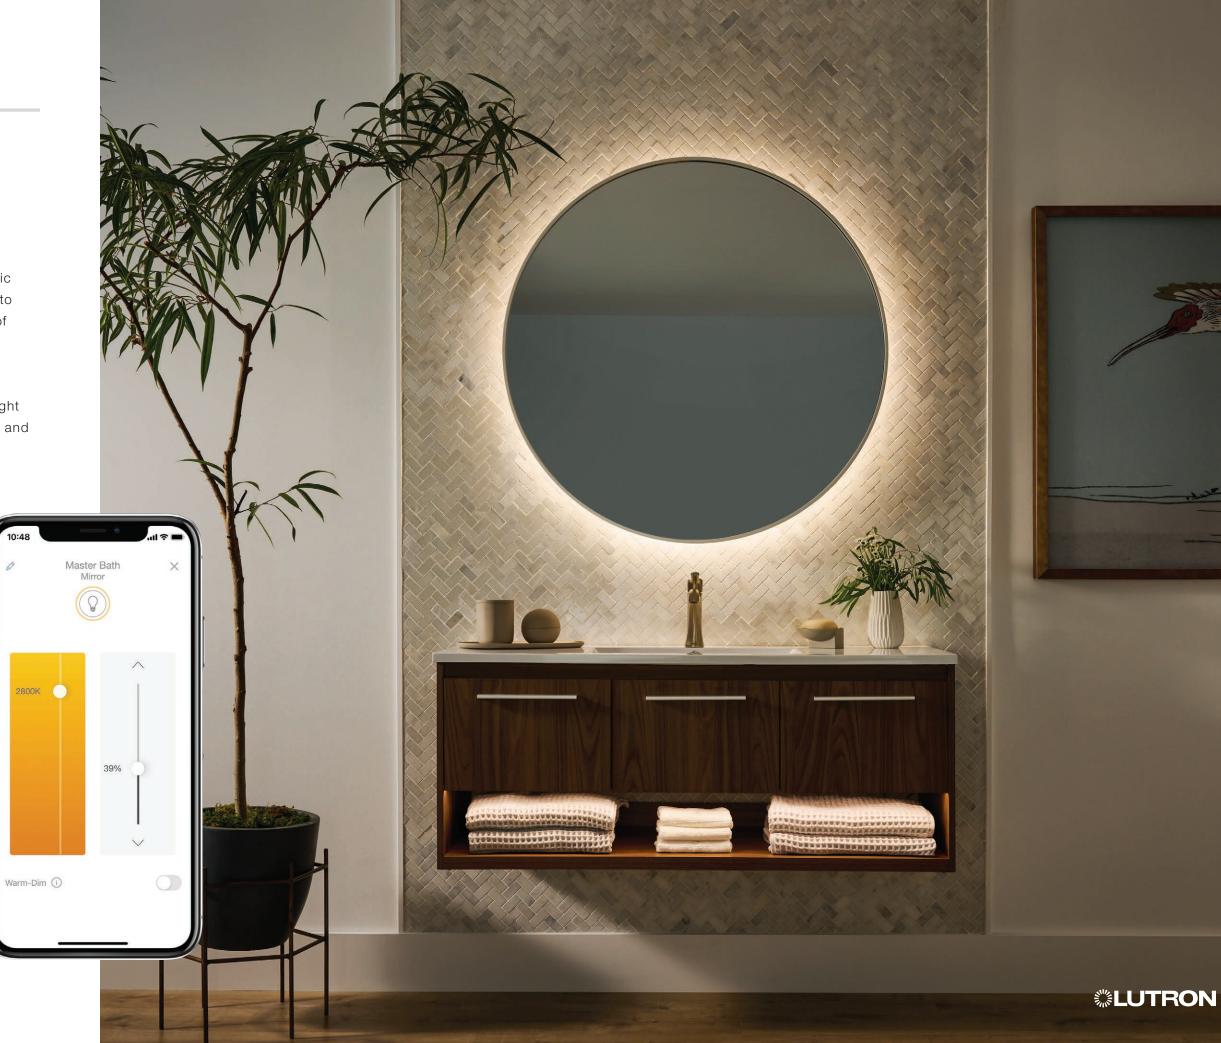

## ACCENT LIGHTING

Lumaris tunable white tape light delivers dramatic accents to your home. Bring tunable white light to stairs, curved mirror edges, and the underside of cabinets for soft accents that enhance a room's mood and ambience.

With industry-best performance, Lumaris tape light blends seamlessly into your home's architecture and expands the horizons of lighting design.