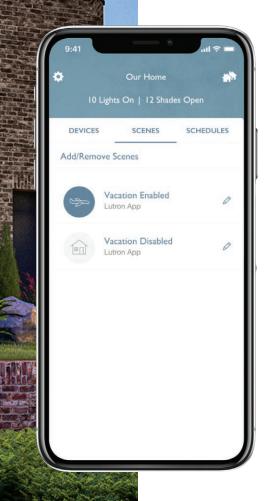

Thermostat and alarm features are available through HVAC and security third-party integrations.

Create the illusion you're home, even when you're miles away. "Vacation Mode" adjusts shades and lights in a randomized cycle created automatically by the RA3 system to mimic your day-to-day habits.