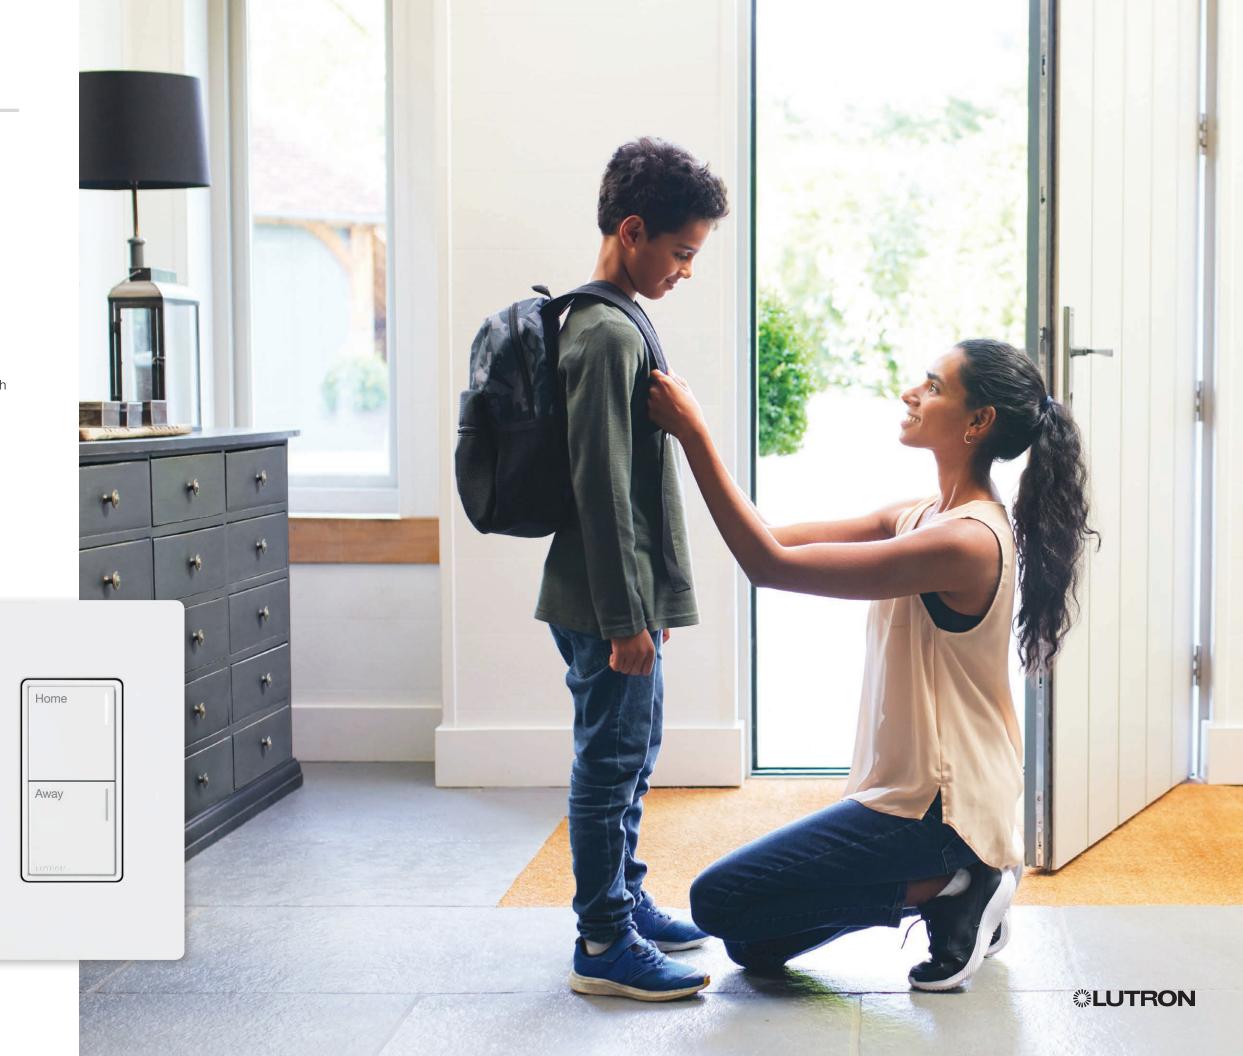

## COME AND GO WITH EASE

Getting your family ready in the morning or returning after a day at school, an entry keypad simplifies life. Lower the lights, arm the alarm, and adjust the thermostat with the push of a button.

Thermostat and alarm features are available through HVAC and security third-party integrations.

Create the illusion you're home, even when you're miles away. "Vacation Mode" adjusts shades and lights in a randomized cycle created automatically by the RA3 system to mimic your day-to-day habits.