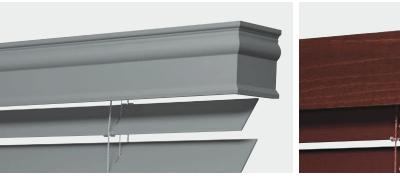

# WOOD BLINDS

Triathlon wood blinds combine the warmth of North American basswood with the convenience of smart home technology.

Natural Light Optimization™ synchronizes with the sun's position in the sky relative to your home's geographic location to automatically adjust the tilt of the blinds, optimizing the amount of interior light throughout the day.

#### VALANCE OPTIONS

Easton Morgan