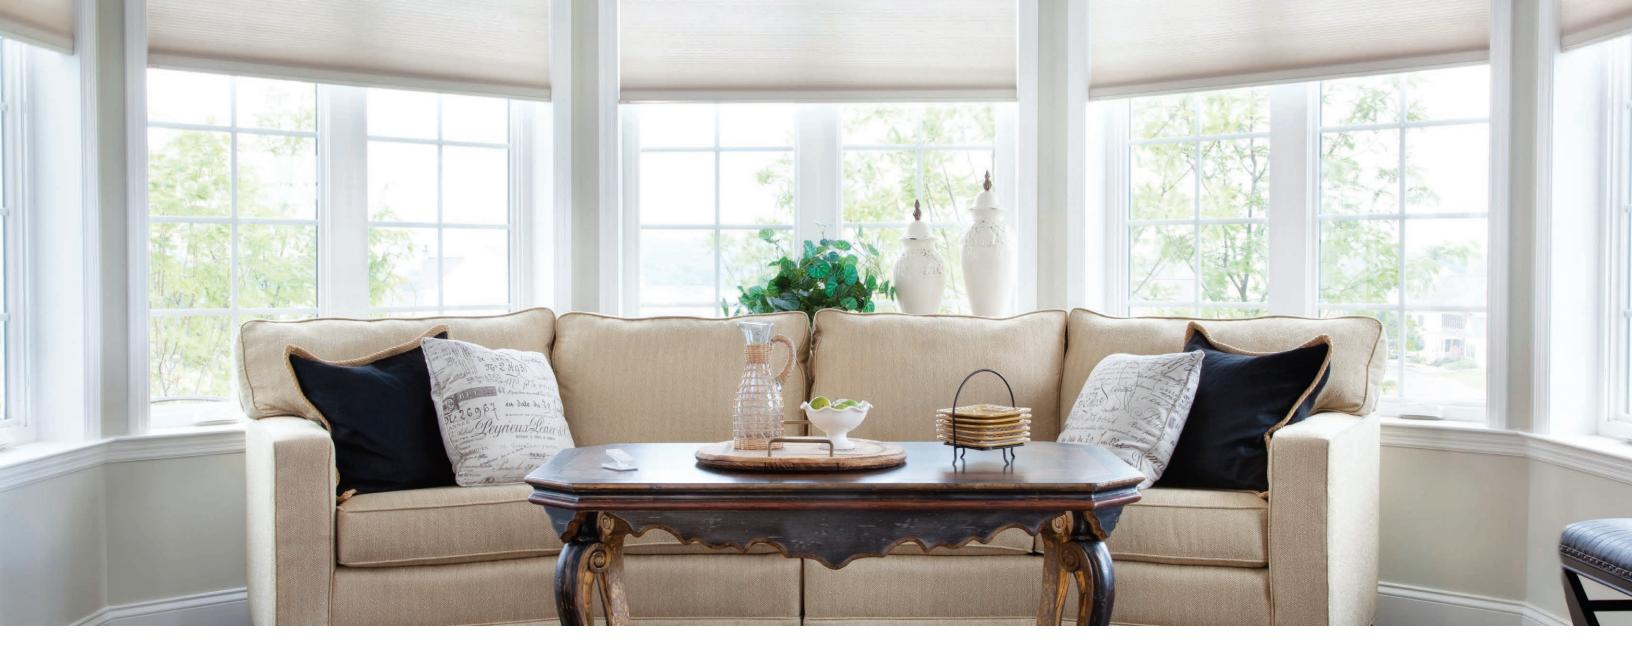

### SMART SHADES

The best lighting begins with the most beautiful light sources, and nothing illuminates the home more faithfully than the sun.

Lutron Triathlon smart shades and RadioRA 3 seamlessly integrate with each other to bring natural window light to the connected light control system. Shades raise and lower in near-silent unison to shape natural light, cut glare, filter harmful UV rays, and provide privacy.

With hundreds of fabrics and colors to choose from, it's easy to find a shade that reflects your personal style and complements the home's décor, whether you're working on a new construction or retrofit project.

## ROLLER SHADES

A versatile and automated window treatment that combines superior light control with whisper-quiet operation. Select from a wide variety of sheer, translucent, and blackout fabrics to meet the functional and aesthetic needs of your space.