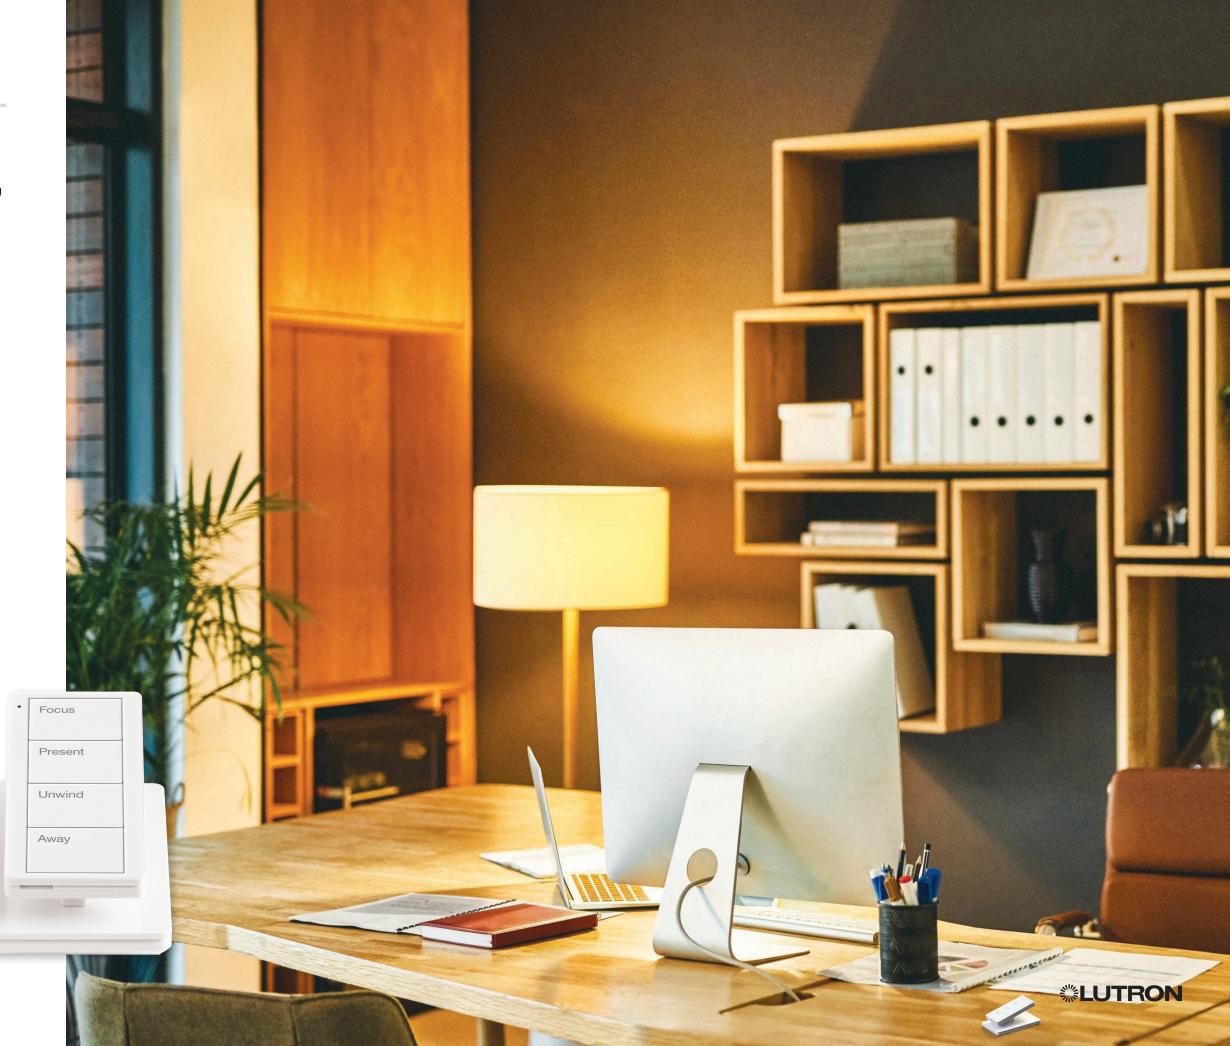

# LIGHTS, CAMERA, MEETING

Work smarter, not harder. Get camera-ready instantly with a customized desktop remote or the Lutron app. Reduce eye fatigue, eliminate reflective glare, and personalize your presentation lighting so your colleagues see you in the best light.