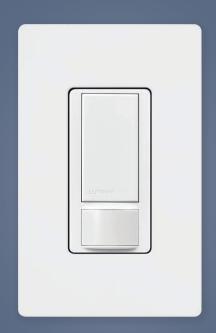

### SWITCHES

Complete your project with systemconnected on-off switches in locations that don't require dimming, such as a closet, entryway, or garage.