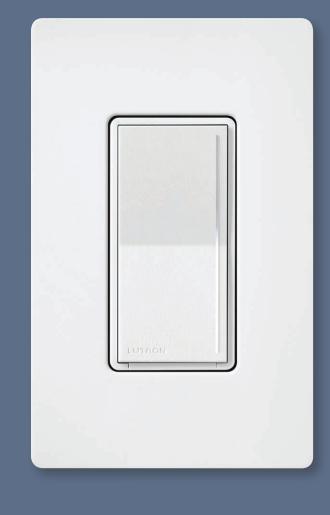

#### DIMMERS

Sunnata dimmers bring the familiarity of touch technology to light control. Swipe the light bar to dial in light intensity.

#### **Graded Fade**

Lights gently fade on and off, making transitions smooth and comfortable.

#### **Superior Dimming**

LED+ technology means best performance for LED, incandescent, and halogen bulbs.

4-BUTTON