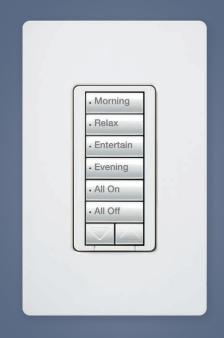

#### KEYPADS

Keypads offer custom push-button scene control for connected lights, shades, and other smart home devices.

#### **Personalized Text**

Customized text, icons, and font size make home control second nature, not just for you but also for your guests.

#### **Button Configurations**

The availability of three button configurations ensures each control is as simple as necessary but not more so.