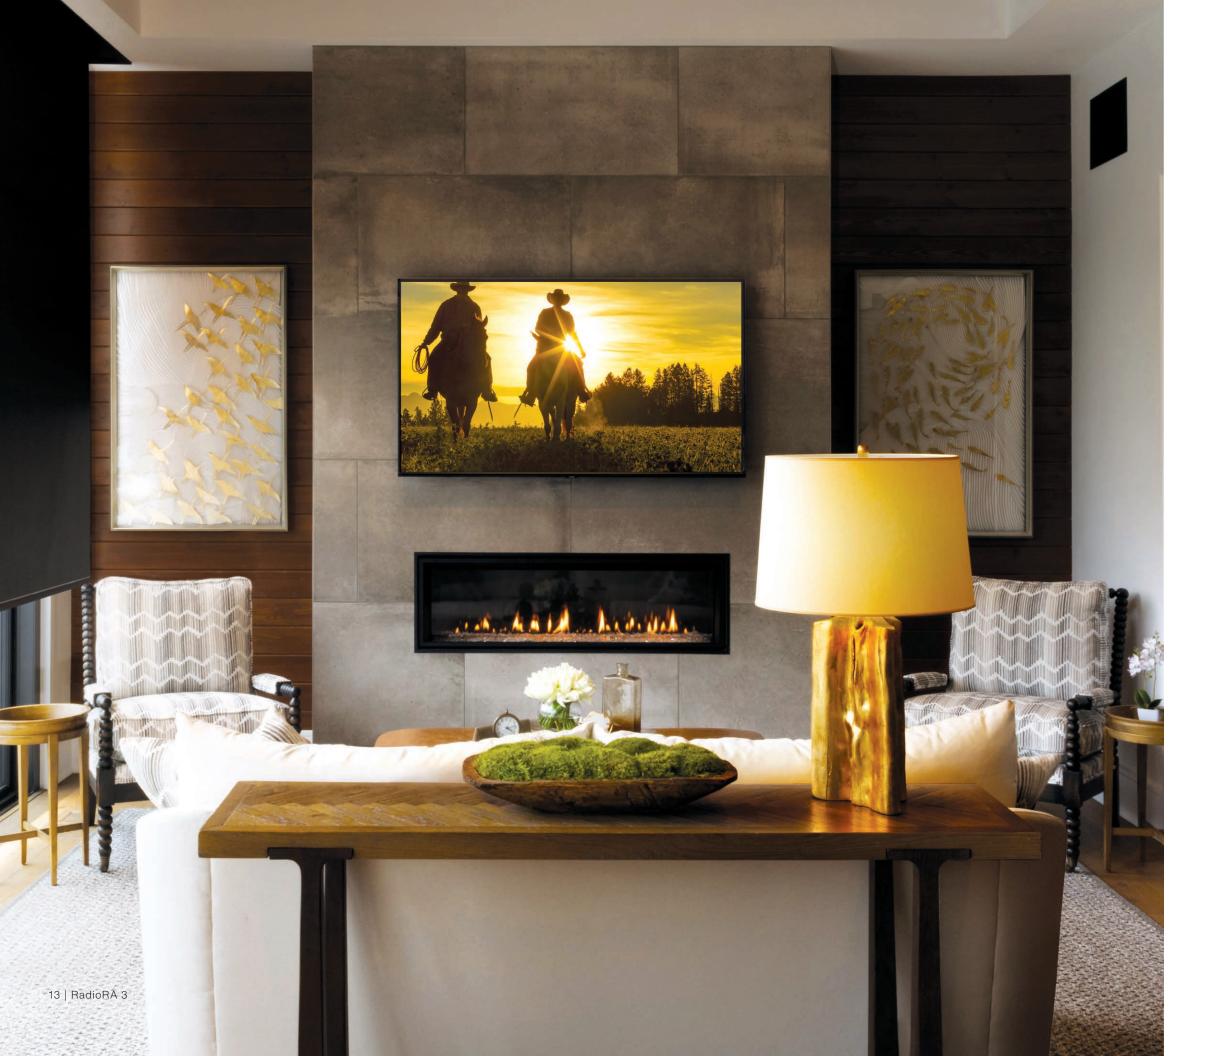

SET THE SCENE

the day. Glare-free focus for afternoon meetings. Tuned-down ambience for evening dinner. All at the push of a button.

# LIGHT & MUSIC IN CONCERT

Connecting your sound system to RadioRA 3 is the easiest way to fill any moment with music. And with scenes, you can easily couple the look of light and the mood of the music with a single command.