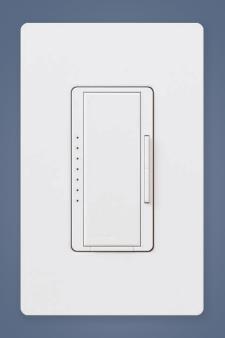

#### DIMMERS

Sunnata dimmers bring the familiarity of touch technology to light control. Swipe the light bar to dial in light intensity.

#### **Graded Fade**

Lights gently fade on and off, making transitions smooth and comfortable.

#### **Superior Dimming**

LED+ technology means best performance for LED, incandescent, and halogen bulbs.

4-BUTTON