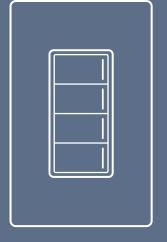

#### KEYPADS

Keypads offer custom push-button scene control for connected lights, shades, and other smart home devices.

#### **Button Configurations**

The availability of three button configurations ensures each control is as simple as necessary but not more so.