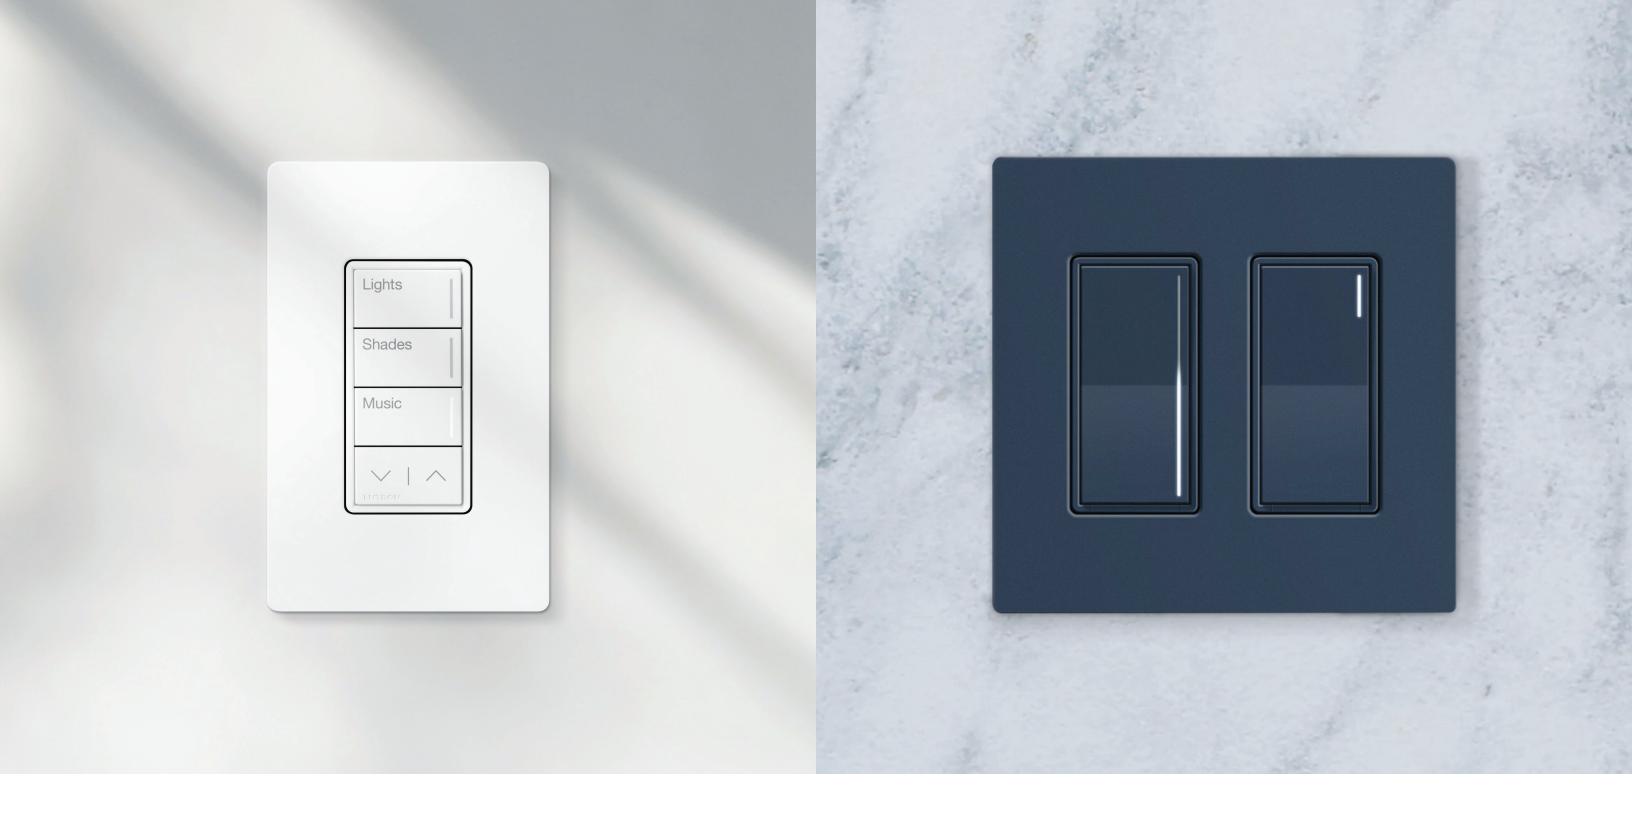

RadioRA 3 keypads, dimmers, and switches make room and whole-home control effortless. You can personalize each keypad button with text or icons so custom-programmed commands are fingertip-accessible. Plus, a colorful palette of finishes ensures each wall control feels like a part of the home.

## BEAUTIFULLY SIMPLE

Simpler. Easier to use. More essential. Sunnata keypads, dimmers, and switches bring the familiarity of touch to Lutron connected lighting controls. Illuminated vertical accents are both functional and beautiful. And an expanded range of colors and finishes ensure wall controls complement every room of your home.