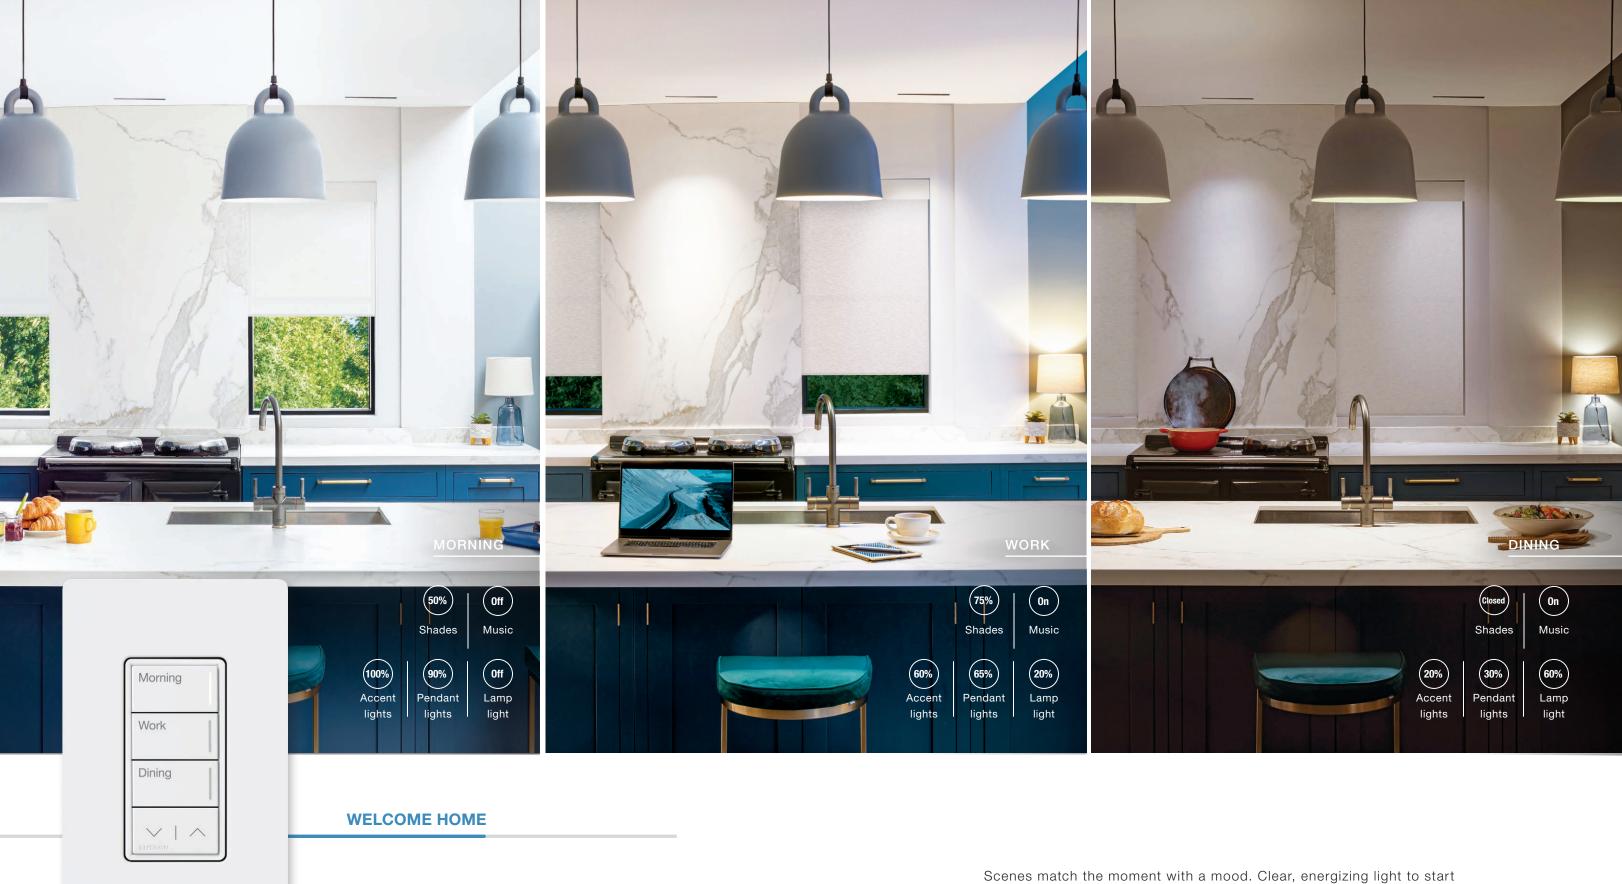

SET THE SCENE

the day. Glare-free focus for afternoon meetings. Tuned-down ambience for evening dinner. All at the push of a button.

RadioRA 3 keypads, dimmers, and switches make room and whole-home control effortless. You can personalize each keypad button with text or icons so custom-programmed commands are fingertip-accessible. Plus, a colorful palette of finishes ensures each wall control feels like a part of the home.

And since RA3 is cloud connected and smart, you can also take command of the system via voice assistant, schedules, sensors, and the Lutron app, allowing your home to synchronize naturally with the rhythms of your life.