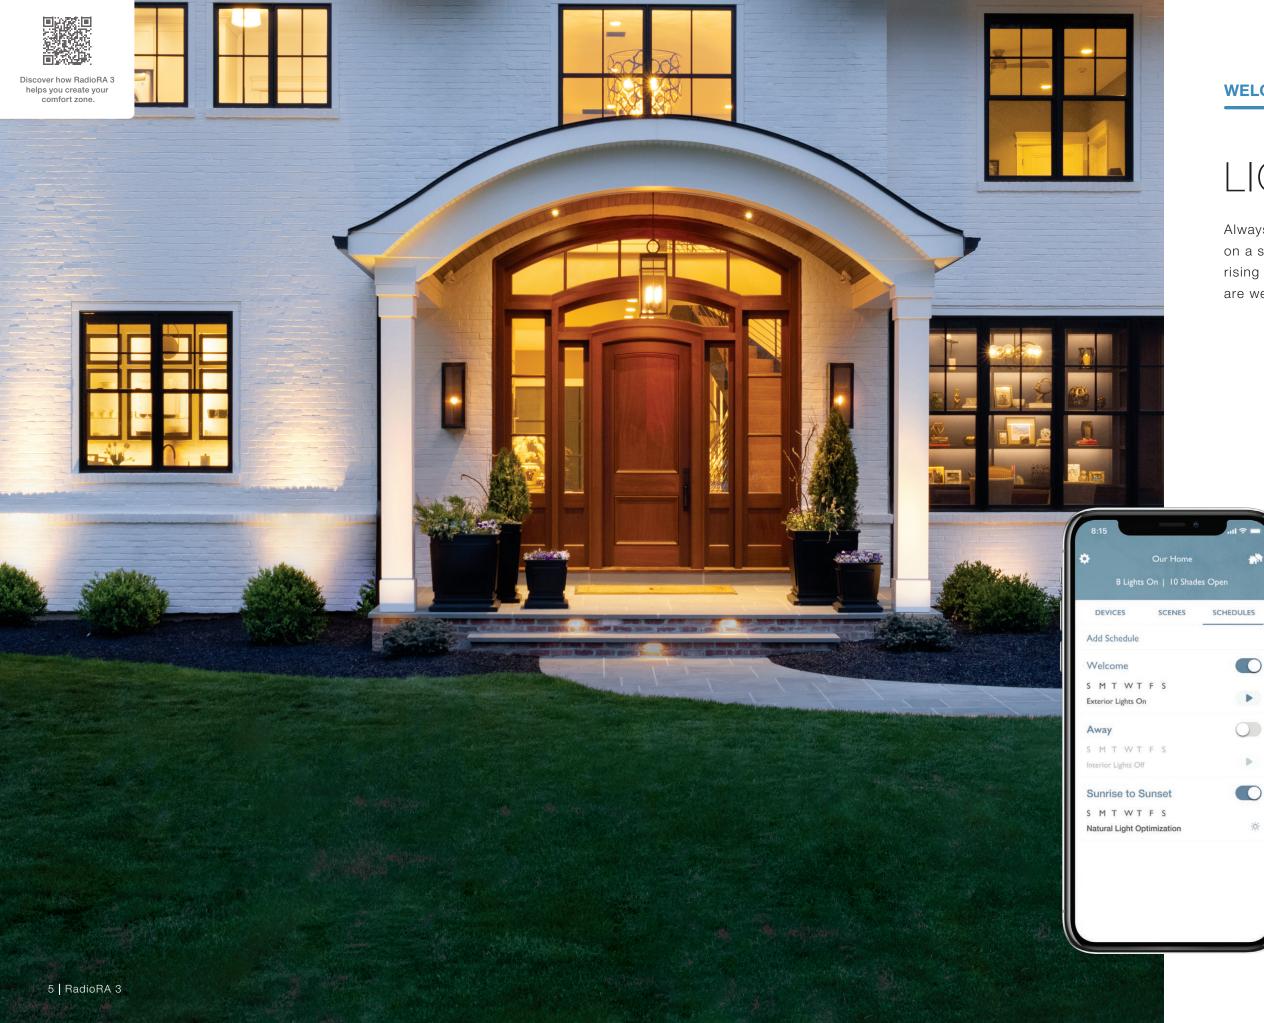

#### **WELCOME HOME**

## LIGHT THE WAY

Always return to a well-lit home. Illuminate entryways on a schedule or synchronize the system with the rising and setting of the sun to ensure pathways are well-lit in the twilight hours of dusk and dawn.