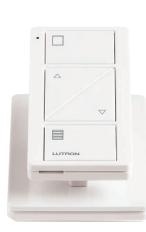

RadioRA 3 keypads, dimmers, and switches make room and whole-home control effortless. You can personalize each keypad button with text or icons so custom-programmed commands are fingertip-accessible. Plus, a colorful palette of finishes ensures each wall control feels like a part of the home.

#### KEYPADS

Keypads offer custom push-button scene control for connected lights, shades, and other smart home devices.

#### **Button Configurations**

The availability of three button configurations ensures each control is as simple as necessary but not more so.