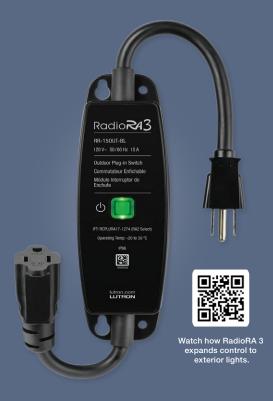

# CONTROLS & ACCESSORIES

Expand or upgrade your RA lighting control system with connected controls, remotes, and integrated accessories.

Conduct a symphony of light with connected controls, remotes, and integrated accessories that simplify total light control. Vacancy/occupancy sensors conserve energy, while color-coordinated receptacles and screwless faceplates complement the beauty of your home's design.

SEETOUCH KEYPAD

MAESTRO DIMMER

PICO WIRELESS REMOTE

MAESTRO SENSOR SWITCH

POWER RECEPTACLE

OUTDOOR PLUG-IN SWITCH