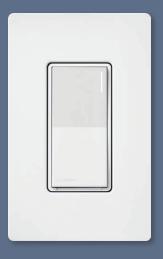

#### DIMMERS

Sunnata dimmers bring the familiarity of touch technology to light control. Swipe the light bar to dial in light intensity.

#### **Graded Fade**

Lights gently fade on and off, making transitions smooth and comfortable.

#### **Superior Dimming**

LED+ technology means best performance for LED, incandescent, and halogen bulbs.

4-BUTTON