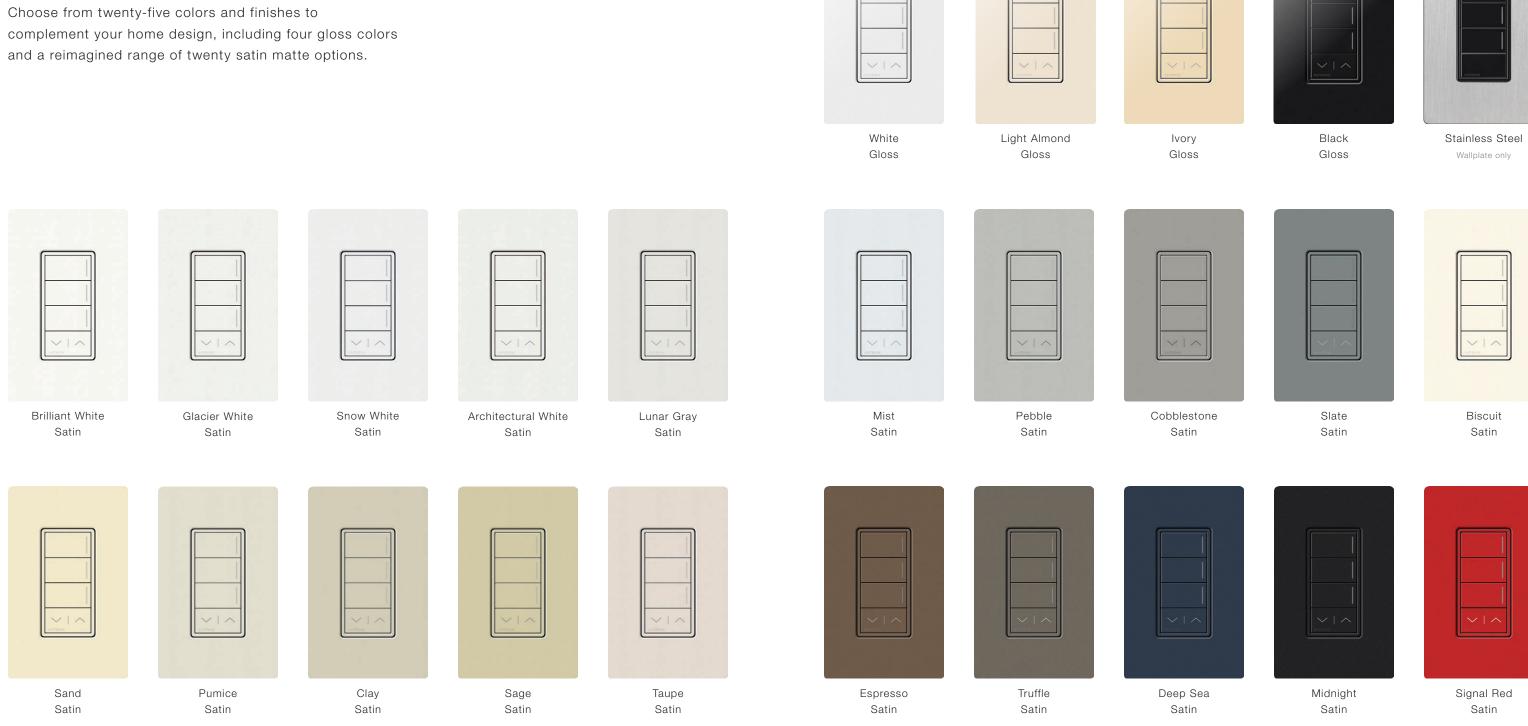

omized text, icons, and font size make home control second nature, not just for you but also for your guests.

#### **Button Configurations**

The availability of three button configurations ensures each control is as simple as necessary but not more so.



#### DIMMERS

Sunnata dimmers bring the familiarity of touch technology to light control. Swipe the light bar to dial in light intensity.

#### **Graded Fade**

Lights gently fade on and off, making transitions smooth and comfortable.

#### **Superior Dimming**

LED+ technology means best performance for LED, incandescent, and halogen bulbs.







4-BUTTON

### SWITCHES

Complete your project with systemconnected on-off switches in locations that don't require dimming, such as a closet, entryway, or garage.





### COLORS & FINISHES





# CONTROLS & ACCESSORIES

Expand or upgrade your RA lighting control system with connected controls, remotes, and integrated accessories.

Conduct a symphony of light with connected controls, remotes, and integrated accessories that simplify total light control. Vacancy/occupancy sensors conserve energy, while color-coordinated receptacles and screwless faceplates complement the beauty of your home's design.



SEETOUCH KEYPAD



MAESTRO DIMMER



PICO WIRELESS REMOTE



MAESTRO SENSOR SWITCH



POWER RECEPTACLE



OUTDOOR PLUG-IN SWITCH



## ACCENT LIGHTING

Lumaris tunable white tape light delivers dramatic accents to your home. Bring tunable white light to stairs, curved mirror edges, and the underside of cabinets for soft accents that enhance a room's mood and ambience.

With indu