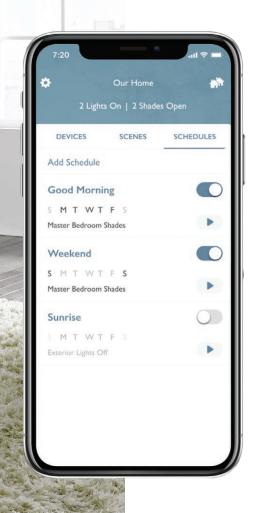

And since RA3 is cloud connected and smart, you can also take command of the system via voice assistant, schedules, sensors, and the Lutron app, allowing your home to synchronize naturally with the rhythms of your life.

## PUT THE SUN ON A SCHEDULE

Wake up each morning with the gentle warmth of the sun. Schedule shades to rise in silent, near-perfect unison letting just enough light into the bedroom for a natural, sunlit start to the day.