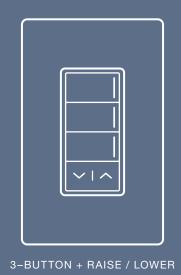

#### KEYPADS

Keypads offer custom push-button scene control for connected lights, shades, and other smart home devices.

#### **Personalized Text**

Customized text, icons, and font size make home control second nature, not just for you but also for your guests.

#### **Button Configurations**

The availability of three button configurations ensures each control is as simple as necessary but not more so.