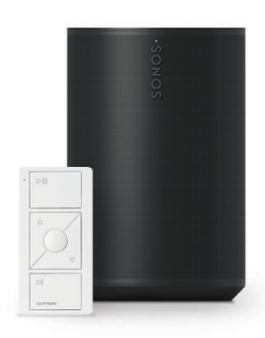

# LIGHT & MUSIC IN CONCERT

Connecting your sound system to RadioRA 3 is the easiest way to fill any moment with music. And with scenes, you can easily couple the look of light and the mood of the music with a single command.