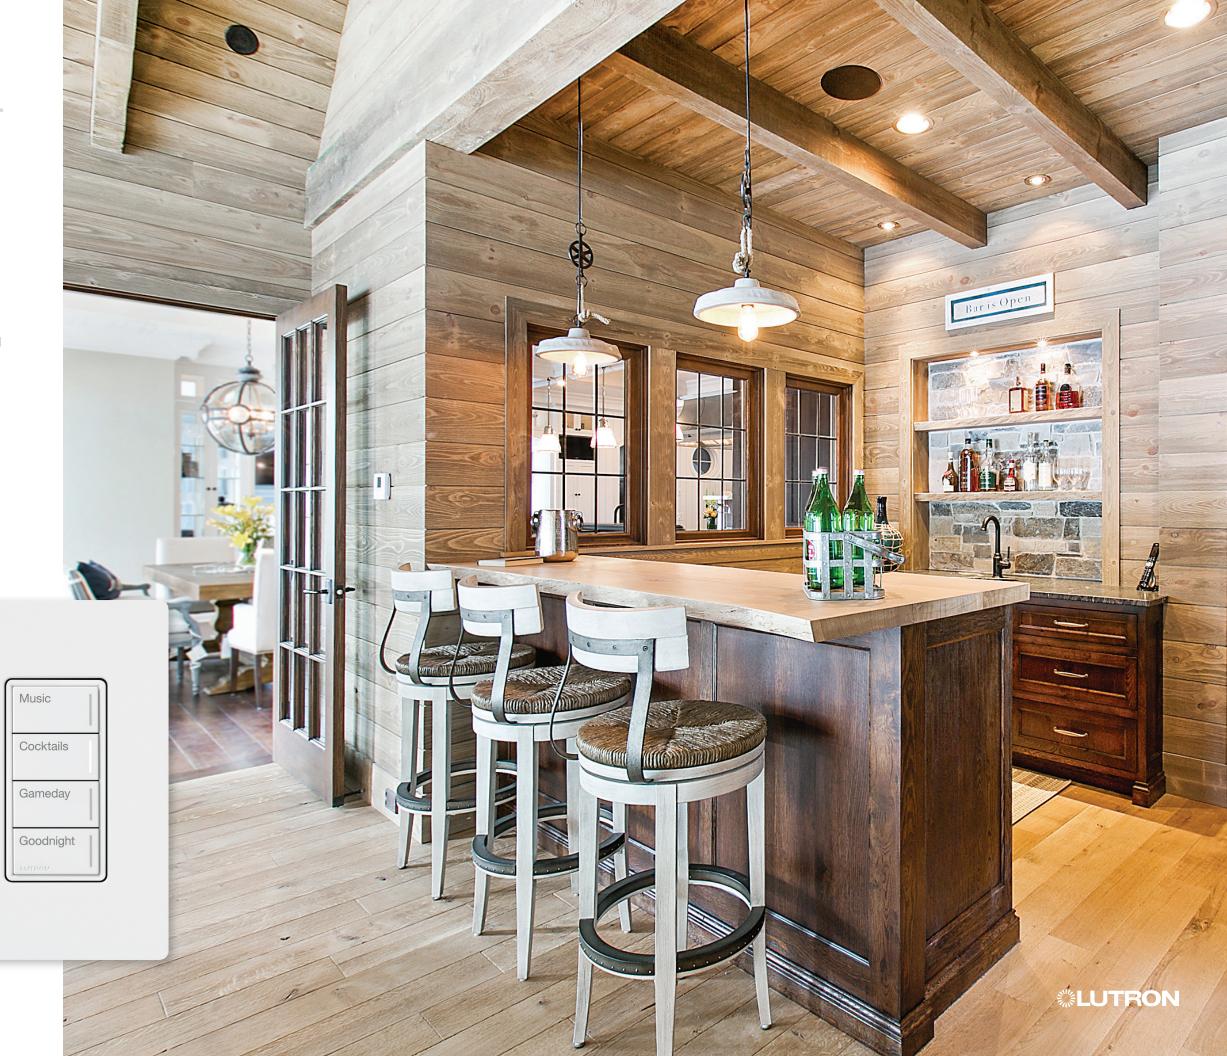

## HOME HAPPY HOUR

RadioRA 3 simplifies your hosting checklist to let you and your guests focus on your time together.

Effortlessly transition from music-filled cocktails to spirited dinner conversation to post-meal lounging, all with scene control from a keypad or the Lutron app.