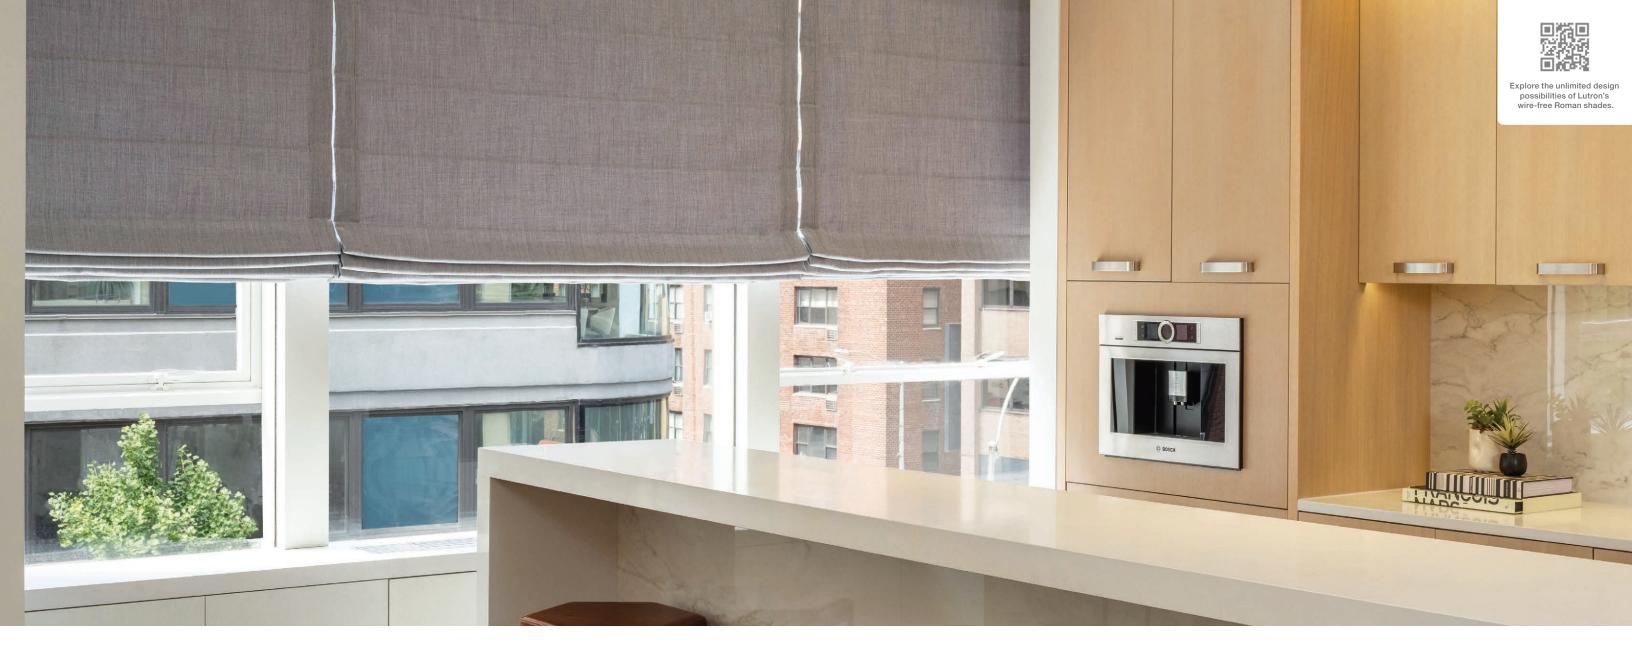

### ROMAN SHADES

The new Triathlon Roman Fabrication Kit combines the whisper-quiet movement and precise alignment of Lutron's automated shade technology with the grace and elegance of soft textiles. Choose your own fabric for custom-made shades that perfectly complement your design. Lutron's wire-free Romans fit retrofits and new builds, bringing total light control to every corner of the home.

From woven woods to fully lined blackout panels, the battery-powered, motorization kit allows shades to be fabricated with the shade fabric of your choice.