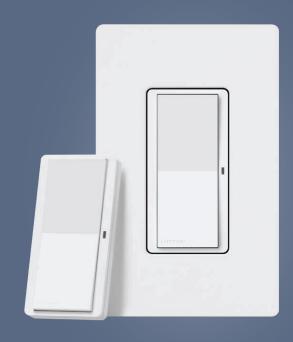

## BEAUTIFULLY SIMPLE

Simpler. Easier to use. More essential. Sunnata keypads, dimmers, and switches bring the familiarity of touch to Lutron connected lighting controls. Illuminated vertical accents are both functional and beautiful. And an expanded range of colors and finishes ensure wall controls complement every room of your home.

#### DIMMERS

Sunnata dimmers bring the familiarity of touch technology to light control. Swipe the light bar to dial in light intensity.