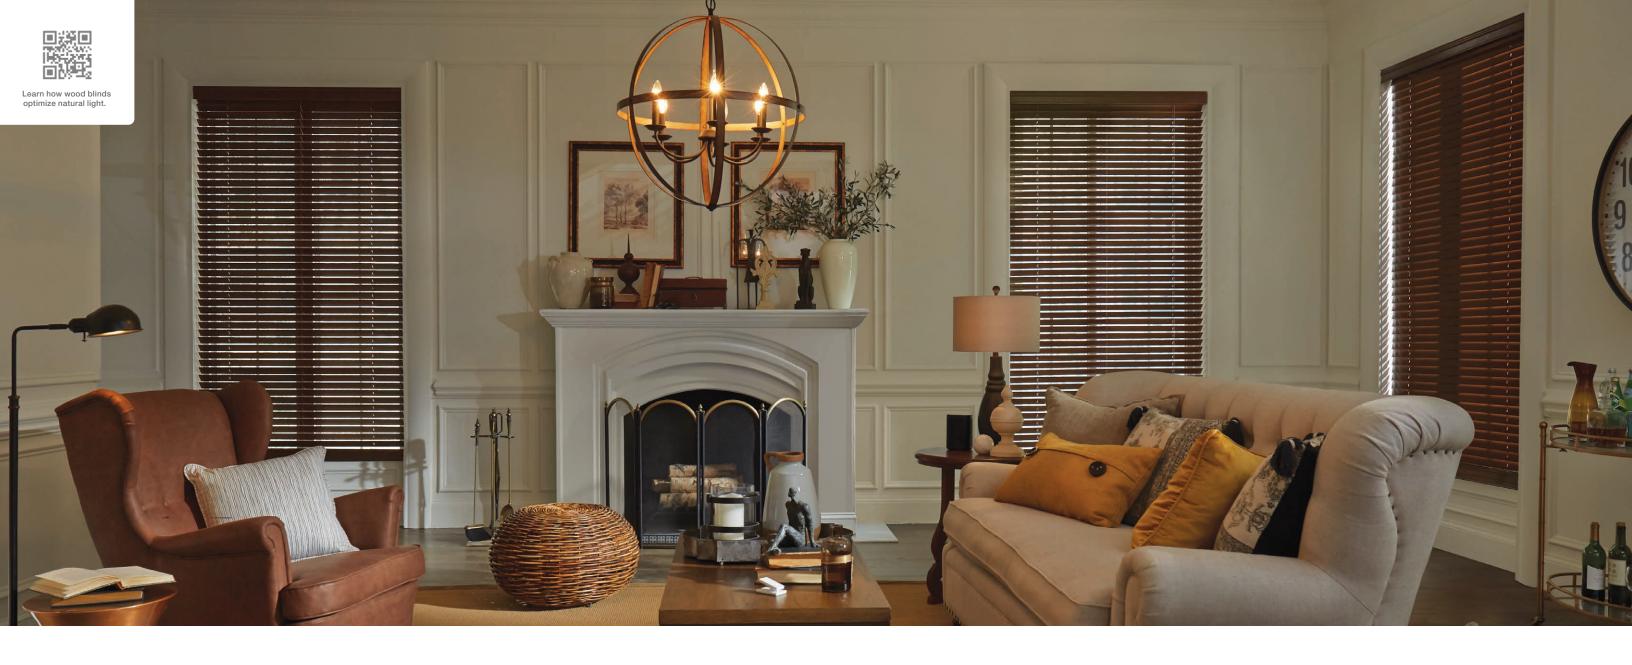

# WOOD BLINDS

Triathlon wood blinds combine the warmth of North American basswood with the convenience of smart home technology.

Natural Light Optimization™ synchronizes with the sun's position in the sky relative to your home's geographic location to automatically adjust the tilt of the blinds, optimizing the amount of interior light throughout the day.