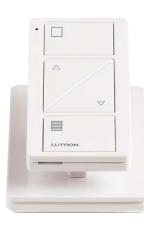

### Pico Wireless Remote

Adjust lights, blinds, or audio from anywhere in a space with a wireless Pico control. Easily configure for use on a wall mount, tabletop, car visor, or as a handheld control.

#### **Create a Preset**

Save your brightness preferences and recall them instantly.

#### Coordinate with Décor

Pico remotes are available in matte white and matte black. To order wallplate finishes that complement your Vierti keypad, contact your local Lutron supplier.