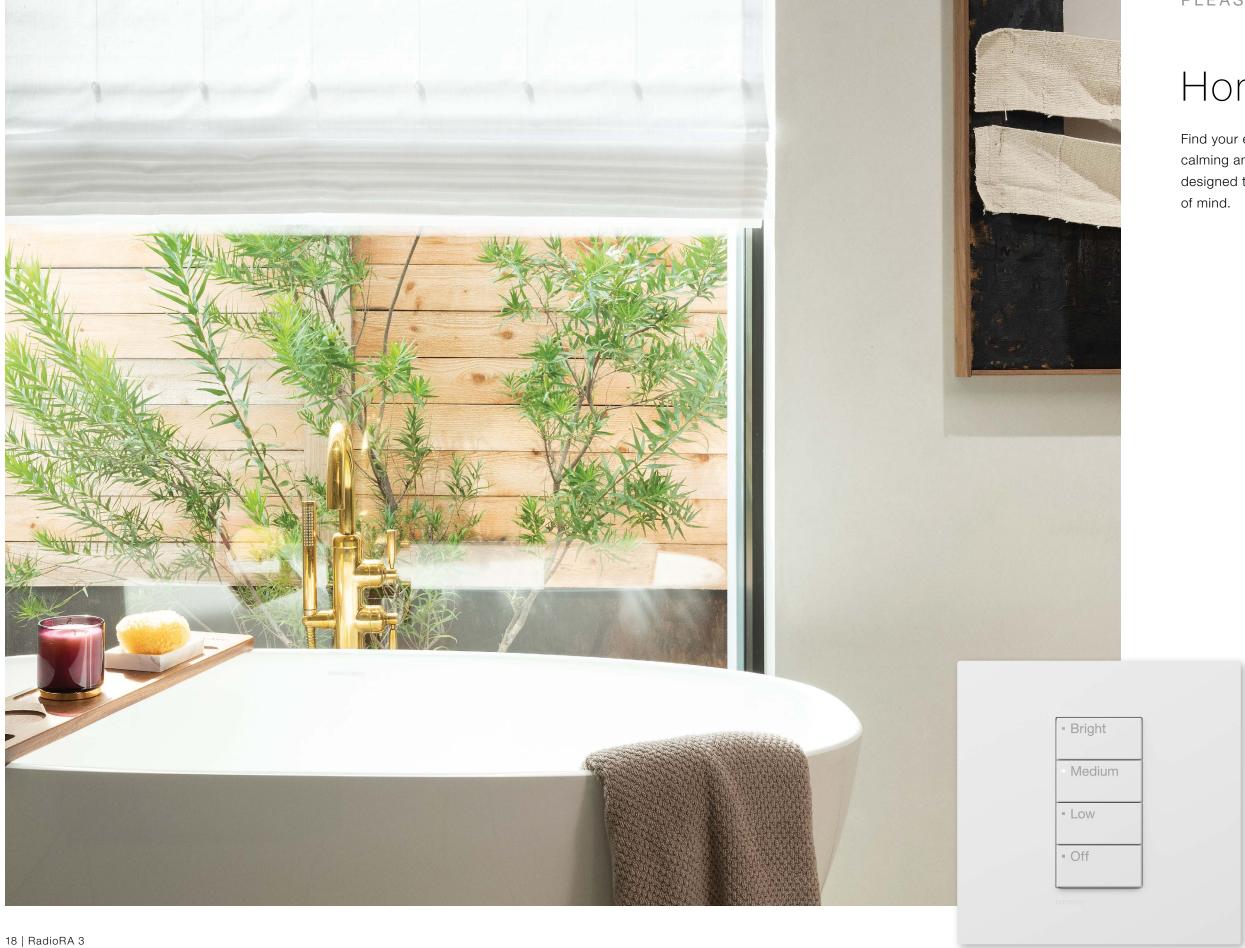

# Home Spa Day

Find your escape without leaving home. Capture the calming ambience of a day at the spa with a scene designed to help you slip into a more serene state

#### **Button Configurations**

Choose from several button configurations to ensure that each control is as simple as necessary but not more so.

SINGLE COLUMN KEYPAD

2-BUTTON 3-BUTTON + RAISE/LOWER

#### **Standard Engravings**

Available with common, preselected engravings to simplify scene design and room control.

STANDARD ENGRAVING OPTION 1

STANDARD ENGRAVING OPTION 2