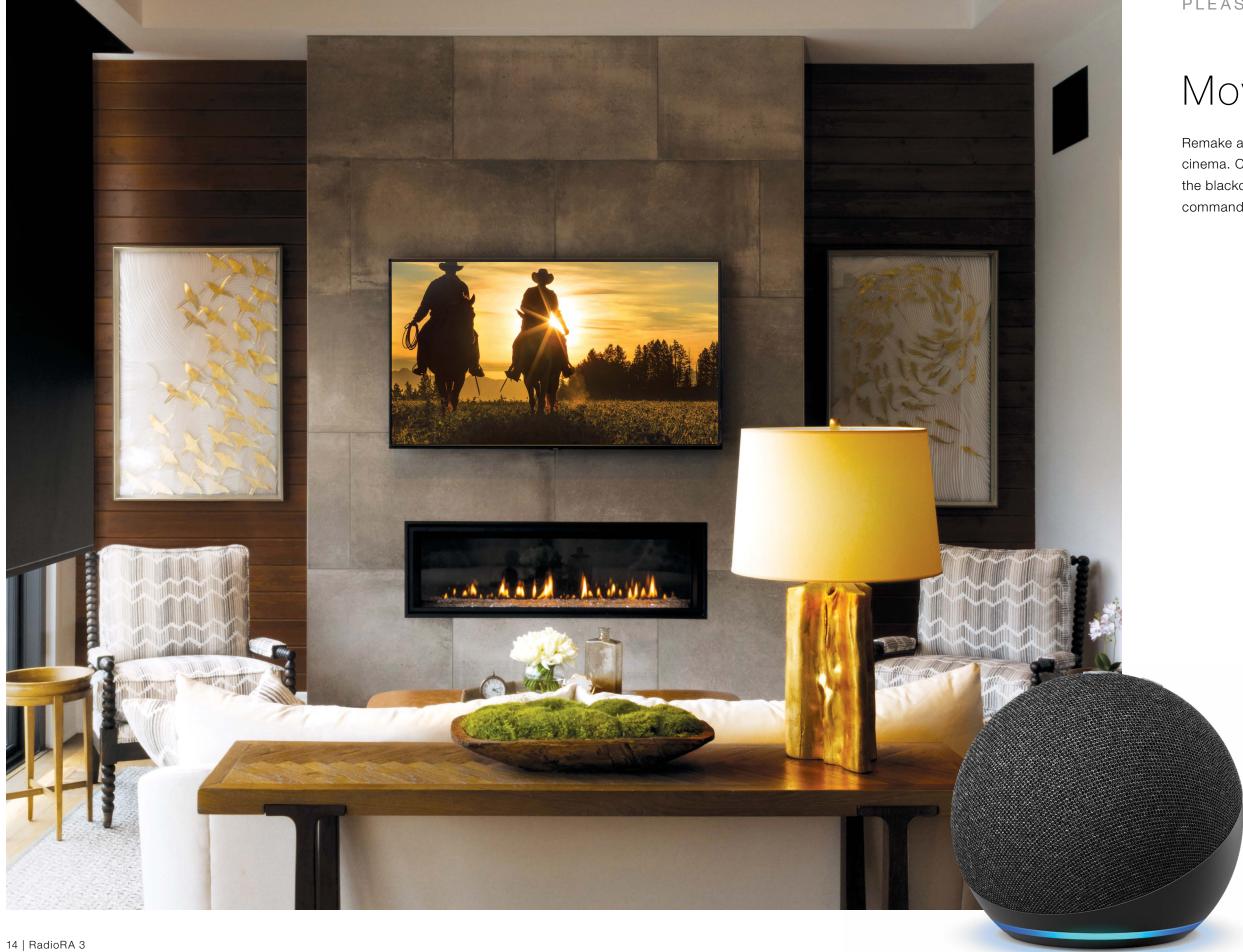

# Movie Magic

Remake any room into an immersive home cinema. Cue up the film, dim the lights, and drop the blackout blinds, all with an intuitive voice command. "Hey Alexa, Siri® ... It's movie time."