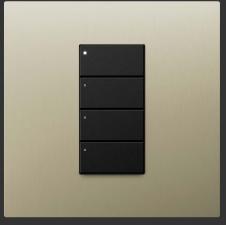

### Controls

Elegant, intuitive, one-button control of rooms and whole homes. Transform spaces and create immersive experiences with beautiful, custom controls.

Lutron keypads and remotes declutter the wall and improve controllability. Replace a row of dimmers and switches with a single, intelligent control.

# Timelessly Modern

Inspired by materials chosen by sculptors and craftspeople for centuries, Vierti keypads join old-world refinement with modern design and cutting-edge, ergonomic functionality. Elegant, intuitive, and a pleasure to use.

### Authentic Materials

Each artisanal finish in the Signature Metals line was developed to harmonise with the natural colours, textures, and materials found in high-end homes and tested to meet Lutron's rigorous quality standards.