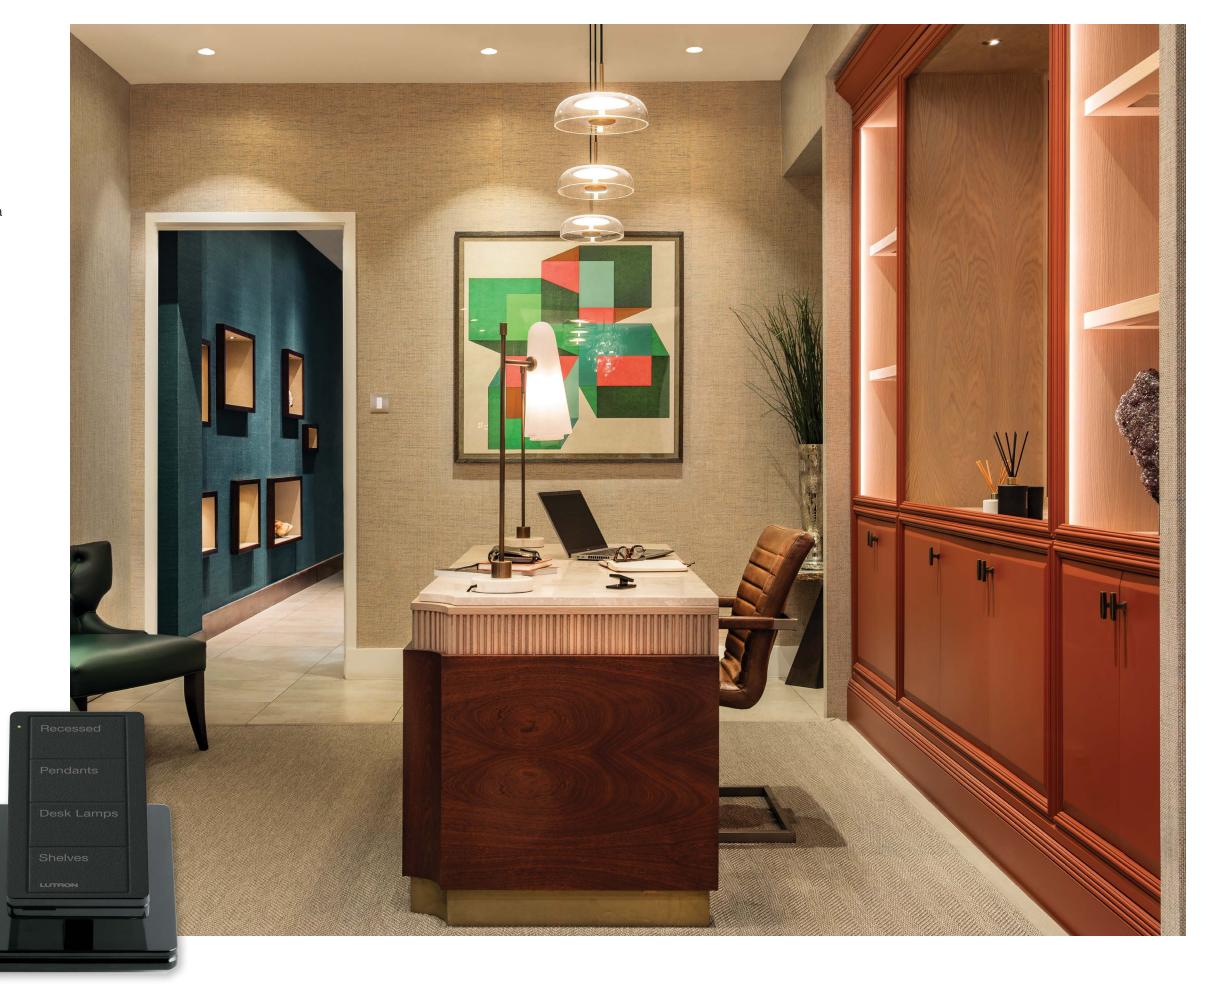

### Controls

Elegant, intuitive, one-button control of rooms and whole homes. Transform spaces and create immersive experiences with beautiful, custom controls.

Lutron keypads and remotes declutter the wall and improve controllability. Replace a row of dimmers and switches with a single, intelligent control.

### Keypads

Keypads offer custom push-button scene control for connected lights, blinds, and other smart home devices.

#### **Personalised Text**

Customised text, icons, and font size make home control second nature, not just for you but also for your guests.

CUSTOMISE TO ANY LANGUAGE

ICONS