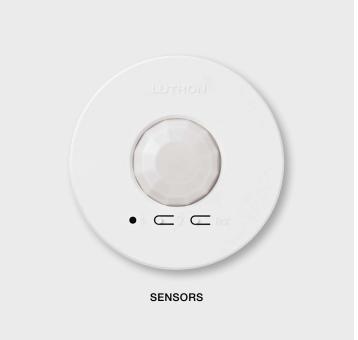

Conduct a symphony of light with connected controls, remotes, and integrated accessories that simplify total light control. Vacancy/occupancy sensors conserve energy, while in-line load controls and lamp dimmers reliably dim or switch LEDs and can be added at any time.