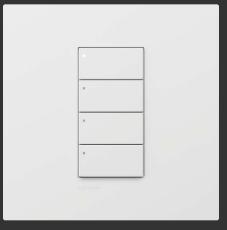

### Keypads

Keypads offer custom push-button scene control for connected lights, blinds, and other smart home devices.

#### **Standard Engravings**

Available with common, preselected engravings to simplify scene design and room control.

STANDARD ENGRAVING OPTION 1

STANDARD ENGRAVING OPTION 2