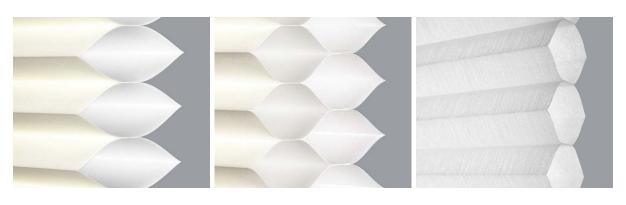

# Honeycomb Blinds

A convenient and functional automated blind that enhances décor and saves energy. The honeycomb blind fabric traps air within its cellular structure, adding insulation to windows for cooler summers and warmer winters.

#### **CELL OPTIONS**

Single Cell

Double Cell

Architectural