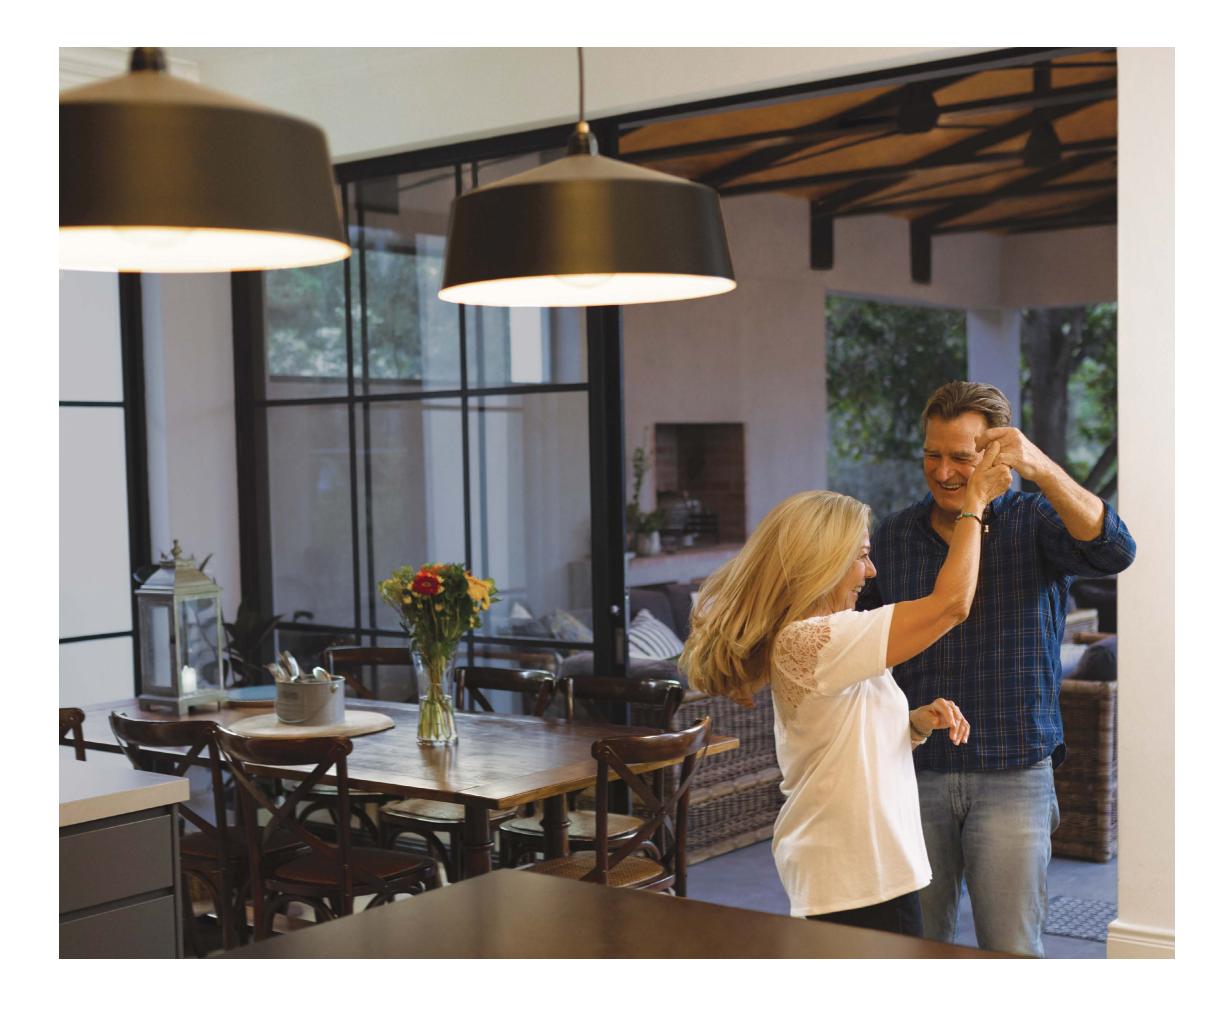

# Entertaining

RadioRA 3 simplifies hosting to let you and your guests focus on your time together. Effortlessly transition from music-filled cocktail hour to spirited dinner conversation to post-meal lounging, all with scene control from a keypad or the Lutron app.