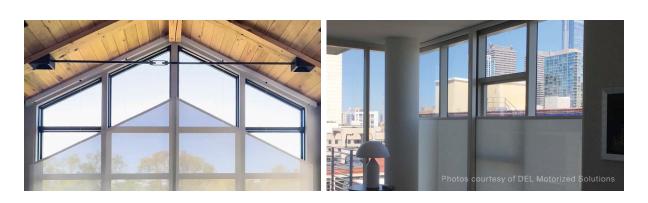

# Tensioned and Cable-Guided Blinds

Control daylight through skylights and angled windows, reducing glare, saving energy, and minimising heat gain. Tensioned and cable-guided blinds are whisper-quiet and precision-aligned for the widest range of architectural challenges.

#### **CUSTOM APPLICATIONS**

Custom Cable-Guided

Bottom-up Tensioned Blind