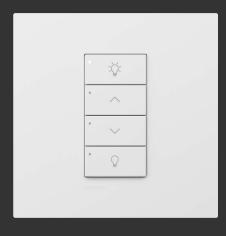

### Keypads

Keypads offer custom push-button scene control for connected lights, blinds, and other smart home devices.

#### **Button Configurations**

Choose from several button configurations to ensure that each control is as simple as necessary but not more so.

SINGLE COLUMN KEYPAD

2-BUTTON 3-BUTTON + RAISE/LOWER

#### **Personalised Text**

Customised text, icons, and font size make home control second nature, not just for you but also for your guests.

CUSTOMISE TO ANY LANGUAGE

ICONS