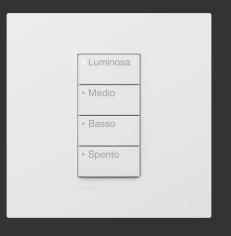

#### **Personalised Text**

Customised text, icons, and font size make home control second nature, not just for you but also for your guests.

CUSTOMISE TO ANY LANGUAGE

ICONS