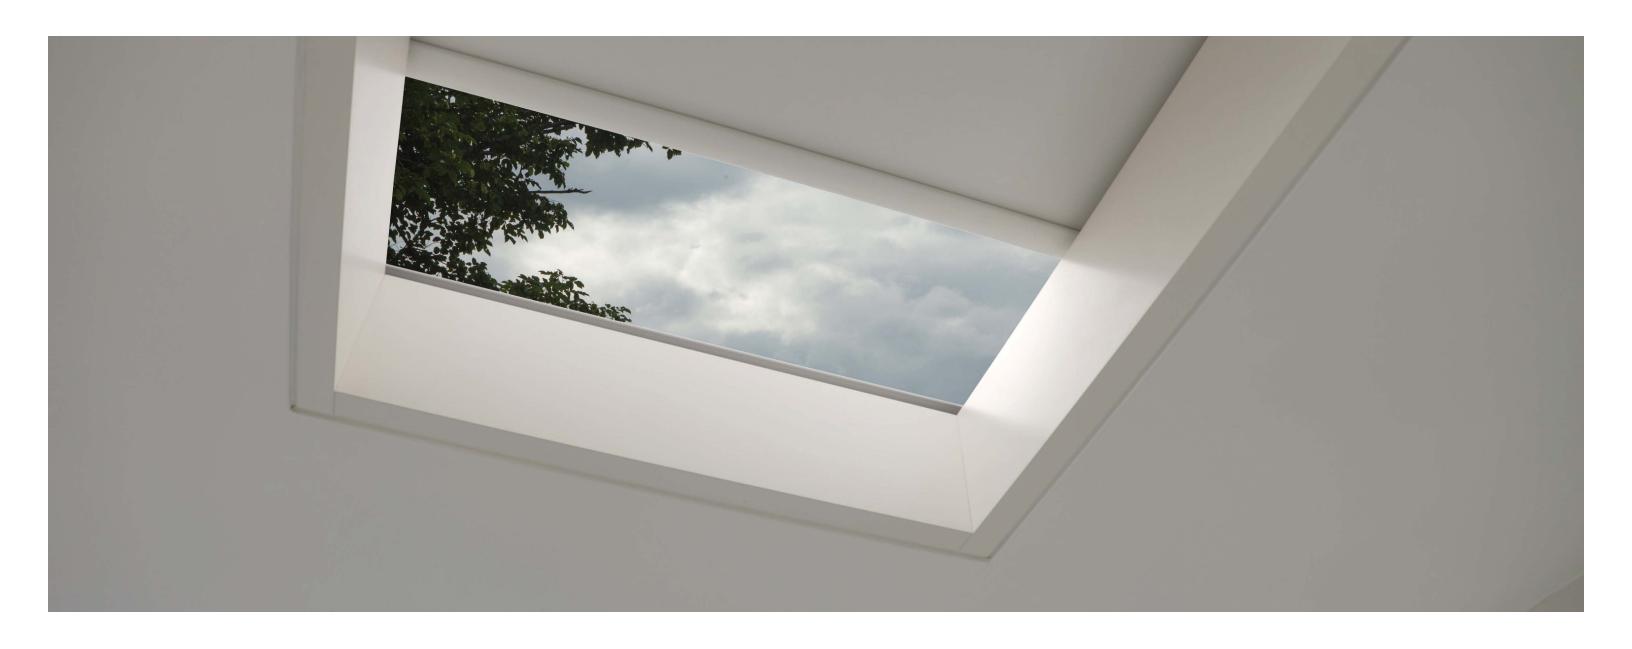

# Tensioned and Cable-Guided Blinds

Control daylight through skylights and angled windows, reducing glare, saving energy, and minimising heat gain. Tensioned and cable-guided blinds are whisper-quiet and precision-aligned for the widest range of architectural challenges.

#### **CUSTOM APPLICATIONS**

Custom Cable-Guided

Bottom-up Tensioned Blind