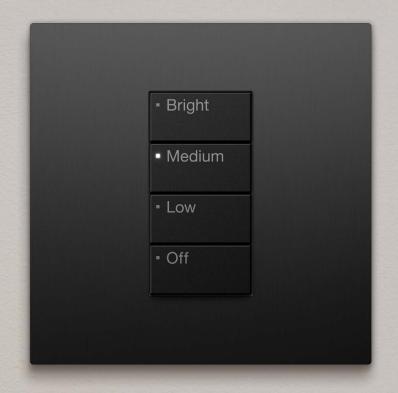

### Controls

Elegant, intuitive, one-button control of rooms and whole homes. Transform spaces and create immersive experiences with beautiful, custom controls.

Lutron keypads and remotes declutter the wall and improve controllability. Replace a row of dimmers and switches with a single, intelligent control.

### Keypads

Keypads offer custom push-button scene control for connected lights, blinds, and other smart home devices.