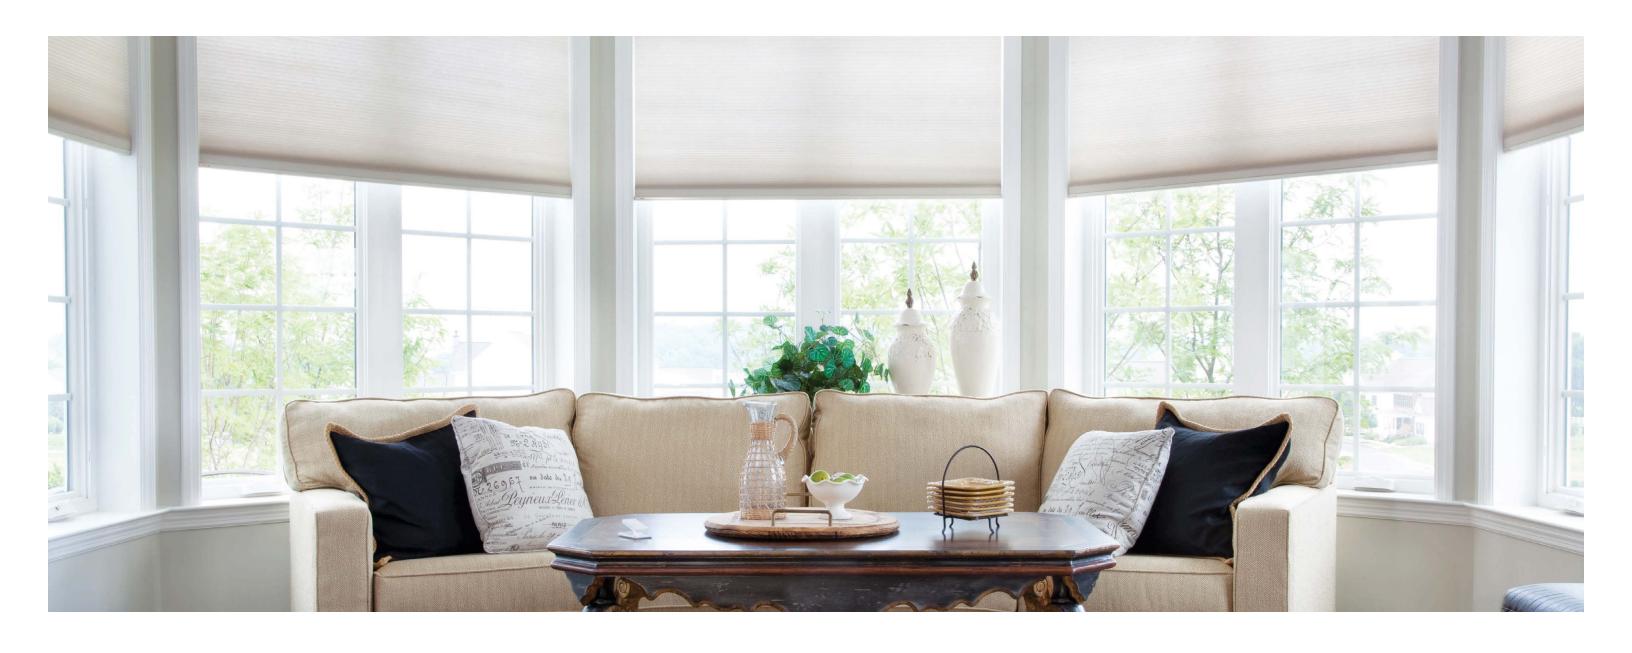

### Window Treatments

Comfort, convenience, and connection to the outdoors. Discover daylight control that sets each moment in motion.

Weave the beauty and ease of intuitive natural light control into the home with Lutron automated blinds and curtains. Cut glare and heat gain to reduce visual strain and save energy. Filter UV to protect furniture and finishes. Add privacy without sacrificing views

Leverage Lutron's location-aware systems to automatically lift and lower blinds in response to the sun's changing position in the sky.

With a curated selection of decorative textiles and handcrafted design elements, such as brackets and hembars, Lutron window treatments are as elegant as they are functional