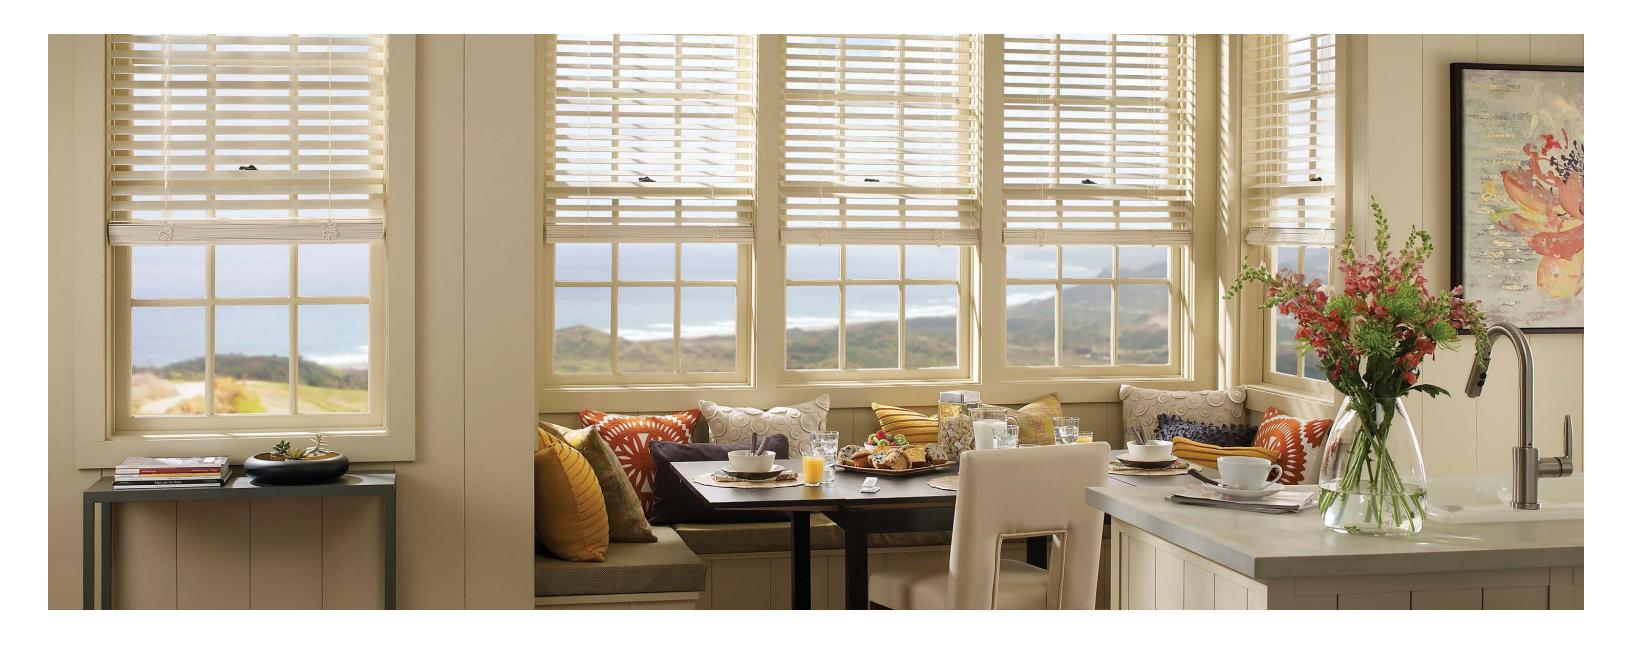

### Window Treatments

Comfort, convenience, and connection to the outdoors. Discover daylight control that sets each moment in motion.

Weave the beauty and ease of intuitive natural light control into the home with Lutron automated blinds and curtains. Cut glare and heat gain to reduce visual strain and save energy. Filter UV to protect furniture and finishes. Add privacy without sacrificing views

Leverage Lutron's location-aware systems to automatically lift and lower blinds in response to the sun's changing position in the sky.

With a curated selection of decorative textiles and handcrafted design elements, such as brackets and hembars, Lutron window treatments are as elegant as they are functional