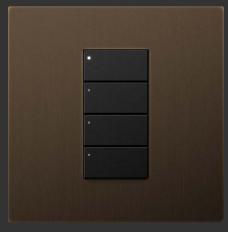

### Authentic Materials

Each artisanal finish in the Signature Metals line was developed to harmonise with the natural colours, textures, and materials found in high-end homes and tested to meet Lutron's rigorous quality standards.

Coordinate with black or white polymer buttons to complement your home design.

Matte White Polymer

Matte Black Polymer

Aged Bronze Metal

Satin Nickel Metal

Brushed Brass Metal

Aged Brass Metal

Bright Chrome Metal