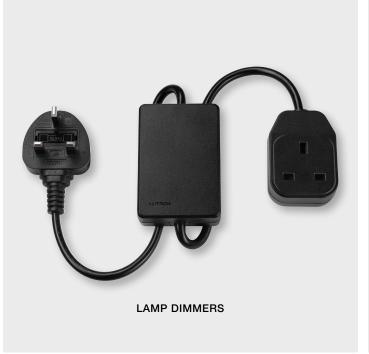

Conduct a symphony of light with connected controls, remotes, and integrated accessories that simplify total light control. Vacancy/occupancy sensors conserve energy, while in-line load controls and lamp dimmers reliably dim or switch LEDs and can be added at any time.