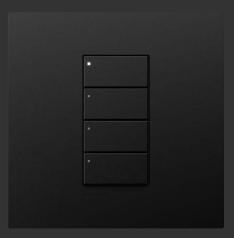

### Authentic Materials

Each artisanal finish in the Signature Metals line was developed to harmonise with the natural colours, textures, and materials found in high-end homes and tested to meet Lutron's rigorous quality standards.

Coordinate with black or white polymer buttons to complement your home design.

Matte White Polymer

Matte Black Polymer

Aged Bronze Metal

Satin Nickel Metal

Brushed Brass Metal

Aged Brass Metal

Bright Chrome Metal