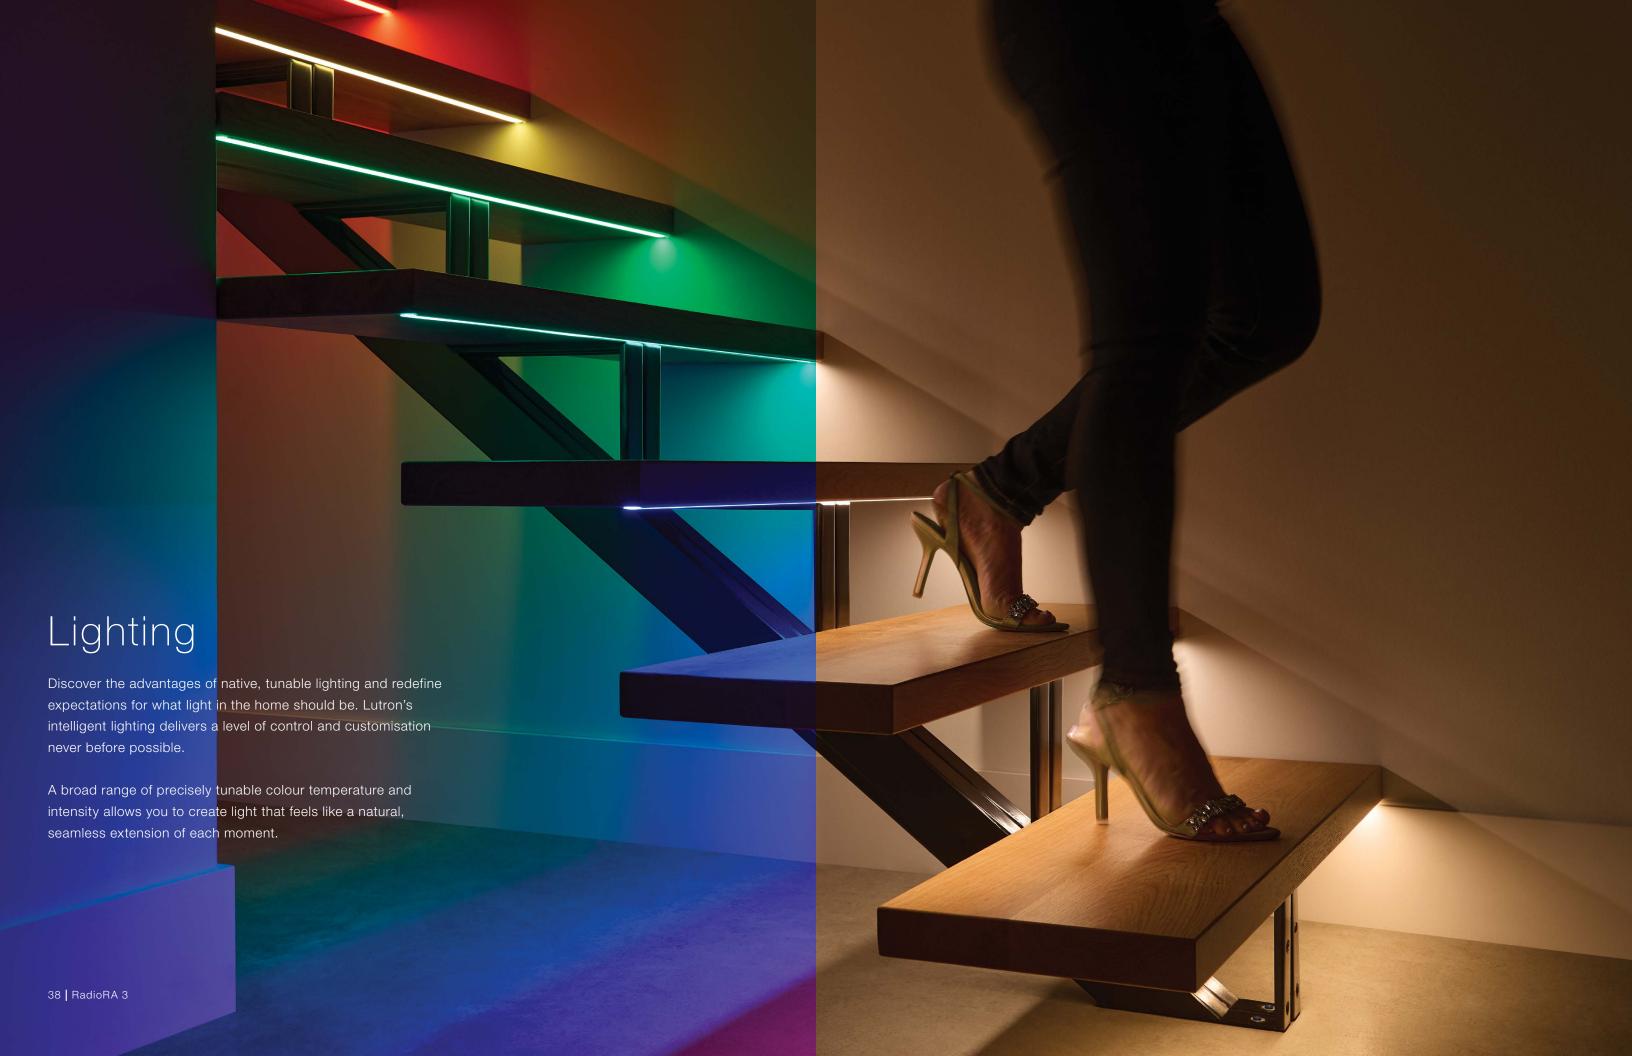

# Lumaris RGB + Tunable White

Lumaris RGB + tunable white tape light delivers dramatic accents and enticing pops of colour to your home. Bring a spectrum of vivid colour or dynamic white light to stairs, curved mirror edges, and the underside of cabinets for highlights that draw out a room's architectural details and amplify the impact of lighting design.