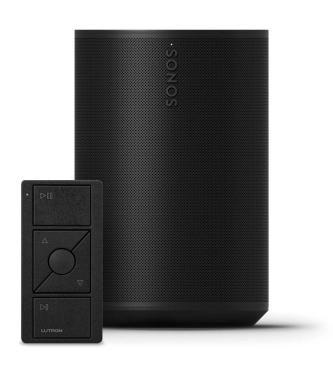

# Light & Music in Concert

Connecting your sound system to RadioRA 3 is the easiest way to fill any moment with music. And with scenes, you can match the feel of light and the mood of the music with a single command.