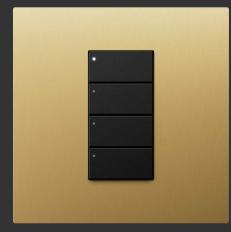

### Controls

Elegant, intuitive, one-button control of rooms and whole homes. Transform spaces and create immersive experiences with beautiful, custom controls.

Lutron keypads and remotes declutter the wall and improve controllability. Replace a row of dimmers and switches with a single, intelligent control.

### Keypads

Keypads offer custom push-button scene control for connected lights, blinds, and other smart home devices.

### Authentic Materials

Each artisanal finish in the Signature Metals line was developed to harmonise with the natural colours, textures, and materials found in high-end homes and tested to meet Lutron's rigorous quality standards.

Coordinate with black or white polymer buttons to complement your home design.

Matte White Polymer

Matte Black Polymer

Aged Bronze Metal

Satin Nickel Metal

Brushed Brass Metal

Aged Brass Metal

Bright Chrome Metal