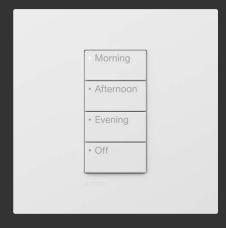

#### **Standard Engravings**

Available with common, preselected engravings to simplify scene design and room control.

STANDARD ENGRAVING OPTION 1

STANDARD ENGRAVING OPTION 2

#### **Personalised Text**

Customised text, icons, and font size make home control second nature, not just for you but also for your guests.

CUSTOMISE TO ANY LANGUAGE

ICONS