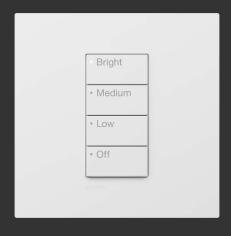

#### **Standard Engravings**

Available with common, preselected engravings to simplify scene design and room control.

STANDARD ENGRAVING OPTION 1

STANDARD ENGRAVING OPTION 2

#### **Personalised Text**

Customised text, icons, and font size make home control second nature, not just for you but also for your guests.

CUSTOMISE TO ANY LANGUAGE

ICONS