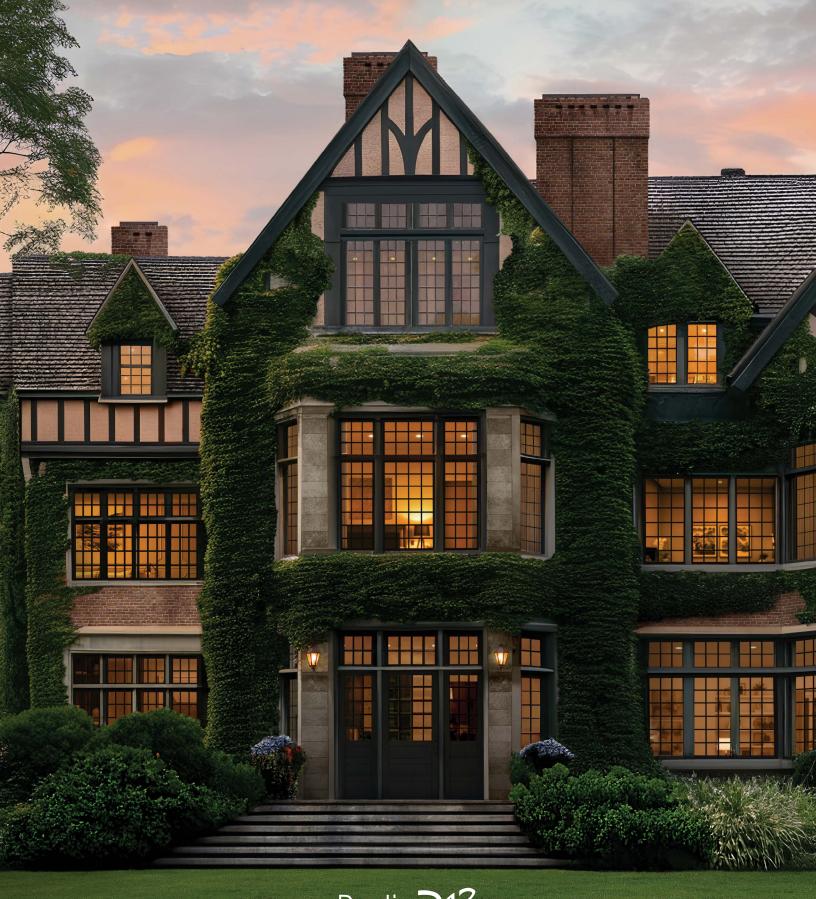

RadioR43

**%LUTRON** 

Radio**R43** 

**<b>\*\*LUTRON** 

### Every Day Transformed

Welcome comfort, convenience, and elegant design into your home. The RadioRA 3 system connects lighting, lighting control, intelligent window treatments, and your broader smart home technology to dramatically simplify day-to-day life and elevate shared moments with family and friends.