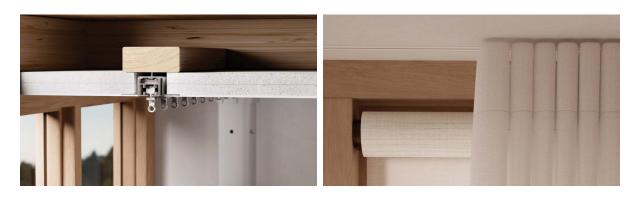

### Curtains

Transform interiors through the drama of custom curtains. Choose your own textiles to match your style, then have the curtains set on Lutron tracks for comfort, privacy, and automated control. Smooth, quiet, and technically exacting—Lutron's curtain tracks are tailor-made by experts who pay attention to every detail. And with our recessed track system, you can achieve a flawlessly smooth ceiling with curtains that seem to float through midair.

#### RECESSED TRACK SYSTEM

The recessed system for Lutron curtains is mudded in, seamlessly integrating with the ceiling for a crisp, minimalist finish.