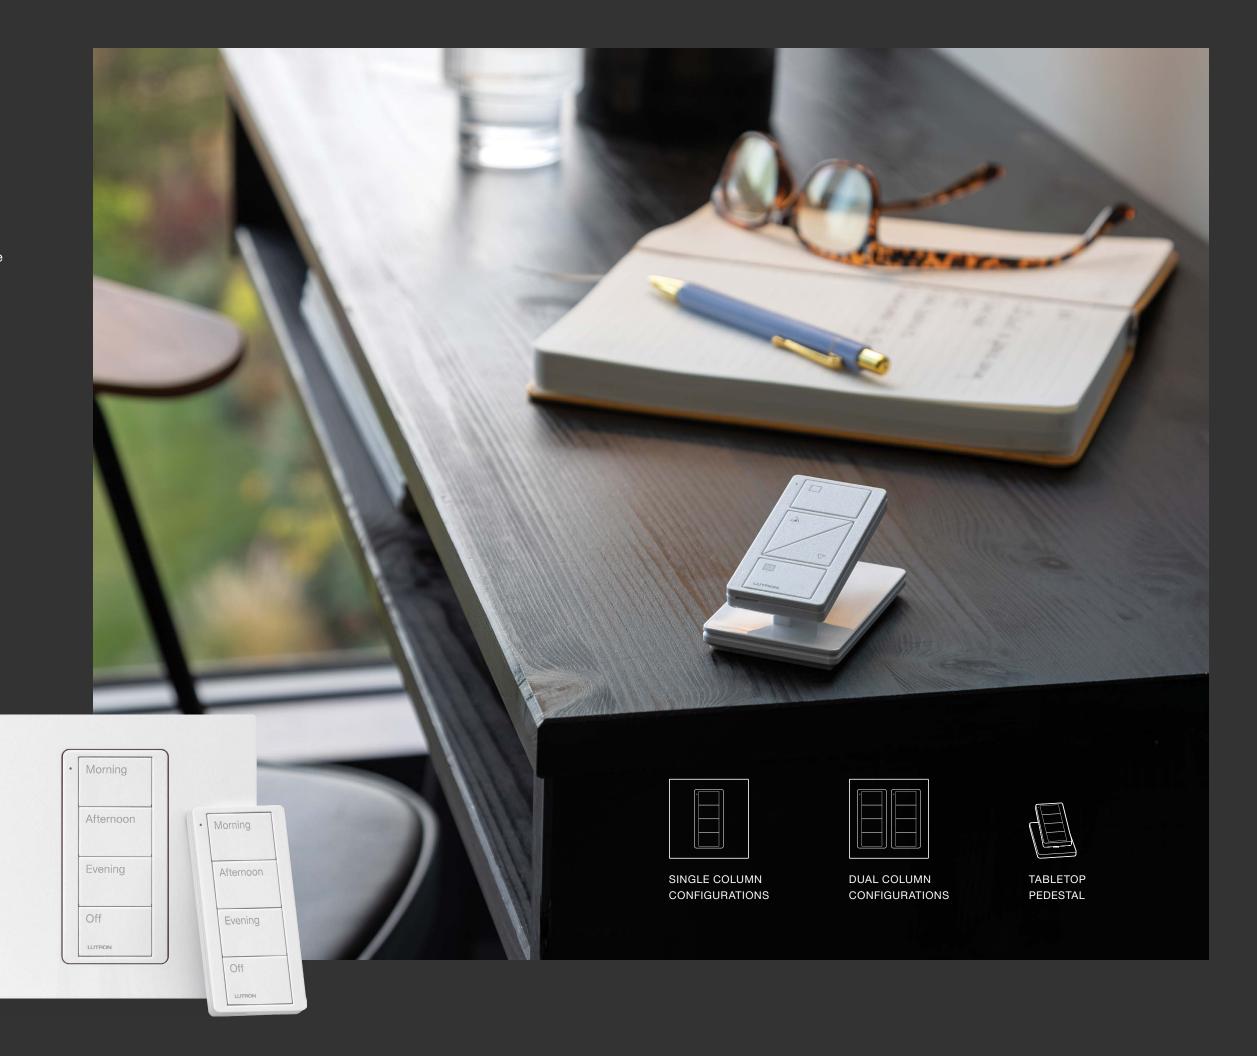

### Pico Wireless Remote

Adjust lights, blinds, or audio from anywhere in a space with a wireless Pico control. Easily configure for use on a wall mount, tabletop, car visor, or as a handheld control.

#### **Create a Preset**

Save your brightness preferences and recall them instantly.

#### Coordinate with Décor

Pico remotes are available in matte white and matte black. To order wallplate finishes that complement your Vierti keypad, contact your local Lutron supplier.