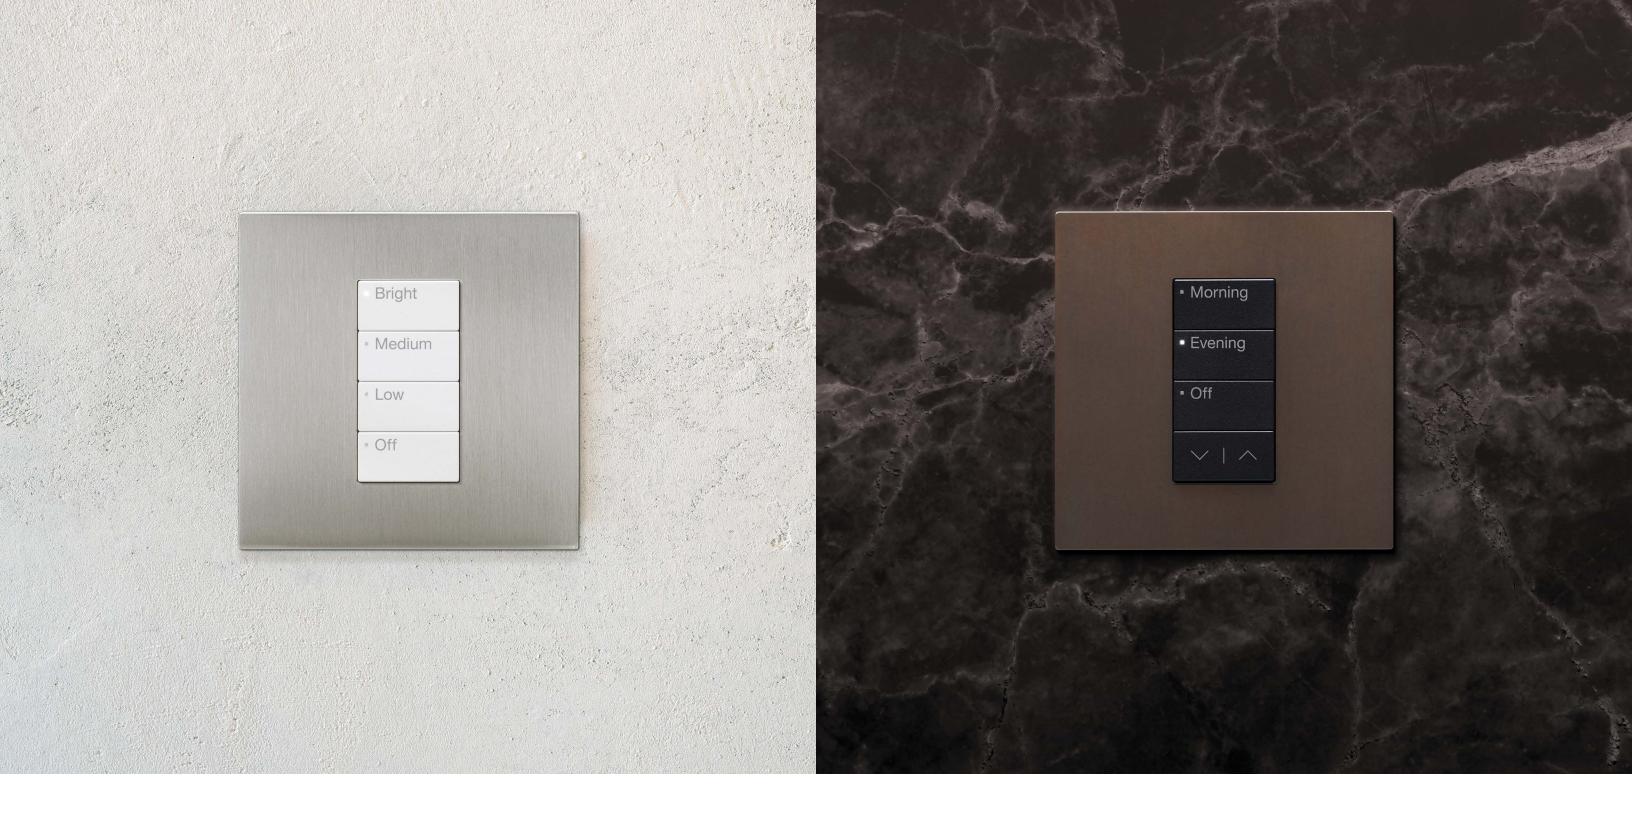

### Keypads

Keypads offer custom push-button scene control for connected lights, blinds, and other smart home devices.

#### **Standard Engravings**

Available with common, preselected engravings to simplify scene design and room control.

STANDARD ENGRAVING OPTION 1

STANDARD ENGRAVING OPTION 2

#### **Personalised Text**

Customised text, icons, and font size make home control second nature, not just for you but also for your guests.

CUSTOMISE TO ANY LANGUAGE

ICONS

### Authentic Materials

Each artisanal finish in the Signature Metals line was developed to harmonise with the natural colours, textures, and materials found in high-end homes and tested to meet Lutron's rigorous quality standards.