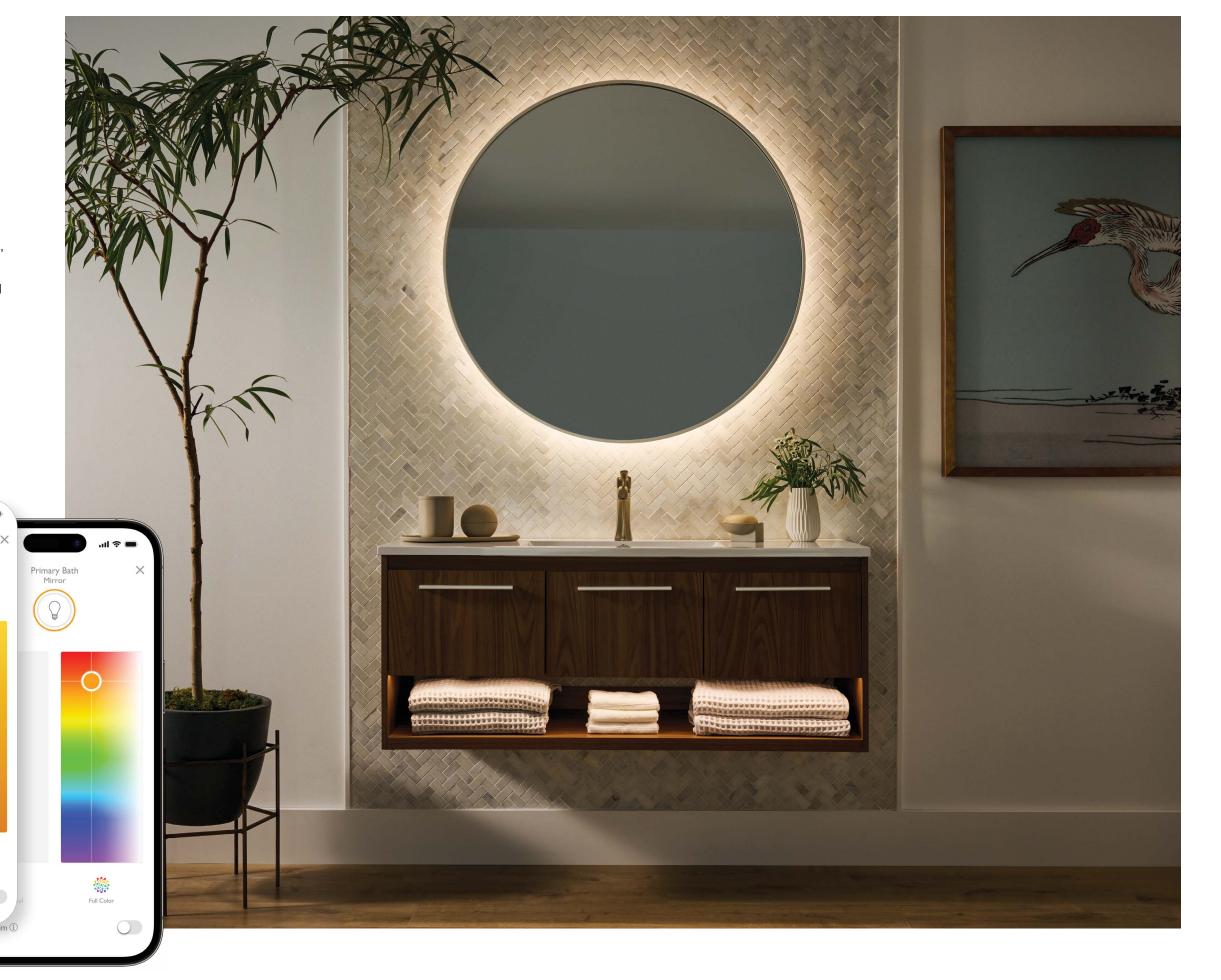

# Lumaris RGB + Tunable White

Lumaris RGB + tunable white tape light delivers dramatic accents and enticing pops of colour to your home. Bring a spectrum of vivid colour or dynamic white light to stairs, curved mirror edges, and the underside of cabinets for highlights that draw out a room's architectural details and amplify the impact of lighting design.

39%

Warm-Dim (i)

2800K