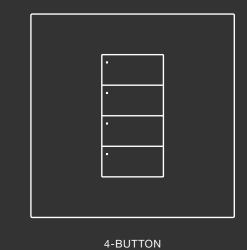

#### **Button Configurations**

Choose from several button configurations to ensure that each control is as simple as necessary but not more so.

SINGLE COLUMN KEYPAD

2-BUTTON 3-BUTTON + RAISE/LOWER