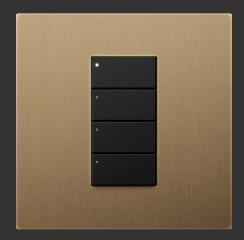

### Controls

Elegant, intuitive, one-button control of rooms and whole homes. Transform spaces and create immersive experiences with beautiful, custom controls.

Lutron keypads and remotes declutter the wall and improve controllability. Replace a row of dimmers and switches with a single, intelligent control.

### Keypads

Keypads offer custom push-button scene control for connected lights, blinds, and other smart home devices.

### Authentic Materials

Each artisanal finish in the Signature Metals line was developed to harmonise with the natural colours, textures, and materials found in high-end homes and tested to meet Lutron's rigorous quality standards.

Coordinate with black or white polymer buttons to complement your home design.

Matte White Polymer

Matte Black Polymer

Aged Bronze Metal

Satin Nickel Metal

Brushed Brass Metal

Aged Brass Metal

Bright Chrome Metal