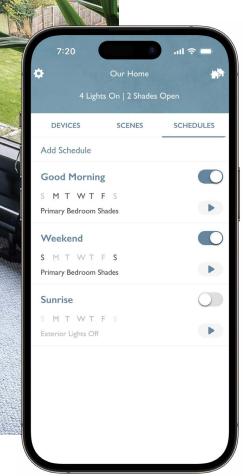

And since RA3 is cloud connected and smart, you can also take command of the system via voice assistant, schedules, sensors, and the Lutron app, allowing your home to synchronise automatically with the rhythms of your life.

Set the Scene

Scenes match the moment with a mood. Clear, energizing light to start the day. Glare-free focus for afternoon meetings. Tuned-down ambience for evening dinner. All at the push of a button.