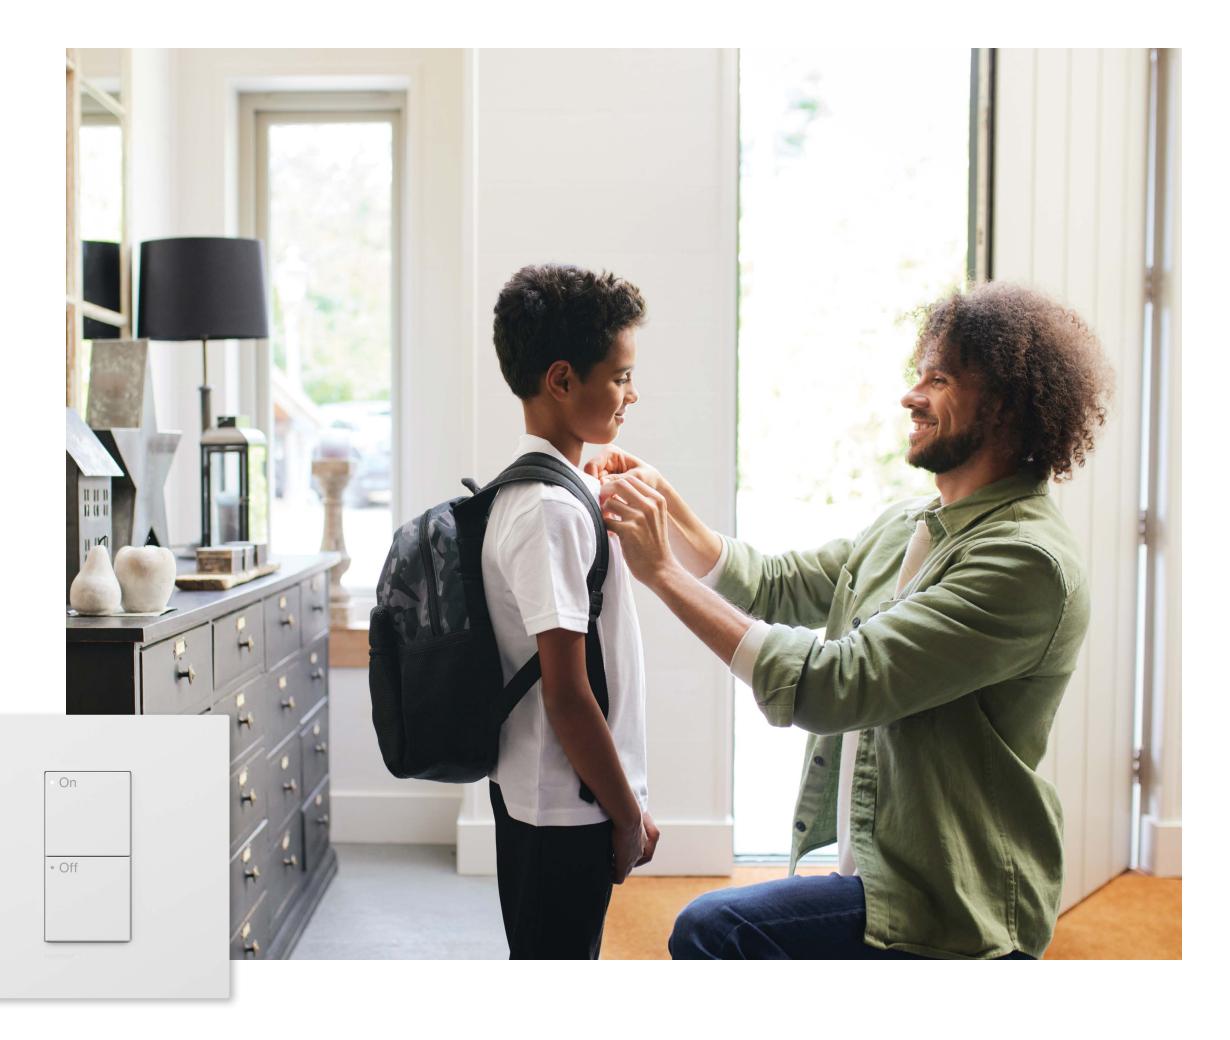

### Come and Go With Ease

Whether departing in the morning or returning from a day of school and work, an entry keypad simplifies daily routines. Lower the blinds, switch off the lights, and turn down the thermostat with a quick button press.