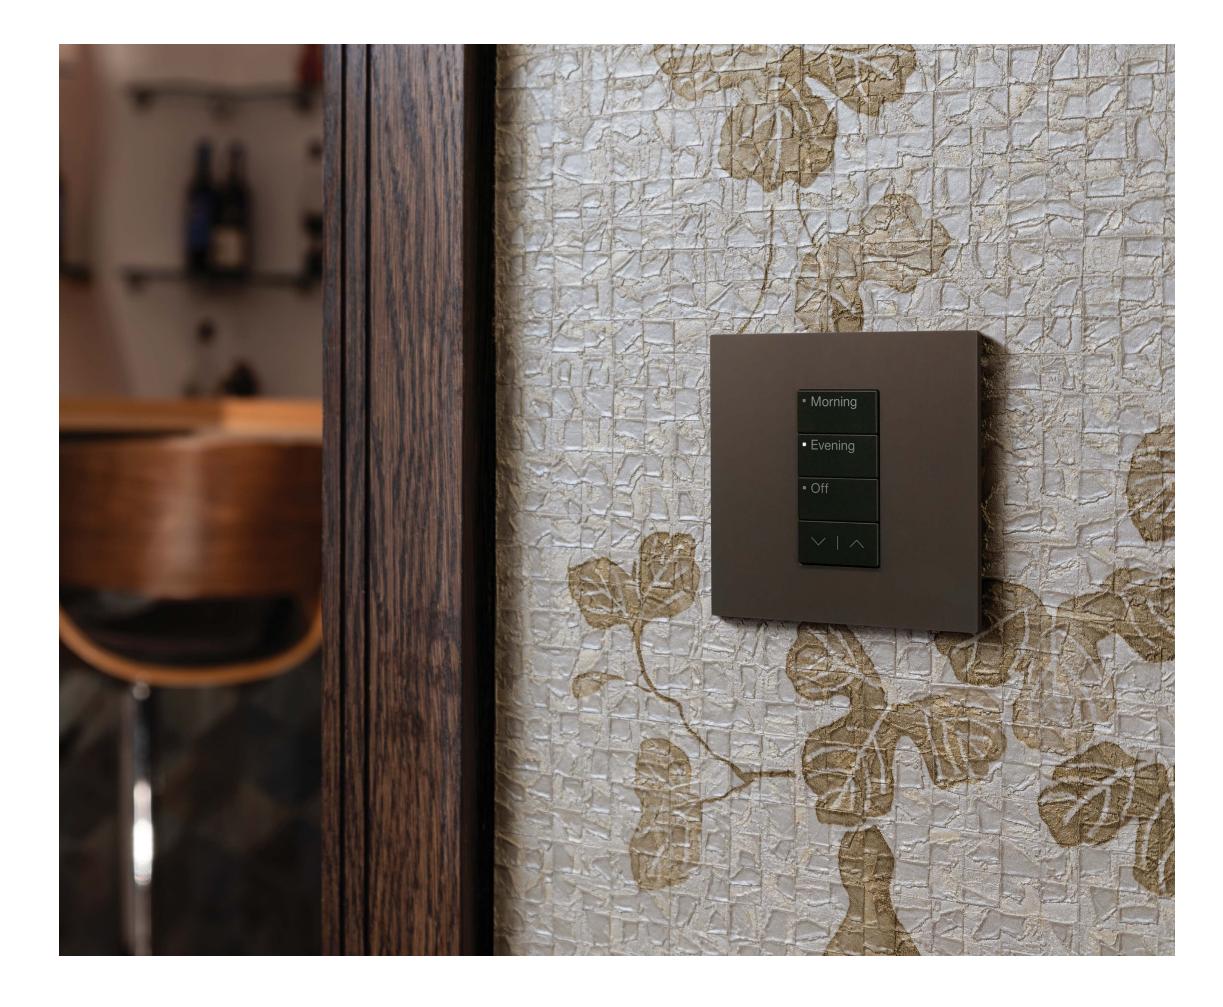

RadioRA 3 keypads, remotes, and in-line dimmers and switches make room and whole-home control effortless. You can personalise each keypad button with text or icons so custom-programmed commands are fingertip-accessible. Plus, authentic materials, hand-crafted finishes, and timeless design mean that controls not only match your decor—they enhance it.

### Controls

Elegant, intuitive, one-button control of rooms and whole homes. Transform spaces and create immersive experiences with beautiful, custom controls.

Lutron keypads and remotes declutter the wall and improve controllability. Replace a row of dimmers and switches with a single, intelligent control.

### Keypads

Keypads offer custom push-button scene control for connected lights, blinds, and other smart home devices.

#### **Personalised Text**

Customised text, icons, and font size make home control second nature, not just for you but also for your guests.

CUSTOMISE TO ANY LANGUAGE

ICONS