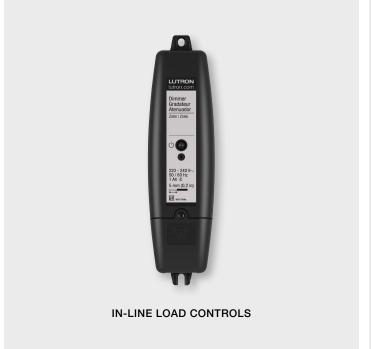

Conduct a symphony of light with connected controls, remotes, and integrated accessories that simplify total light control. Vacancy/occupancy sensors conserve energy, while in-line load controls and lamp dimmers reliably dim or switch LEDs and can be added at any time.