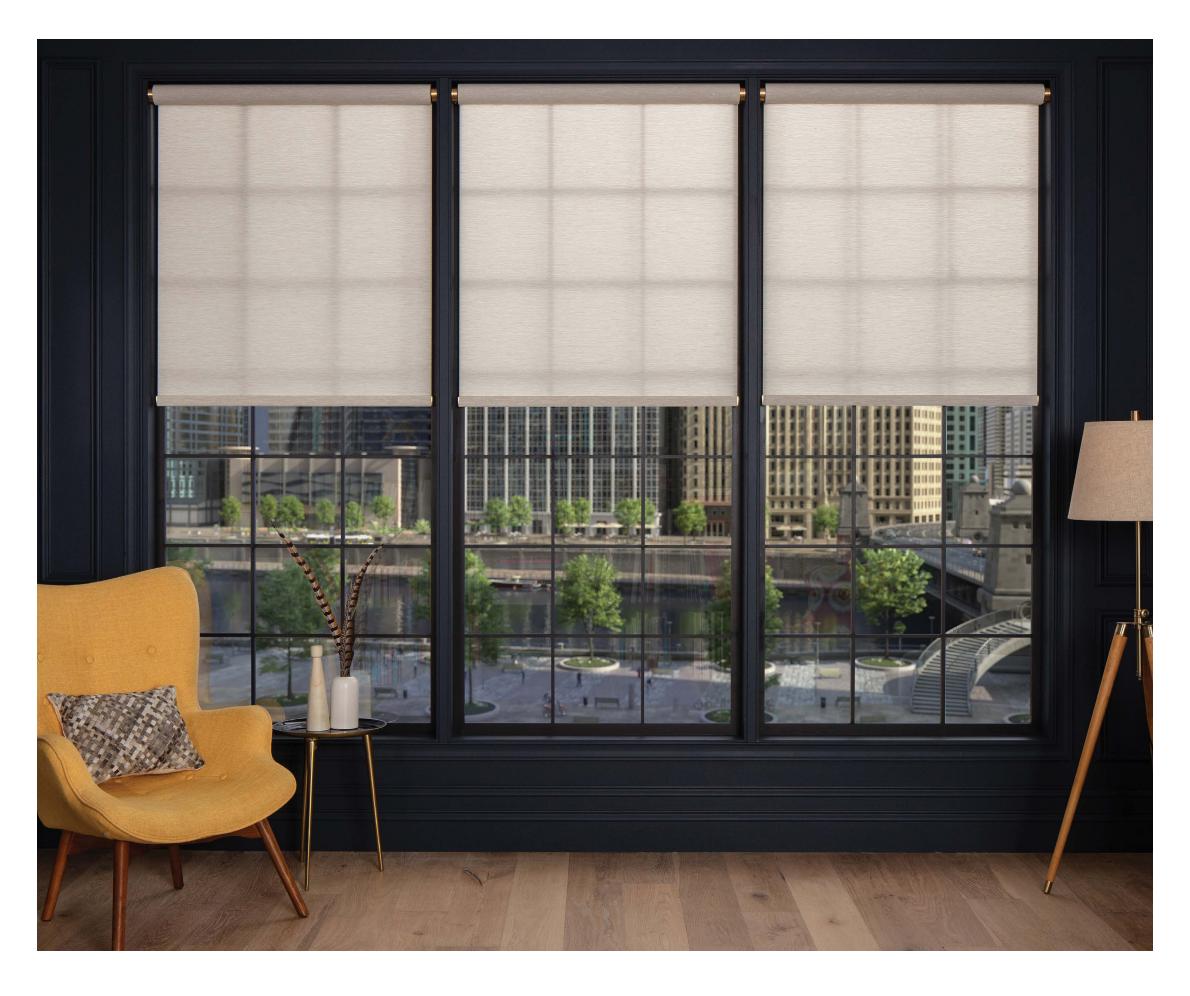

### Roller Blinds

A versatile and automated window treatment that combines superior light control with whisper-quiet operation. Select from a wide variety of sheer, translucent, and blackout fabrics to meet the functional and aesthetic needs of your space.