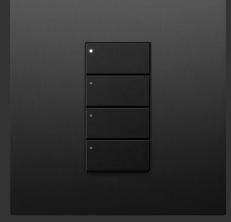

### Controls

Elegant, intuitive, one-button control of rooms and whole homes. Transform spaces and create immersive experiences with beautiful, custom controls.

Lutron keypads and remotes declutter the wall and improve controllability. Replace a row of dimmers and switches with a single, intelligent control.

# Timelessly Modern

Inspired by materials chosen by sculptors and craftspeople for centuries, Vierti keypads join old-world refinement with modern design and cutting-edge, ergonomic functionality. Elegant, intuitive, and a pleasure to use.

### Authentic Materials

Each artisanal finish in the Signature Metals line was developed to harmonise with the natural colours, textures, and materials found in high-end homes and tested to meet Lutron's rigorous quality standards.