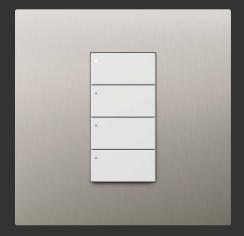

### Controls

Elegant, intuitive, one-button control of rooms and whole homes. Transform spaces and create immersive experiences with beautiful, custom controls.

Lutron keypads and remotes declutter the wall and improve controllability. Replace a row of dimmers and switches with a single, intelligent control.

### Keypads

Keypads offer custom push-button scene control for connected lights, blinds, and other smart home devices.

### Authentic Materials

Each artisanal finish in the Signature Metals line was developed to harmonise with the natural colours, textures, and materials found in high-end homes and tested to meet Lutron's rigorous quality standards.

Coordinate with black or white polymer buttons to complement your home design.

Matte White Polymer

Matte Black Polymer

Aged Bronze Metal

Satin Nickel Metal

Brushed Brass Metal

Aged Brass Metal

Bright Chrome Metal