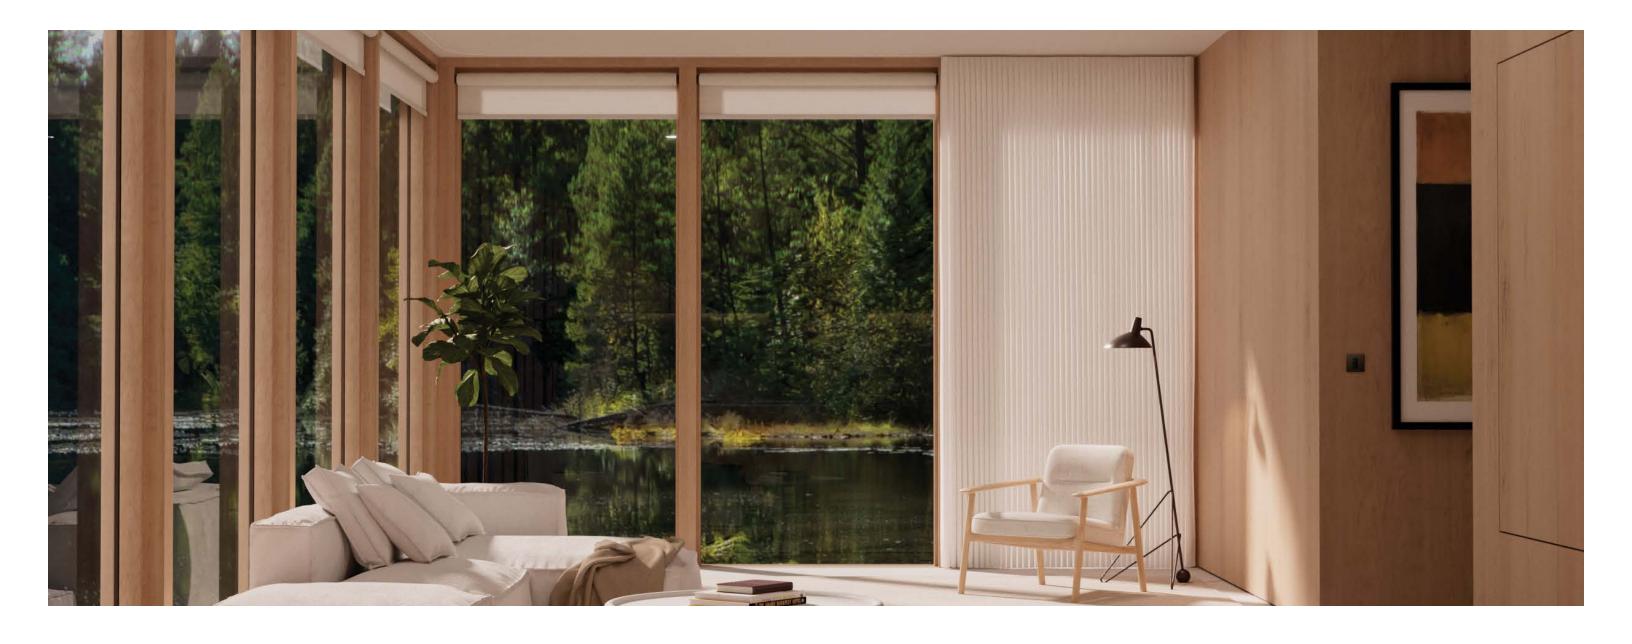

### Window Treatments

Comfort, convenience, and connection to the outdoors. Discover daylight control that sets each moment in motion.

Weave the beauty and ease of intuitive natural light control into the home with Lutron automated blinds and curtains. Cut glare and heat gain to reduce visual strain and save energy. Filter UV to protect furniture and finishes. Add privacy without sacrificing views

Leverage Lutron's location-aware systems to automatically lift and lower blinds in response to the sun's changing position in the sky.

With a curated selection of decorative textiles and handcrafted design elements, such as brackets and hembars, Lutron window treatments are as elegant as they are functional

### Palladiom Wire-Free Roller Blinds

Uncompromising technology and material craft in a wire-free roller. Each aspect of Palladiom is designed to be celebrated—not hidden. A curved hembar design mirrors the fabric roll, allowing the bar to disappear when the blind is open. Choose from a broad selection of light-filtering, privacy, and blackout fabrics to sculpt sunlight with innovative precision.

### Roller Blinds

A versatile and automated window treatment that combines superior light control with whisper-quiet operation. Select from a wide variety of sheer, translucent, and blackout fabrics to meet the functional and aesthetic needs of your space.