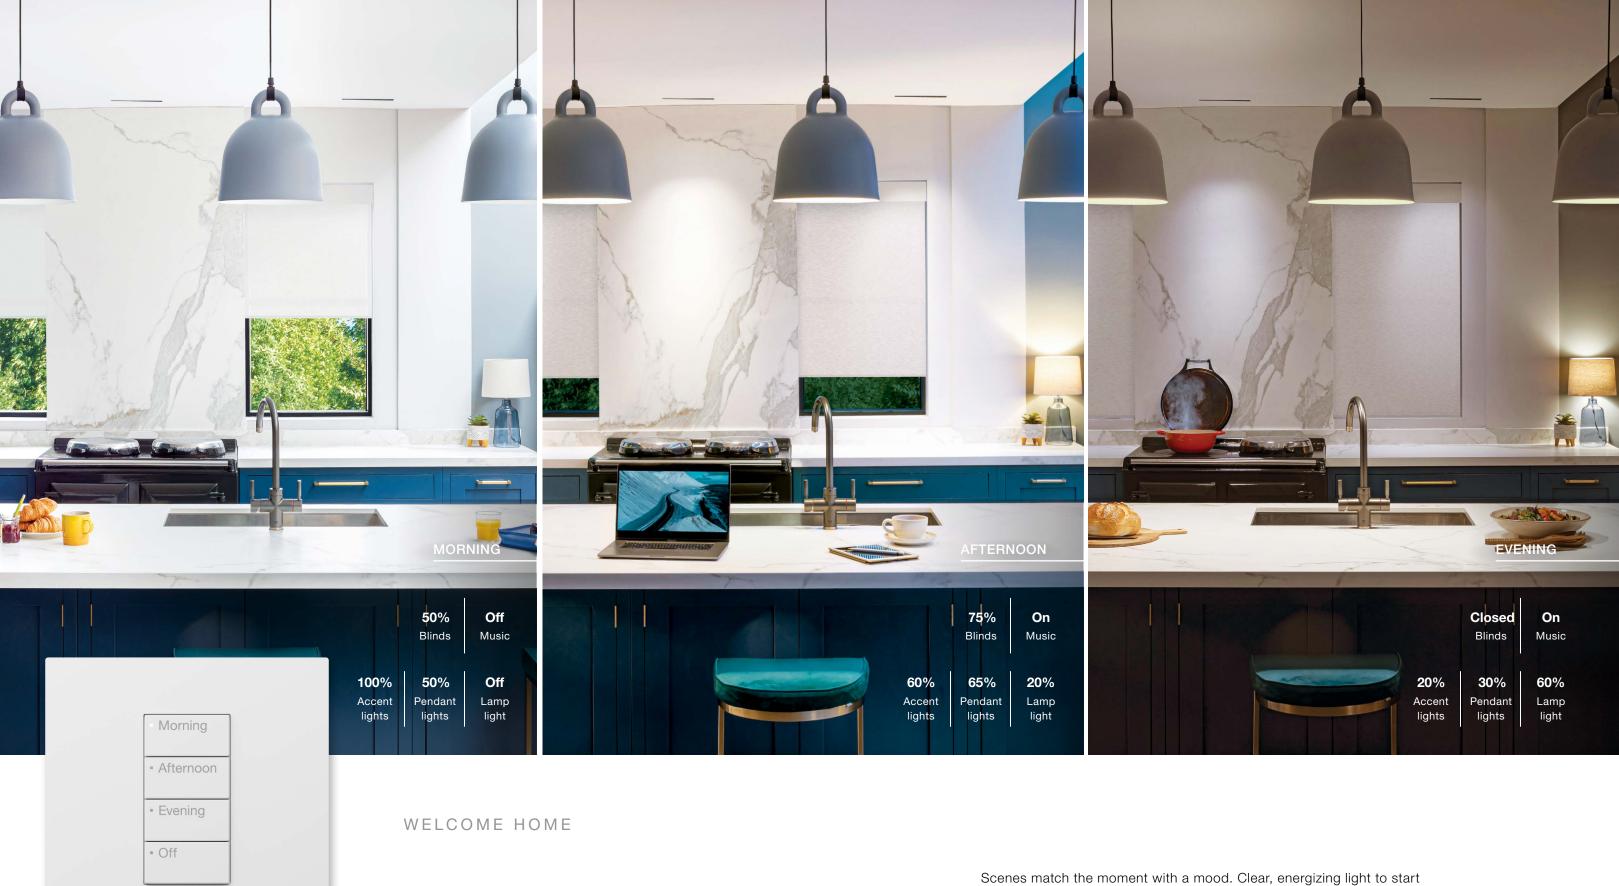

Set the Scene

Scenes match the moment with a mood. Clear, energizing light to start the day. Glare-free focus for afternoon meetings. Tuned-down ambience for evening dinner. All at the push of a button.