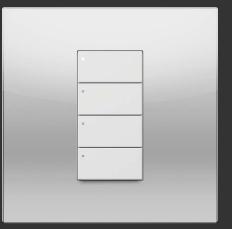

### Controls

Elegant, intuitive, one-button control of rooms and whole homes. Transform spaces and create immersive experiences with beautiful, custom controls.

Lutron keypads and remotes declutter the wall and improve controllability. Replace a row of dimmers and switches with a single, intelligent control.

### Keypads

Keypads offer custom push-button scene control for connected lights, blinds, and other smart home devices.

### Authentic Materials

Each artisanal finish in the Signature Metals line was developed to harmonise with the natural colours, textures, and materials found in high-end homes and tested to meet Lutron's rigorous quality standards.

Coordinate with black or white polymer buttons to complement your home design.

Matte White Polymer

Matte Black Polymer

Aged Bronze Metal

Satin Nickel Metal

Brushed Brass Metal

Aged Brass Metal

Bright Chrome Metal