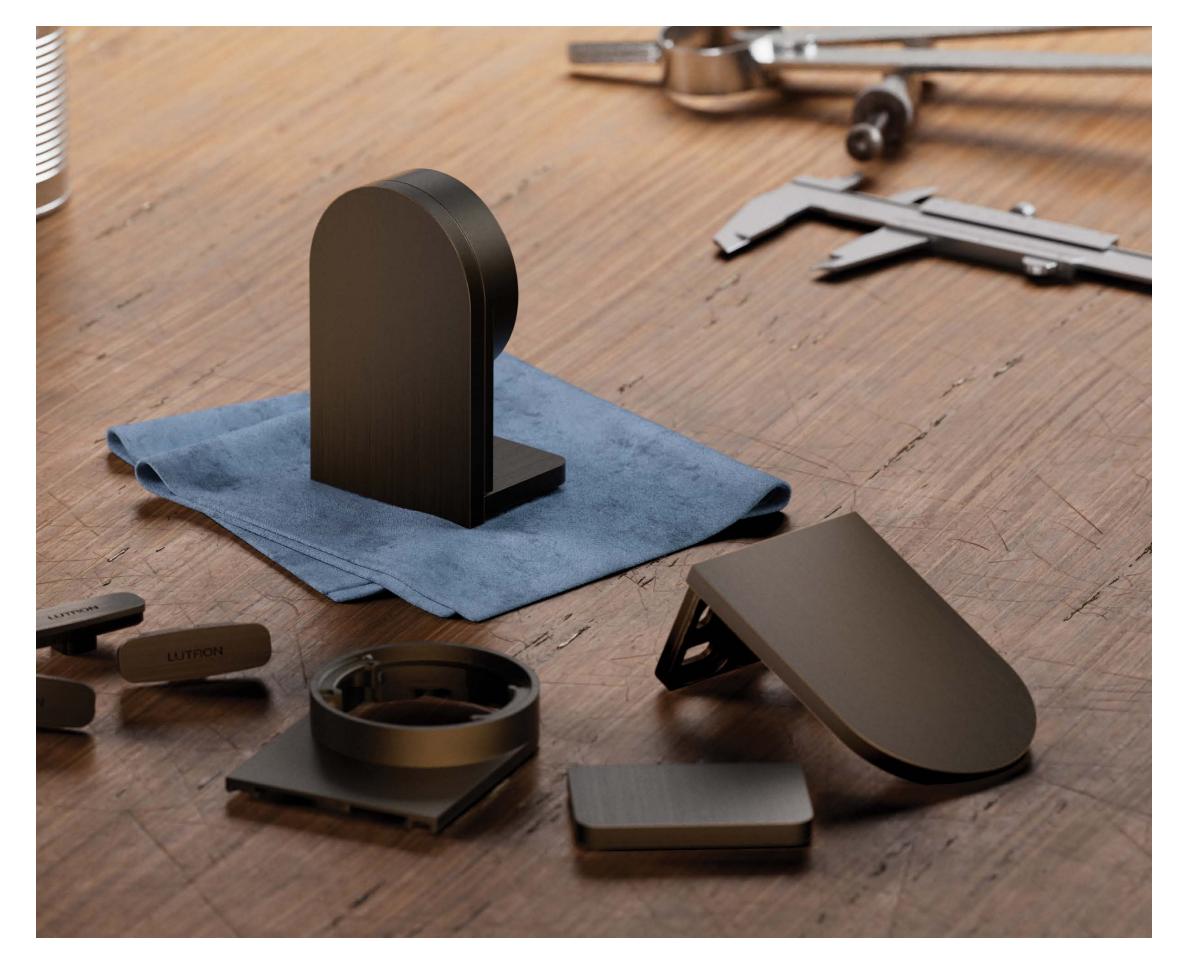

### Authentic Materials

Each artisanal finish in the Signature Metals line was developed to harmonise with the natural colours, textures, and materials found in high-end homes and tested to meet Lutron's rigorous quality standards.

Coordinate with black or white polymer buttons to complement your home design.

Matte White Polymer

Matte Black Polymer

Aged Bronze Metal

Satin Nickel Metal

Brushed Brass Metal

Aged Brass Metal

Bright Chrome Metal