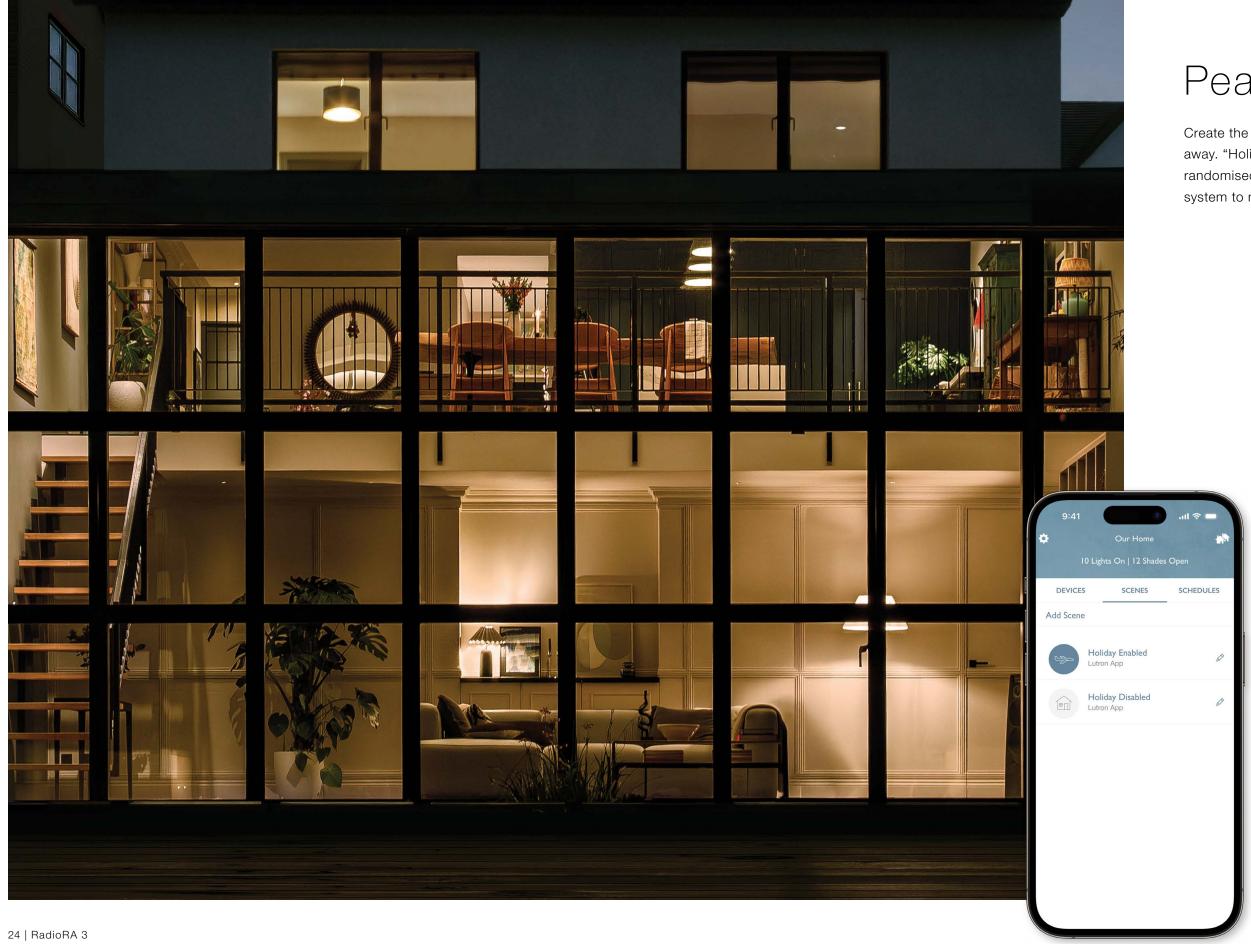

### Peace of Mind

Create the illusion you're home, even when you're miles away. "Holiday Mode" adjusts blinds and lights in a randomised cycle created automatically by the RA3 system to mimic your day-to-day habits.