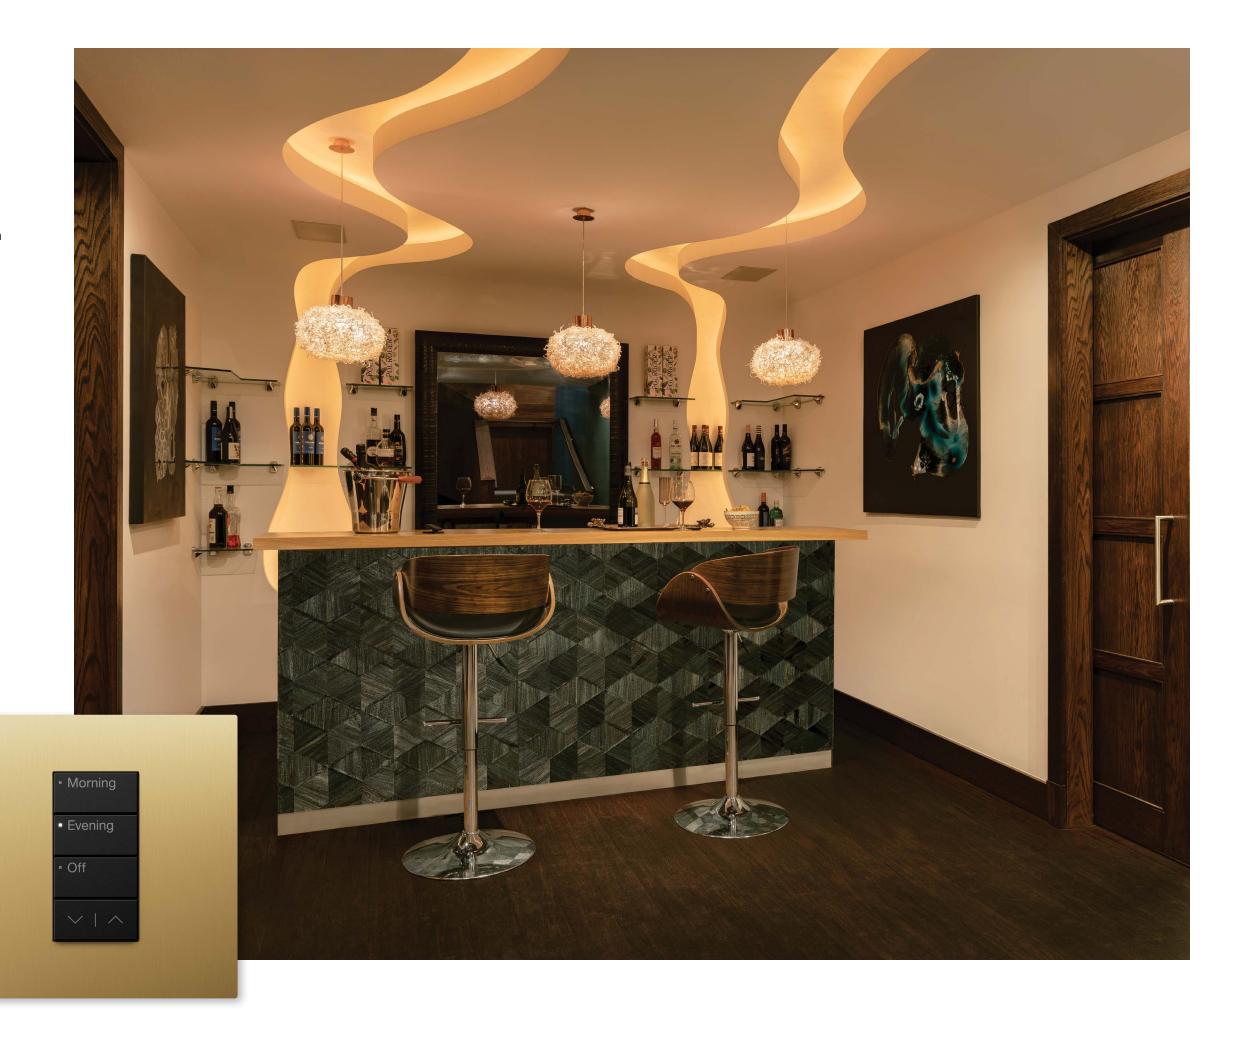

Set the Scene

Scenes match the moment with a mood. Clear, energizing light to start the day. Glare-free focus for afternoon meetings. Tuned-down ambience for evening dinner. All at the push of a button.