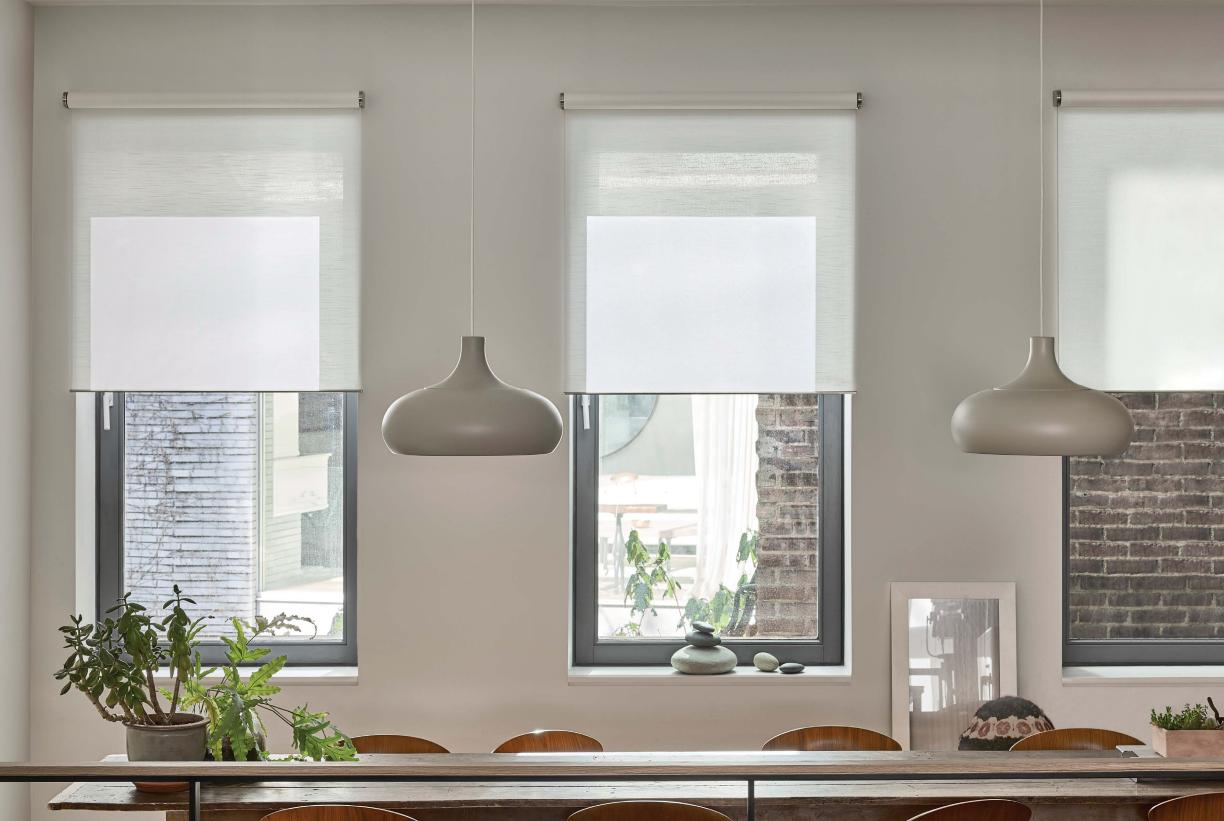

### Window Treatments

Comfort, convenience, and connection to the outdoors. Discover daylight control that sets each moment in motion.

Weave the beauty and ease of intuitive natural light control into the home with Lutron automated blinds and curtains. Cut glare and heat gain to reduce visual strain and save energy. Filter UV to protect furniture and finishes. Add privacy without sacrificing views

Leverage Lutron's location-aware systems to automatically lift and lower blinds in response to the sun's changing position in the sky.

With a curated selection of decorative textiles and handcrafted design elements, such as brackets and hembars, Lutron window treatments are as elegant as they are functional

### Roller Blinds

A versatile and automated window treatment that combines superior light control with whisper-quiet operation. Select from a wide variety of sheer, translucent, and blackout fabrics to meet the functional and aesthetic needs of your space.