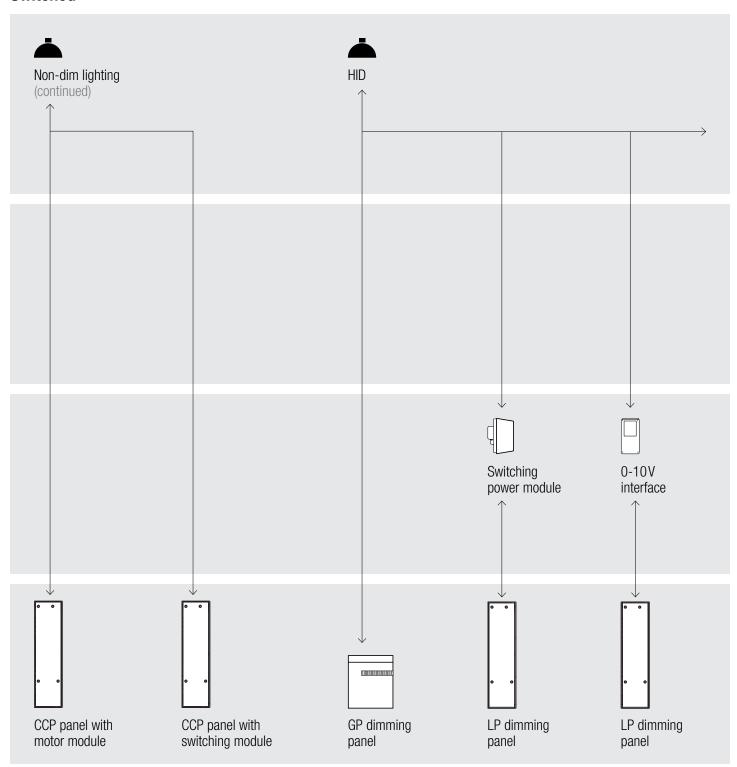

<sub>®</sub> 4000

### **Dimmed**





# Connection diagrams | GRAFIK Eye<sub>®</sub> 4000

### **Dimmed**





# Connection diagrams | GRAFIK Eye<sub>®</sub> 4000

#### **Dimmed**





# Connection diagrams | GRAFIK Eye<sub>®</sub> 4000

### **Dimmed**





## Connection diagrams | GRAFIK Eye® 4000

### **Dimmed**





# Connection diagrams | GRAFIK Eye<sub>®</sub> 4000

### **Dimmed**



DALI broadcast only



DALI broadcast only



DALI broadcast only



<sup>\*</sup> Forward phase only; reverse phase will require an interface







- Reverse phase only; forward phase will require an interface
- Visit www.lutron.com/LEDtool for a ccomplete list of LEDs compatible with this module





### **Switched**



## Connection diagrams | GRAFIK Eye® 4000

#### **Switched**



### **Switched**



## Connection diagrams | GRAFIK Eye® 4000

#### **Switched**



### **Switched**



#### **Switched**





#### **Switched**













# **Control options Switched** 15A receptacle Infrared (IR) remote control Ceiling-mount Ceiling-mount IR receiver IR receiver XP switching CCP panel with GRAFIK Eye 4000 series GRAFIK Eye® 4100/ panel switching module 4500 control unit slider control unit

### **Control options**



### **Control options**



### **Control options**



### **Control options**



### **Control options**



### **Control options**



### **Control options**



### **Timeclock scheduling**



#### **Sensors**



#### **Sensors**



### Integration



### Integration



### Integration



### Integration



### **Window treatments**