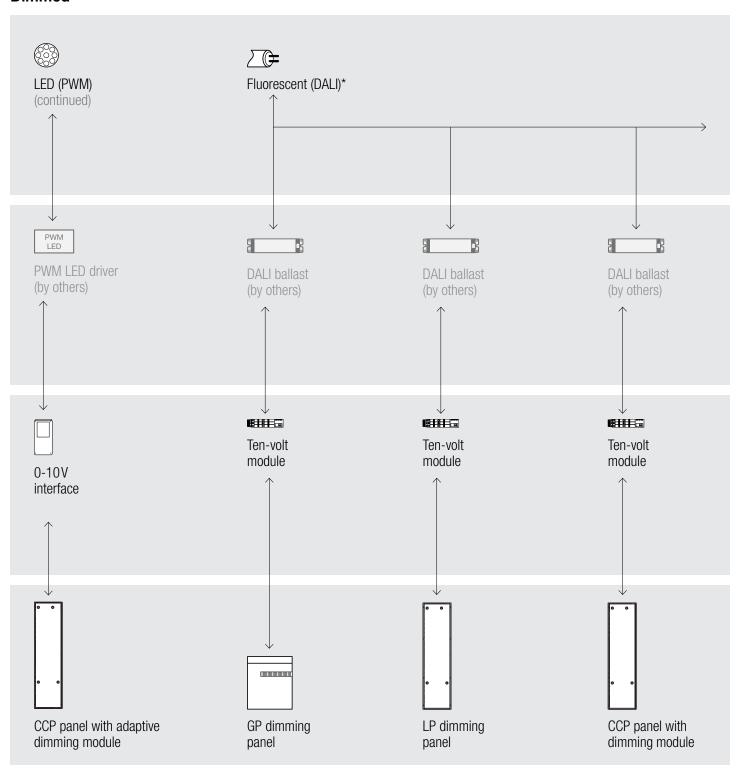

### **Dimmed**

<sup>\*</sup> Forward phase only; reverse phase will require an interface