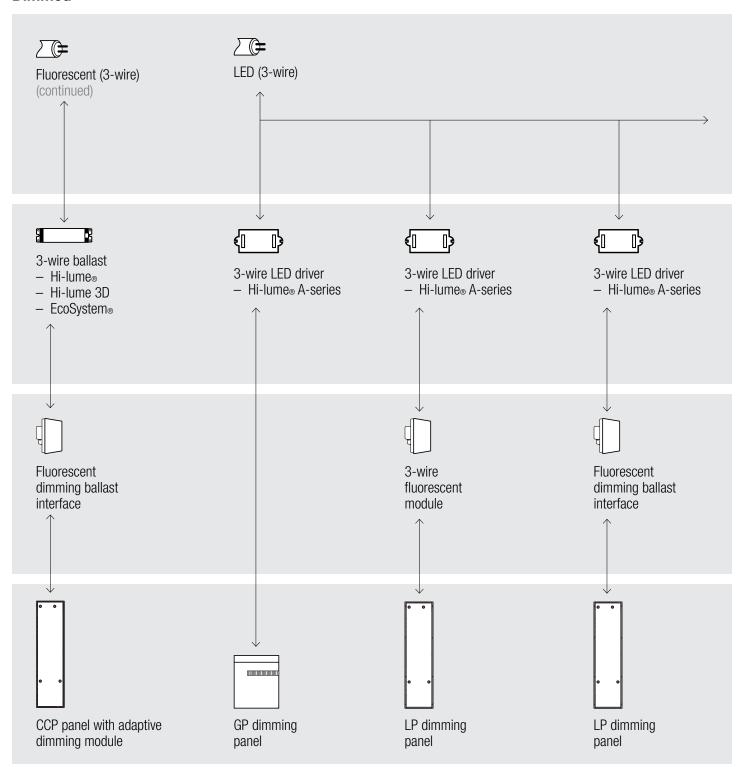

Catalog Volume 3

Connection diagrams for GRAFIK Eye® 4000



# Connection diagrams | GRAFIK Eye® 4000

### **Dimmed**









<sup>\*</sup> Forward phase only; reverse phase will require an interface





### Connection diagrams | GRAFIK Eye® 4000

#### **Dimmed**





### Connection diagrams | GRAFIK Eye® 4000

#### **Dimmed**





# Connection diagrams | GRAFIK Eye<sub>®</sub> 4000

### **Dimmed**





# Connection diagrams | GRAFIK Eye<sub>®</sub> 4000

### **Dimmed**





# Connection diagrams | GRAFIK Eye<sub>®</sub> 4000

#### **Dimmed**





# Connection diagrams | GRAFIK Eye<sub>®</sub> 4000

### **Dimmed**





## Connection diagrams | GRAFIK Eye® 4000

### **Dimmed**





# Connection diagrams | GRAFIK Eye<sub>®</sub> 4000

### **Dimmed**



DALI broadcast only



DALI broadcast only



DALI broadcast only



<sup>\*</sup> Forward phase only; reverse phase will require an interface







- Reverse phase only; forward phase will require an interface
- Visit www.lutron.com/LEDtool for a ccomplete list of LEDs compatible with this module





#