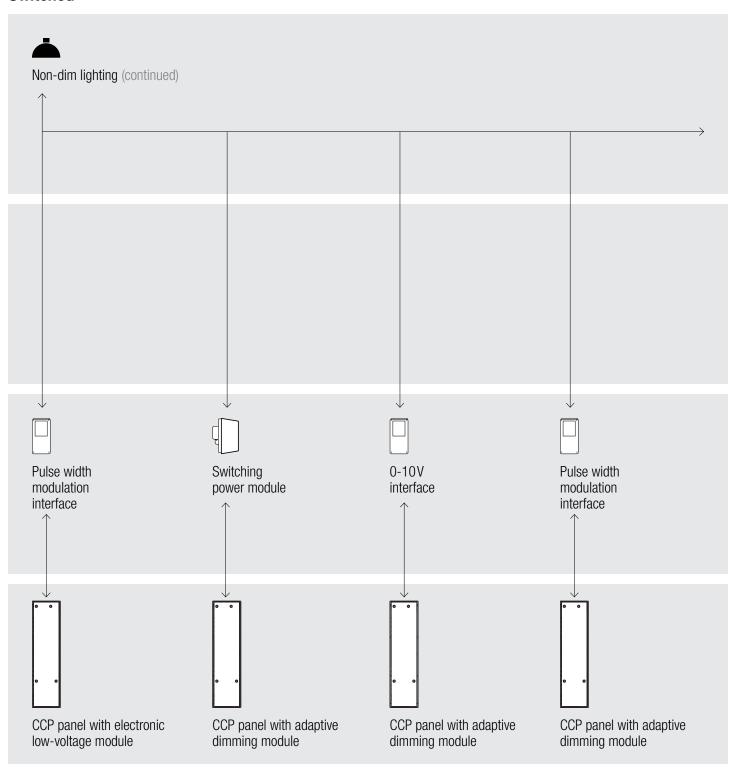

iagrams | GRAFIK Eye<sub>®</sub> 4000

### **Dimmed**





# Connection diagrams | GRAFIK Eye<sub>®</sub> 4000

### **Dimmed**





# Connection diagrams | GRAFIK Eye<sub>®</sub> 4000

#### **Dimmed**





# Connection diagrams | GRAFIK Eye<sub>®</sub> 4000

### **Dimmed**





## Connection diagrams | GRAFIK Eye® 4000

### **Dimmed**





# Connection diagrams | GRAFIK Eye<sub>®</sub> 4000

### **Dimmed**



DALI broadcast only



DALI broadcast only



DALI broadcast only



<sup>\*</sup> Forward phase only; reverse phase will require an interface







- Reverse phase only; forward phase will require an interface
- Visit www.lutron.com/LEDtool for a ccomplete list of LEDs compatible with this module





### **Switched**



## Connection diagrams | GRAFIK Eye® 4000

#### **Switched**



### **Switched**



## Connection diagrams | GRAFIK Eye® 4000

#### **Switched**



### **Switched**



#### **Switched**





#### **Switched**













# **Control options Switched** 15A receptacle Infrared (IR) remote control Ceiling-mount Ceiling-mount IR receiver IR receiver XP switching CCP panel with GRAFIK Eye 4000 series GRAFIK Eye® 4100/ panel switching module 4500 control unit slider control unit

### **Control options**



### **Control options**



### **Control options**



### **Control options**



### **Control options**



### **Control options**



### **Control options**



### **Timeclock scheduling**



#### **Sensors**



#### **Sensors**



### Integration



### Integration



### Integration



### Integration



### **Window treatments**