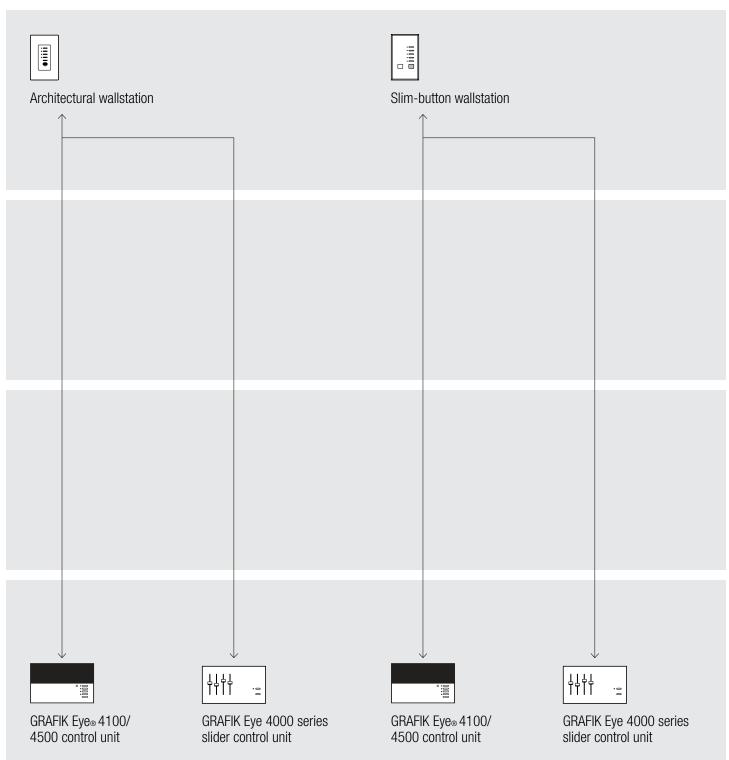

orward phase only; reverse phase will require an interface







- Reverse phase only; forward phase will require an interface
- Visit www.lutron.com/LEDtool for a ccomplete list of LEDs compatible with this module





### **Switched**



## Connection diagrams | GRAFIK Eye® 4000

#### **Switched**



### **Switched**



## Connection diagrams | GRAFIK Eye® 4000

#### **Switched**



### **Switched**



#### **Switched**





#### **Switched**













# **Control options Switched** 15A receptacle Infrared (IR) remote control Ceiling-mount Ceiling-mount IR receiver IR receiver XP switching CCP panel with GRAFIK Eye 4000 series GRAFIK Eye® 4100/ panel switching module 4500 control unit slider control unit

### **Control options**



### **Control options**



### **Control options**



### **Control options**



### **Control options**



### **Control options**



### **Control options**



### **Timeclock scheduling**



#### **Sensors**



#### **Sensors**



### Integration



### Integration



### Integration



### Integration



### **Window treatments**