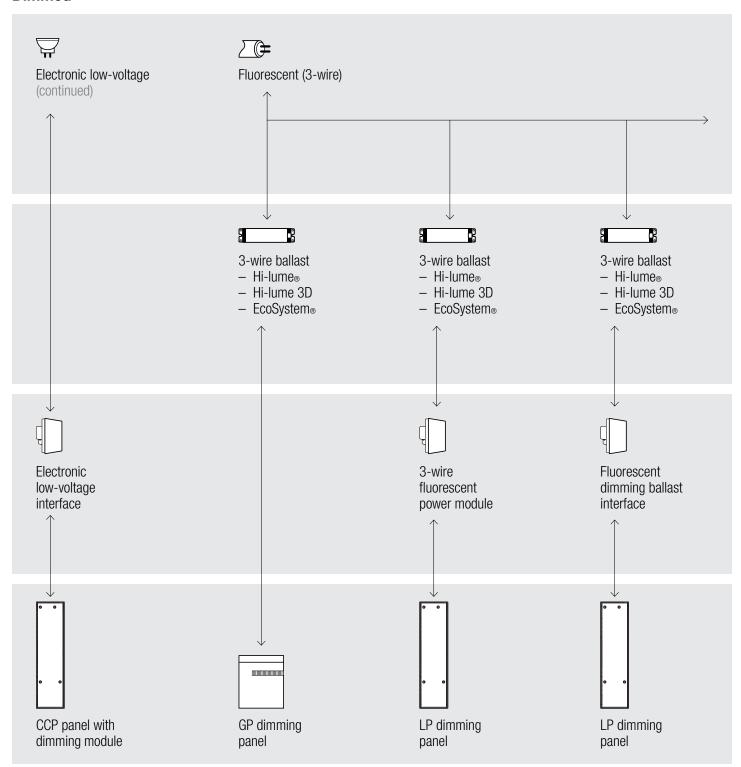

Catalog Volume 3

Connection diagrams for GRAFIK Eye® 4000



# Connection diagrams | GRAFIK Eye® 4000

### **Dimmed**









<sup>\*</sup> Forward phase only; reverse phase will require an interface





### Connection diagrams | GRAFIK Eye® 4000

#### **Dimmed**





### Connection diagrams | GRAFIK Eye® 4000

#### **Dimmed**





# Connection diagrams | GRAFIK Eye<sub>®</sub> 4000

### **Dimmed**





# Connection diagrams | GRAFIK Eye<sub>®</sub> 4000

### **Dimmed**





# Connection diagrams | GRAFIK Eye<sub>®</sub> 4000

#### **Dimmed**





# Connection diagrams | GRAFIK Eye<sub>®</sub> 4000

### **Dimmed**





## Connection diagrams | GRAFIK Eye® 4000

### **Dimmed**





# Connection diagrams | GRAFIK Eye<sub>®</sub> 4000

### **Dimmed**



DALI broadcast only



DALI broadcast only



DALI broadcast only



<sup>\*</sup> Forward phase only; reverse phase will require an interface







- Reverse phase only; forward phase will require an interface
- Visit www.lutron.com/LEDtoo