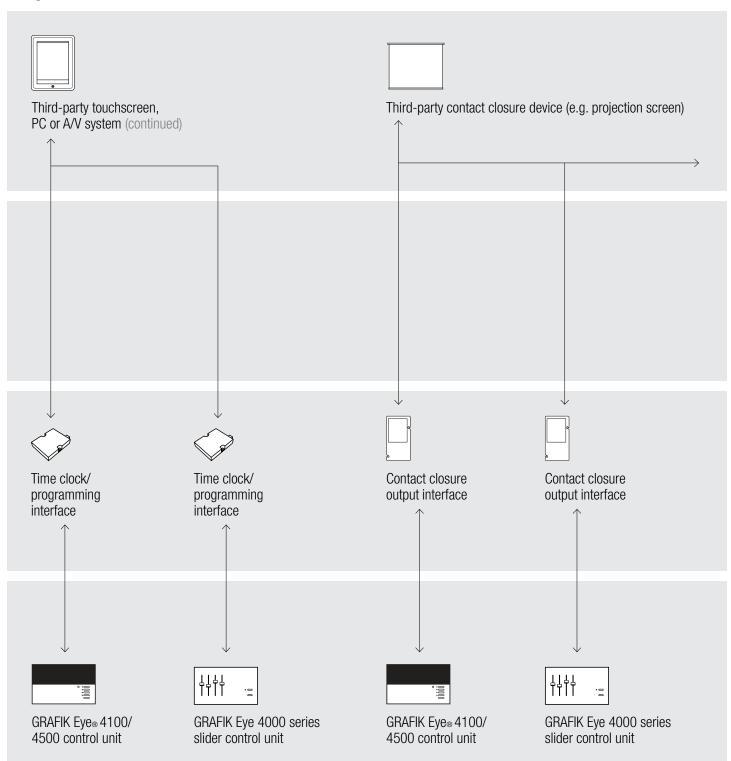

### **Switched**



## Connection diagrams | GRAFIK Eye® 4000

#### **Switched**



### **Switched**



## Connection diagrams | GRAFIK Eye® 4000

#### **Switched**



### **Switched**



#### **Switched**





#### **Switched**













# **Control options Switched** 15A receptacle Infrared (IR) remote control Ceiling-mount Ceiling-mount IR receiver IR receiver XP switching CCP panel with GRAFIK Eye 4000 series GRAFIK Eye® 4100/ panel switching module 4500 control unit slider control unit

### **Control options**



### **Control options**



### **Control options**



### **Control options**



### **Control options**



### **Control options**



### **Control options**



### **Timeclock scheduling**



#### **Sensors**



#### **Sensors**



### Integration



### Integration



### Integration



### Integration



### **Window treatments**