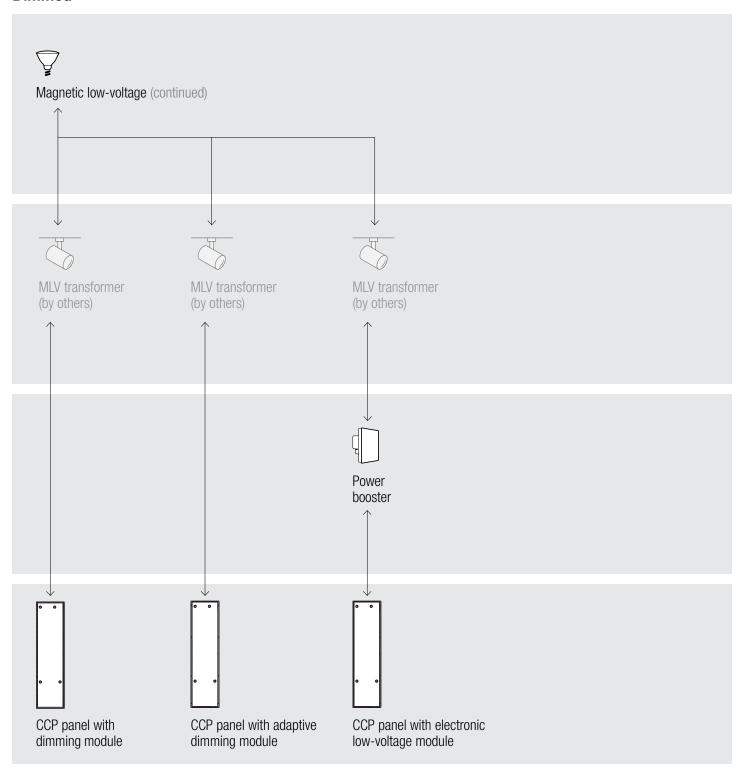

Catalog Volume 3

Connection diagrams for GRAFIK Eye® 4000



# Connection diagrams | GRAFIK Eye® 4000

### **Dimmed**









<sup>\*</sup> Forward phase only; reverse phase will require an interface





### Connection diagrams | GRAFIK Eye® 4000

#### **Dimmed**





### Connection diagrams | GRAFIK Eye® 4000

#### **Dimmed**





# Connection diagrams | GRAFIK Eye<sub>®</sub> 4000

### **Dimmed**





# Connection diagrams | GRAFIK Eye<sub>®</sub> 4000

### **Dimmed**





# Connection diagrams | GRAFIK Eye<sub>®</sub> 4000

#### **Dimmed**





# Connection diagrams | GRAFIK Eye<sub>®</sub> 4000

### **Dimmed**





## Connection diagrams | GRAFIK Eye® 4000

### **Dimmed**





# Connection diagrams | GRAFIK Eye<sub>®</sub> 4000

### **Dimmed**



DALI broadcast only



DALI broadcast only



DALI broadcast only



<sup>\*</sup> Forward phase only; reverse phase will require an interface







- Reverse