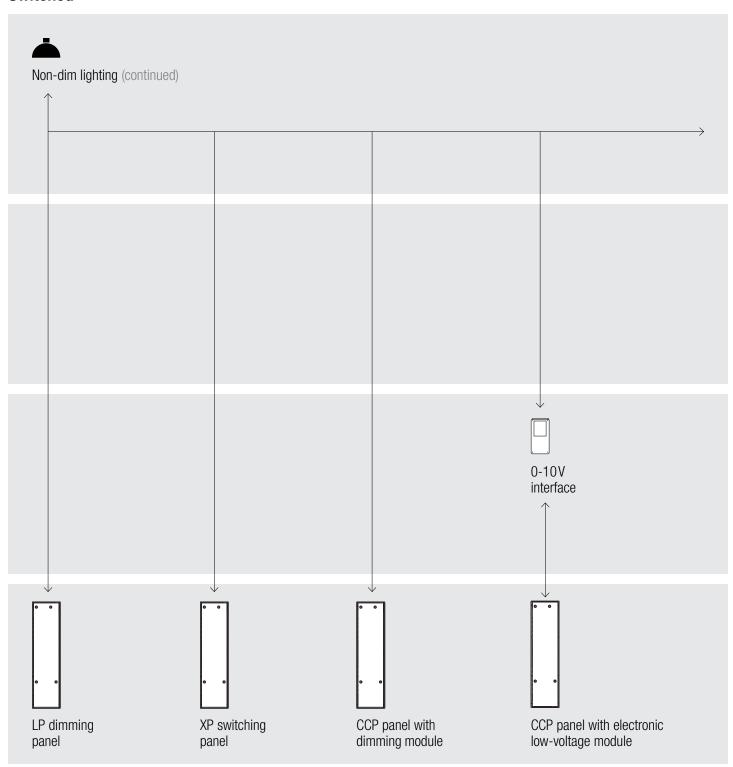

diagrams | GRAFIK Eye® 4000

#### **Dimmed**





# Connection diagrams | GRAFIK Eye<sub>®</sub> 4000

### **Dimmed**





# Connection diagrams | GRAFIK Eye<sub>®</sub> 4000

### **Dimmed**





# Connection diagrams | GRAFIK Eye<sub>®</sub> 4000

#### **Dimmed**





# Connection diagrams | GRAFIK Eye<sub>®</sub> 4000

### **Dimmed**





## Connection diagrams | GRAFIK Eye® 4000

### **Dimmed**





# Connection diagrams | GRAFIK Eye<sub>®</sub> 4000

### **Dimmed**



DALI broadcast only



DALI broadcast only



DALI broadcast only



<sup>\*</sup> Forward phase only; reverse phase will require an interface







- Reverse phase only; forward phase will require an interface
- Visit www.lutron.com/LEDtool for a ccomplete list of LEDs compatible with this module





### **Switched**



## Connection diagrams | GRAFIK Eye® 4000

#### **Switched**



### **Switched**



## Connection diagrams | GRAFIK Eye® 4000

#### **Switched**



### **Switched**



#### **Switched**





#### **Switched**













# **Control options Switched** 15A receptacle Infrared (IR) remote control Ceiling-mount Ceiling-mount IR receiver IR receiver XP switching CCP panel with GRAFIK Eye 4000 series GRAFIK Eye® 4100/ panel switching module 4500 control unit slider control unit

### **Control options**



### **Control options**



### **Control options**



### **Control options**



### **Control options**



### **Control options**



### **Control options**



### **Timeclock scheduling**



#### **Sensors**



#### **Sensors**



### Integration



### Integration



### Integration