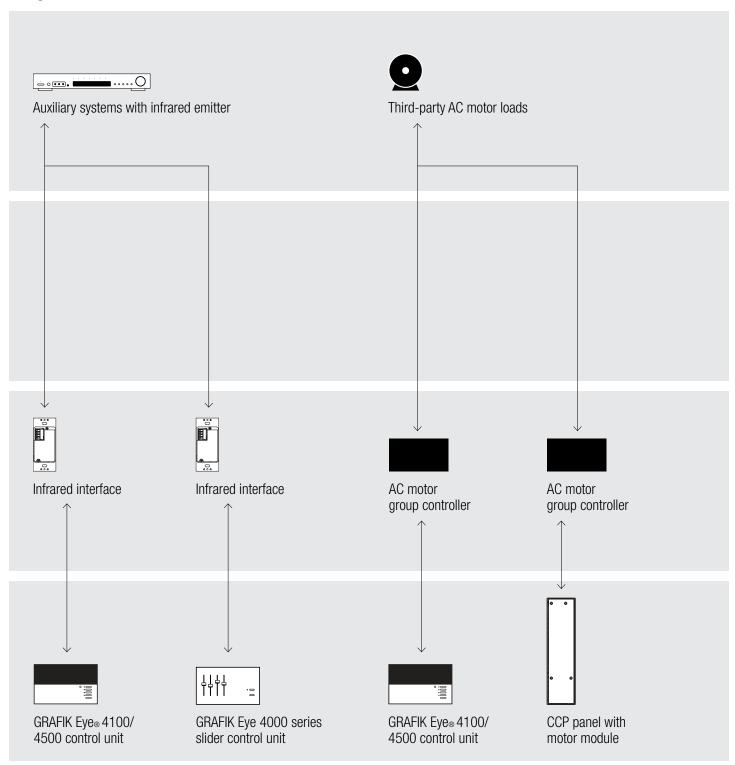

iagrams | GRAFIK Eye® 4000

#### **Switched**



### **Switched**



## Connection diagrams | GRAFIK Eye® 4000

#### **Switched**



### **Switched**



#### **Switched**





#### **Switched**













# **Control options Switched** 15A receptacle Infrared (IR) remote control Ceiling-mount Ceiling-mount IR receiver IR receiver XP switching CCP panel with GRAFIK Eye 4000 series GRAFIK Eye® 4100/ panel switching module 4500 control unit slider control unit

### **Control options**



### **Control options**



### **Control options**



### **Control options**



### **Control options**



### **Control options**



### **Control options**



### **Timeclock scheduling**



#### **Sensors**



#### **Sensors**



### Integration



### Integration



### Integration



### Integration



### **Window treatments**