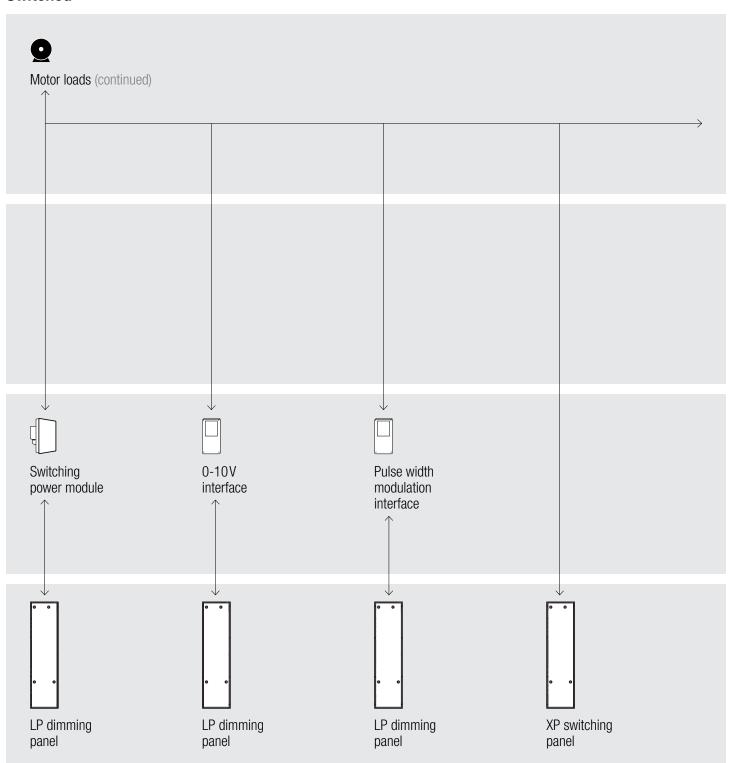

# Connection diagrams | GRAFIK Eye<sub>®</sub> 4000

#### **Dimmed**





# Connection diagrams | GRAFIK Eye<sub>®</sub> 4000

### **Dimmed**





## Connection diagrams | GRAFIK Eye® 4000

### **Dimmed**





# Connection diagrams | GRAFIK Eye<sub>®</sub> 4000

### **Dimmed**



DALI broadcast only



DALI broadcast only



DALI broadcast only



<sup>\*</sup> Forward phase only; reverse phase will require an interface







- Reverse phase only; forward phase will require an interface
- Visit www.lutron.com/LEDtool for a ccomplete list of LEDs compatible with this module





### **Switched**



## Connection diagrams | GRAFIK Eye® 4000

#### **Switched**



### **Switched**



## Connection diagrams | GRAFIK Eye® 4000

#### **Switched**



### **Switched**



#### **Switched**





#### **Switched**













# **Control options Switched** 15A receptacle Infrared (IR) remote control Ceiling-mount Ceiling-mount IR receiver IR receiver XP switching CCP panel with GRAFIK Eye 4000 series GRAFIK Eye® 4100/ panel switching module 4500 control unit slider control unit

### **Control options**



### **Control options**



### **Control options**



### **Control options**



### **Control options**



### **Control options**



### **Control options**



### **Timeclock scheduling**



#### **Sensors**



#### **Sensors**



### Integration



### Integration



### Integration



### Integration



### **Window treatments**