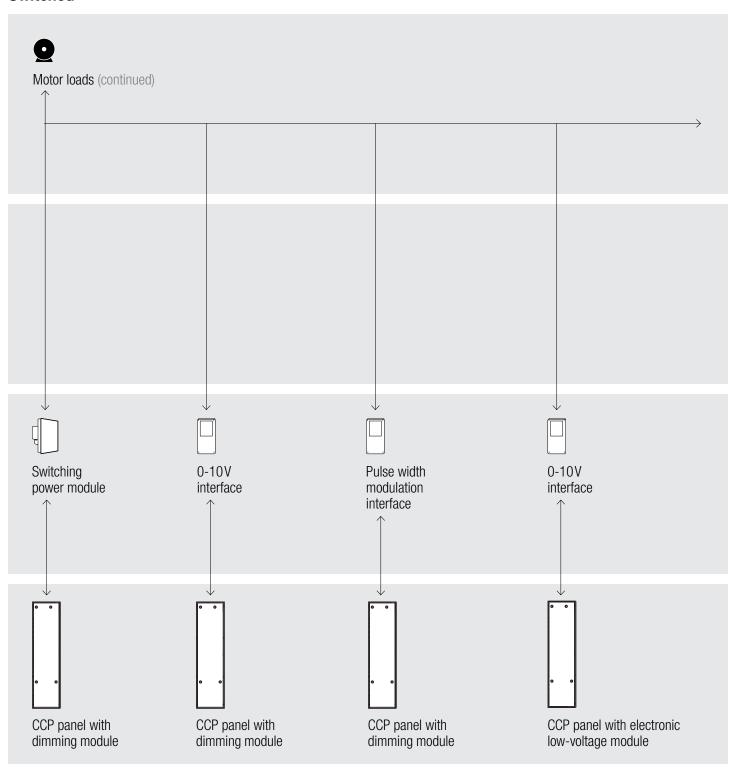

grams | GRAFIK Eye<sub>®</sub> 4000

#### **Dimmed**





# Connection diagrams | GRAFIK Eye<sub>®</sub> 4000

### **Dimmed**





## Connection diagrams | GRAFIK Eye® 4000

### **Dimmed**





# Connection diagrams | GRAFIK Eye<sub>®</sub> 4000

### **Dimmed**



DALI broadcast only



DALI broadcast only



DALI broadcast only



<sup>\*</sup> Forward phase only; reverse phase will require an interface







- Reverse phase only; forward phase will require an interface
- Visit www.lutron.com/LEDtool for a ccomplete list of LEDs compatible with this module





### **Switched**



## Connection diagrams | GRAFIK Eye® 4000

#### **Switched**



### **Switched**



## Connection diagrams | GRAFIK Eye® 4000

#### **Switched**



### **Switched**



#### **Switched**





#### **Switched**













# **Control options Switched** 15A receptacle Infrared (IR) remote control Ceiling-mount Ceiling-mount IR receiver IR receiver XP switching CCP panel with GRAFIK Eye 4000 series GRAFIK Eye® 4100/ panel switching module 4500 control unit slider control unit

### **Control options**



### **Control options**



### **Control options**



### **Control options**



### **Control options**



### **Control options**



### **Control options**



### **Timeclock scheduling**



#### **Sensors**



#### **Sensors**



### Integration



### Integration



### Integration



### Integration



### **Window treatments**