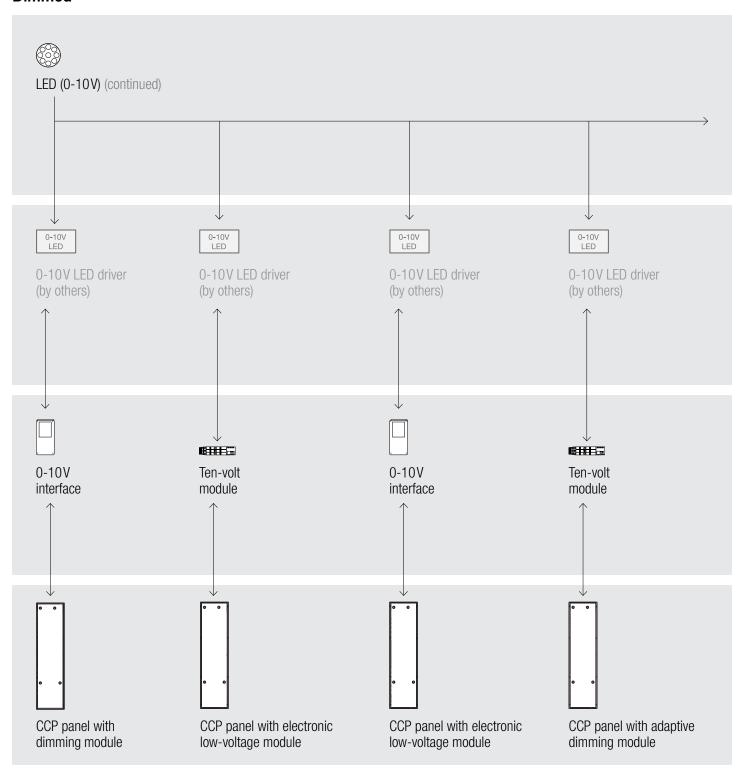

Catalog Volume 3

Connection diagrams for GRAFIK Eye® 4000



# Connection diagrams | GRAFIK Eye® 4000

### **Dimmed**









<sup>\*</sup> Forward phase only; reverse phase will require an interface





### Connection diagrams | GRAFIK Eye® 4000

#### **Dimmed**





### Connection diagrams | GRAFIK Eye® 4000

#### **Dimmed**





# Connection diagrams | GRAFIK Eye<sub>®</sub> 4000

### **Dimmed**





# Connection diagrams | GRAFIK Eye<sub>®</sub> 4000

### **Dimmed**





# Connection diagrams | GRAFIK Eye<sub>®</sub> 4000

#### **Dimmed**





# Connection diagrams | GRAFIK Eye<sub>®</sub> 4000

### **Dimmed**





## Connection diagrams | GRAFIK Eye® 4000

### **Dimmed**





# Connection diagrams | GRAFIK Eye<sub>®</sub> 4000

### **Dimmed**



DALI broadcast only



DALI broadcast only



DALI broadcast only



<sup>\*</sup> Forward phase only; reverse phase will require an interface







- Reverse phase only; forward phase will require an interface
- Visit www.lutron.com/LEDtool for a ccomplete list of LEDs compatible with this module





### **Switched**



## Connection diagrams | GRAFIK Eye® 4000

#### **Switched**



### **Switched**



## Connection diagrams | GRAFIK Eye® 4000

#### **Switched**



### **Switched**



#### **Switched**





#### **Switched**













# **Control options Switched** 15A recepta