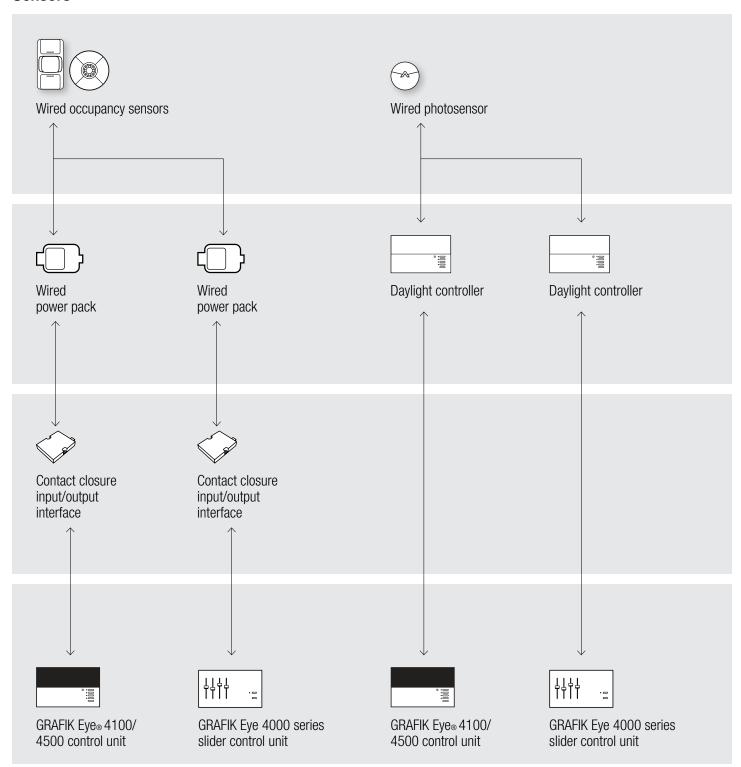

or a ccomplete list of LEDs compatible with this module





### **Switched**



## Connection diagrams | GRAFIK Eye® 4000

#### **Switched**



### **Switched**



## Connection diagrams | GRAFIK Eye® 4000

#### **Switched**



### **Switched**



#### **Switched**





#### **Switched**













# **Control options Switched** 15A receptacle Infrared (IR) remote control Ceiling-mount Ceiling-mount IR receiver IR receiver XP switching CCP panel with GRAFIK Eye 4000 series GRAFIK Eye® 4100/ panel switching module 4500 control unit slider control unit

### **Control options**



### **Control options**



### **Control options**



### **Control options**



### **Control options**



### **Control options**



### **Control options**



### **Timeclock scheduling**



#### **Sensors**



#### **Sensors**



### Integration



### Integration



### Integration



### Integration



### **Window treatments**