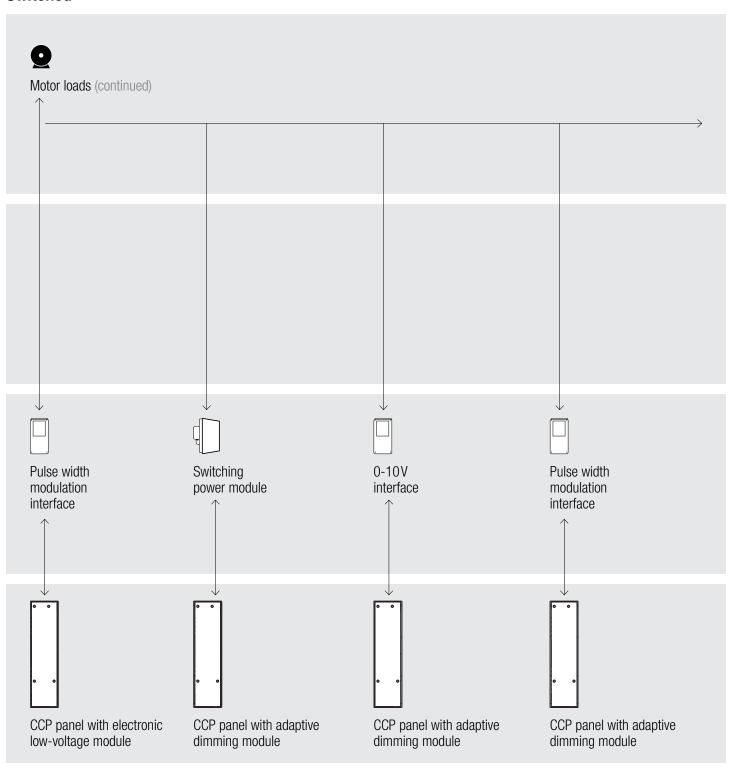

ams | GRAFIK Eye<sub>®</sub> 4000

#### **Dimmed**





# Connection diagrams | GRAFIK Eye<sub>®</sub> 4000

### **Dimmed**





## Connection diagrams | GRAFIK Eye® 4000

### **Dimmed**





# Connection diagrams | GRAFIK Eye<sub>®</sub> 4000

### **Dimmed**



DALI broadcast only



DALI broadcast only



DALI broadcast only



<sup>\*</sup> Forward phase only; reverse phase will require an interface







- Reverse phase only; forward phase will require an interface
- Visit www.lutron.com/LEDtool for a ccomplete list of LEDs compatible with this module





### **Switched**



## Connection diagrams | GRAFIK Eye® 4000

#### **Switched**



### **Switched**



## Connection diagrams | GRAFIK Eye® 4000

#### **Switched**



### **Switched**



#### **Switched**





#### **Switched**













# **Control options Switched** 15A receptacle Infrared (IR) remote control Ceiling-mount Ceiling-mount IR receiver IR receiver XP switching CCP panel with GRAFIK Eye 4000 series GRAFIK Eye® 4100/ panel switching module 4500 control unit slider control unit

### **Control options**



### **Control options**



### **Control options**



### **Control options**



### **Control options**



### **Control options**



### **Control options**



### **Timeclock scheduling**



#### **Sensors**



#### **Sensors**



### Integration



### Integration



### Integration



### Integration



### **Window treatments**