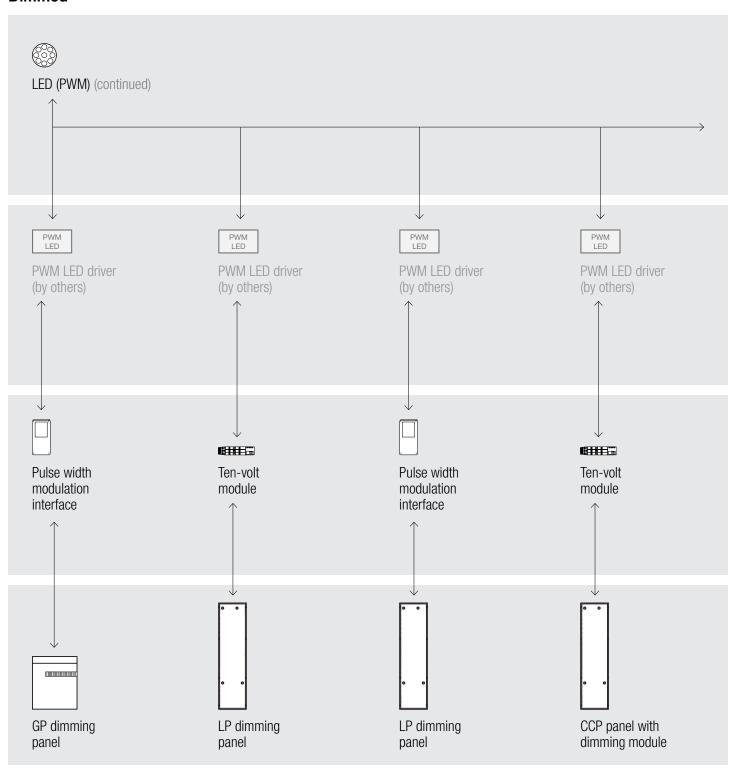

Catalog Volume 3

Connection diagrams for GRAFIK Eye® 4000



# Connection diagrams | GRAFIK Eye® 4000

### **Dimmed**









<sup>\*</sup> Forward phase only; reverse phase will require an interface





### Connection diagrams | GRAFIK Eye® 4000

#### **Dimmed**





### Connection diagrams | GRAFIK Eye® 4000

#### **Dimmed**





# Connection diagrams | GRAFIK Eye<sub>®</sub> 4000

### **Dimmed**





# Connection diagrams | GRAFIK Eye<sub>®</sub> 4000

### **Dimmed**





# Connection diagrams | GRAFIK Eye<sub>®</sub> 4000

#### **Dimmed**





# Connection diagrams | GRAFIK Eye<sub>®</sub> 4000

### **Dimmed**





## Connection diagrams | GRAFIK Eye® 4000

### **Dimmed**





# Connection diagrams | GRAFIK Eye<sub>®</sub> 4000

### **Dimmed**



DALI broadcast only



DALI broadcast only



DALI broadcast only



<sup>\*</sup> Forward phase only; reverse phase will require an interface







- Reverse phase only; forward phase will require an interface
- Visit www.lutron.com/LEDtool for a ccomplete list of LEDs compatible with this module





### **Switched**



## Connection diagrams | GRAFIK Eye® 4000

#### **Switched**



### **Switched**



## Connection diagrams | GRAFIK Eye® 4000

#### **Switched**



### **Switched**



#### **Switched**





#### **Switched**













# **Control options Switched** 15A receptacle Infrared (IR) remote control Ceiling-mount Ceiling-mount IR receiver IR receiver XP switching CCP panel with GRAFIK Eye 4000 series