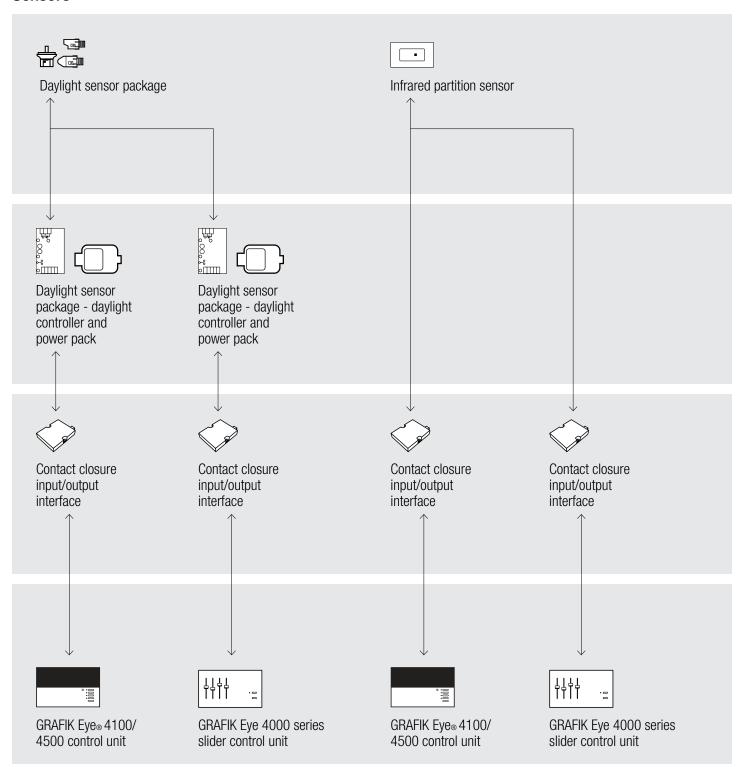

of LEDs compatible with this module





### **Switched**



## Connection diagrams | GRAFIK Eye® 4000

#### **Switched**



### **Switched**



## Connection diagrams | GRAFIK Eye® 4000

#### **Switched**



### **Switched**



#### **Switched**





#### **Switched**













# **Control options Switched** 15A receptacle Infrared (IR) remote control Ceiling-mount Ceiling-mount IR receiver IR receiver XP switching CCP panel with GRAFIK Eye 4000 series GRAFIK Eye® 4100/ panel switching module 4500 control unit slider control unit

### **Control options**



### **Control options**



### **Control options**



### **Control options**



### **Control options**



### **Control options**



### **Control options**



### **Timeclock scheduling**



#### **Sensors**



#### **Sensors**



### Integration



### Integration



### Integration



### Integration



### **Window treatments**