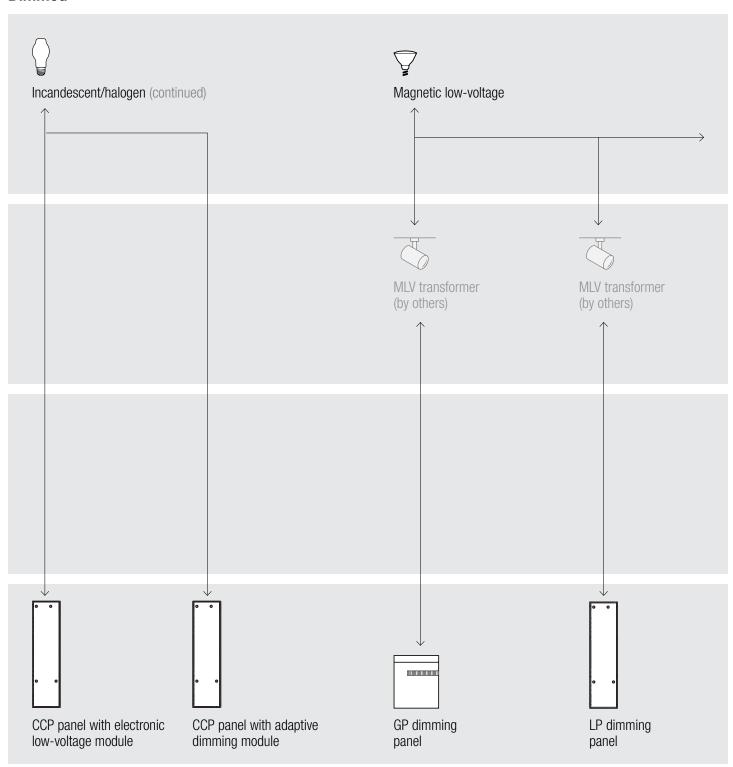

Catalog Volume 3

Connection diagrams for GRAFIK Eye® 4000



# Connection diagrams | GRAFIK Eye® 4000

### **Dimmed**









<sup>\*</sup> Forward phase only; reverse phase will require an interface





### Connection diagrams | GRAFIK Eye® 4000

#### **Dimmed**





### Connection diagrams | GRAFIK Eye® 4000

#### **Dimmed**





# Connection diagrams | GRAFIK Eye<sub>®</sub> 4000

### **Dimmed**





# Connection diagrams | GRAFIK Eye<sub>®</sub> 4000

### **Dimmed**





# Connection diagrams | GRAFIK Eye<sub>®</sub> 4000

#### **Dimmed**





# Connection diagrams | GRAFIK Eye<sub>®</sub> 4000

### **Dimmed**





## Connection diagrams | GRAFIK Eye® 4000

### **Dimmed**





# Connection diagrams | GRAFIK Eye<sub>®</sub> 4000

### **Dimmed**



DALI broadcast only



DALI broadcast only



DALI broadcast only



<sup>\*</sup> Forward phase only; reverse phase will require an interface







- Revers