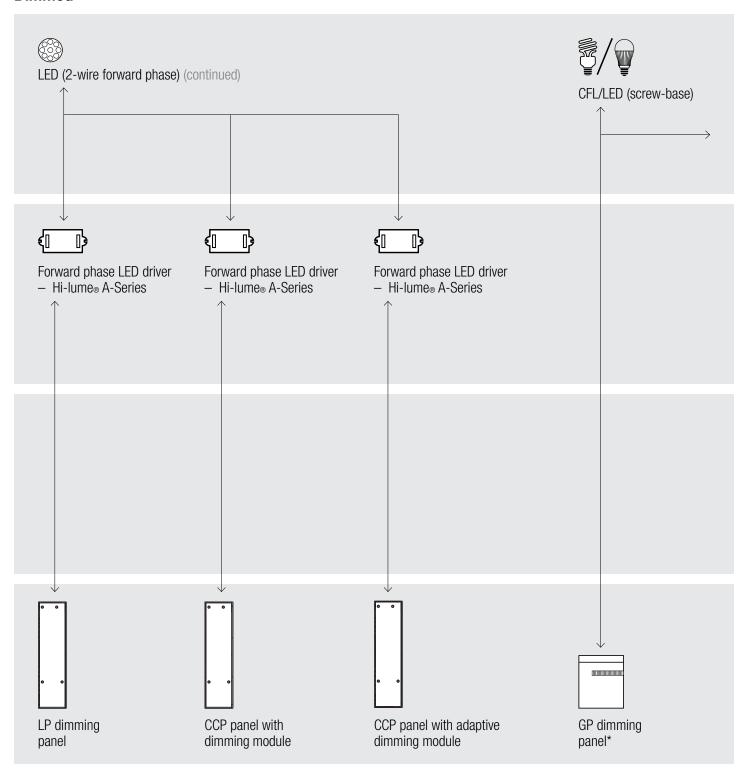

agrams for GRAFIK Eye® 4000



# Connection diagrams | GRAFIK Eye® 4000

### **Dimmed**









<sup>\*</sup> Forward phase only; reverse phase will require an interface





### Connection diagrams | GRAFIK Eye® 4000

#### **Dimmed**





### Connection diagrams | GRAFIK Eye® 4000

#### **Dimmed**





# Connection diagrams | GRAFIK Eye<sub>®</sub> 4000

### **Dimmed**





# Connection diagrams | GRAFIK Eye<sub>®</sub> 4000

### **Dimmed**





# Connection diagrams | GRAFIK Eye<sub>®</sub> 4000

#### **Dimmed**





# Connection diagrams | GRAFIK Eye<sub>®</sub> 4000

### **Dimmed**





## Connection diagrams | GRAFIK Eye® 4000

### **Dimmed**





# Connection diagrams | GRAFIK Eye<sub>®</sub> 4000

### **Dimmed**



DALI broadcast only



DALI broadcast only



DALI broadcast only



<sup>\*</sup> Forward phase only; reverse phase will require an interface







- Reverse phase only; forward phase will require an interface
- Visit www.lutron.com/LEDtool for a ccomplete list of LEDs compatible with this module





### **Switched**



## Connection diagrams | GRAFIK Eye® 4000

#### **Switched**



### **Switched**



## Connection diagrams | GRAFIK Eye® 4000

#### **Switched**



### **Switched**



#### **Switched**





#### **Switched**













# **Control options Switched** 15A receptacle Infrared (IR) remote control Ceiling-mount Ceiling-mount IR receiver IR receiver XP switching CCP panel with GRAFIK Eye 4000 series GRAFIK Eye® 4100/ panel switching module 4500 control unit slider control unit

### **Control options**



### **Control options**



### **Co