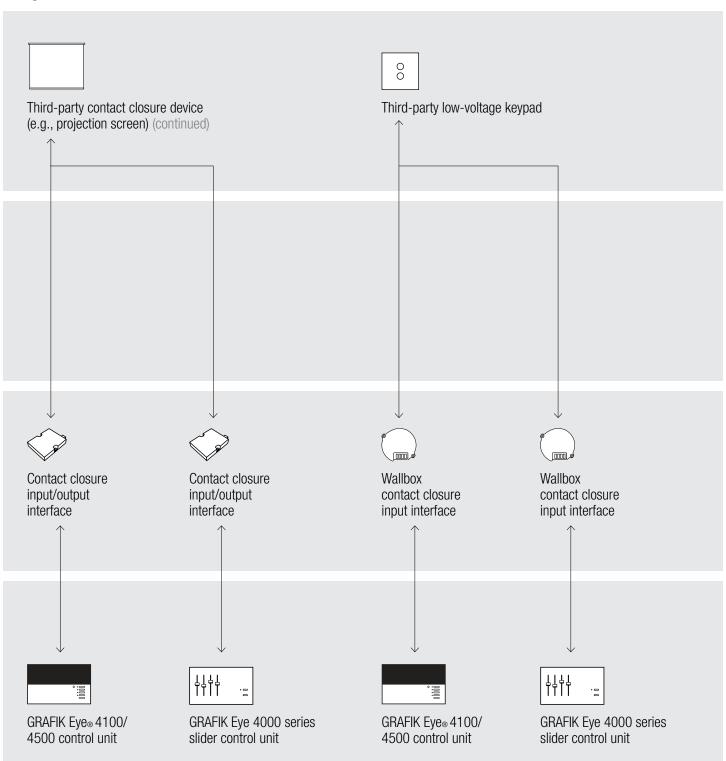

## Connection diagrams | GRAFIK Eye® 4000

#### **Switched**



### **Switched**



## Connection diagrams | GRAFIK Eye® 4000

#### **Switched**



### **Switched**



#### **Switched**





#### **Switched**













# **Control options Switched** 15A receptacle Infrared (IR) remote control Ceiling-mount Ceiling-mount IR receiver IR receiver XP switching CCP panel with GRAFIK Eye 4000 series GRAFIK Eye® 4100/ panel switching module 4500 control unit slider control unit

### **Control options**



### **Control options**



### **Control options**



### **Control options**



### **Control options**



### **Control options**



### **Control options**



### **Timeclock scheduling**



#### **Sensors**



#### **Sensors**



### Integration



### Integration



### Integration



### Integration



### **Window treatments**