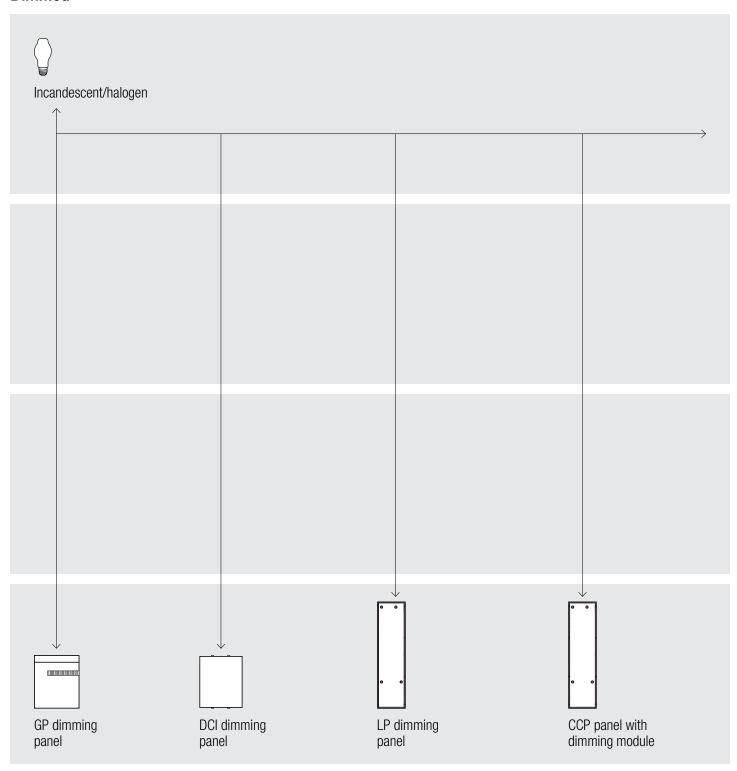

### **Dimmed**

<sup>\*</sup> Forward phase only; reverse phase will require an interface