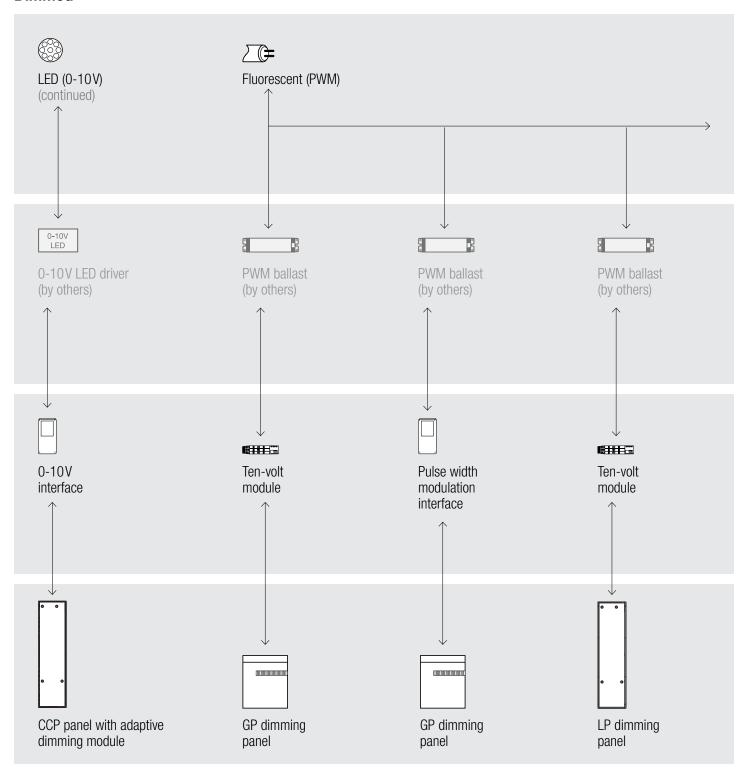

Catalog Volume 3

Connection diagrams for GRAFIK Eye® 4000



# Connection diagrams | GRAFIK Eye® 4000

### **Dimmed**









<sup>\*</sup> Forward phase only; reverse phase will require an interface





### Connection diagrams | GRAFIK Eye® 4000

#### **Dimmed**





### Connection diagrams | GRAFIK Eye® 4000

#### **Dimmed**





# Connection diagrams | GRAFIK Eye<sub>®</sub> 4000

### **Dimmed**





# Connection diagrams | GRAFIK Eye<sub>®</sub> 4000

### **Dimmed**





# Connection diagrams | GRAFIK Eye<sub>®</sub> 4000

#### **Dimmed**





# Connection diagrams | GRAFIK Eye<sub>®</sub> 4000

### **Dimmed**





## Connection diagrams | GRAFIK Eye® 4000

### **Dimmed**





# Connection diagrams | GRAFIK Eye<sub>®</sub> 4000

### **Dimmed**



DALI broadcast only



DALI broadcast only



DALI broadcast only



<sup>\*</sup> Forward phase only; reverse phase will require an interface







- Reverse phase only; forward phase will require an interface
- Visit www.lutron.com/LEDtool for a ccomplete list of LEDs compatible with this module





### **Switched**



## Connection diagrams | GRAFIK Eye® 4000

#### **Switched**



### **Switched**



## Connection diagrams | GRAFIK Eye® 4000

#### **Switched**



### **Switched**



#### **Switched**





#### **Switched**













# **Control options Switched** 15A receptacl