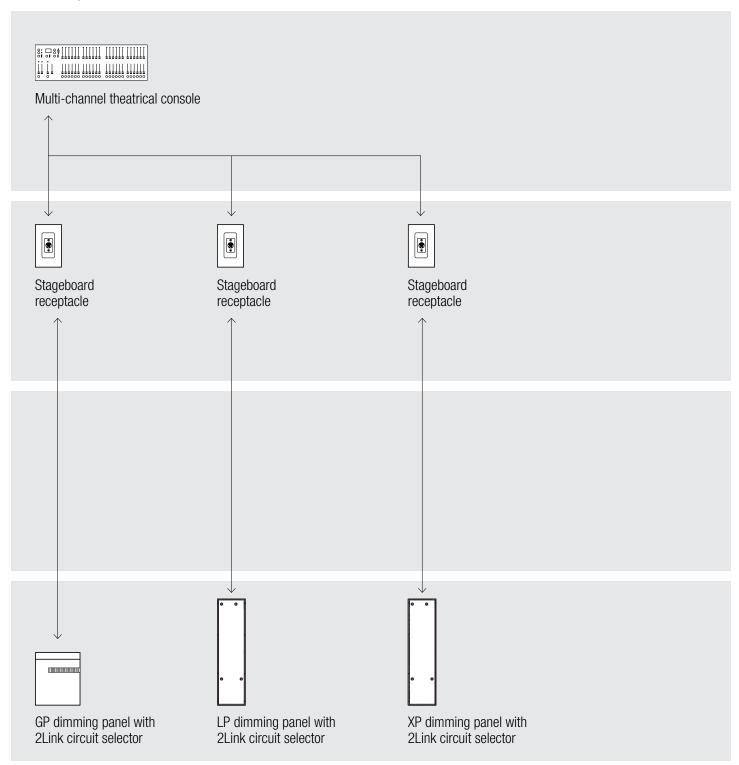

# **Control options Switched** 15A receptacle Infrared (IR) remote control Ceiling-mount Ceiling-mount IR receiver IR receiver XP switching CCP panel with GRAFIK Eye 4000 series GRAFIK Eye® 4100/ panel switching module 4500 control unit slider control unit

### **Control options**