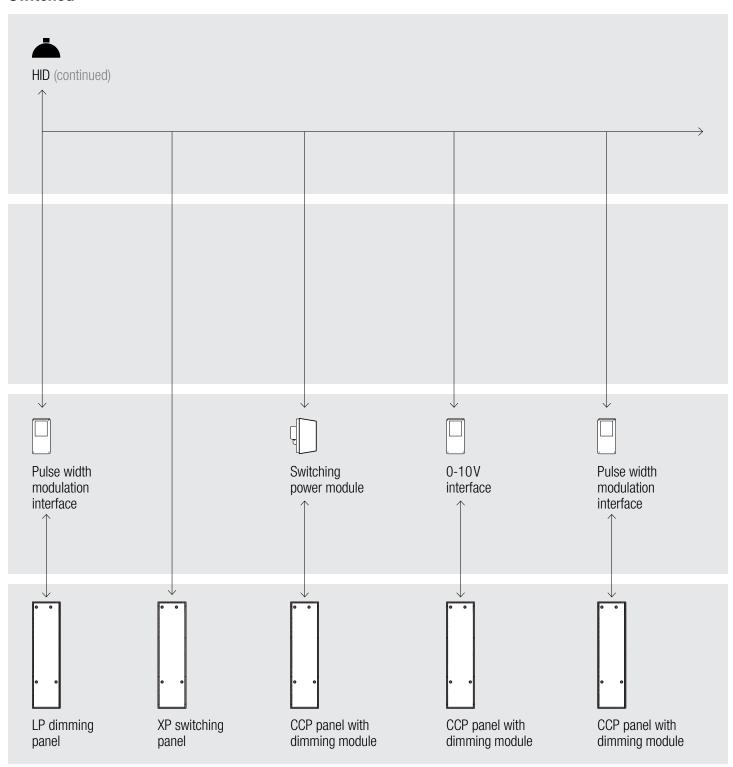

RAFIK Eye<sub>®</sub> 4000

### **Dimmed**





# Connection diagrams | GRAFIK Eye<sub>®</sub> 4000

#### **Dimmed**





# Connection diagrams | GRAFIK Eye<sub>®</sub> 4000

### **Dimmed**





## Connection diagrams | GRAFIK Eye® 4000

### **Dimmed**





# Connection diagrams | GRAFIK Eye<sub>®</sub> 4000

### **Dimmed**



DALI broadcast only



DALI broadcast only



DALI broadcast only



<sup>\*</sup> Forward phase only; reverse phase will require an interface







- Reverse phase only; forward phase will require an interface
- Visit www.lutron.com/LEDtool for a ccomplete list of LEDs compatible with this module





### **Switched**



## Connection diagrams | GRAFIK Eye® 4000

#### **Switched**



### **Switched**



## Connection diagrams | GRAFIK Eye® 4000

#### **Switched**



### **Switched**



#### **Switched**





#### **Switched**













# **Control options Switched** 15A receptacle Infrared (IR) remote control Ceiling-mount Ceiling-mount IR receiver IR receiver XP switching CCP panel with GRAFIK Eye 4000 series GRAFIK Eye® 4100/ panel switching module 4500 control unit slider control unit

### **Control options**



### **Control options**



### **Control options**



### **Control options**



### **Control options**



### **Control options**



### **Control options**



### **Timeclock scheduling**



#### **Sensors**



#### **Sensors**



### Integration



### Integration



### Integration



### Integration



### **Window treatments**