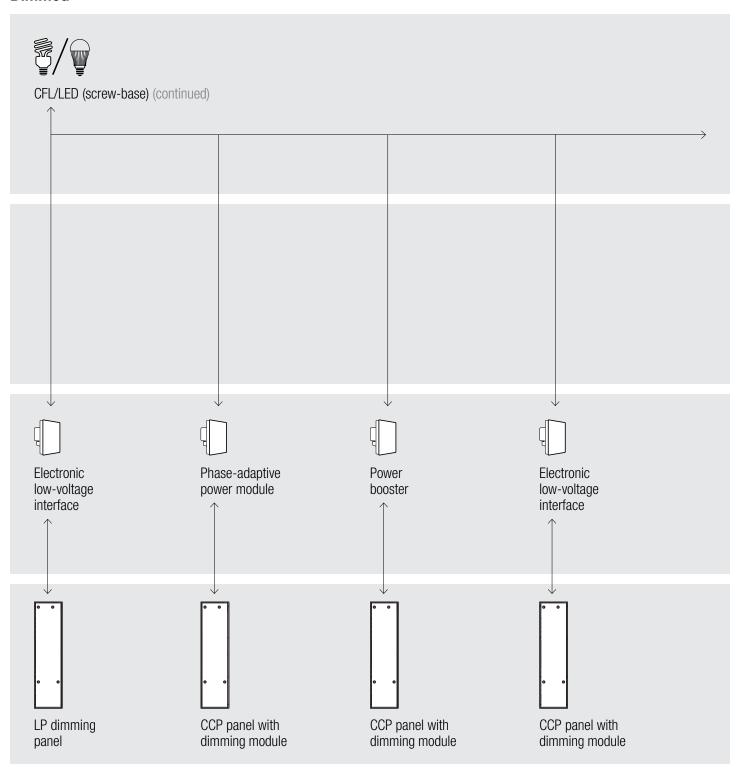

Dimmed**









<sup>\*</sup> Forward phase only; reverse phase will require an interface





### Connection diagrams | GRAFIK Eye® 4000

#### **Dimmed**





### Connection diagrams | GRAFIK Eye® 4000

#### **Dimmed**





# Connection diagrams | GRAFIK Eye<sub>®</sub> 4000

### **Dimmed**





# Connection diagrams | GRAFIK Eye<sub>®</sub> 4000

### **Dimmed**





# Connection diagrams | GRAFIK Eye<sub>®</sub> 4000

#### **Dimmed**





# Connection diagrams | GRAFIK Eye<sub>®</sub> 4000

### **Dimmed**





## Connection diagrams | GRAFIK Eye® 4000

### **Dimmed**





# Connection diagrams | GRAFIK Eye<sub>®</sub> 4000

### **Dimmed**



DALI broadcast only



DALI broadcast only



DALI broadcast only



<sup>\*</sup> Forward phase only; reverse phase will require an interface







- Reverse phase only; forward phase will require an interface
- Visit www.lutron.com/LEDtool for a ccomplete list of LEDs compatible with this module





### **Switched**



## Connection diagrams | GRAFIK Eye® 4000

#### **Switched**



### **Switched**



## Connection diagrams | GRAFIK Eye® 4000

#### **Switched**



### **Switched**



#### **Switched**





#### **Switched**













# **Control options Switched** 15A receptacle Infrared (IR) remote control Ceiling-mount Ceiling-mount IR receiver IR receiver XP switching CCP panel with GRAFIK Eye 4000 series GRAFIK Eye® 4100/ panel switching module 4500 control unit slider control unit

### **Control options**



### **Control options**



### **Control options**



### **Control options**



### **Control options**



### **