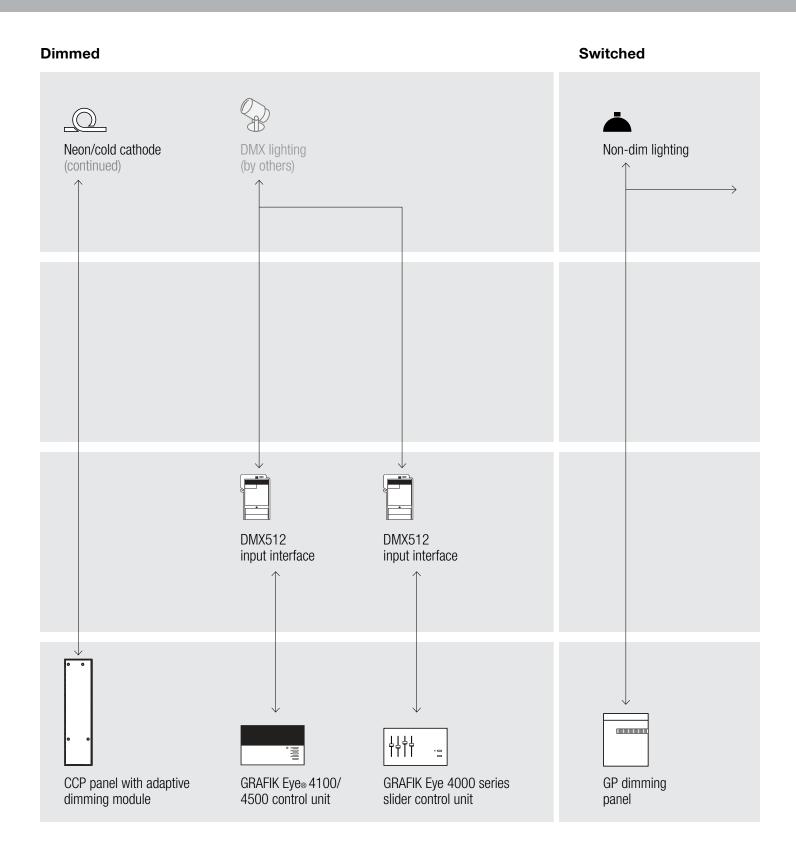

### **Dimmed**

<sup>\*</sup> Forward phase only; reverse phase will require an interface

### **Switched**