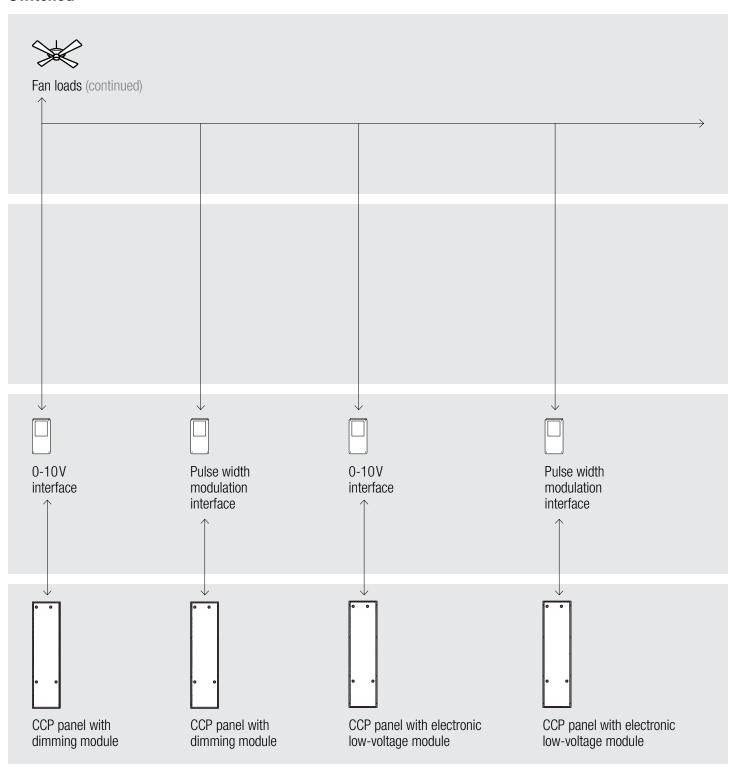

GRAFIK Eye<sub>®</sub> 4000

#### **Dimmed**





# Connection diagrams | GRAFIK Eye<sub>®</sub> 4000

### **Dimmed**





## Connection diagrams | GRAFIK Eye® 4000

### **Dimmed**





# Connection diagrams | GRAFIK Eye<sub>®</sub> 4000

### **Dimmed**



DALI broadcast only



DALI broadcast only



DALI broadcast only



<sup>\*</sup> Forward phase only; reverse phase will require an interface







- Reverse phase only; forward phase will require an interface
- Visit www.lutron.com/LEDtool for a ccomplete list of LEDs compatible with this module





### **Switched**



## Connection diagrams | GRAFIK Eye® 4000

#### **Switched**



### **Switched**



## Connection diagrams | GRAFIK Eye® 4000

#### **Switched**



### **Switched**



#### **Switched**





#### **Switched**













# **Control options Switched** 15A receptacle Infrared (IR) remote control Ceiling-mount Ceiling-mount IR receiver IR receiver XP switching CCP panel with GRAFIK Eye 4000 series GRAFIK Eye® 4100/ panel switching module 4500 control unit slider control unit

### **Control options**



### **Control options**



### **Control options**



### **Control options**



### **Control options**



### **Control options**



### **Control options**



### **Timeclock scheduling**



#### **Sensors**



#### **Sensors**



### Integration



### Integration



### Integration



### Integration



### **Window treatments**