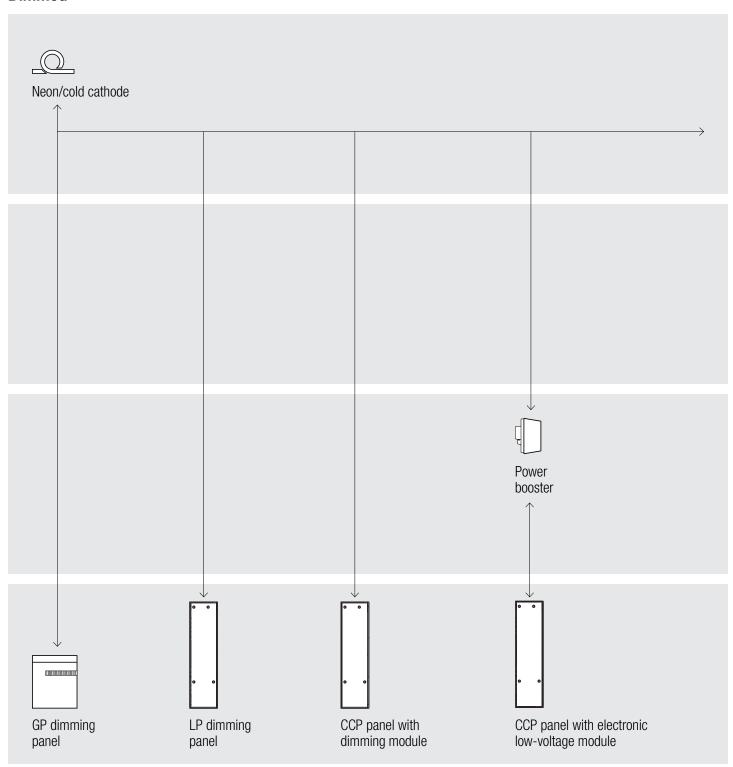

*





### Connection diagrams | GRAFIK Eye® 4000

#### **Dimmed**





# Connection diagrams | GRAFIK Eye<sub>®</sub> 4000

### **Dimmed**





# Connection diagrams | GRAFIK Eye<sub>®</sub> 4000

### **Dimmed**





# Connection diagrams | GRAFIK Eye<sub>®</sub> 4000

#### **Dimmed**





# Connection diagrams | GRAFIK Eye<sub>®</sub> 4000

### **Dimmed**





## Connection diagrams | GRAFIK Eye® 4000

### **Dimmed**





# Connection diagrams | GRAFIK Eye<sub>®</sub> 4000

### **Dimmed**



DALI broadcast only



DALI broadcast only



DALI broadcast only



<sup>\*</sup> Forward phase only; reverse phase will require an interface







- Reverse phase only; forward phase will require an interface
- Visit www.lutron.com/LEDtool for a ccomplete list of LEDs compatible with this module





### **Switched**



## Connection diagrams | GRAFIK Eye® 4000

#### **Switched**



### **Switched**



## Connection diagrams | GRAFIK Eye® 4000

#### **Switched**



### **Switched**



#### **Switched**





#### **Switched**













# **Control options Switched** 15A receptacle Infrared (IR) remote control Ceiling-mount Ceiling-mount IR receiver IR receiver XP switching CCP panel with GRAFIK Eye 4000 series GRAFIK Eye® 4100/ panel switching module 4500 control unit slider control unit

### **Control options**



### **Control options**



### **Control options**



### **Control options**



### **Control options**



### **Control options**



### **Control options**



### **Timeclock scheduling**



#### **Sensors**



#### **Sensors**



### Integration



### Integration