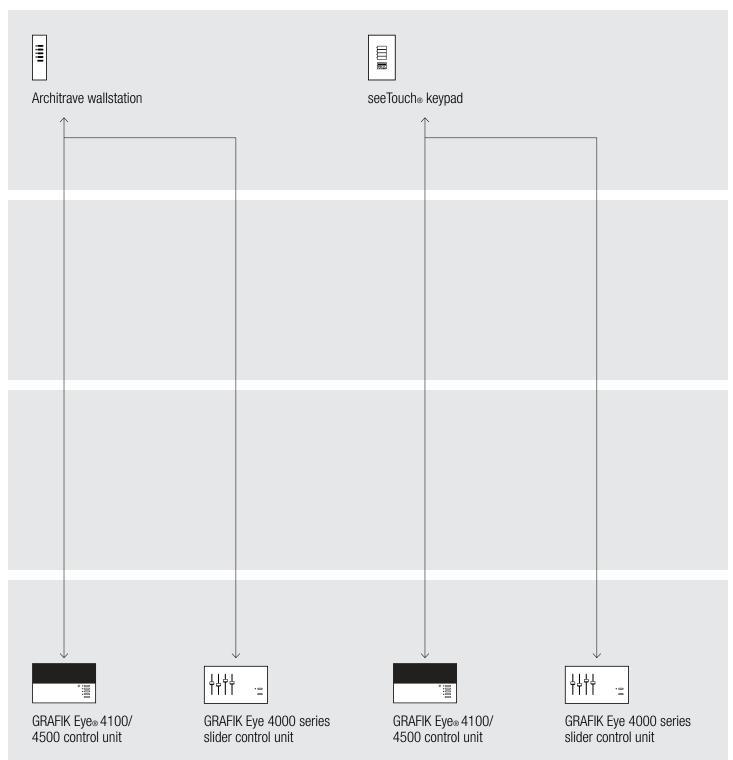

face







- Reverse phase only; forward phase will require an interface
- Visit www.lutron.com/LEDtool for a ccomplete list of LEDs compatible with this module





### **Switched**



## Connection diagrams | GRAFIK Eye® 4000

#### **Switched**



### **Switched**



## Connection diagrams | GRAFIK Eye® 4000

#### **Switched**



### **Switched**



#### **Switched**





#### **Switched**













# **Control options Switched** 15A receptacle Infrared (IR) remote control Ceiling-mount Ceiling-mount IR receiver IR receiver XP switching CCP panel with GRAFIK Eye 4000 series GRAFIK Eye® 4100/ panel switching module 4500 control unit slider control unit

### **Control options**



### **Control options**



### **Control options**



### **Control options**



### **Control options**



### **Control options**



### **Control options**



### **Timeclock scheduling**



#### **Sensors**



#### **Sensors**



### Integration



### Integration



### Integration



### Integration



### **Window treatments**