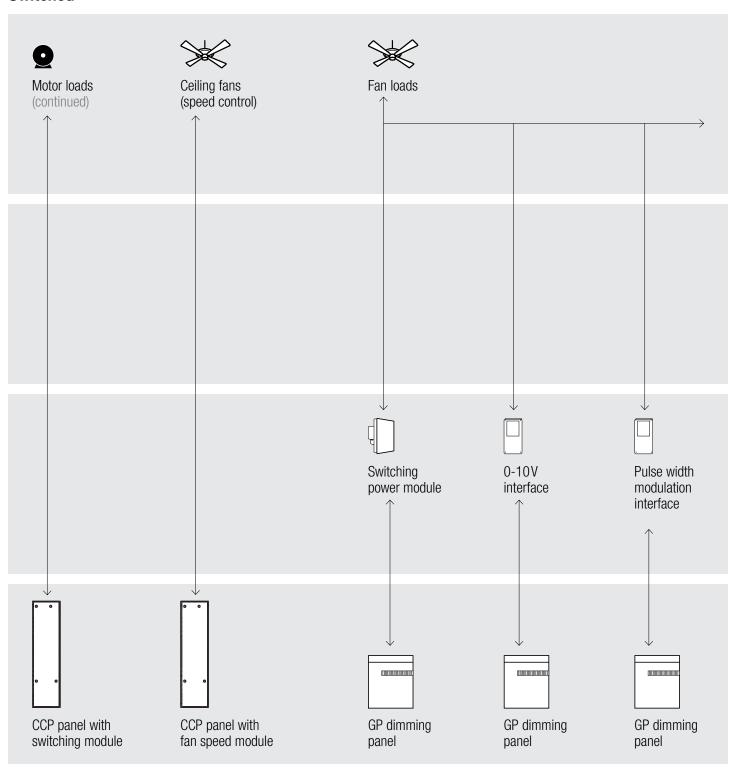

s | GRAFIK Eye<sub>®</sub> 4000

#### **Dimmed**





# Connection diagrams | GRAFIK Eye<sub>®</sub> 4000

### **Dimmed**





## Connection diagrams | GRAFIK Eye® 4000

### **Dimmed**





# Connection diagrams | GRAFIK Eye<sub>®</sub> 4000

### **Dimmed**



DALI broadcast only



DALI broadcast only



DALI broadcast only



<sup>\*</sup> Forward phase only; reverse phase will require an interface







- Reverse phase only; forward phase will require an interface
- Visit www.lutron.com/LEDtool for a ccomplete list of LEDs compatible with this module





### **Switched**



## Connection diagrams | GRAFIK Eye® 4000

#### **Switched**



### **Switched**



## Connection diagrams | GRAFIK Eye® 4000

#### **Switched**



### **Switched**



#### **Switched**





#### **Switched**













# **Control options Switched** 15A receptacle Infrared (IR) remote control Ceiling-mount Ceiling-mount IR receiver IR receiver XP switching CCP panel with GRAFIK Eye 4000 series GRAFIK Eye® 4100/ panel switching module 4500 control unit slider control unit

### **Control options**



### **Control options**



### **Control options**



### **Control options**



### **Control options**



### **Control options**



### **Control options**



### **Timeclock scheduling**



#### **Sensors**



#### **Sensors**



### Integration



### Integration



### Integration



### Integration



### **Window treatments**