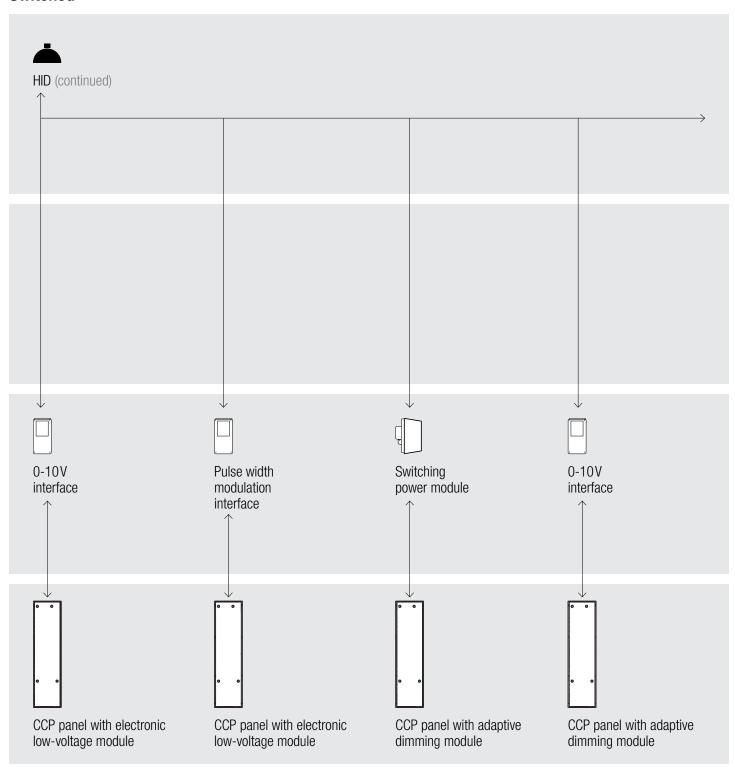

> 4000

### **Dimmed**





# Connection diagrams | GRAFIK Eye<sub>®</sub> 4000

#### **Dimmed**





# Connection diagrams | GRAFIK Eye<sub>®</sub> 4000

### **Dimmed**





## Connection diagrams | GRAFIK Eye® 4000

### **Dimmed**





# Connection diagrams | GRAFIK Eye<sub>®</sub> 4000

### **Dimmed**



DALI broadcast only



DALI broadcast only



DALI broadcast only



<sup>\*</sup> Forward phase only; reverse phase will require an interface







- Reverse phase only; forward phase will require an interface
- Visit www.lutron.com/LEDtool for a ccomplete list of LEDs compatible with this module





### **Switched**



## Connection diagrams | GRAFIK Eye® 4000

#### **Switched**



### **Switched**



## Connection diagrams | GRAFIK Eye® 4000

#### **Switched**



### **Switched**



#### **Switched**





#### **Switched**













# **Control options Switched** 15A receptacle Infrared (IR) remote control Ceiling-mount Ceiling-mount IR receiver IR receiver XP switching CCP panel with GRAFIK Eye 4000 series GRAFIK Eye® 4100/ panel switching module 4500 control unit slider control unit

### **Control options**



### **Control options**



### **Control options**



### **Control options**



### **Control options**



### **Control options**



### **Control options**



### **Timeclock scheduling**



#### **Sensors**



#### **Sensors**



### Integration



### Integration



### Integration



### Integration



### **Window treatments**