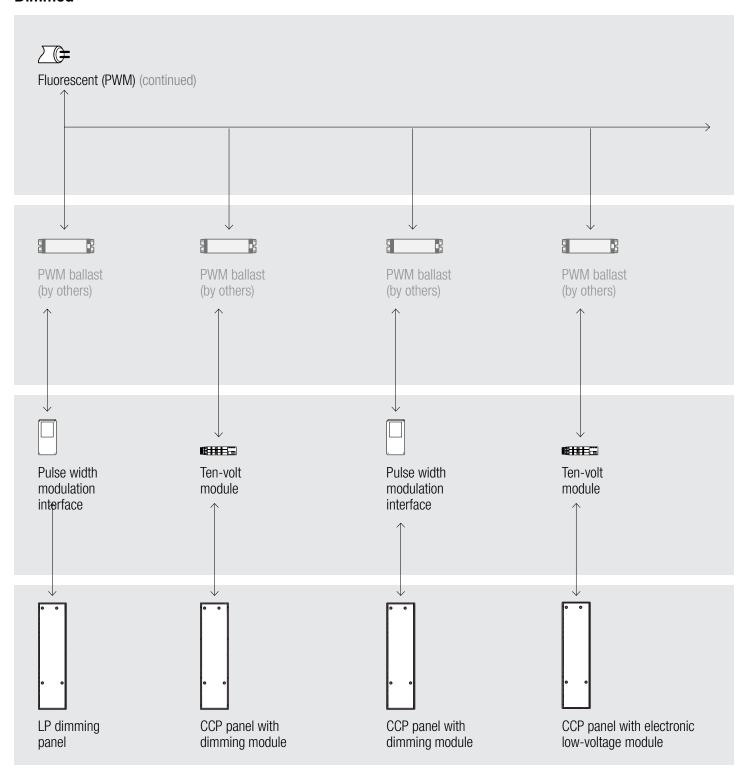

### **Dimmed**

<sup>\*</sup> Forward phase only; reverse phase will require an interface