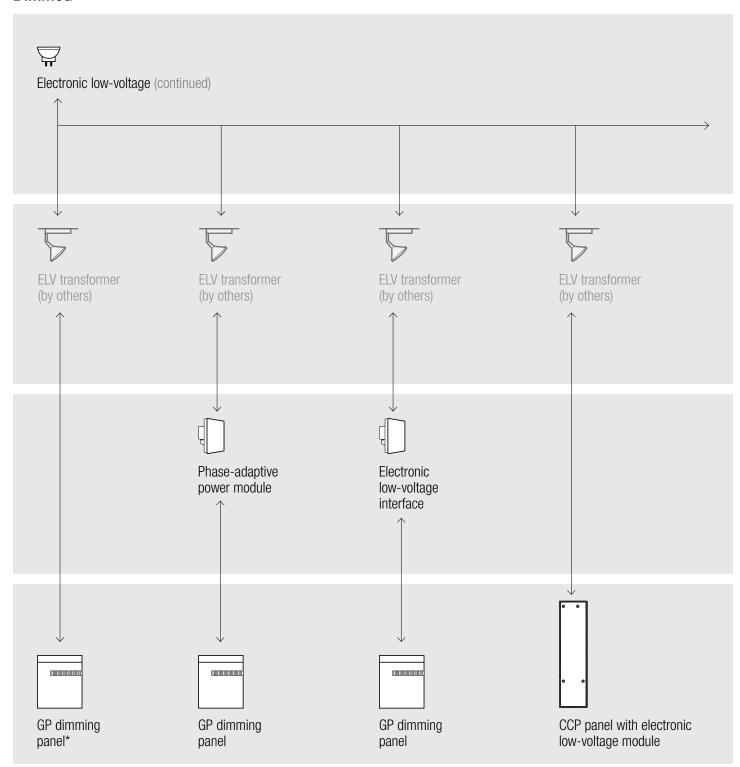

Catalog Volume 3

Connection diagrams for GRAFIK Eye® 4000



# Connection diagrams | GRAFIK Eye® 4000

### **Dimmed**









<sup>\*</sup> Forward phase only; reverse phase will require an interface





### Connection diagrams | GRAFIK Eye® 4000

#### **Dimmed**





### Connection diagrams | GRAFIK Eye® 4000

#### **Dimmed**





# Connection diagrams | GRAFIK Eye<sub>®</sub> 4000

### **Dimmed**





# Connection diagrams | GRAFIK Eye<sub>®</sub> 4000

### **Dimmed**





# Connection diagrams | GRAFIK Eye<sub>®</sub> 4000

#### **Dimmed**





# Connection diagrams | GRAFIK Eye<sub>®</sub> 4000

### **Dimmed**





## Connection diagrams | GRAFIK Eye® 4000

### **Dimmed**





# Connection diagrams | GRAFIK Eye<sub>®</sub> 4000

### **Dimmed**



DALI broadcast only



DALI broadcast only



DALI broadcast only



<sup>\*</sup> Forward phase only; reverse phase will require an interface







- Reverse ph