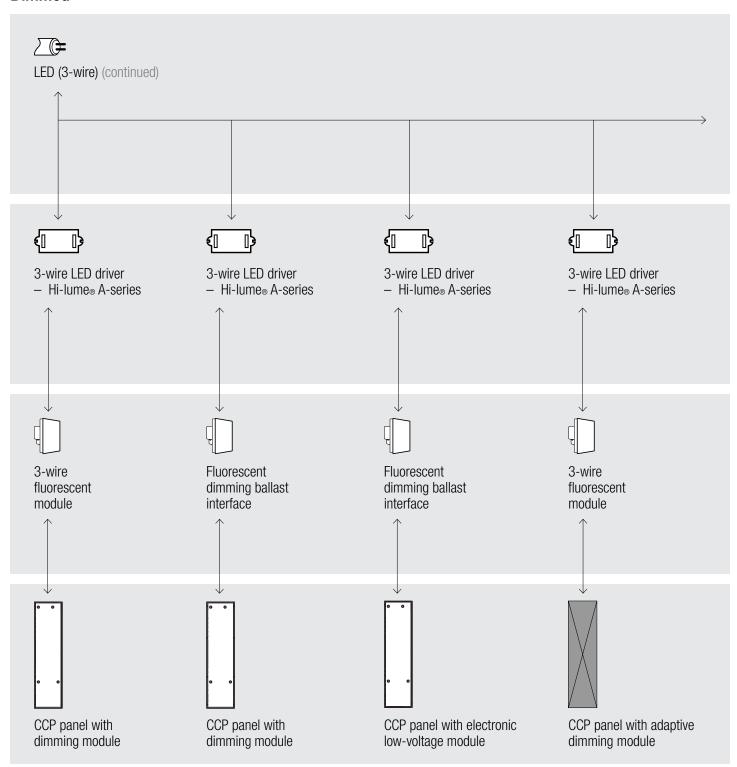

Catalog Volume 3

Connection diagrams for GRAFIK Eye® 4000



# Connection diagrams | GRAFIK Eye® 4000

### **Dimmed**









<sup>\*</sup> Forward phase only; reverse phase will require an interface





### Connection diagrams | GRAFIK Eye® 4000

#### **Dimmed**





### Connection diagrams | GRAFIK Eye® 4000

#### **Dimmed**





# Connection diagrams | GRAFIK Eye<sub>®</sub> 4000

### **Dimmed**





# Connection diagrams | GRAFIK Eye<sub>®</sub> 4000

### **Dimmed**





# Connection diagrams | GRAFIK Eye<sub>®</sub> 4000

#### **Dimmed**





# Connection diagrams | GRAFIK Eye<sub>®</sub> 4000

### **Dimmed**





## Connection diagrams | GRAFIK Eye® 4000

### **Dimmed**





# Connection diagrams | GRAFIK Eye<sub>®</sub> 4000

### **Dimmed**



DALI broadcast only



DALI broadcast only



DALI broadcast only



<sup>\*</sup> Forward phase only; reverse phase will require an interface







- Reverse phase only; forward phase will require an interface
- Visit www.lutron.com/LEDtool for a ccomplete list of LEDs compatible with this module





### **Switched**



## Connection diagrams | GRAFIK Eye® 4000

#