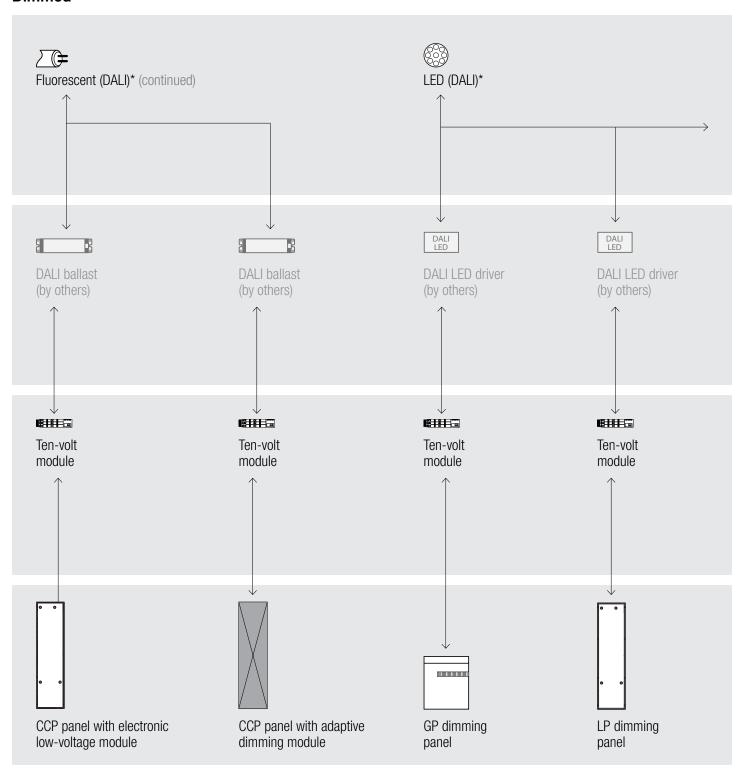

Catalog Volume 3

Connection diagrams for GRAFIK Eye® 4000



# Connection diagrams | GRAFIK Eye® 4000

### **Dimmed**









<sup>\*</sup> Forward phase only; reverse phase will require an interface





### Connection diagrams | GRAFIK Eye® 4000

#### **Dimmed**





### Connection diagrams | GRAFIK Eye® 4000

#### **Dimmed**





# Connection diagrams | GRAFIK Eye<sub>®</sub> 4000

### **Dimmed**





# Connection diagrams | GRAFIK Eye<sub>®</sub> 4000

### **Dimmed**





# Connection diagrams | GRAFIK Eye<sub>®</sub> 4000

#### **Dimmed**





# Connection diagrams | GRAFIK Eye<sub>®</sub> 4000

### **Dimmed**





## Connection diagrams | GRAFIK Eye® 4000

### **Dimmed**





# Connection diagrams | GRAFIK Eye<sub>®</sub> 4000

### **Dimmed**



DALI broadcast only



DALI broadcast only



DALI broadcast only



<sup>\*</sup> Forward phase only; reverse phase will require an interface







- Reverse phase only; forward phase will require an interface
- Visit www.lutron.com/LEDtool for a ccomplete list of LEDs compatible with this module





### **Switched**



## Connection diagrams | GRAFIK Eye® 4000

#### **Switched**



### **Switched**



## Connection diagrams | GRAFIK Eye® 4000

#### **Switched**



### **Switched**



#### **Switched**





#### **Switched**













# **Control options Switched** 15A receptacle Infrared (IR) remote control Ceiling-mount Ceiling-mount IR receiver IR receiver XP switching CCP panel with GRAFIK Eye 4000 series GRAFIK Eye® 4100/ panel switching module 4500 control unit slider control unit

### **Control op