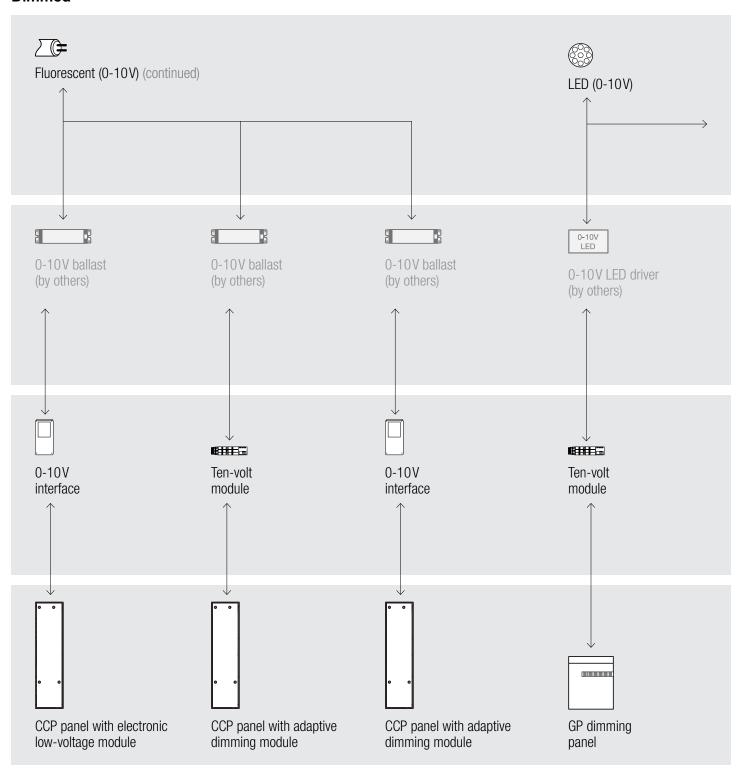

Catalog Volume 3

Connection diagrams for GRAFIK Eye® 4000



# Connection diagrams | GRAFIK Eye® 4000

### **Dimmed**









<sup>\*</sup> Forward phase only; reverse phase will require an interface





### Connection diagrams | GRAFIK Eye® 4000

#### **Dimmed**





### Connection diagrams | GRAFIK Eye® 4000

#### **Dimmed**





# Connection diagrams | GRAFIK Eye<sub>®</sub> 4000

### **Dimmed**





# Connection diagrams | GRAFIK Eye<sub>®</sub> 4000

### **Dimmed**





# Connection diagrams | GRAFIK Eye<sub>®</sub> 4000

#### **Dimmed**





# Connection diagrams | GRAFIK Eye<sub>®</sub> 4000

### **Dimmed**





## Connection diagrams | GRAFIK Eye® 4000

### **Dimmed**





# Connection diagrams | GRAFIK Eye<sub>®</sub> 4000

### **Dimmed**



DALI broadcast only



DALI broadcast only



DALI broadcast only



<sup>\*</sup> Forward phase only; reverse phase will require an interface







- Reverse phase only; forward phase will require an interface
- Visit www.lutron.com/LEDtool for a ccomplete list of LEDs compatible with this module





### **Switched**



## Connection diagrams | GRAFIK Eye® 4000

#### **Switched**



### **Switched**



## Connection diagrams | GRAFIK Eye® 4000

#### **Switched**



### **Switched**



#### **Switched**