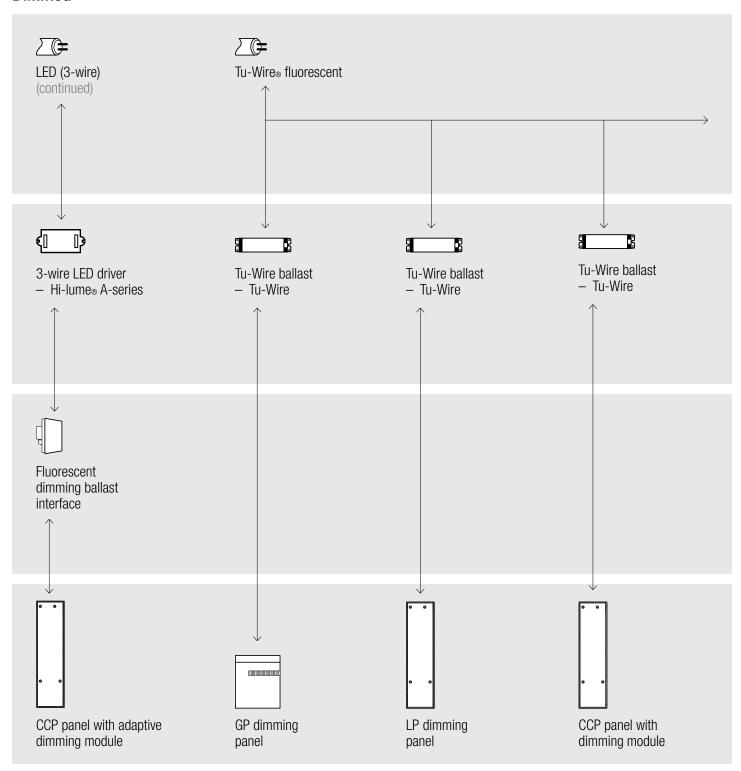

Catalog Volume 3

Connection diagrams for GRAFIK Eye® 4000



# Connection diagrams | GRAFIK Eye® 4000

### **Dimmed**









<sup>\*</sup> Forward phase only; reverse phase will require an interface





### Connection diagrams | GRAFIK Eye® 4000

#### **Dimmed**





### Connection diagrams | GRAFIK Eye® 4000

#### **Dimmed**





# Connection diagrams | GRAFIK Eye<sub>®</sub> 4000

### **Dimmed**





# Connection diagrams | GRAFIK Eye<sub>®</sub> 4000

### **Dimmed**





# Connection diagrams | GRAFIK Eye<sub>®</sub> 4000

#### **Dimmed**





# Connection diagrams | GRAFIK Eye<sub>®</sub> 4000

### **Dimmed**





## Connection diagrams | GRAFIK Eye® 4000

### **Dimmed**





# Connection diagrams | GRAFIK Eye<sub>®</sub> 4000

### **Dimmed**



DALI broadcast only



DALI broadcast only



DALI broadcast only



<sup>\*</sup> Forward phase only; reverse phase will require an interface







- Reverse phase only; forward phase will require an interface
- Visit www.lutron.com/LEDtool for a ccomplete list of LEDs compatible with this module





### **Switched**



## Connection diagrams | GRAFIK Eye® 4000

###