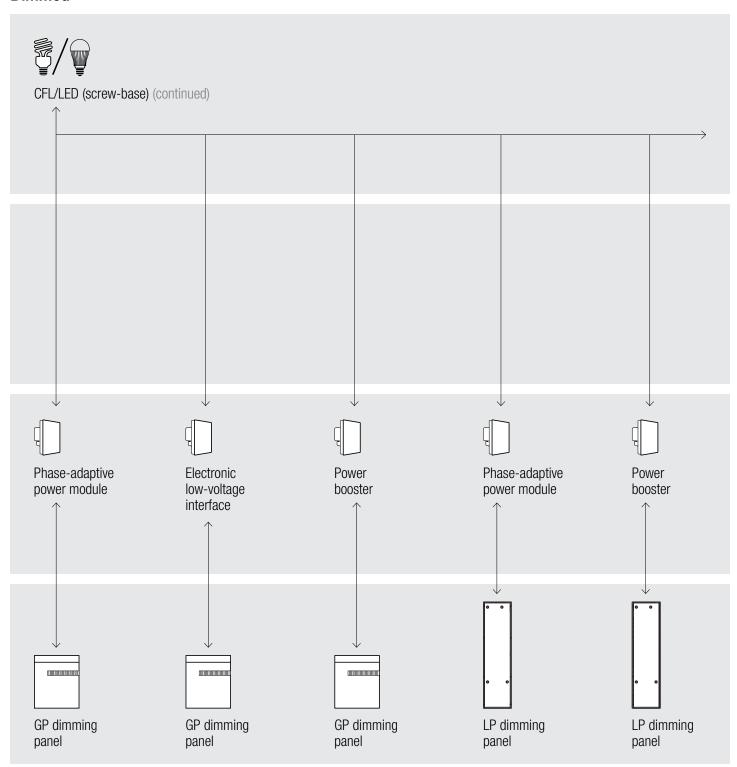

### **Dimmed**

<sup>\*</sup> Forward phase only; reverse phase will require an interface