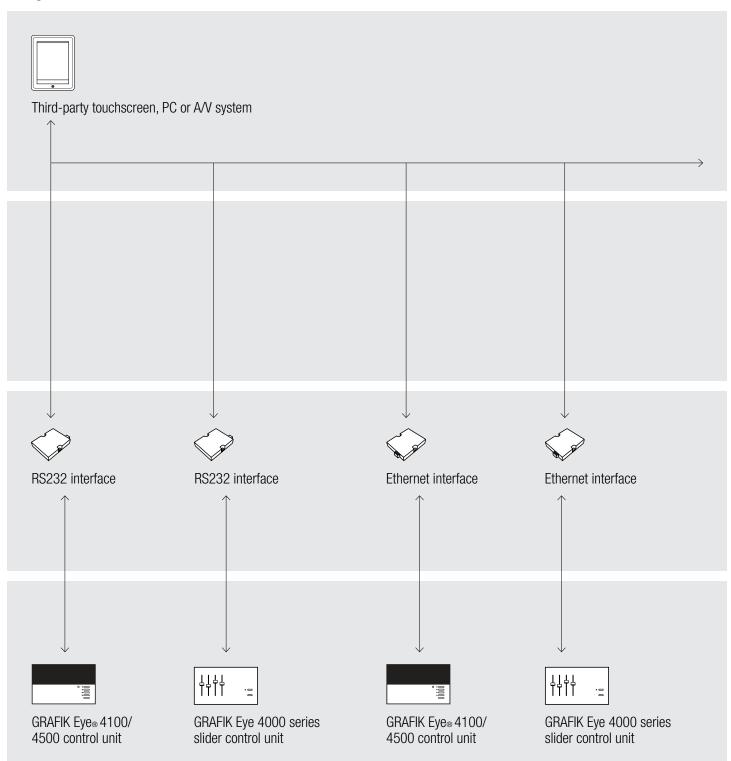

with this module





### **Switched**



## Connection diagrams | GRAFIK Eye® 4000

#### **Switched**



### **Switched**



## Connection diagrams | GRAFIK Eye® 4000

#### **Switched**



### **Switched**



#### **Switched**





#### **Switched**













# **Control options Switched** 15A receptacle Infrared (IR) remote control Ceiling-mount Ceiling-mount IR receiver IR receiver XP switching CCP panel with GRAFIK Eye 4000 series GRAFIK Eye® 4100/ panel switching module 4500 control unit slider control unit

### **Control options**



### **Control options**



### **Control options**



### **Control options**



### **Control options**



### **Control options**



### **Control options**



### **Timeclock scheduling**



#### **Sensors**



#### **Sensors**



### Integration



### Integration



### Integration



### Integration



### **Window treatments**