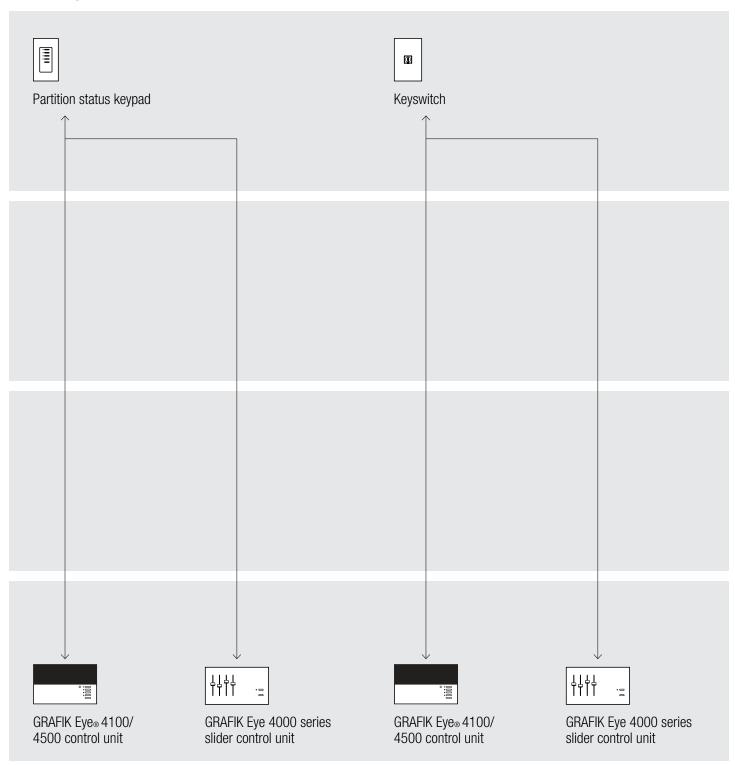

only; forward phase will require an interface
- Visit www.lutron.com/LEDtool for a ccomplete list of LEDs compatible with this module





### **Switched**



## Connection diagrams | GRAFIK Eye® 4000

#### **Switched**



### **Switched**



## Connection diagrams | GRAFIK Eye® 4000

#### **Switched**



### **Switched**



#### **Switched**





#### **Switched**













# **Control options Switched** 15A receptacle Infrared (IR) remote control Ceiling-mount Ceiling-mount IR receiver IR receiver XP switching CCP panel with GRAFIK Eye 4000 series GRAFIK Eye® 4100/ panel switching module 4500 control unit slider control unit

### **Control options**



### **Control options**



### **Control options**



### **Control options**



### **Control options**



### **Control options**



### **Control options**



### **Timeclock scheduling**



#### **Sensors**



#### **Sensors**



### Integration



### Integration



### Integration



### Integration



### **Window treatments**