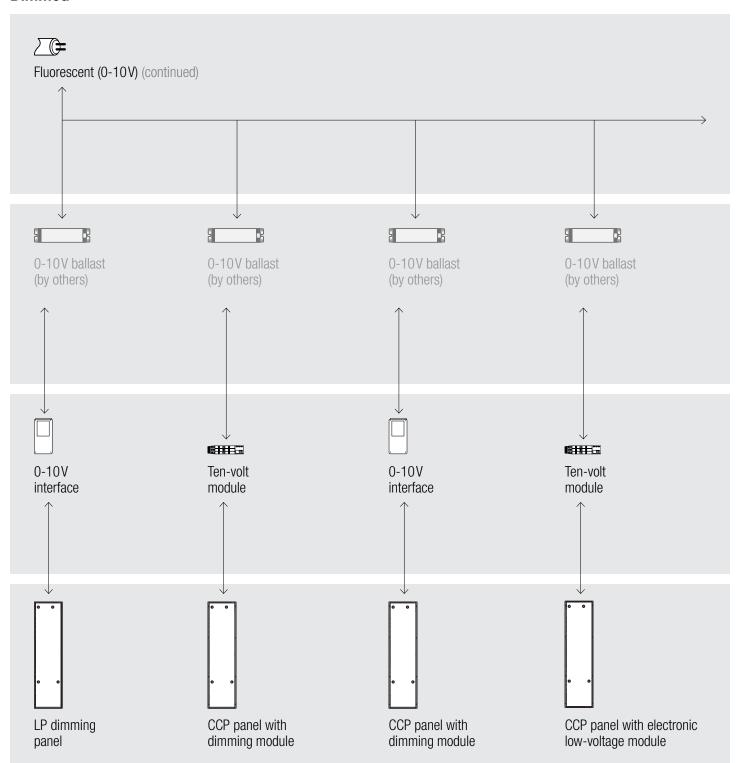

Catalog Volume 3

Connection diagrams for GRAFIK Eye® 4000



# Connection diagrams | GRAFIK Eye® 4000

### **Dimmed**









<sup>\*</sup> Forward phase only; reverse phase will require an interface





### Connection diagrams | GRAFIK Eye® 4000

#### **Dimmed**





### Connection diagrams | GRAFIK Eye® 4000

#### **Dimmed**





# Connection diagrams | GRAFIK Eye<sub>®</sub> 4000

### **Dimmed**





# Connection diagrams | GRAFIK Eye<sub>®</sub> 4000

### **Dimmed**





# Connection diagrams | GRAFIK Eye<sub>®</sub> 4000

#### **Dimmed**





# Connection diagrams | GRAFIK Eye<sub>®</sub> 4000

### **Dimmed**





## Connection diagrams | GRAFIK Eye® 4000

### **Dimmed**





# Connection diagrams | GRAFIK Eye<sub>®</sub> 4000

### **Dimmed**



DALI broadcast only



DALI broadcast only



DALI broadcast only



<sup>\*</sup> Forward phase only; reverse phase will require an interface







- Reverse phase only; forward phase will require an interface
- Visit www.lutron.com/LEDtool for a ccomplete list of LEDs compatible with this module





### **Switched**



## Connection diagrams | GRAFIK Eye® 4000

#### **Switched**



### **Switched**



## Connection diagrams | GRAFIK Eye