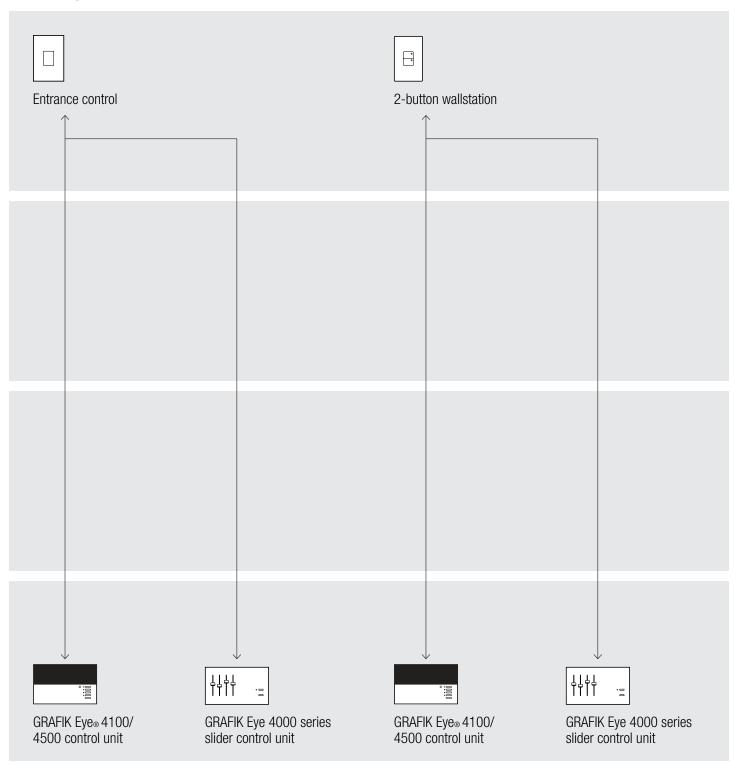

ast only



<sup>\*</sup> Forward phase only; reverse phase will require an interface







- Reverse phase only; forward phase will require an interface
- Visit www.lutron.com/LEDtool for a ccomplete list of LEDs compatible with this module





### **Switched**



## Connection diagrams | GRAFIK Eye® 4000

#### **Switched**



### **Switched**



## Connection diagrams | GRAFIK Eye® 4000

#### **Switched**



### **Switched**



#### **Switched**





#### **Switched**













# **Control options Switched** 15A receptacle Infrared (IR) remote control Ceiling-mount Ceiling-mount IR receiver IR receiver XP switching CCP panel with GRAFIK Eye 4000 series GRAFIK Eye® 4100/ panel switching module 4500 control unit slider control unit

### **Control options**



### **Control options**



### **Control options**



### **Control options**



### **Control options**



### **Control options**



### **Control options**



### **Timeclock scheduling**



#### **Sensors**



#### **Sensors**



### Integration



### Integration



### Integration



### Integration



### **Window treatments**