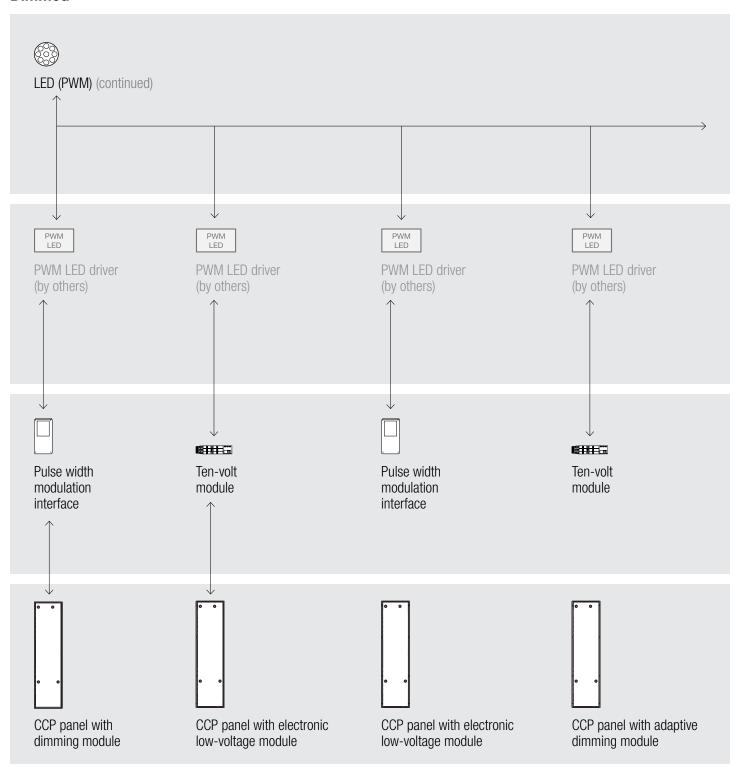

Catalog Volume 3

Connection diagrams for GRAFIK Eye® 4000



# Connection diagrams | GRAFIK Eye® 4000

### **Dimmed**









<sup>\*</sup> Forward phase only; reverse phase will require an interface





### Connection diagrams | GRAFIK Eye® 4000

#### **Dimmed**





### Connection diagrams | GRAFIK Eye® 4000

#### **Dimmed**





# Connection diagrams | GRAFIK Eye<sub>®</sub> 4000

### **Dimmed**





# Connection diagrams | GRAFIK Eye<sub>®</sub> 4000

### **Dimmed**





# Connection diagrams | GRAFIK Eye<sub>®</sub> 4000

#### **Dimmed**





# Connection diagrams | GRAFIK Eye<sub>®</sub> 4000

### **Dimmed**





## Connection diagrams | GRAFIK Eye® 4000

### **Dimmed**





# Connection diagrams | GRAFIK Eye<sub>®</sub> 4000

### **Dimmed**



DALI broadcast only



DALI broadcast only



DALI broadcast only



<sup>\*</sup> Forward phase only; reverse phase will require an interface







- Reverse phase only; forward phase will require an interface
- Visit www.lutron.com/LEDtool for a ccomplete list of LEDs compatible with this module





### **Switched**



## Connection diagrams | GRAFIK Eye® 4000

#### **Switched**



### **Switched**



## Connection diagrams | GRAFIK Eye® 4000

#### **Switched**



### **Switched**



#### **Switched**





#### **Switched**













# **Control options Switched** 15A receptacle Infrared (IR) remote control Ceiling-mount Ceiling-mount IR receiver IR receiver XP switching CCP panel with GRAFIK Eye 4000 series GR