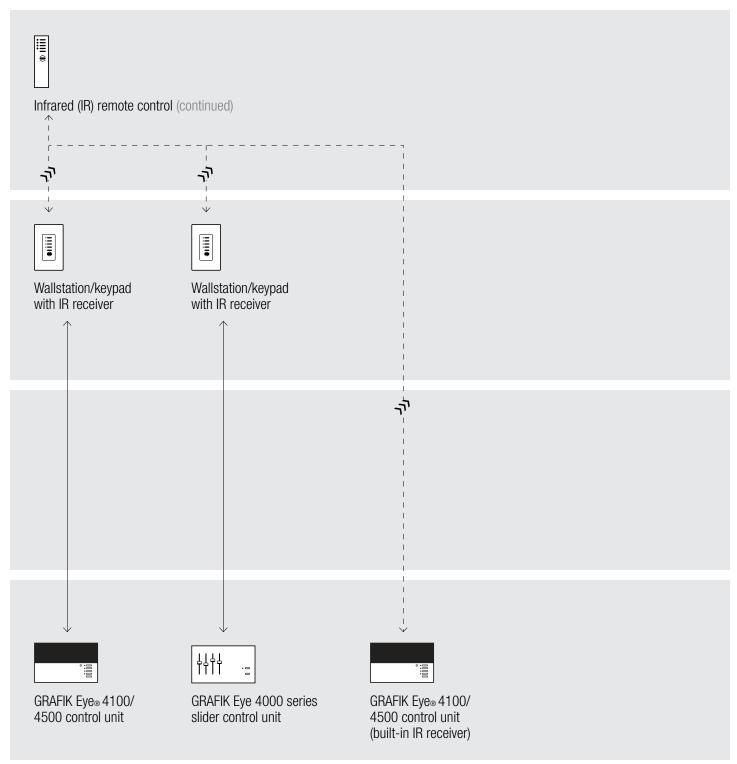

# **Control options Switched** 15A receptacle Infrared (IR) remote control Ceiling-mount Ceiling-mount IR receiver IR receiver XP switching CCP panel with GRAFIK Eye 4000 series GRAFIK Eye® 4100/ panel switching module 4500 control unit slider control unit