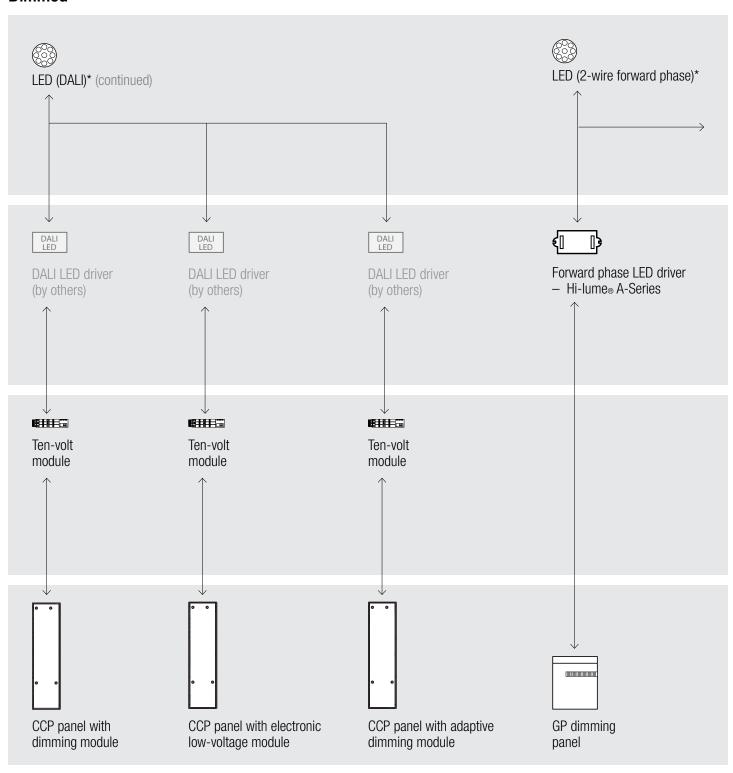

Volume 3

Connection diagrams for GRAFIK Eye® 4000



# Connection diagrams | GRAFIK Eye® 4000

### **Dimmed**









<sup>\*</sup> Forward phase only; reverse phase will require an interface





### Connection diagrams | GRAFIK Eye® 4000

#### **Dimmed**





### Connection diagrams | GRAFIK Eye® 4000

#### **Dimmed**





# Connection diagrams | GRAFIK Eye<sub>®</sub> 4000

### **Dimmed**





# Connection diagrams | GRAFIK Eye<sub>®</sub> 4000

### **Dimmed**





# Connection diagrams | GRAFIK Eye<sub>®</sub> 4000

#### **Dimmed**





# Connection diagrams | GRAFIK Eye<sub>®</sub> 4000

### **Dimmed**





## Connection diagrams | GRAFIK Eye® 4000

### **Dimmed**





# Connection diagrams | GRAFIK Eye<sub>®</sub> 4000

### **Dimmed**



DALI broadcast only



DALI broadcast only



DALI broadcast only



<sup>\*</sup> Forward phase only; reverse phase will require an interface







- Reverse phase only; forward phase will require an interface
- Visit www.lutron.com/LEDtool for a ccomplete list of LEDs compatible with this module





### **Switched**



## Connection diagrams | GRAFIK Eye® 4000

#### **Switched**



### **Switched**



## Connection diagrams | GRAFIK Eye® 4000

#### **Switched**



### **Switched**



#### **Switched**





#### **Switched**













# **Control options Switched** 15A receptacle Infrared (IR) remote control Ceiling-mount Ceiling-mount IR receiver IR receiver XP switching CCP panel with GRAFIK Eye 4000 series GRAFIK Eye® 4100/ panel switching module 4500 control unit slider control unit

### **Control options**



### **Contro