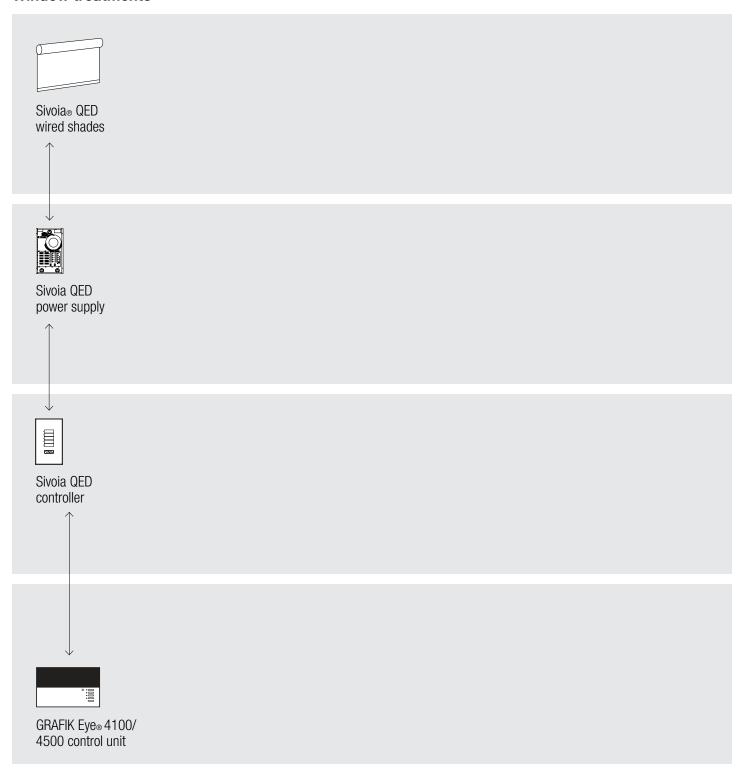

### **Switched**



### **Switched**



## Connection diagrams | GRAFIK Eye® 4000

#### **Switched**



### **Switched**



#### **Switched**





#### **Switched**













# **Control options Switched** 15A receptacle Infrared (IR) remote control Ceiling-mount Ceiling-mount IR receiver IR receiver XP switching CCP panel with GRAFIK Eye 4000 series GRAFIK Eye® 4100/ panel switching module 4500 control unit slider control unit

### **Control options**



### **Control options**



### **Control options**



### **Control options**



### **Control options**



### **Control options**



### **Control options**



### **Timeclock scheduling**



#### **Sensors**



#### **Sensors**



### Integration



### Integration



### Integration



### Integration



### **Window treatments**