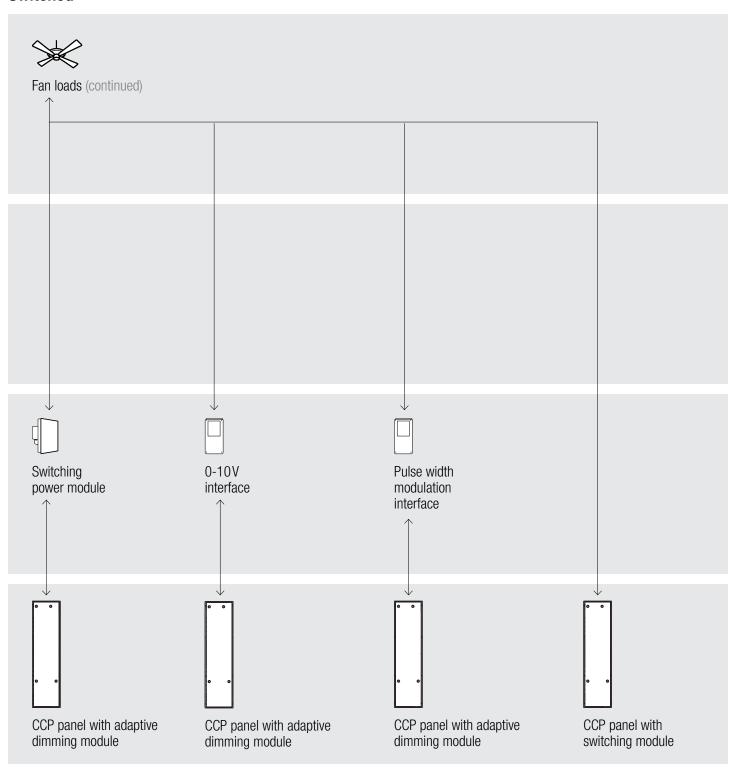

AFIK Eye<sub>®</sub> 4000

#### **Dimmed**





# Connection diagrams | GRAFIK Eye<sub>®</sub> 4000

### **Dimmed**





## Connection diagrams | GRAFIK Eye® 4000

### **Dimmed**





# Connection diagrams | GRAFIK Eye<sub>®</sub> 4000

### **Dimmed**



DALI broadcast only



DALI broadcast only



DALI broadcast only



<sup>\*</sup> Forward phase only; reverse phase will require an interface







- Reverse phase only; forward phase will require an interface
- Visit www.lutron.com/LEDtool for a ccomplete list of LEDs compatible with this module





### **Switched**



## Connection diagrams | GRAFIK Eye® 4000

#### **Switched**



### **Switched**



## Connection diagrams | GRAFIK Eye® 4000

#### **Switched**



### **Switched**



#### **Switched**





#### **Switched**













# **Control options Switched** 15A receptacle Infrared (IR) remote control Ceiling-mount Ceiling-mount IR receiver IR receiver XP switching CCP panel with GRAFIK Eye 4000 series GRAFIK Eye® 4100/ panel switching module 4500 control unit slider control unit

### **Control options**



### **Control options**



### **Control options**



### **Control options**



### **Control options**



### **Control options**



### **Control options**



### **Timeclock scheduling**



#### **Sensors**



#### **Sensors**



### Integration



### Integration



### Integration



### Integration



### **Window treatments**