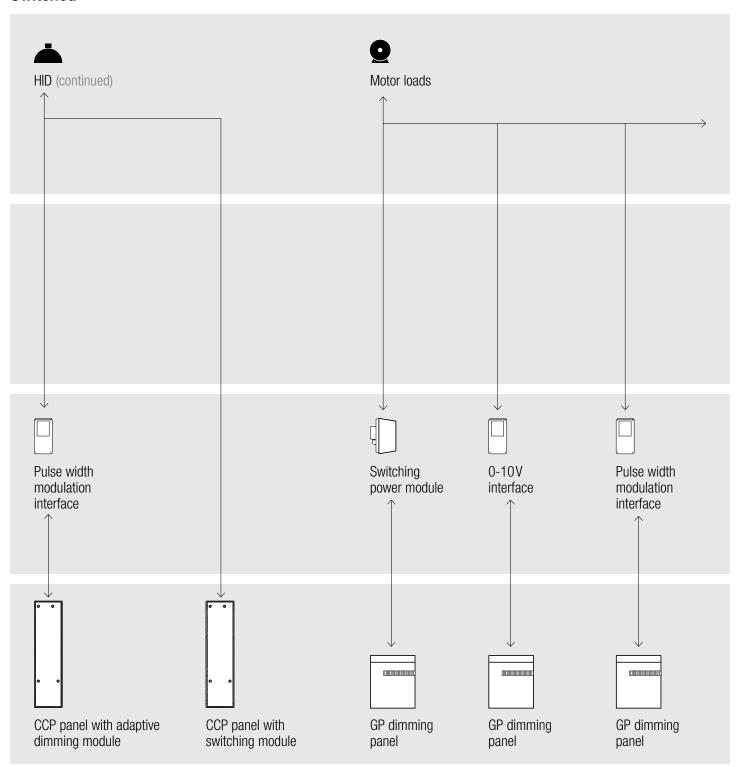

*





# Connection diagrams | GRAFIK Eye<sub>®</sub> 4000

#### **Dimmed**





# Connection diagrams | GRAFIK Eye<sub>®</sub> 4000

### **Dimmed**





## Connection diagrams | GRAFIK Eye® 4000

### **Dimmed**





# Connection diagrams | GRAFIK Eye<sub>®</sub> 4000

### **Dimmed**



DALI broadcast only



DALI broadcast only



DALI broadcast only



<sup>\*</sup> Forward phase only; reverse phase will require an interface







- Reverse phase only; forward phase will require an interface
- Visit www.lutron.com/LEDtool for a ccomplete list of LEDs compatible with this module





### **Switched**



## Connection diagrams | GRAFIK Eye® 4000

#### **Switched**



### **Switched**



## Connection diagrams | GRAFIK Eye® 4000

#### **Switched**



### **Switched**



#### **Switched**





#### **Switched**













# **Control options Switched** 15A receptacle Infrared (IR) remote control Ceiling-mount Ceiling-mount IR receiver IR receiver XP switching CCP panel with GRAFIK Eye 4000 series GRAFIK Eye® 4100/ panel switching module 4500 control unit slider control unit

### **Control options**



### **Control options**



### **Control options**



### **Control options**



### **Control options**



### **Control options**



### **Control options**



### **Timeclock scheduling**



#### **Sensors**



#### **Sensors**



### Integration



### Integration



### Integration



### Integration



### **Window treatments**