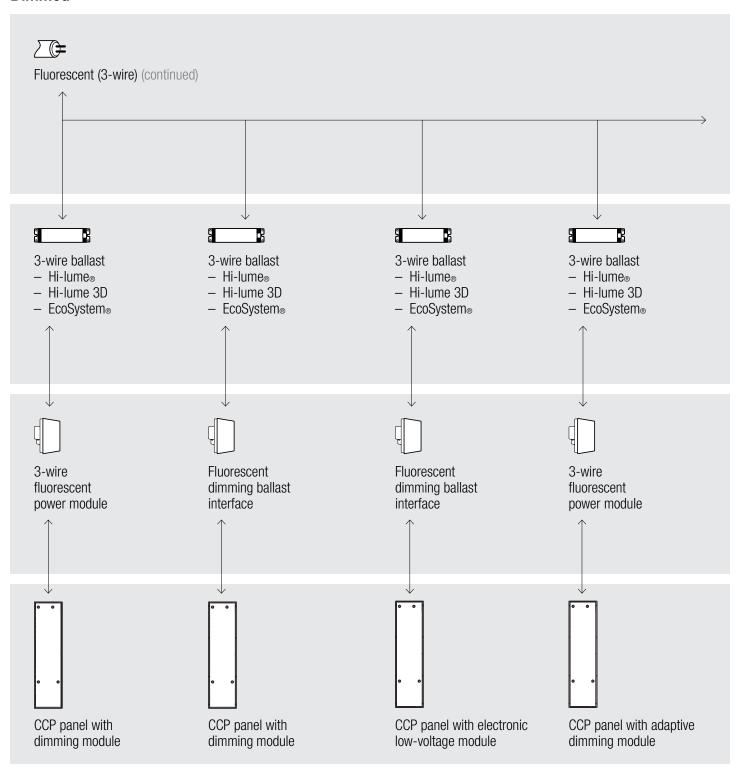

Catalog Volume 3

Connection diagrams for GRAFIK Eye® 4000



# Connection diagrams | GRAFIK Eye® 4000

### **Dimmed**









<sup>\*</sup> Forward phase only; reverse phase will require an interface





### Connection diagrams | GRAFIK Eye® 4000

#### **Dimmed**





### Connection diagrams | GRAFIK Eye® 4000

#### **Dimmed**





# Connection diagrams | GRAFIK Eye<sub>®</sub> 4000

### **Dimmed**





# Connection diagrams | GRAFIK Eye<sub>®</sub> 4000

### **Dimmed**





# Connection diagrams | GRAFIK Eye<sub>®</sub> 4000

#### **Dimmed**





# Connection diagrams | GRAFIK Eye<sub>®</sub> 4000

### **Dimmed**





## Connection diagrams | GRAFIK Eye® 4000

### **Dimmed**





# Connection diagrams | GRAFIK Eye<sub>®</sub> 4000

### **Dimmed**



DALI broadcast only



DALI broadcast only



DALI broadcast only



<sup>\*</sup> Forward phase only; reverse phase will require an interface







- Reverse phase only; forward phase will require an interface
- Visit www.lutron.com/LEDtool for a ccomplete list of LEDs compatible with this module