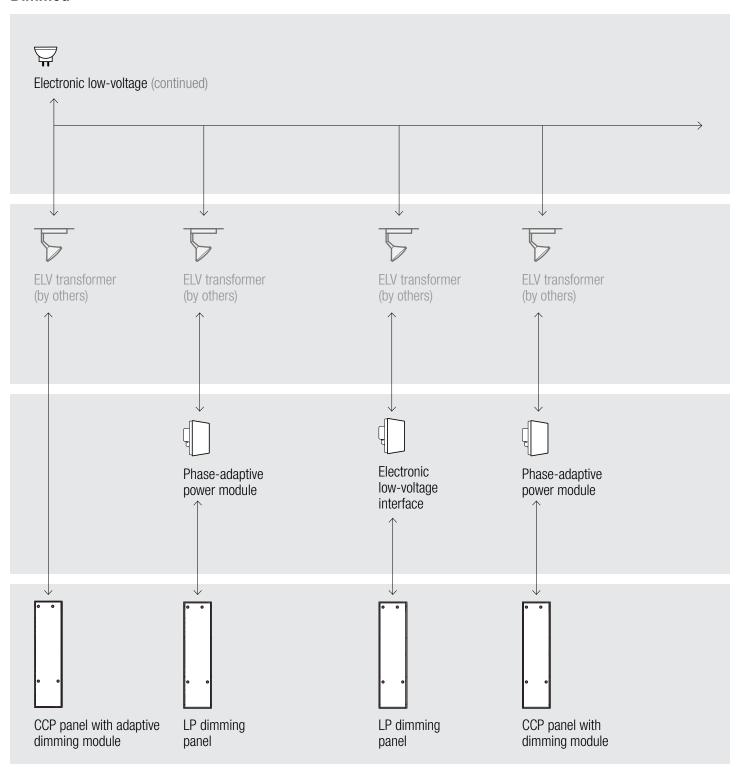

Catalog Volume 3

Connection diagrams for GRAFIK Eye® 4000



# Connection diagrams | GRAFIK Eye® 4000

### **Dimmed**









<sup>\*</sup> Forward phase only; reverse phase will require an interface





### Connection diagrams | GRAFIK Eye® 4000

#### **Dimmed**





### Connection diagrams | GRAFIK Eye® 4000

#### **Dimmed**





# Connection diagrams | GRAFIK Eye<sub>®</sub> 4000

### **Dimmed**





# Connection diagrams | GRAFIK Eye<sub>®</sub> 4000

### **Dimmed**





# Connection diagrams | GRAFIK Eye<sub>®</sub> 4000

#### **Dimmed**





# Connection diagrams | GRAFIK Eye<sub>®</sub> 4000

### **Dimmed**





## Connection diagrams | GRAFIK Eye® 4000

### **Dimmed**





# Connection diagrams | GRAFIK Eye<sub>®</sub> 4000

### **Dimmed**



DALI broadcast only



DALI broadcast only



DALI broadcast only



<sup>\*</sup> Forward phase only; reverse phase will require an interface







- Reverse phase only; forward phase will require an interface
- Visit www.lutron.com/LEDt