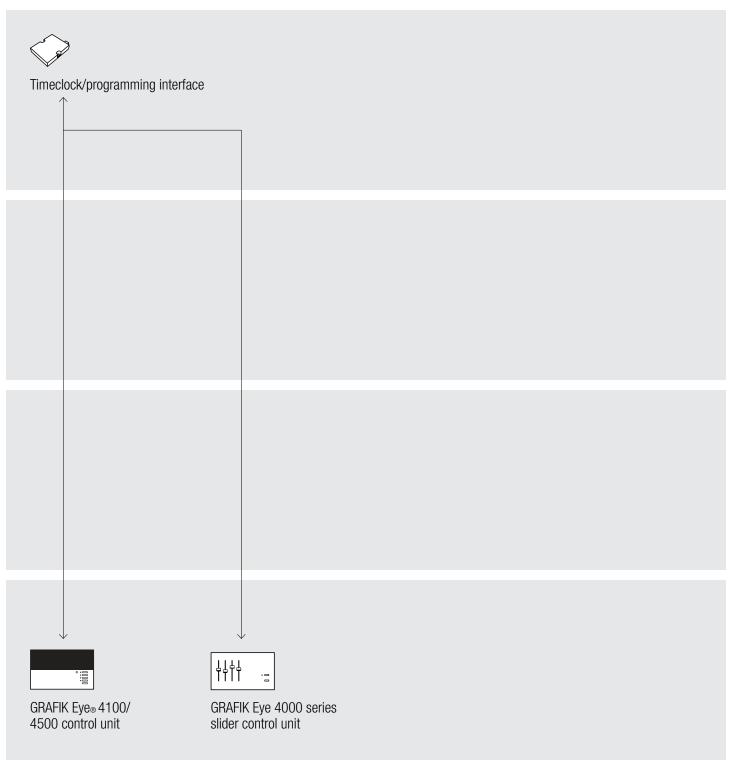

lutron.com/LEDtool for a ccomplete list of LEDs compatible with this module





### **Switched**



## Connection diagrams | GRAFIK Eye® 4000

#### **Switched**



### **Switched**



## Connection diagrams | GRAFIK Eye® 4000

#### **Switched**



### **Switched**



#### **Switched**





#### **Switched**













# **Control options Switched** 15A receptacle Infrared (IR) remote control Ceiling-mount Ceiling-mount IR receiver IR receiver XP switching CCP panel with GRAFIK Eye 4000 series GRAFIK Eye® 4100/ panel switching module 4500 control unit slider control unit

### **Control options**



### **Control options**



### **Control options**



### **Control options**



### **Control options**



### **Control options**



### **Control options**



### **Timeclock scheduling**



#### **Sensors**



#### **Sensors**



### Integration



### Integration



### Integration



### Integration



### **Window treatments**