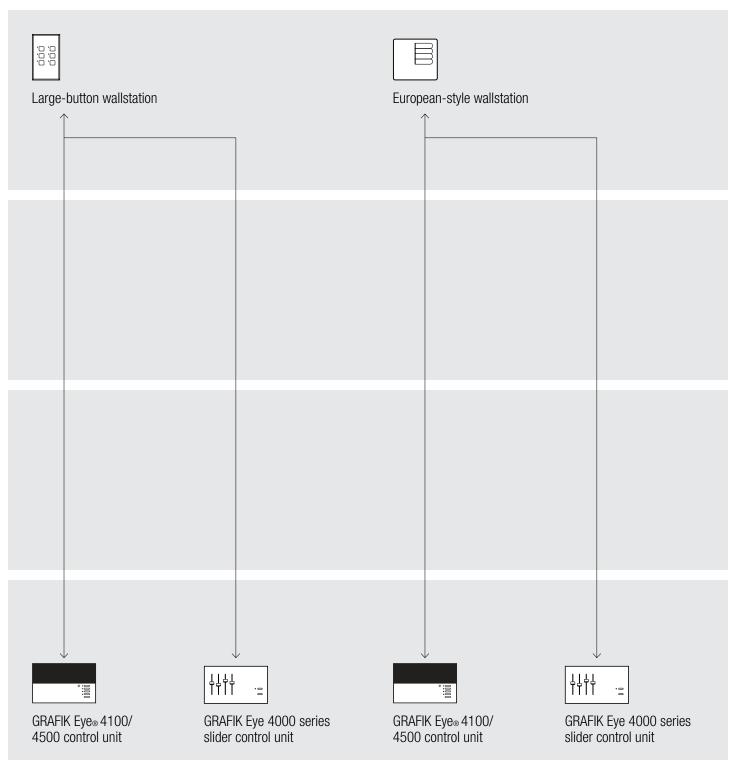

phase will require an interface







- Reverse phase only; forward phase will require an interface
- Visit www.lutron.com/LEDtool for a ccomplete list of LEDs compatible with this module





### **Switched**



## Connection diagrams | GRAFIK Eye® 4000

#### **Switched**



### **Switched**



## Connection diagrams | GRAFIK Eye® 4000

#### **Switched**



### **Switched**



#### **Switched**





#### **Switched**













# **Control options Switched** 15A receptacle Infrared (IR) remote control Ceiling-mount Ceiling-mount IR receiver IR receiver XP switching CCP panel with GRAFIK Eye 4000 series GRAFIK Eye® 4100/ panel switching module 4500 control unit slider control unit

### **Control options**



### **Control options**



### **Control options**



### **Control options**



### **Control options**



### **Control options**



### **Control options**



### **Timeclock scheduling**



#### **Sensors**



#### **Sensors**



### Integration



### Integration



### Integration



### Integration



### **Window treatments**