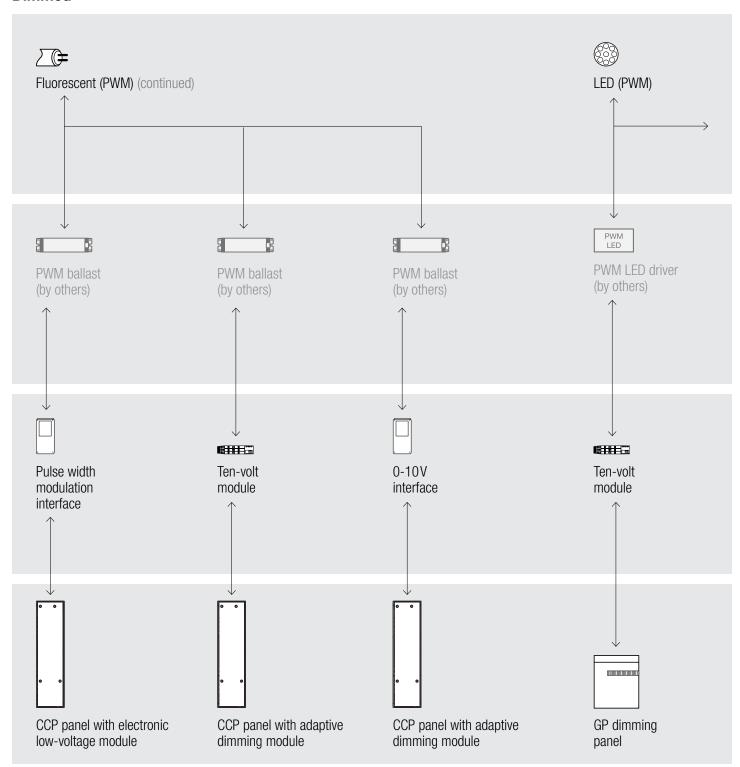

Catalog Volume 3

Connection diagrams for GRAFIK Eye® 4000



# Connection diagrams | GRAFIK Eye® 4000

### **Dimmed**









<sup>\*</sup> Forward phase only; reverse phase will require an interface





### Connection diagrams | GRAFIK Eye® 4000

#### **Dimmed**





### Connection diagrams | GRAFIK Eye® 4000

#### **Dimmed**





# Connection diagrams | GRAFIK Eye<sub>®</sub> 4000

### **Dimmed**





# Connection diagrams | GRAFIK Eye<sub>®</sub> 4000

### **Dimmed**





# Connection diagrams | GRAFIK Eye<sub>®</sub> 4000

#### **Dimmed**





# Connection diagrams | GRAFIK Eye<sub>®</sub> 4000

### **Dimmed**





## Connection diagrams | GRAFIK Eye® 4000

### **Dimmed**





# Connection diagrams | GRAFIK Eye<sub>®</sub> 4000

### **Dimmed**



DALI broadcast only



DALI broadcast only



DALI broadcast only



<sup>\*</sup> Forward phase only; reverse phase will require an interface







- Reverse phase only; forward phase will require an interface
- Visit www.lutron.com/LEDtool for a ccomplete list of LEDs compatible with this module





### **Switched**



## Connection diagrams | GRAFIK Eye® 4000

#### **Switched**



### **Switched**



## Connection diagrams | GRAFIK Eye® 4000

#### **Switched**



### **Switched**



#### **Switched**





#### **Switched**













# **Control options Switched** 15A receptacle Infrared (IR) remote control Ceiling-mount Ceiling-mount IR receiver IR