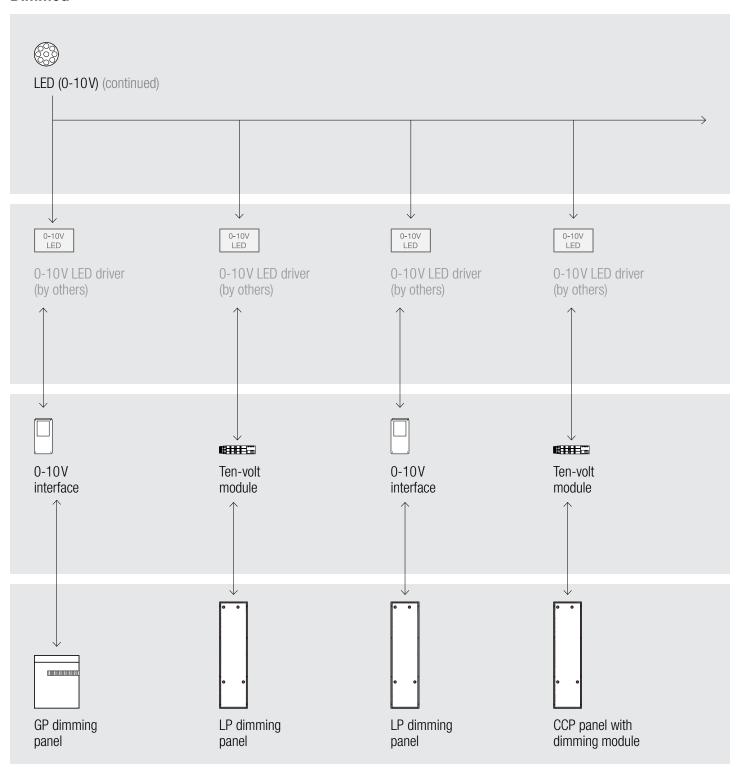

Catalog Volume 3

Connection diagrams for GRAFIK Eye® 4000



# Connection diagrams | GRAFIK Eye® 4000

### **Dimmed**









<sup>\*</sup> Forward phase only; reverse phase will require an interface





### Connection diagrams | GRAFIK Eye® 4000

#### **Dimmed**





### Connection diagrams | GRAFIK Eye® 4000

#### **Dimmed**





# Connection diagrams | GRAFIK Eye<sub>®</sub> 4000

### **Dimmed**





# Connection diagrams | GRAFIK Eye<sub>®</sub> 4000

### **Dimmed**





# Connection diagrams | GRAFIK Eye<sub>®</sub> 4000

#### **Dimmed**





# Connection diagrams | GRAFIK Eye<sub>®</sub> 4000

### **Dimmed**





## Connection diagrams | GRAFIK Eye® 4000

### **Dimmed**





# Connection diagrams | GRAFIK Eye<sub>®</sub> 4000

### **Dimmed**



DALI broadcast only



DALI broadcast only



DALI broadcast only



<sup>\*</sup> Forward phase only; reverse phase will require an interface







- Reverse phase only; forward phase will require an interface
- Visit www.lutron.com/LEDtool for a ccomplete list of LEDs compatible with this module





### **Switched**



## Connection diagrams | GRAFIK Eye® 4000

#### **Switched**



### **Switched**



## Connection diagrams | GRAFIK Eye® 4000

#### **Switched**



### **Switched**



#### **Switched**





#