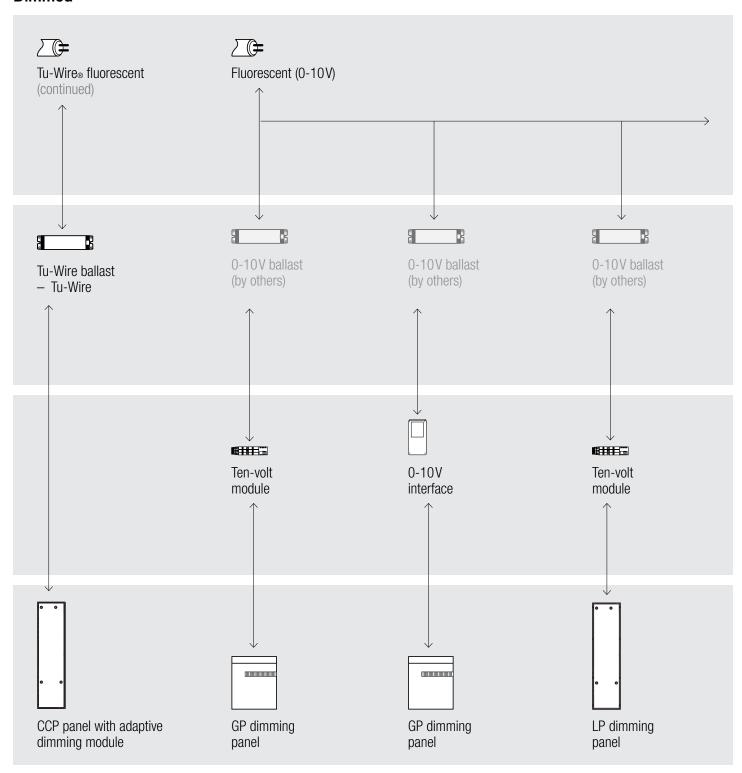

Catalog Volume 3

Connection diagrams for GRAFIK Eye® 4000



# Connection diagrams | GRAFIK Eye® 4000

### **Dimmed**









<sup>\*</sup> Forward phase only; reverse phase will require an interface





### Connection diagrams | GRAFIK Eye® 4000

#### **Dimmed**





### Connection diagrams | GRAFIK Eye® 4000

#### **Dimmed**





# Connection diagrams | GRAFIK Eye<sub>®</sub> 4000

### **Dimmed**





# Connection diagrams | GRAFIK Eye<sub>®</sub> 4000

### **Dimmed**





# Connection diagrams | GRAFIK Eye<sub>®</sub> 4000

#### **Dimmed**





# Connection diagrams | GRAFIK Eye<sub>®</sub> 4000

### **Dimmed**





## Connection diagrams | GRAFIK Eye® 4000

### **Dimmed**





# Connection diagrams | GRAFIK Eye<sub>®</sub> 4000

### **Dimmed**



DALI broadcast only



DALI broadcast only



DALI broadcast only



<sup>\*</sup> Forward phase only; reverse phase will require an interface







- Reverse phase only; forward phase will require an interface
- Visit www.lutron.com/LEDtool for a ccomplete list of LEDs compatible with this module





### **Switched**



## Connection diagrams | GRAFIK Eye® 4000

#### **Switched**



### **Switched**



## Connection diagrams | GRAFIK E