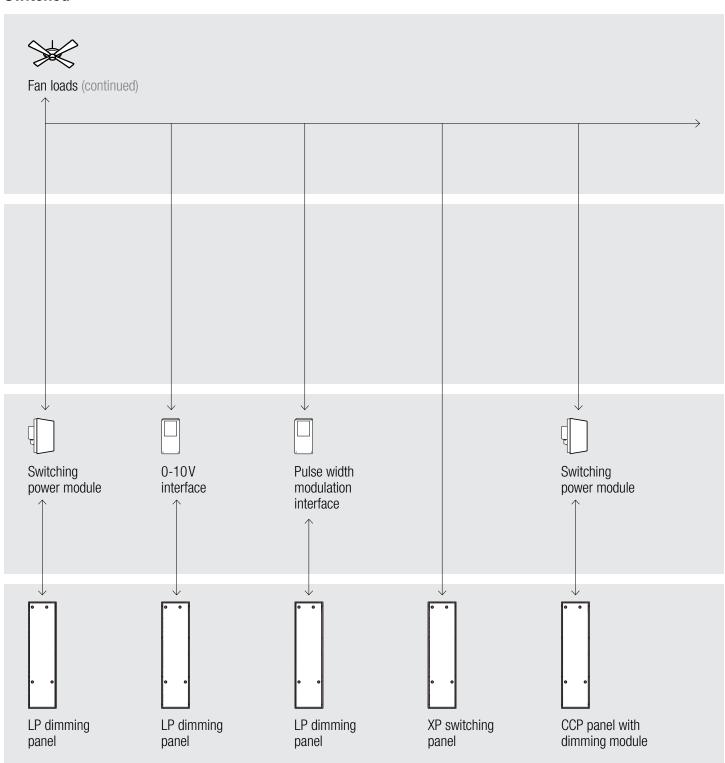

| GRAFIK Eye<sub>®</sub> 4000

#### **Dimmed**





# Connection diagrams | GRAFIK Eye<sub>®</sub> 4000

### **Dimmed**





## Connection diagrams | GRAFIK Eye® 4000

### **Dimmed**





# Connection diagrams | GRAFIK Eye<sub>®</sub> 4000

### **Dimmed**



DALI broadcast only



DALI broadcast only



DALI broadcast only



<sup>\*</sup> Forward phase only; reverse phase will require an interface







- Reverse phase only; forward phase will require an interface
- Visit www.lutron.com/LEDtool for a ccomplete list of LEDs compatible with this module





### **Switched**



## Connection diagrams | GRAFIK Eye® 4000

#### **Switched**



### **Switched**



## Connection diagrams | GRAFIK Eye® 4000

#### **Switched**



### **Switched**



#### **Switched**





#### **Switched**













# **Control options Switched** 15A receptacle Infrared (IR) remote control Ceiling-mount Ceiling-mount IR receiver IR receiver XP switching CCP panel with GRAFIK Eye 4000 series GRAFIK Eye® 4100/ panel switching module 4500 control unit slider control unit

### **Control options**



### **Control options**



### **Control options**



### **Control options**



### **Control options**



### **Control options**



### **Control options**



### **Timeclock scheduling**



#### **Sensors**



#### **Sensors**



### Integration



### Integration



### Integration



### Integration



### **Window treatments**