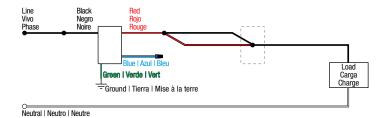

## LUTRON

Image #85 — Caséta Switch with One Black Wire, One Red Wire, and One Blue Wire in a 3-way Application with a Pico Remote

Continued on next page...

Not sure this is the correct wiring for your Lutron product?

## LUTRONTechnical Support Wiring Tool Diagrams368-4493i08.18.2022

Image #85 — Caséta Switch with One Black Wire, One Red Wire, and One Blue Wire in a 3-way Application with a Pico Remote (continued)

Not sure this is the correct wiring for your Lutron product? For more information, refer to the Lutron <u>DIY Wiring Tool</u> or visit the <u>Lutron Support Center</u>.