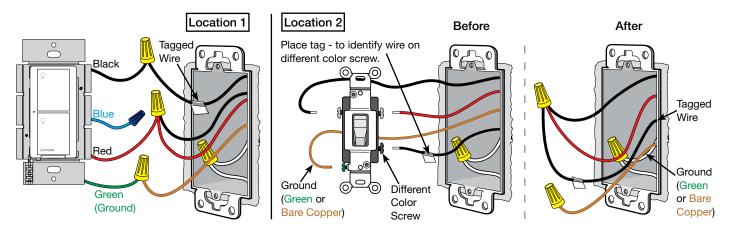

## LUTRON

Image #85 — Caséta Switch with One Black Wire, One Red Wire, and One Blue Wire in a 3-way Application with a Pico Remote

Continued on next page...

Not sure this is the correct wiring for your Lutron product?

## LUTRONTechnical Support Wiring Tool Diagrams368-4493i08.18.2022

Image #85 — Caséta Switch with One Black Wire, One Red Wire, and One Blue Wire in a 3-way Application with a Pico Remote (continued)

Not sure this is the correct wiring for your Lutron product? For more information, refer to the Lutron <u>DIY Wiring Tool</u> or visit the <u>Lutron Support Center</u>.