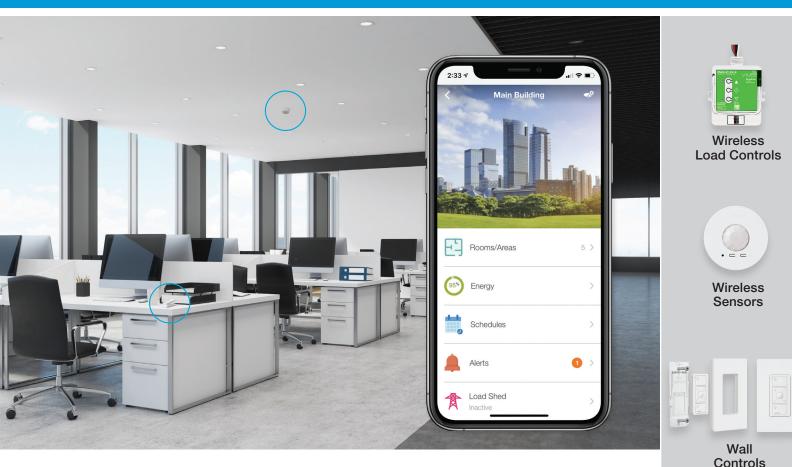

Personal Control

Optional Facilities Software

# **The Solution**

Vive by Lutron is a simple, flexible, scalable lighting control solution, built on a proven wireless platform, for new and existing buildings. **Iutron.com/vive** 

#### Solve problems. Adjust effortlessly.

Simple software, available on your phone, allows you to re-program or adjust settings from anywhere. And Vive evolves with you, allowing you to make changes in your wireless setup without rewiring, so you can quickly adapt to new guidelines and needs.

#### Easy to grow. Simple to manage.

With Vive, you can start with one office and add other spaces over time, without any rewiring required. With the Vive app, facilities teams can make changes to lighting, see alerts on low battery warnings, and modify their spaces without calls to the manufacturer.