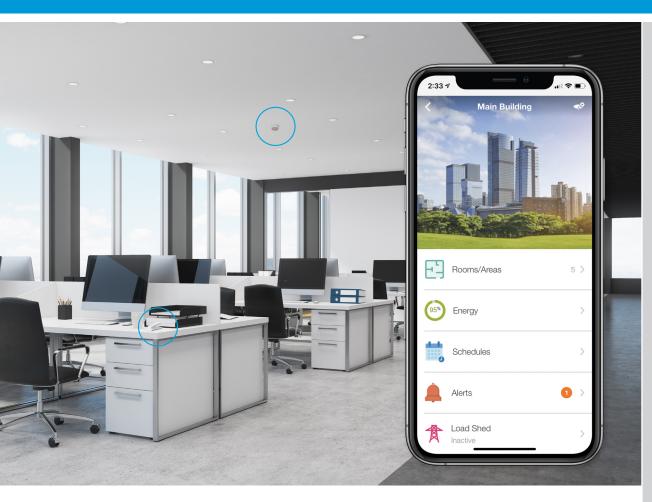

## A more flexible, responsive workspace

## The solution

Vive by Lutron is a simple, flexible, scalable lighting control solution, built on a proven wireless platform, for new and existing buildings. **lutron.com/vive-europe** 

## Easy to grow. Simple to manage.

With Vive, you can start with one office and add other spaces over time, without any rewiring required. With the Vive app, facilities teams can make changes to lighting, see alerts on low battery warnings, and modify their spaces without calls to the manufacturer.