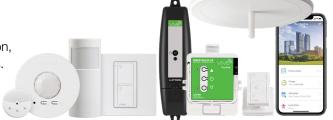

# Simple, scalable, wireless lighting control

Wireless load controls

Wireless sensors

Wall controls

## The solution

Vive by Lutron is a simple, flexible, scalable lighting control solution, built on a proven wireless platform, for new and existing buildings. **lutron.com/vive-europe** 