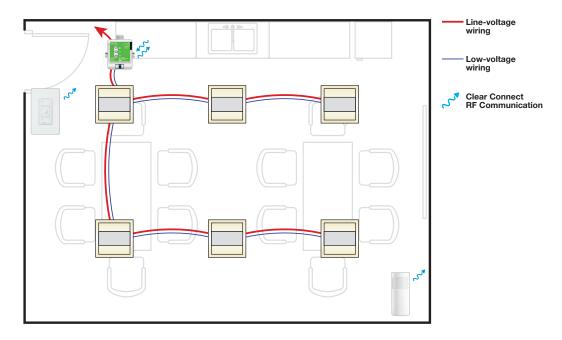

## **Control Functionality**

## **Occupant Enters:**

Lights do not automatically turn on when an occupant enters the space; lights must be turned on manually. Maximum light level is set to 80%.

## When Occupied:

Manual: Occupant uses wall dimmer to set desired light levels for all lights.

## **Occupant Exits:**

All lights automatically turn off 15 minutes after all occupants exit.

Add a Vive wireless hub to enable simple setup and re-zoning, system monitoring, timeclock functionality, and advanced integration.