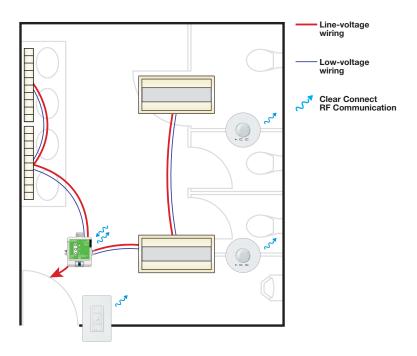

## **Control Functionality**

## **Occupant Enters:**

All lights automatically turn on to maximum light level. Maximum light level is set to 80%.

## When Occupied:

Manual: Occupant uses wall dimmer to set desired light levels for all lights.

## **Occupant Exits:**

All lights automatically turn off 15 minutes after all occupants exit.

Add a Vive wireless hub to enable simple setup and re-zoning, system monitoring, timeclock functionality, and advanced integration.