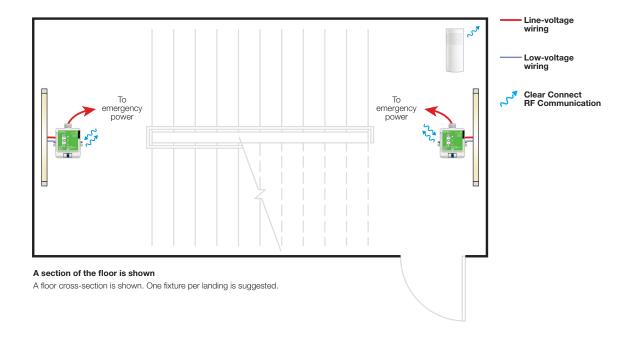

# **Egress Stairwell | New Construction**

ASHRAE 90.1-2013

| Symbol | Model Number   | Description                                            | Qty              |
|--------|----------------|--------------------------------------------------------|------------------|
|        | FCJS-010       | Wireless Fixture Control with 0-10V                    | 2<br>(per floor) |
|        | LRF2-OKLB-P-WH | Radio Powr Savr wireless corner-mount occupancy sensor | 1<br>(per floor) |
|        |                |                                                        |                  |