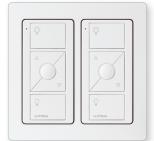

## Visible System Components

Pico wireless control

Radio Powr Savr wireless corner-mount vacancy sensor and daylight sensor