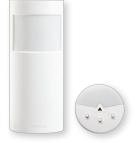

## Visible System Components

Pico wireless control

Radio Powr Savr wireless corner-mount vacancy sensor and daylight sensor