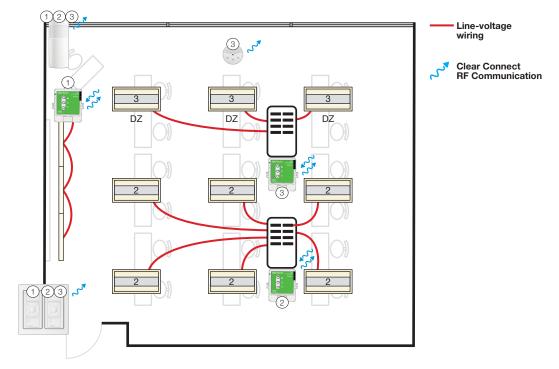

### School Classroom | Dimming Marshalling Box

| Symbol | Model Number     | Description                                         | Qty |
|--------|------------------|-----------------------------------------------------|-----|
|        | RMKS-DAL32-SZ    | PowPak Single Zone Module with DALI                 | 1   |
|        | RMKS-DAL4-SZ     | PowPak Single Zone Module with DALI                 | 2   |
|        | LRF3-OKLB-P-WH   | Radio Powr Savr Wireless Corner<br>Occupancy Sensor | 1   |
|        | LRF3-DCRB-P-WH   | Radio Powr Savr Wireless Daylight Sensor            | 1   |
|        | PK2-3BRL-TAW-L01 | Pico Wireless Control On/Off and Raise/Lower        | 2   |
|        | LPFP-S2-TAW      | Pico Wireless Faceplate (Dual)                      | 1   |

## Visible System Components

Pico wireless control

Radio Powr Savr wireless corner-mount vacancy sensor and daylight sensor