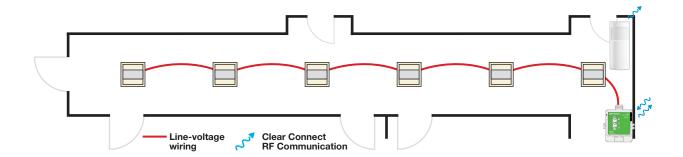

#### **Occupant Enters:**

All corridor lights automatically turn on.

#### **Occupant Exits:**

Corridor lighting remains on while connected rooms are occupied.

Add a Vive wireless hub to enable simple setup and rezoning, system monitoring, timeclock functionality, and advanced integration.

### Visible System Components

Radio Powr Savr wireless corner-mount occupancy sensor