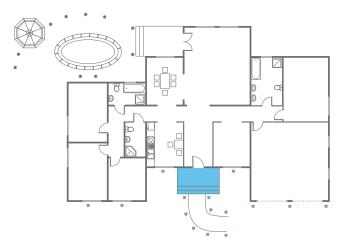

#### Controls 4 zones of light

1 Dimmer Ideal for porch lights

#### 3 Switches

Ideal for garage, landscape, and walkway lights to provide a welcoming atmosphere

#### 2 Pico remotes with wall-mounting kit

Add another point of lighting control wherever you want — no cutting holes or wiring necessary