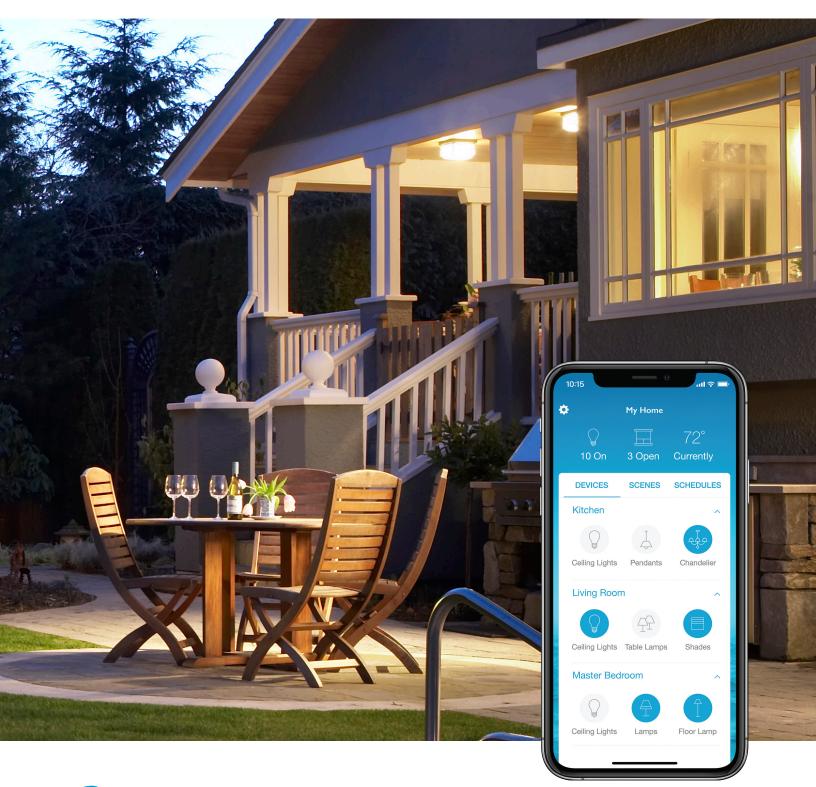

**Welcome Home** 

#### 1 Smart Bridge

Provides the ability to control lights and schedule timers from the Lutron App