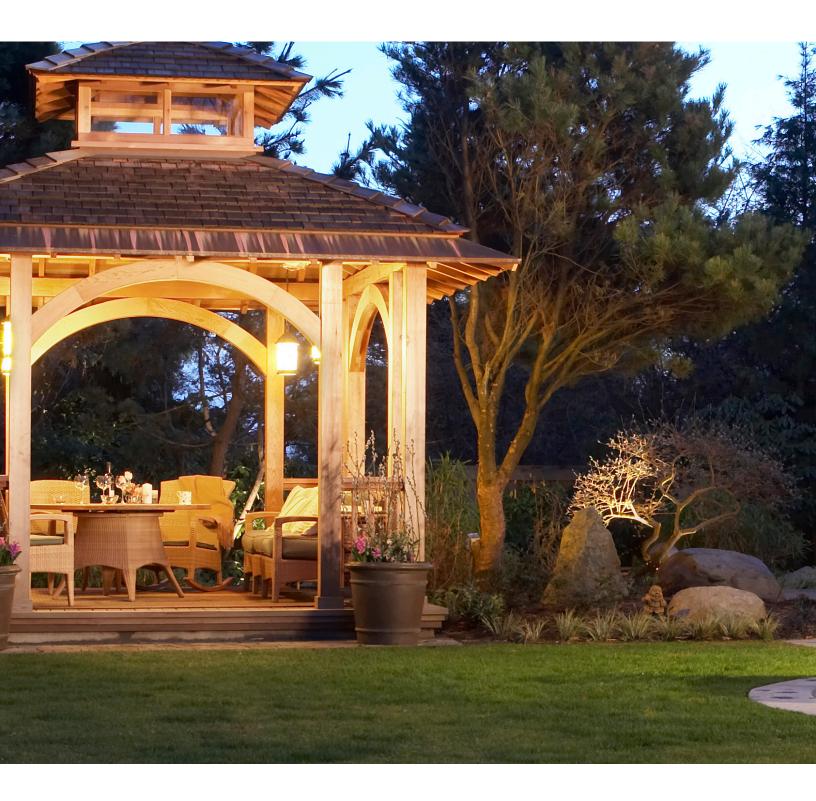

### **Backyard Entertaining**

#### Controls 9 zones of light

#### 3 Dimmers

Add lighting control to outdoor living spaces, such as patios and pergolas, to create a comfortable environment for you and your guests

#### 6 Switches

Add backyard lighting—ideal for pool, landscaping, and walkway lights

#### 2 Pico remotes with wall-mounting kit

Add another point of lighting control wherever you want — no cutting holes or wiring necessary

#### 1 Smart Bridge

Provides the ability to control lights and schedule timers from the Lutron App