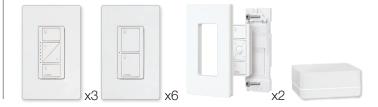

#### Controls 4 zones of light

1 Dimmer Ideal for porch lights

#### 3 Switches

Ideal for garage, landscape, and walkway lights to provide a welcoming atmosphere

#### 2 Pico remotes with wall-mounting kit

Add another point of lighting control wherever you want — no cutting holes or wiring necessary

#### 1 Smart Bridge

Provides the ability to control lights and schedule timers from the Lutron App