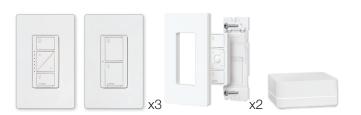

#### Controls 4 zones of light

1 Dimmer Ideal for porch lights

#### 3 Switches

Ideal for garage, landscape, and walkway lights to provide a welcoming atmosphere

#### 2 Pico remotes with wall-mounting kit

Add another point of lighting control wherever you want — no cutting holes or wiring necessary

#### 1 Smart Bridge

Provides the ability to control lights and schedule timers from the Lutron App