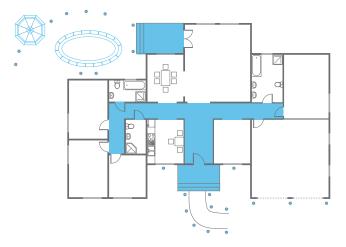

**Welcome Home** 

#### Controls 4 zones of light

1 Dimmer Ideal for porch lights

#### 3 Switches

Ideal for garage, landscape, and walkway lights to provide a welcoming atmosphere

#### 2 Pico remotes with wall-mounting kit

Add another point of lighting control wherever you want — no cutting holes or wiring necessary

#### 1 Smart Bridge

Provides the ability to control lights and schedule timers from the Lutron App