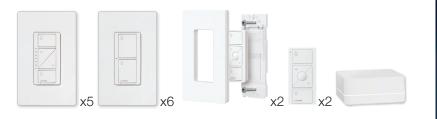

### Safe Entry

## Controls 11 zones of light, including two 3-way applications

#### 5 Dimmers

Add foyer and hallway lights for safe entrance into the interior of the home

6 Switches Ideal for exterior lights

#### 2 Pico remotes with wall-mounting kit

Used for 3-way applications in foyer and hallway

#### 2 Pico remotes

Add another point of lighting control wherever you want — no cutting holes or wiring necessary

#### 1 Smart Bridge

Provides the ability to control lights and schedule timers from the Lutron App

casetawireless.com | 1.844.LUTRON1 (588.7661) - includes 24/7 technical support

The Lutron logo, the Caséta logo, Lutron, and Caséta are trademarks or registered trademarks of Lutron Electronics Co., Inc., in the U.S. and/or other countries.