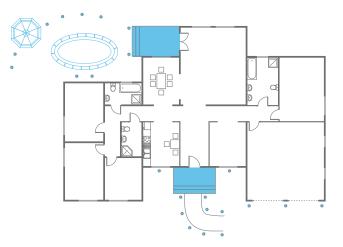

### **Backyard Entertaining**

#### Controls 9 zones of light

#### 3 Dimmers

Add lighting control to outdoor living spaces, such as patios and pergolas, to create a comfortable environment for you and your guests

#### 6 Switches

Add backyard lighting—ideal for pool, landscaping, and walkway lights

#### 2 Pico remotes with wall-mounting kit

Add another point of lighting control wherever you want — no cutting holes or wiring necessary

#### 1 Smart Bridge

Provides the ability to control lights and schedule timers from the Lutron App