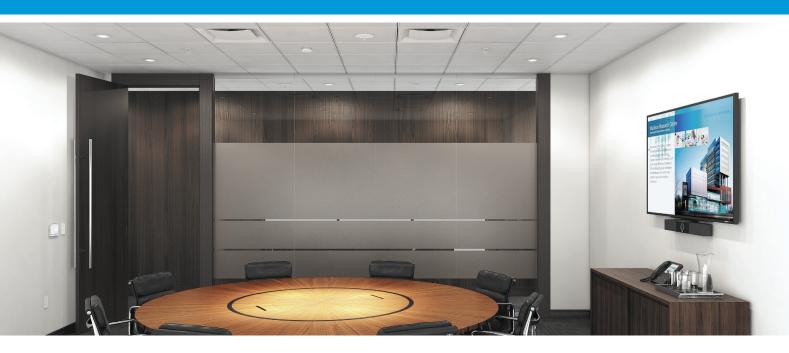

## Simple, responsive control for an enhanced smart-building solution

Engineers, designers, and integrators can now specify a solution that makes it easy to combine advanced lighting control with features such as room booking and A/V control of monitors, screens, and other equipment — and access it from the convenience of their Extron touchpanel.

#### Essential system functions all available from a single touchpanel interface

Easily adjust light levels, zones, scenes, and A/V control to enhance the user experience.

Using just the Vive API and the Extron touchpanel, the system integration just works.