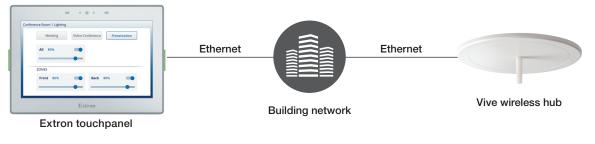

# Simple-to-design touchpanel controls

The Extron touchpanel communicates to the Vive wireless hub, which communicates to the Vive load controls for a responsive, reliable smart-building experience.