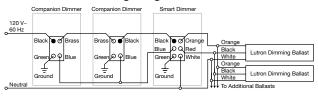

|                                             |
| MA-R-           | Companion Dimmer<br>(Gloss Color Palette only) | All Loads                                                                                         | _                              | 8.3 A                          | 8.3 A                                       | 8.3 A                                       |
| MSC-AD-         | Companion Dimmer<br>(Satin Color Palette only) |                                                                                                   |                                |                                |                                             |                                             |

### Single-Pole Wiring Diagram



#### Multi-Location Wiring Diagram



#### Two-Location Wiring Diagram



#### **LUTRON. SPECIFICATION SUBMITTAL P/N 369-116 Rev. A**

Page 1

| <u> = </u>  |                         |  |  |  |
|-------------|-------------------------|--|--|--|
| Job Name:   | Location / Description: |  |  |  |
|             |                         |  |  |  |
|             |                         |  |  |  |
| Job Number: |                         |  |  |  |