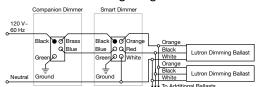

|
| MA-R-           | Companion Dimmer<br>(Gloss Color Palette only) | All Loads                                                                                         | _                              | 8.3 A                          | 8.3 A                                       | 8.3 A                                       |
| MSC-AD-         | Companion Dimmer<br>(Satin Color Palette only) |                                                                                                   |                                |                                |                                             |                                             |

### Single-Pole Wiring Diagram



#### Multi-Location Wiring Diagram



#### Two-Location Wiring Diagram



#### **LUTRON. SPECIFICATION SUBMITTAL P/N 369-116 Rev. A**

Page 1

| <u> = </u>  |                         |  |  |  |
|-------------|-------------------------|--|--|--|
| Job Name:   | Location / Description: |  |  |  |
|             |                         |  |  |  |
|             |                         |  |  |  |
| Job Number: |                         |  |  |  |