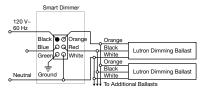

|                                             |                                             |
| MA-R-           | Companion Dimmer<br>(Gloss Color Palette only) | All Loads                                                                                         | _                              | 8.3 A                          | 8.3 A                                       | 8.3 A                                       |
| MSC-AD-         | Companion Dimmer<br>(Satin Color Palette only) |                                                                                                   |                                |                                |                                             |                                             |

### Single-Pole Wiring Diagram



#### Multi-Location Wiring Diagram



#### Two-Location Wiring Diagram



#### **LUTRON. SPECIFICATION SUBMITTAL P/N 369-116 Rev. A**

Page 1

| <u> = </u>  |                         |  |  |  |
|-------------|-------------------------|--|--|--|
| Job Name:   | Location / Description: |  |  |  |
|             |                         |  |  |  |
|             |                         |  |  |  |
| Job Number: |                         |  |  |  |