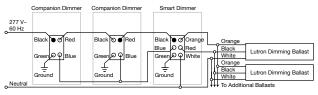

|                                             |  |
| MA-R-277-     | Companion Dimmer<br>(Gloss Color Palette only) | All Loads                                                                                         | _                   | 8.3 A                          | 8.3 A                                       | 8.3 A                                       |  |
| MSC-AD-277-   | Companion Dimmer<br>(Satin Color Palette only) |                                                                                                   |                     |                                |                                             |                                             |  |

### Single-Pole Wiring Diagram



#### Multi-Location Wiring Diagram



#### Two-Location Wiring Diagram



#### **LUTRON. SPECIFICATION SUBMITTAL P/N 369-117 Rev. A**

Page 1

| <u>"</u>    |                         |  |  |
|-------------|-------------------------|--|--|
| Job Name:   | Location / Description: |  |  |
|             |                         |  |  |
|             |                         |  |  |
| Job Number: |                         |  |  |