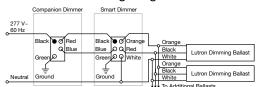

|                                             |  |
| MA-R-277-     | Companion Dimmer<br>(Gloss Color Palette only) | All Loads                                                                                         | _                   | 8.3 A                          | 8.3 A                                       | 8.3 A                                       |  |
| MSC-AD-277-   | Companion Dimmer<br>(Satin Color Palette only) |                                                                                                   |                     |                                |                                             |                                             |  |

### Single-Pole Wiring Diagram



#### Multi-Location Wiring Diagram



#### Two-Location Wiring Diagram



#### **LUTRON. SPECIFICATION SUBMITTAL P/N 369-117 Rev. A**

Page 1

| <u>"</u>    |                         |  |  |
|-------------|-------------------------|--|--|
| Job Name:   | Location / Description: |  |  |
|             |                         |  |  |
|             |                         |  |  |
| Job Number: |                         |  |  |