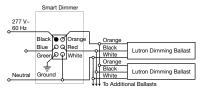

|                                |                                             |                                             |  |
| MA-R-277-     | Companion Dimmer<br>(Gloss Color Palette only) | All Loads                                                                                         | _                   | 8.3 A                          | 8.3 A                                       | 8.3 A                                       |  |
| MSC-AD-277-   | Companion Dimmer<br>(Satin Color Palette only) |                                                                                                   |                     |                                |                                             |                                             |  |

### Single-Pole Wiring Diagram



#### Multi-Location Wiring Diagram



#### Two-Location Wiring Diagram



#### **LUTRON. SPECIFICATION SUBMITTAL P/N 369-117 Rev. A**

Page 1

| <u>"</u>    |                         |  |  |
|-------------|-------------------------|--|--|
| Job Name:   | Location / Description: |  |  |
|             |                         |  |  |
|             |                         |  |  |
| Job Number: |                         |  |  |