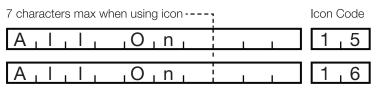

## **EXAMPLE:**

ICON TABLE

For All On button, with icons #15 and #16:

∘ All On

DARK\*\*

**BUTTON COLOR** 

Recommended

| CODE | APPEARA<br>LIGHT*<br>BUTTON<br>COLOR | NCE ON:<br>DARK**<br>BUTTON<br>COLOR | CODE | LIGHT*<br>BUTTON<br>COLOR | DARK**<br>BUTTON<br>COLOR                                                                                                                                                                                                                                                                                                                                                                                                                                                                                                                                                                                                                                                                                                                                                                                                                                                                                                                                                                                                                                                                                                                                                                                                                                                                                                                                                                                                                                                                                                                                                                                                                                                                                                                                                                                                                                                                                                                                                                                                                                                                                                     | CODE | LIGHT*<br>BUTTON<br>COLOR               | DARK**<br>BUTTON<br>COLOR | c | ODE | LIGHT*<br>BUTTON<br>COLOR | DARK**<br>BUTTON<br>COLOR |
|------|--------------------------------------|--------------------------------------|------|---------------------------|-------------------------------------------------------------------------------------------------------------------------------------------------------------------------------------------------------------------------------------------------------------------------------------------------------------------------------------------------------------------------------------------------------------------------------------------------------------------------------------------------------------------------------------------------------------------------------------------------------------------------------------------------------------------------------------------------------------------------------------------------------------------------------------------------------------------------------------------------------------------------------------------------------------------------------------------------------------------------------------------------------------------------------------------------------------------------------------------------------------------------------------------------------------------------------------------------------------------------------------------------------------------------------------------------------------------------------------------------------------------------------------------------------------------------------------------------------------------------------------------------------------------------------------------------------------------------------------------------------------------------------------------------------------------------------------------------------------------------------------------------------------------------------------------------------------------------------------------------------------------------------------------------------------------------------------------------------------------------------------------------------------------------------------------------------------------------------------------------------------------------------|------|-----------------------------------------|---------------------------|---|-----|---------------------------|---------------------------|
| 01.  | Ħ                                    | Π                                    | 17.  |                           |                                                                                                                                                                                                                                                                                                                                                                                                                                                                                                                                                                                                                                                                                                                                                                                                                                                                                                                                                                                                                                                                                                                                                                                                                                                                                                                                                                                                                                                                                                                                                                                                                                                                                                                                                                                                                                                                                                                                                                                                                                                                                                                               | 33.  | A                                       | â                         |   | 49. | 0                         | 0                         |
| 02.  | Ħ                                    |                                      | 18.  | •                         |                                                                                                                                                                                                                                                                                                                                                                                                                                                                                                                                                                                                                                                                                                                                                                                                                                                                                                                                                                                                                                                                                                                                                                                                                                                                                                                                                                                                                                                                                                                                                                                                                                                                                                                                                                                                                                                                                                                                                                                                                                                                                                                               | 34.  |                                         |                           |   | 50. | $\checkmark$              | $\checkmark$              |
| 03.  |                                      |                                      | 19.  | -```                      | -کֱ:-                                                                                                                                                                                                                                                                                                                                                                                                                                                                                                                                                                                                                                                                                                                                                                                                                                                                                                                                                                                                                                                                                                                                                                                                                                                                                                                                                                                                                                                                                                                                                                                                                                                                                                                                                                                                                                                                                                                                                                                                                                                                                                                         | 35.  | ê                                       | Ô                         |   | 51. | $\wedge$                  | $\wedge$                  |
| 04.  |                                      |                                      | 20.  | · .                       | -` <b>`</b> .                                                                                                                                                                                                                                                                                                                                                                                                                                                                                                                                                                                                                                                                                                                                                                                                                                                                                                                                                                                                                                                                                                                                                                                                                                                                                                                                                                                                                                                                                                                                                                                                                                                                                                                                                                                                                                                                                                                                                                                                                                                                                                                 | 36.  | 1⁄4                                     | 1/4                       |   | 52. | •                         | •                         |
| 05.  |                                      |                                      | 21.  | P                         | $\mathbf{P}$                                                                                                                                                                                                                                                                                                                                                                                                                                                                                                                                                                                                                                                                                                                                                                                                                                                                                                                                                                                                                                                                                                                                                                                                                                                                                                                                                                                                                                                                                                                                                                                                                                                                                                                                                                                                                                                                                                                                                                                                                                                                                                                  | 37.  | 1/2                                     | 1/2                       |   | 53. |                           | •                         |
| 06.  |                                      |                                      | 22.  | P                         |                                                                                                                                                                                                                                                                                                                                                                                                                                                                                                                                                                                                                                                                                                                                                                                                                                                                                                                                                                                                                                                                                                                                                                                                                                                                                                                                                                                                                                                                                                                                                                                                                                                                                                                                                                                                                                                                                                                                                                                                                                                                                                                               | 38.  | 3⁄4                                     | 3⁄4                       |   | 54. |                           |                           |
| 07.  | IFI                                  | IFI                                  | 23.  | (Å                        | (the state of the | 39.  | Ť                                       | ť                         |   | 55. | •                         | •                         |
| 08.  |                                      |                                      | 24.  | (                         | (                                                                                                                                                                                                                                                                                                                                                                                                                                                                                                                                                                                                                                                                                                                                                                                                                                                                                                                                                                                                                                                                                                                                                                                                                                                                                                                                                                                                                                                                                                                                                                                                                                                                                                                                                                                                                                                                                                                                                                                                                                                                                                                             | 40.  | «                                       | «                         |   | 56. | 4                         | 4                         |
| 09.  | Ā                                    | Ţ                                    | 25.  | C                         |                                                                                                                                                                                                                                                                                                                                                                                                                                                                                                                                                                                                                                                                                                                                                                                                                                                                                                                                                                                                                                                                                                                                                                                                                                                                                                                                                                                                                                                                                                                                                                                                                                                                                                                                                                                                                                                                                                                                                                                                                                                                                                                               | 41.  | »                                       | »                         |   | 57. | ••                        | ••                        |
| 10.  | Ŧ                                    | T                                    | 26.  | <u>수</u>                  | Ŷ                                                                                                                                                                                                                                                                                                                                                                                                                                                                                                                                                                                                                                                                                                                                                                                                                                                                                                                                                                                                                                                                                                                                                                                                                                                                                                                                                                                                                                                                                                                                                                                                                                                                                                                                                                                                                                                                                                                                                                                                                                                                                                                             | 42.  | Se .                                    | 'Seg                      |   | 58. | ••                        | ••                        |
| 11.  | <del>\لك</del>                       | ÷Ķ÷                                  | 27.  | <b>╹</b> <del>╷</del>     | <b>╹</b> <u></u>                                                                                                                                                                                                                                                                                                                                                                                                                                                                                                                                                                                                                                                                                                                                                                                                                                                                                                                                                                                                                                                                                                                                                                                                                                                                                                                                                                                                                                                                                                                                                                                                                                                                                                                                                                                                                                                                                                                                                                                                                                                                                                              | 43.  | $\gg$                                   | $\gg$                     |   | 59. |                           | M                         |
| 12.  | *                                    | ÷.                                   | 28.  |                           |                                                                                                                                                                                                                                                                                                                                                                                                                                                                                                                                                                                                                                                                                                                                                                                                                                                                                                                                                                                                                                                                                                                                                                                                                                                                                                                                                                                                                                                                                                                                                                                                                                                                                                                                                                                                                                                                                                                                                                                                                                                                                                                               | 44.  | ~~~~~~~~~~~~~~~~~~~~~~~~~~~~~~~~~~~~~~~ | <b>۳</b> ۲                |   | 60. |                           |                           |
| 13.  | 0                                    | 0                                    | 29.  | ¶,<br>T∎                  | <b>₽</b> ŢĒ                                                                                                                                                                                                                                                                                                                                                                                                                                                                                                                                                                                                                                                                                                                                                                                                                                                                                                                                                                                                                                                                                                                                                                                                                                                                                                                                                                                                                                                                                                                                                                                                                                                                                                                                                                                                                                                                                                                                                                                                                                                                                                                   | 45.  |                                         |                           |   | 61. |                           |                           |
| 14.  | •                                    | •                                    | 30.  | 5                         | 5                                                                                                                                                                                                                                                                                                                                                                                                                                                                                                                                                                                                                                                                                                                                                                                                                                                                                                                                                                                                                                                                                                                                                                                                                                                                                                                                                                                                                                                                                                                                                                                                                                                                                                                                                                                                                                                                                                                                                                                                                                                                                                                             | 46.  | Ŵ                                       |                           |   | 62. | П                         | II                        |
| 15.  |                                      |                                      | 31.  |                           | <b>.</b>                                                                                                                                                                                                                                                                                                                                                                                                                                                                                                                                                                                                                                                                                                                                                                                                                                                                                                                                                                                                                                                                                                                                                                                                                                                                                                                                                                                                                                                                                                                                                                                                                                                                                                                                                                                                                                                                                                                                                                                                                                                                                                                      | 47.  | *                                       | *                         |   | 63. | $\mathbb{R}$              | R                         |
| 16.  |                                      |                                      | 32.  |                           |                                                                                                                                                                                                                                                                                                                                                                                                                                                                                                                                                                                                                                                                                                                                                                                                                                                                                                                                                                                                                                                                                                                                                                                                                                                                                                                                                                                                                                                                                                                                                                                                                                                                                                                                                                                                                                                                                                                                                                                                                                                                                                                               | 48.  |                                         | l                         |   |     |                           |                           |