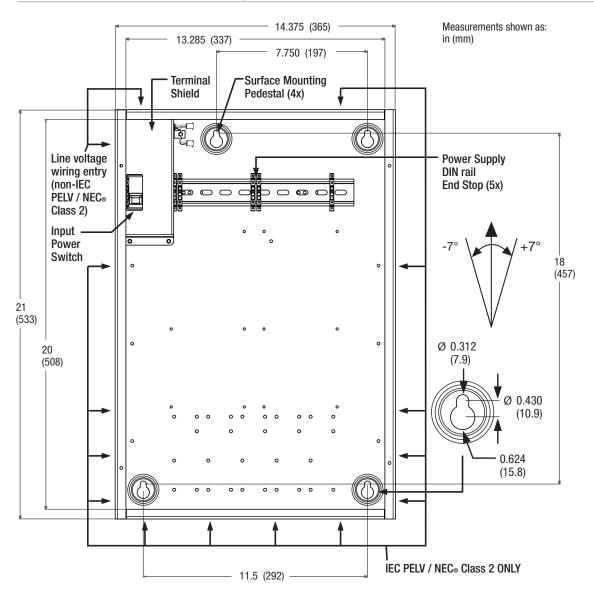

### **Specifications**

|                          | 110 1101                                                                                                                                                                                                                                                                                                                                                                                                                                                                                                                                                                                                                                                                                                                                                                                                                                                                                                                                                                                                                                                                                                                              |
|--------------------------|---------------------------------------------------------------------------------------------------------------------------------------------------------------------------------------------------------------------------------------------------------------------------------------------------------------------------------------------------------------------------------------------------------------------------------------------------------------------------------------------------------------------------------------------------------------------------------------------------------------------------------------------------------------------------------------------------------------------------------------------------------------------------------------------------------------------------------------------------------------------------------------------------------------------------------------------------------------------------------------------------------------------------------------------------------------------------------------------------------------------------------------|
| Model Numbers            | HQ-LV21-120<br>L-LV21-230                                                                                                                                                                                                                                                                                                                                                                                                                                                                                                                                                                                                                                                                                                                                                                                                                                                                                                                                                                                                                                                                                                             |
| Power                    | 120 V~ Power Input 50/60 Hz 2 A (HQ-LV21-120)<br>220-240 V~ Power Input 50/60 Hz 2 A (L-LV21-230)                                                                                                                                                                                                                                                                                                                                                                                                                                                                                                                                                                                                                                                                                                                                                                                                                                                                                                                                                                                                                                     |
| Regulatory Approvals     | UL, CSA, NOM (HQ-LV21-120)<br>CE, <b>©</b> C-tick (L-LV21-230)                                                                                                                                                                                                                                                                                                                                                                                                                                                                                                                                                                                                                                                                                                                                                                                                                                                                                                                                                                                                                                                                        |
| Environment              | Ambient operating temperature: 32 °F to 104 °F (0v°C to 40 °C) Ambient operating humidity: 0-90% humidity, non-condensing. Indoor use only.                                                                                                                                                                                                                                                                                                                                                                                                                                                                                                                                                                                                                                                                                                                                                                                                                                                                                                                                                                                           |
| Mounting                 | Enclosure may be surface-mounted or recess-mounted. Enclosure fits between standard 16 in (41 cm) on-center stud framing. Mount the enclosure so that line-voltage wiring will be at least 6 ft (1.8 m) from audio or electronic equipment and wiring.  Mount Enclosure using one of the following methods (mounting hardware is not provided):  a. Surface Mount – Use keyholes with bolts sufficient for 100 lb (45 kg) load, 1/4 in (M6) bolts recommended.  b. Recess Mount – Use screws sufficient for 100 lb (45 kg) through the corners of the enclosure. Mount enclosure fully into the stud bay, with the back flush against the inner wall surface. Enclosure is 4.088 in (104 mm) deep past cover mounting tabs (including pedestal). Enclosure cover dimensions are 21.5 in x 15.386 in (546 mm x 391 mm).  NOTICE: This equipment is air-cooled. Mount in a location where the vented cover will not be blocked. 12 in (305 mm) of clearance in front of the vents is required.  NOTICE: Power supply will hum slightly and internal relays will click while in use. Mount in a location where such noise is acceptable. |
| Dimensions               | <b>Enclosure:</b> 21 in (533 mm) x 14.375 in (365 mm) x 4.088 in (104 mm) <b>Cover:</b> 21.5 in (546 mm) x 15.386 in (391 mm)                                                                                                                                                                                                                                                                                                                                                                                                                                                                                                                                                                                                                                                                                                                                                                                                                                                                                                                                                                                                         |
| Construction             | Enclosure: 16-gauge powder coated sheet metal.  Cover: 16-gauge powder coated metal cover. Cover is attached using four philips-head screws.                                                                                                                                                                                                                                                                                                                                                                                                                                                                                                                                                                                                                                                                                                                                                                                                                                                                                                                                                                                          |
| Capacity                 | Enclosure can accomodate two processors or system interface devices and five wire landing boards (QS-WLB).  Examples: 1 Processor and 1 System Interface; 2 Processors; or 2 Interfaces                                                                                                                                                                                                                                                                                                                                                                                                                                                                                                                                                                                                                                                                                                                                                                                                                                                                                                                                               |
| Line-Voltage Connections | Use copper wire only, supply conductors rated at 167 °F (75 °C). Use supplied wire connections to connect to corresponding power supply harnesses.                                                                                                                                                                                                                                                                                                                                                                                                                                                                                                                                                                                                                                                                                                                                                                                                                                                                                                                                                                                    |
| Warranty                 | 8 Year Limited Warranty.<br>http://www.lutron.com/TechnicalDocumentLibrary/HomeWorks_Warranty.pdf                                                                                                                                                                                                                                                                                                                                                                                                                                                                                                                                                                                                                                                                                                                                                                                                                                                                                                                                                                                                                                     |
|                          |                                                                                                                                                                                                                                                                                                                                                                                                                                                                                                                                                                                                                                                                                                                                                                                                                                                                                                                                                                                                                                                                                                                                       |

### **Dimensions and Mounting**

www.lutron.com

369-381b