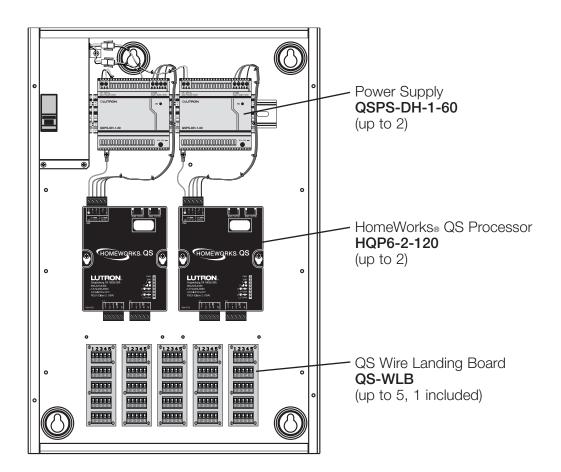

#### 21-inch Low-Voltage Enclosure

The 21-inch low-voltage enclosure provides a compact housing for mounting up to two HomeWorks® QS processors or up to two system interfaces and up to five wire landing boards (QS-WLB).

#### Configuration