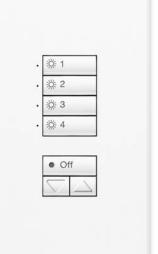

**GRAFIK Eye** Wallstations-seeTouch

|                                                                                                                                                                                                                                                                                                                                                                                                                                                                                                                                                                                                                                                                                                                                                                                                                                                                                                                                                                                                                                                                                                                                                                                                                                                                                                                                                                                                                                                                                                                                                                                                                                                                                                                                                                                                                                                                                                                                                                                                                                                                                                 | Product                                                                                                                                                                                                                                                                                                                                                                                                                                                                                                                                                                                                                                                                                                                                                                                                                                                                                                                                                                                                                                                                                                                                                                                                                                                                                                                                                                                                                                                                                                                                                                                                                                                                                                                                                                                                                                                                                                                                                                                                                                                                                                                                     | Model                        | Color Suffix                                                                                                                                                                                                                                                                                                                                                                                                                                                                                                                                                                                                                                     |
|-------------------------------------------------------------------------------------------------------------------------------------------------------------------------------------------------------------------------------------------------------------------------------------------------------------------------------------------------------------------------------------------------------------------------------------------------------------------------------------------------------------------------------------------------------------------------------------------------------------------------------------------------------------------------------------------------------------------------------------------------------------------------------------------------------------------------------------------------------------------------------------------------------------------------------------------------------------------------------------------------------------------------------------------------------------------------------------------------------------------------------------------------------------------------------------------------------------------------------------------------------------------------------------------------------------------------------------------------------------------------------------------------------------------------------------------------------------------------------------------------------------------------------------------------------------------------------------------------------------------------------------------------------------------------------------------------------------------------------------------------------------------------------------------------------------------------------------------------------------------------------------------------------------------------------------------------------------------------------------------------------------------------------------------------------------------------------------------------|---------------------------------------------------------------------------------------------------------------------------------------------------------------------------------------------------------------------------------------------------------------------------------------------------------------------------------------------------------------------------------------------------------------------------------------------------------------------------------------------------------------------------------------------------------------------------------------------------------------------------------------------------------------------------------------------------------------------------------------------------------------------------------------------------------------------------------------------------------------------------------------------------------------------------------------------------------------------------------------------------------------------------------------------------------------------------------------------------------------------------------------------------------------------------------------------------------------------------------------------------------------------------------------------------------------------------------------------------------------------------------------------------------------------------------------------------------------------------------------------------------------------------------------------------------------------------------------------------------------------------------------------------------------------------------------------------------------------------------------------------------------------------------------------------------------------------------------------------------------------------------------------------------------------------------------------------------------------------------------------------------------------------------------------------------------------------------------------------------------------------------------------|------------------------------|--------------------------------------------------------------------------------------------------------------------------------------------------------------------------------------------------------------------------------------------------------------------------------------------------------------------------------------------------------------------------------------------------------------------------------------------------------------------------------------------------------------------------------------------------------------------------------------------------------------------------------------------------|
| SEETOUCH                                                                                                                                                                                                                                                                                                                                                                                                                                                                                                                                                                                                                                                                                                                                                                                                                                                                                                                                                                                                                                                                                                                                                                                                                                                                                                                                                                                                                                                                                                                                                                                                                                                                                                                                                                                                                                                                                                                                                                                                                                                                                        | 4-SCENE WALLSTATION WITH OFF<br>AND RAISE/LOWER                                                                                                                                                                                                                                                                                                                                                                                                                                                                                                                                                                                                                                                                                                                                                                                                                                                                                                                                                                                                                                                                                                                                                                                                                                                                                                                                                                                                                                                                                                                                                                                                                                                                                                                                                                                                                                                                                                                                                                                                                                                                                             | SG-4SN- <sup>2, 3, 4</sup>   | Ordering Example                                                                                                                                                                                                                                                                                                                                                                                                                                                                                                                                                                                                                                 |
| Image: state stat | <ul> <li>Recalls preset light levels for four scenes<br/>(1-4, 5-8, 9-12, or 13-16) plus off</li> <li>Fine-tuning of light levels with master raise/lower levels are constant of the second second</li></ul> |                              | SG-4SN -WH-EGN         add color/finish suffix         to model #         For choices see:         www.lutron.com/seetouch         Matte Finishes         Ships in 48 hrs.         White       WH         lvory       IV         Beige       BE         Gray       GR         Brown       BR         Black       BL         Gloss (NEMA)         Finishes         Ships in 48 hrs.         (Insert models only)         White       GWH         Light Almond       GLA         Metal Finishes       Ships in 4-6 weeks.         Bright Brass       BB         Bright Brass       BB         Bright Knome       BC         Bright Nickel       BN |
| Image: Second system         Image: Second system         M: 2.75" (70mm)         M: 2.75" (70mm)         M: 4.56" (116mm)         D: 1.06" (27mm)'         Wallbox Size:         single-gang                                                                                                                                                                                                                                                                                                                                                                                                                                                                                                                                                                                                                                                                                                                                                                                                                                                                                                                                                                                                                                                                                                                                                                                                                                                                                                                                                                                                                                                                                                                                                                                                                                                                                                                                                                                                                                                                                                   | <ul> <li>4-SCENE WALLSTATION WITH OFF, RAISE<br/>AND INFRARED RECEIVER</li> <li>Recalls preset light levels for four scenes<br/>(1-4, 5-8, 9-12 or 13-16) plus off from keypad<br/>or four-scene Wireless Remote Control<br/>(GRX-IT-WH, ordered separately)</li> <li>Recalls eight scenes (1-8, 5-12, 9-16 or 13-16/1-4)<br/>plus off from eight-scene Wireless Remote Control<br/>(GRX-8IT-WH, ordered separately)</li> <li>Fine-tuning of light levels from Keypad or Wireless</li> <li>General Engraving option (EGN) shown</li> <li>For seeTouch Model Guide, see pg. 136</li> </ul>                                                                                                                                                                                                                                                                                                                                                                                                                                                                                                                                                                                                                                                                                                                                                                                                                                                                                                                                                                                                                                                                                                                                                                                                                                                                                                                                                                                                                                                                                                                                                   | SG-4SIRN- <sup>2, 3, 4</sup> | Satin Ricker Biv<br>Satin Ricker SR<br>Satin Nickel SN<br>Antique Brass OB<br>Antique Brass OB<br>Antique Bronze QZ<br>Anodized Aluminum<br>Clear CLA<br>Black BLA<br>Brass BRA<br><b>Satin Finishes</b><br>Ships in 48 hrs.<br>• See pg. 10 for complete<br>color offering and suffixes.<br><b>Customization</b><br>Ships in 4-6 weeks.<br>• See pg. 12 for multigang<br>wallplates, color matching,<br>engraving/silk screening,<br>and custom controls.<br>• See pg. 143 for<br>engraving schedules.<br><b>Locking Covers</b><br>• See pg. 64 for<br>more information.                                                                        |
|                                                                                                                                                                                                                                                                                                                                                                                                                                                                                                                                                                                                                                                                                                                                                                                                                                                                                                                                                                                                                                                                                                                                                                                                                                                                                                                                                                                                                                                                                                                                                                                                                                                                                                                                                                                                                                                                                                                                                                                                                                                                                                 | <ul> <li>Footnotes, pg. 44</li> <li>1 Depth includes wallplate and backbox. Wallplate depth is 0.</li> <li>2 Insert version available for multigang installations. For inser<br/>place of last N in model number. See pg. 136 for more inform</li> <li>3 Class 2/PELV control wiring.</li> <li>4 Counts as one of 16 maximum Control Station Devices.</li> </ul>                                                                                                                                                                                                                                                                                                                                                                                                                                                                                                                                                                                                                                                                                                                                                                                                                                                                                                                                                                                                                                                                                                                                                                                                                                                                                                                                                                                                                                                                                                                                                                                                                                                                                                                                                                            | rt version use l in          |                                                                                                                                                                                                                                                                                                                                                                                                                                                                                                                                                                                                                                                  |