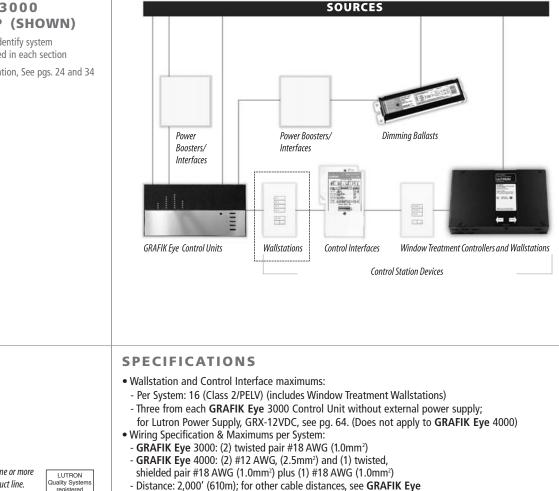

#### GRAFIK Eye 3000 SYSTEM MAP (SHOWN)

seeTouch Wallstation

- Use the map at right to identify system component being reviewed in each section
- For overall wiring information, See pgs. 24 and 34

Application Notes available at www.lutron.com - Installation: Daisy chain (no home-run wiring) - Cable available from Lutron, see pg. 64