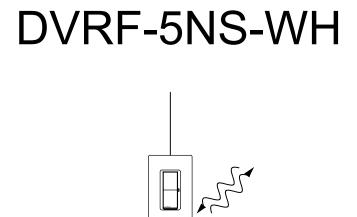

# CASETA SMART

DVRF-5NS-XX 120V~, 50/60 Hz CLARO SMART SWITCH FOR CASÉTA LED, CFL, INC, HAL, MLV, & ELV & FAN LOADS ON/OFF BUTTON CONTROL W/ STATUS LED SHOWN WITH CW-1-WH CLARO WALLPLATE (1 GANG US BACKBOX BY OTHERS)

LOCATION TBD