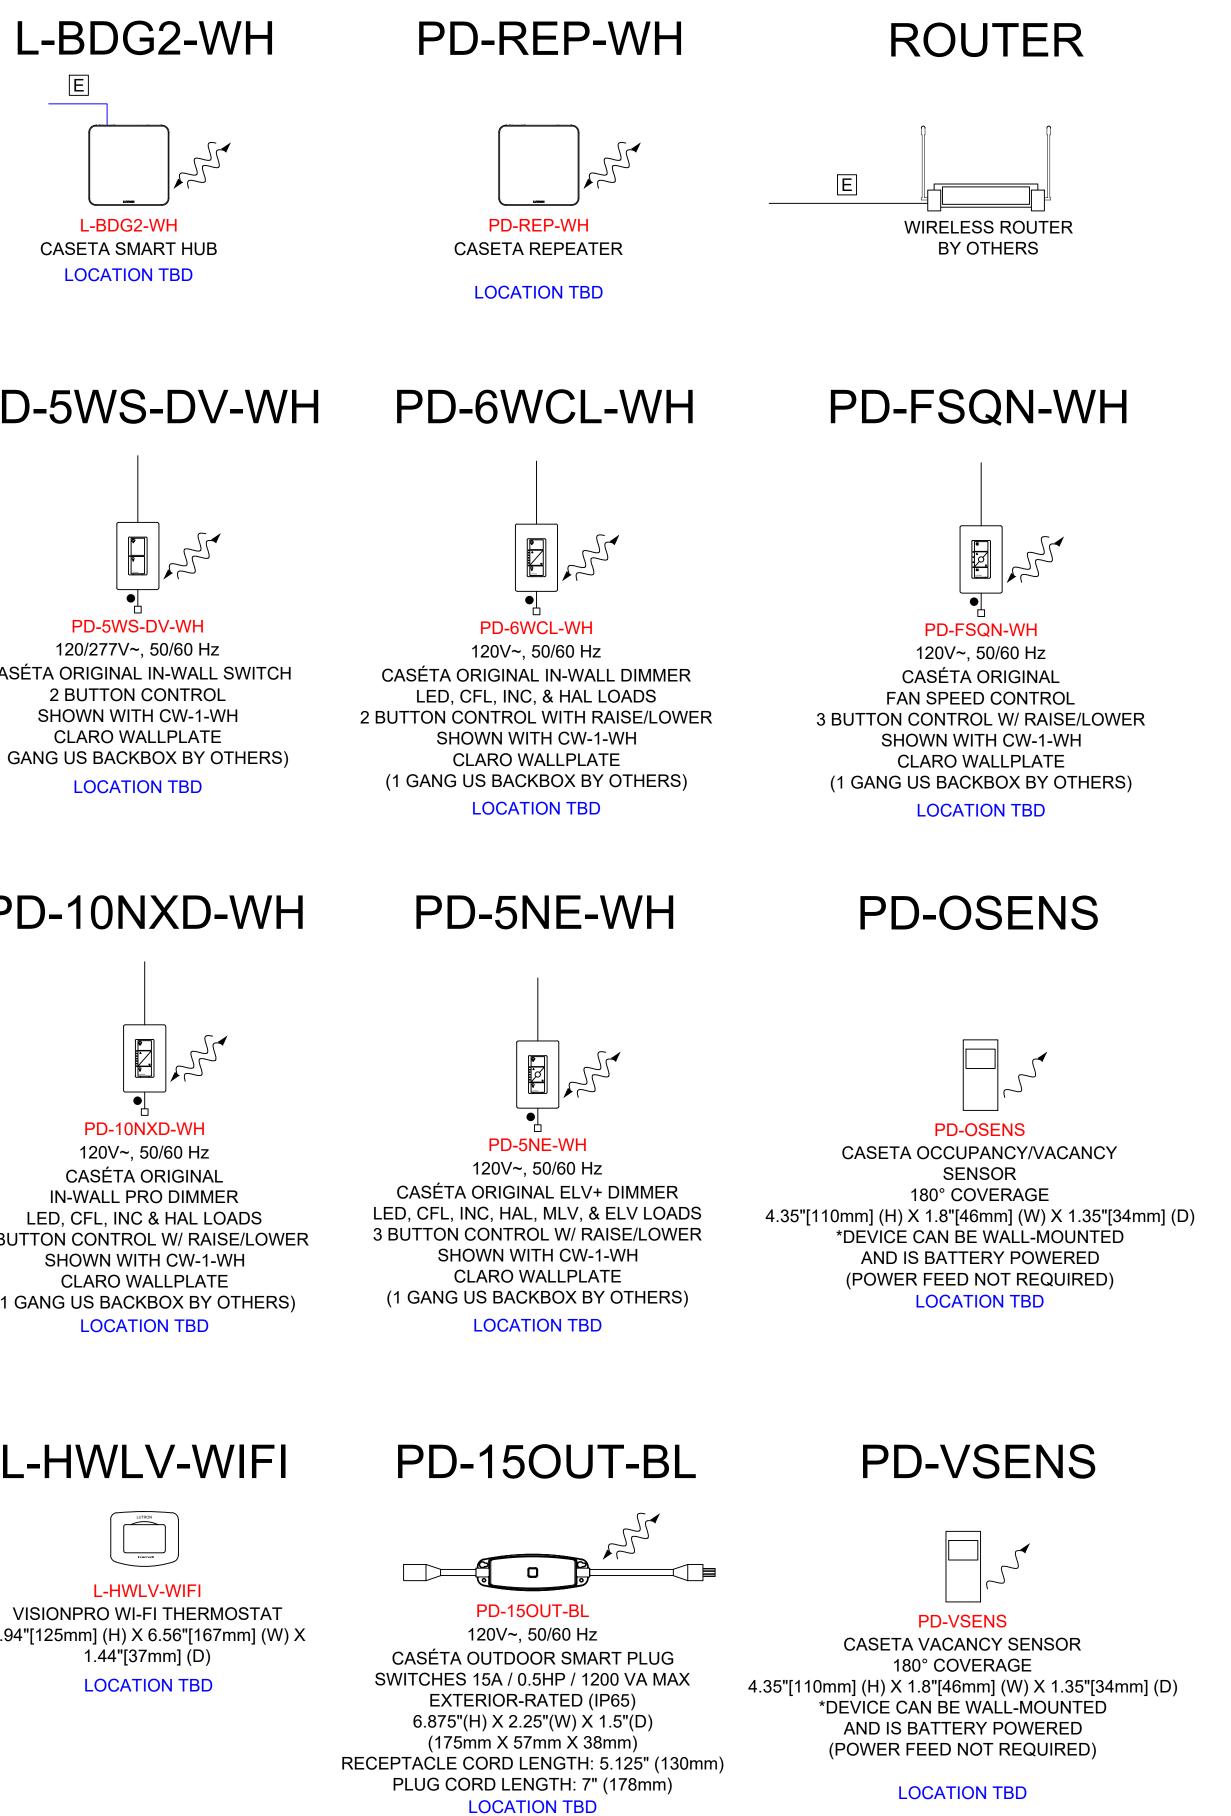

#### WIRING LEGEND:

- □ INPUT POWER (NORMAL) • 2 #12AWG (4 mm<sup>2</sup>)
- $\mathcal{F}^{-}_{2}$ -way RF communication
- E CAT5E OR BETTER CABLE FOR LUTRON NETWORK TERMINATED WITH RJ45 CONNECTORS (TO BE PROVIDED BY OTHERS). 328 ft (100 m) MAXIMUM RUN.