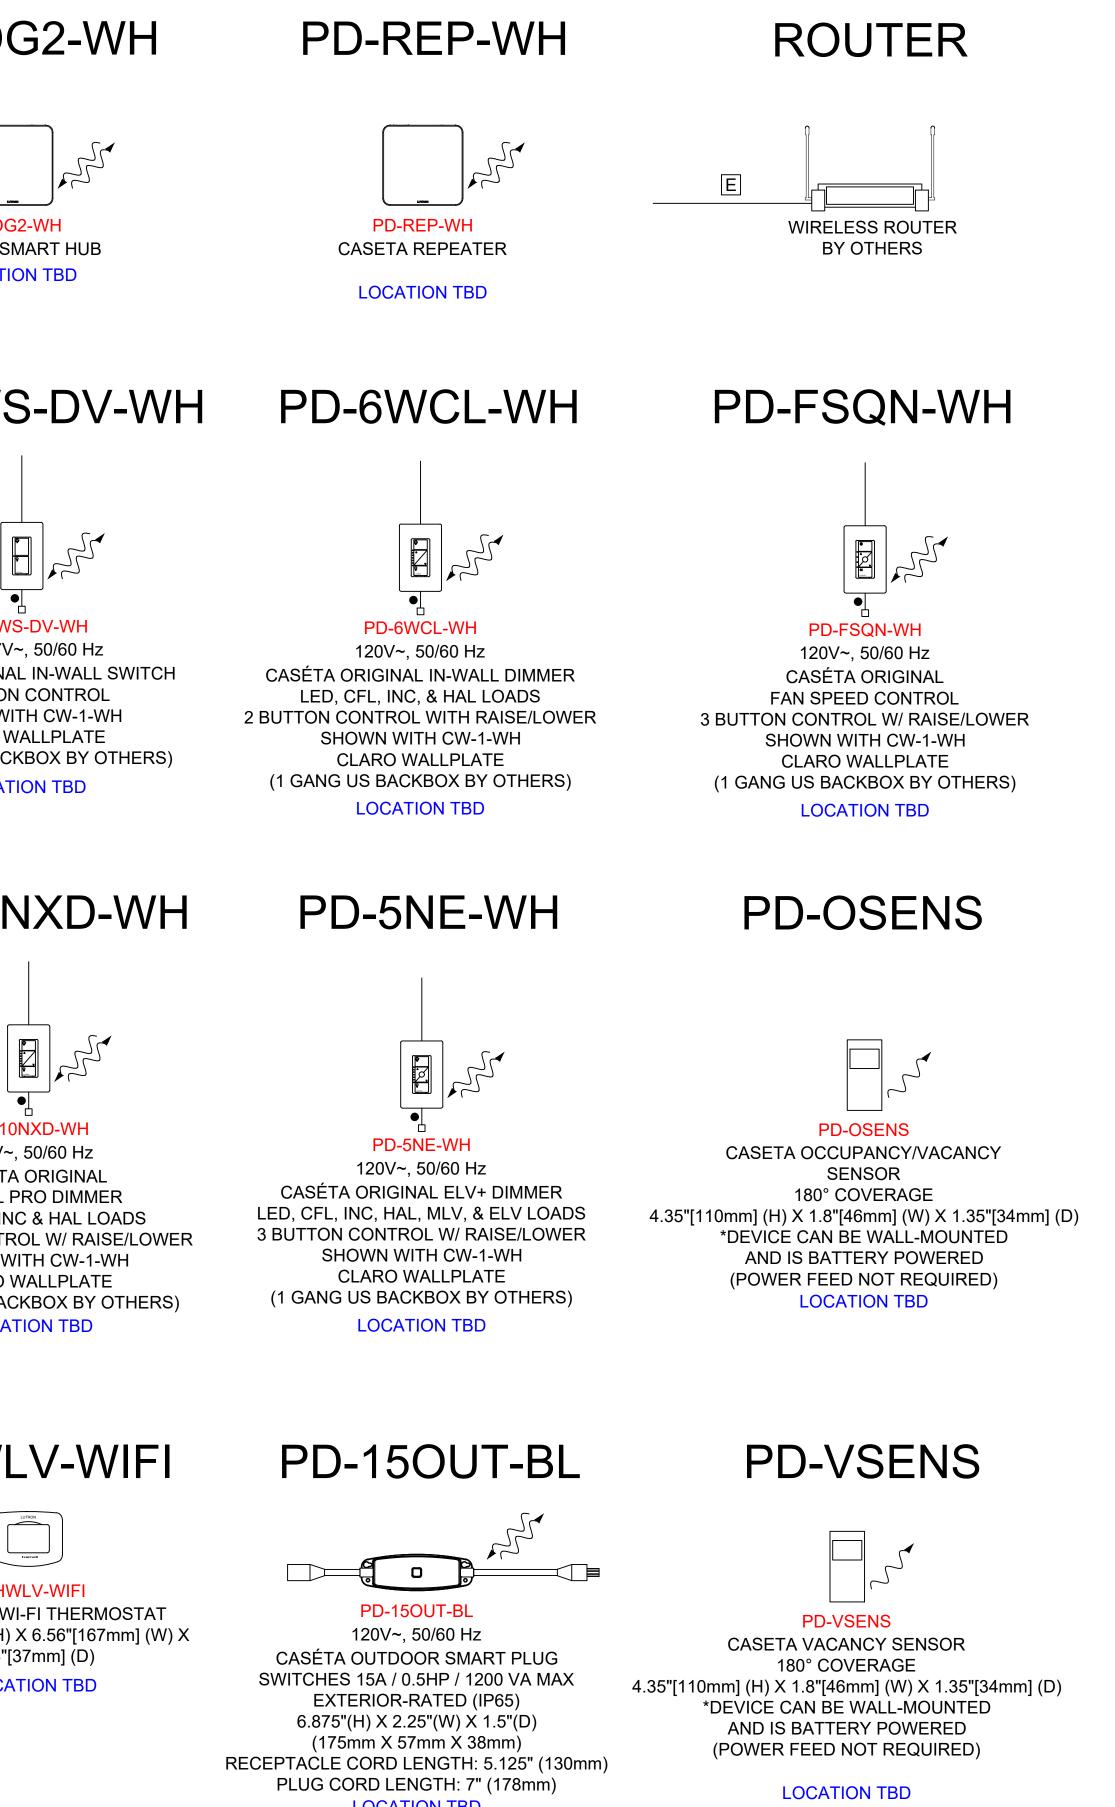

#### WIRING LEGEND:

- □ INPUT POWER (NORMAL) • 2 #12AWG (4 mm<sup>2</sup>)
- $\mathcal{F}^{-}_{2}$ -way RF communication
- E CAT5E OR BETTER CABLE FOR LUTRON NETWORK TERMINATED WITH RJ45 CONNECTORS (TO BE PROVIDED BY OTHERS). 328 ft (100 m) MAXIMUM RUN.