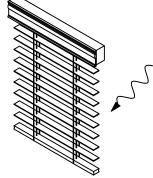

# SERENA WOOD BLINDS

SERENA WOOD BLINDS WIRELESS EDU CORDLESS, MANUAL LIFT & LOWER WITH MOTORIZED TILT THROUGH WIRELESS ELECTRONIC DRIVE UNIT LOCATION TBD