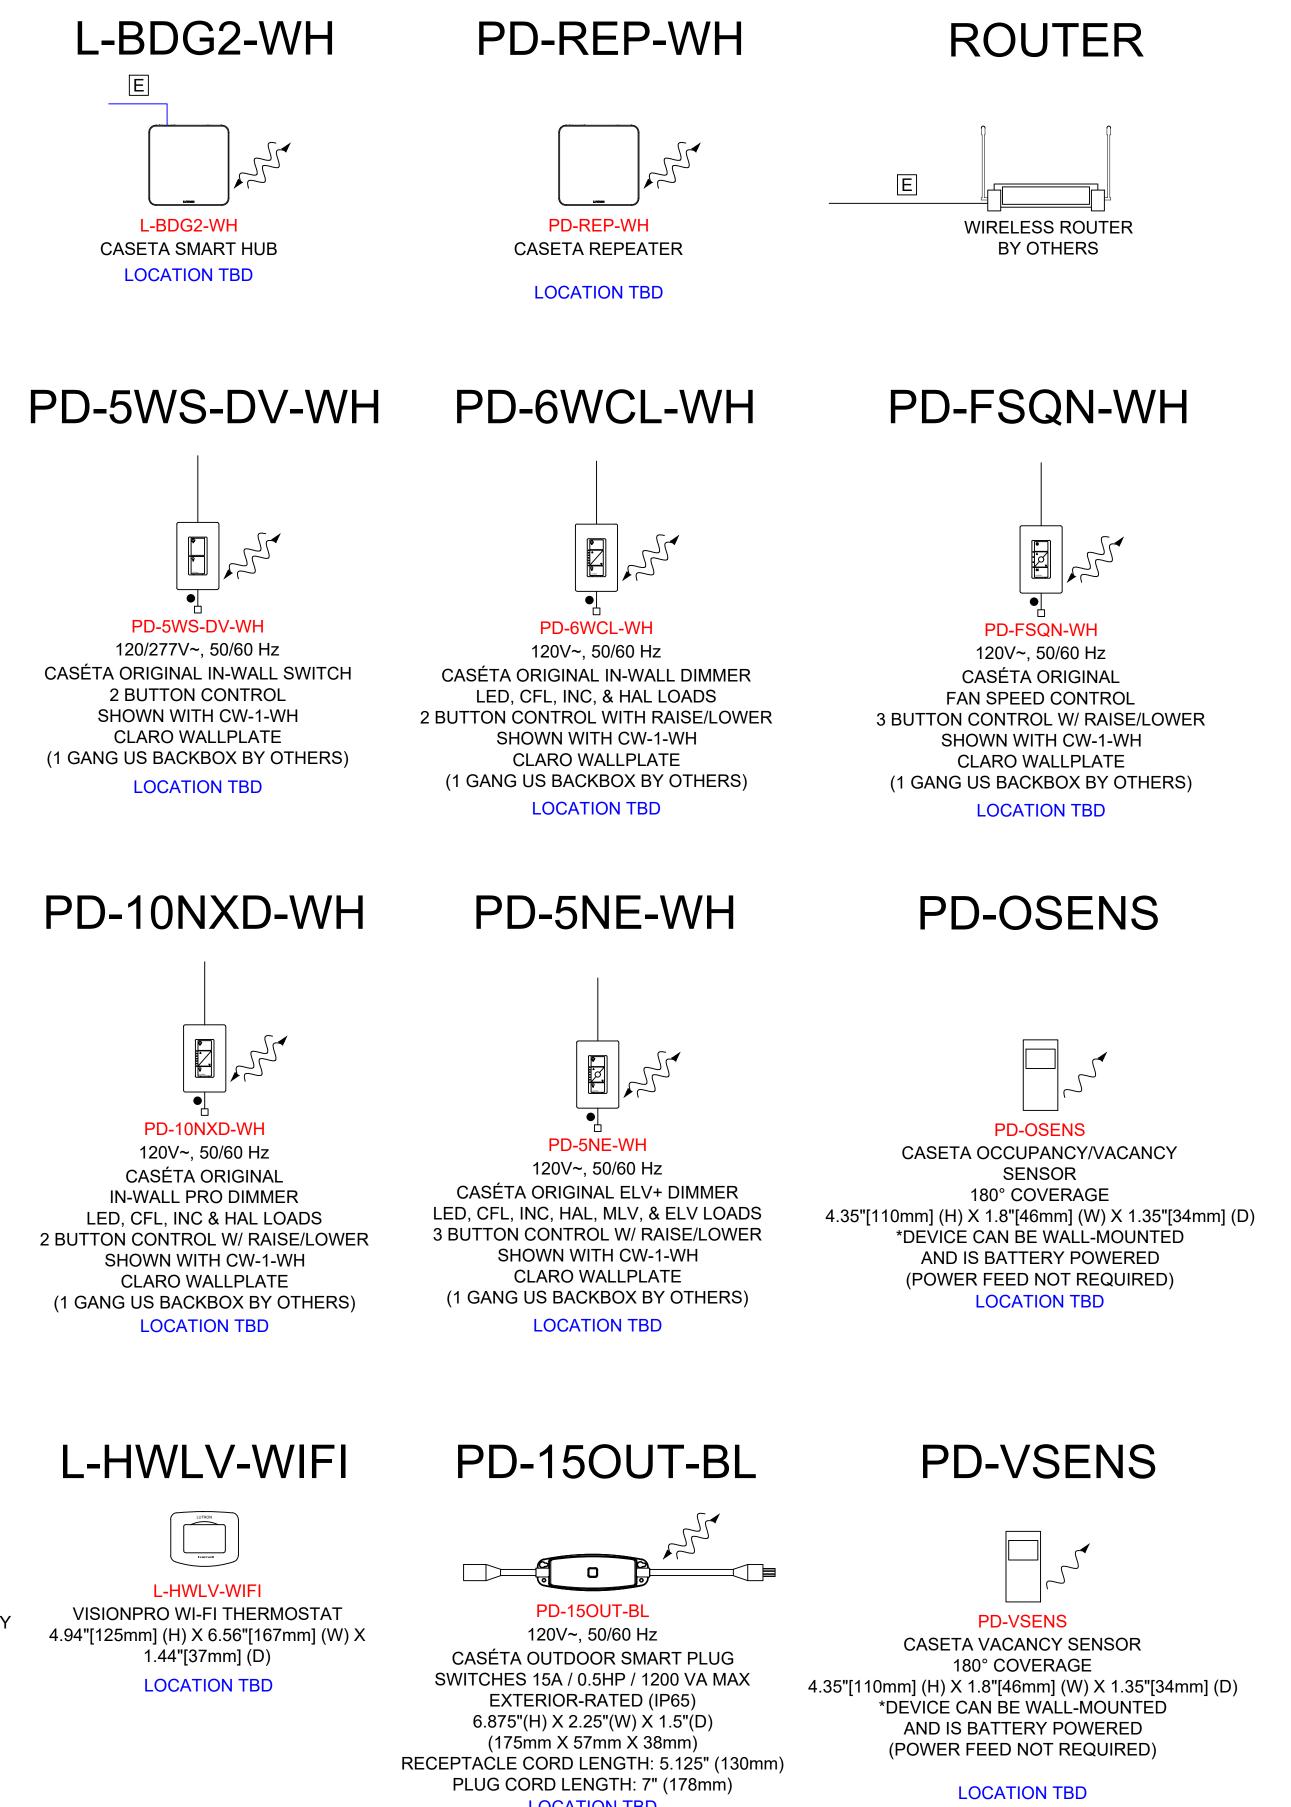

#### WIRING LEGEND:

- □ INPUT POWER (NORMAL) • 2 #12AWG (4 mm<sup>2</sup>)
- $\mathcal{F}^{-}_{2}$ -way RF communication
- E CAT5E OR BETTER CABLE FOR LUTRON NETWORK TERMINATED WITH RJ45 CONNECTORS (TO BE PROVIDED BY OTHERS). 328 ft (100 m) MAXIMUM RUN.