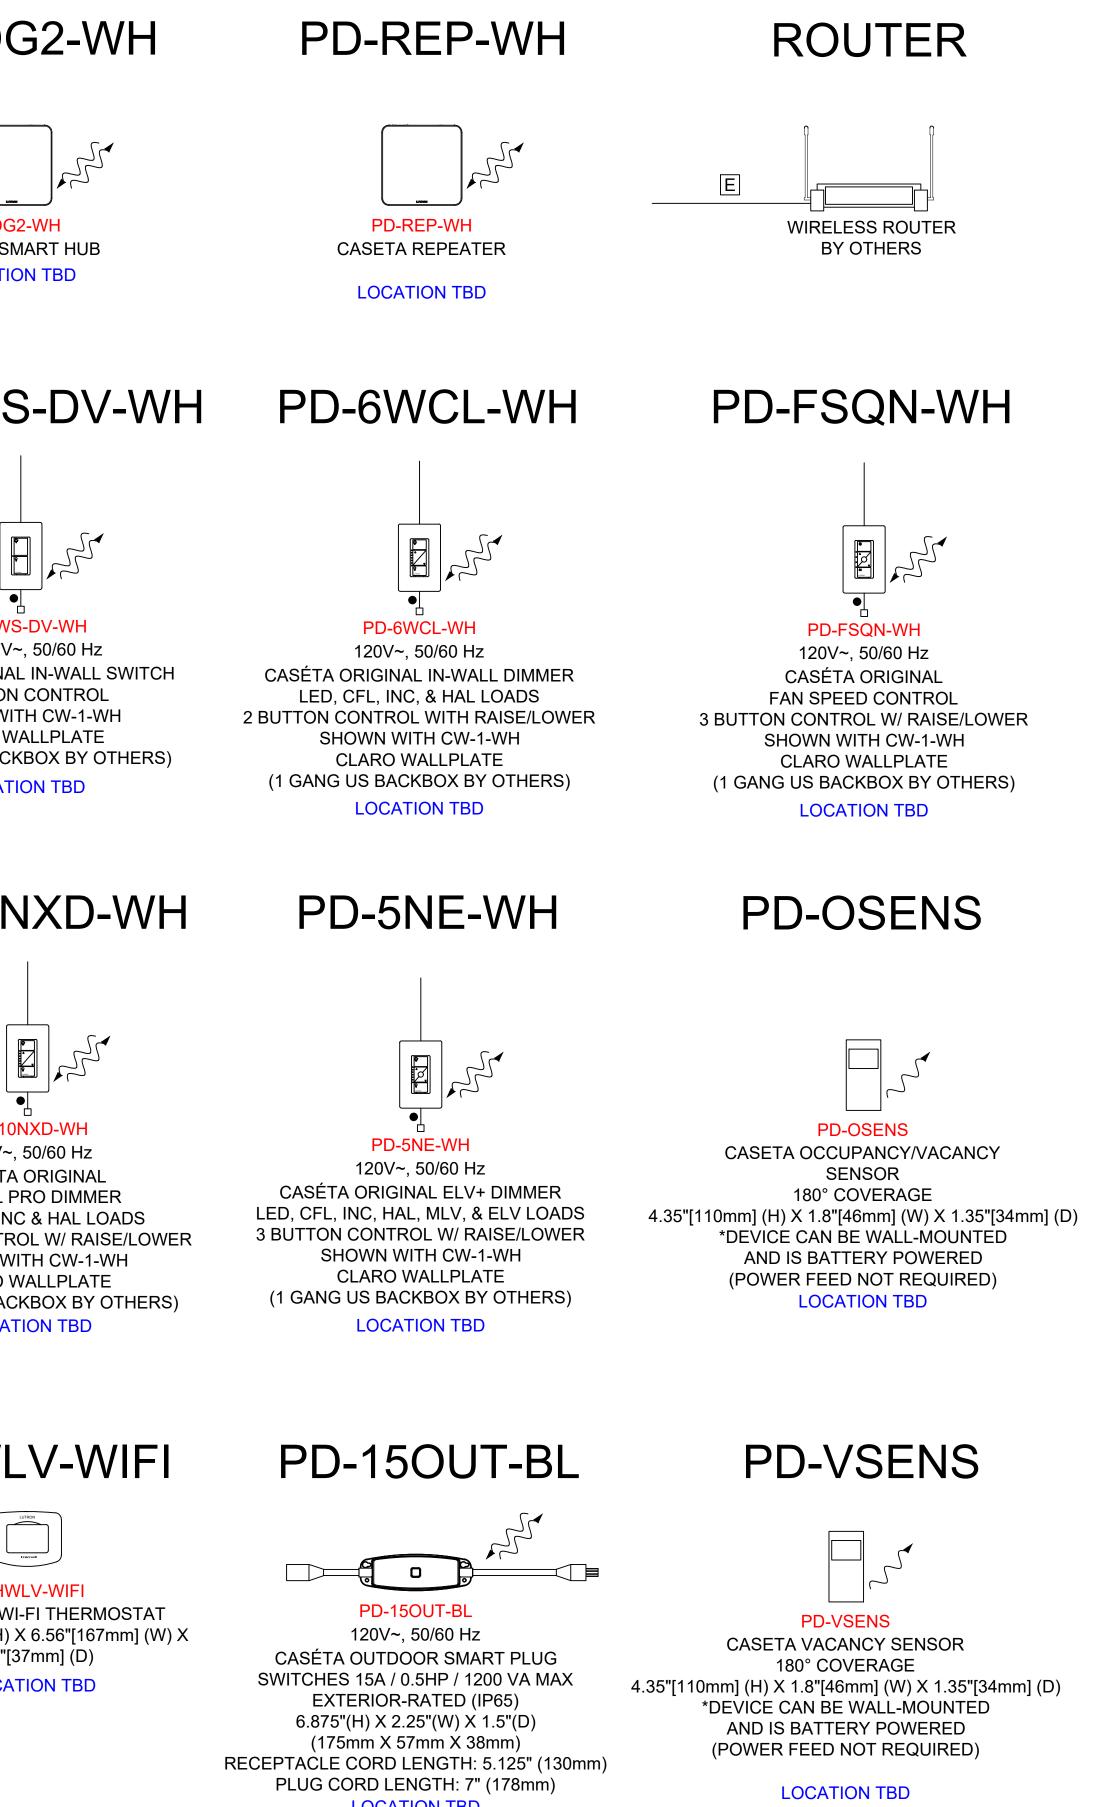

#### WIRING LEGEND:

- □ INPUT POWER (NORMAL) • 2 #12AWG (4 mm<sup>2</sup>)
- $\mathcal{F}^{-}_{2}$ -way RF communication
- E CAT5E OR BETTER CABLE FOR LUTRON NETWORK TERMINATED WITH RJ45 CONNECTORS (TO BE PROVIDED BY OTHERS). 328 ft (100 m) MAXIMUM RUN.