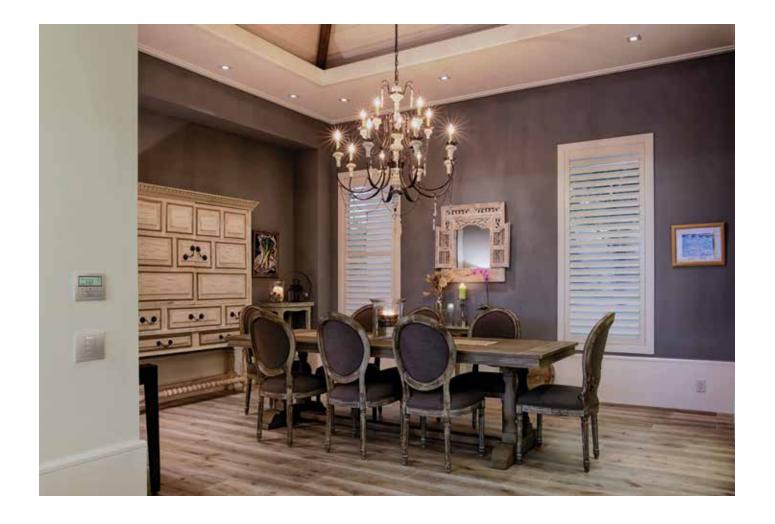

# Understated Elegance

# PALLADIOM THERMOSTAT by **LUTRON**

## Subtle elegance for any space

Buttons and faceplates are flush to each other and feature consistent material to create a clean, minimalist look.