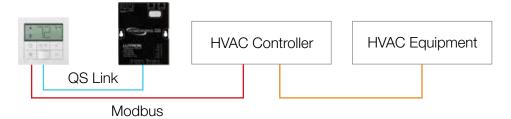

### **HVAC SYSTEM COMPATIBILITY**

- · Conventional 5-Wire Forced Air Systems: Gas/Oil/Electric Furnace + Air Conditioner
- Fan Coil Unit
- Heat Pumps
- Underfloor Heating

### INTEGRATION

- Third-Party Home Automation Systems
- VRV/VRF Interfaces
- CoolAutomation
- Mitsubishi
- LG

The Lutron logo, Lutron, and Palladiom are trademarks or registered trademarks of Lutron Electronics Co., Inc., in the U.S. and/or other countries.