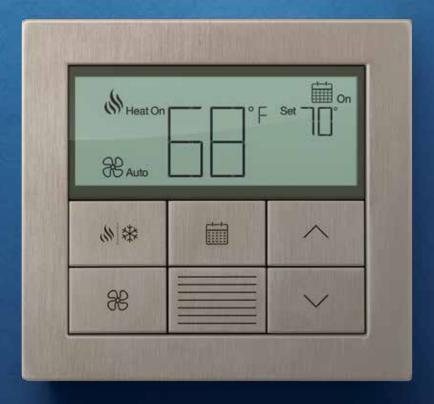

# Understated Elegance

# PALLADIOM THERMOSTAT by **LUTRON**

## Subtle elegance for any space

Buttons and faceplates are flush to each other and feature consistent material to create a clean, minimalist look.