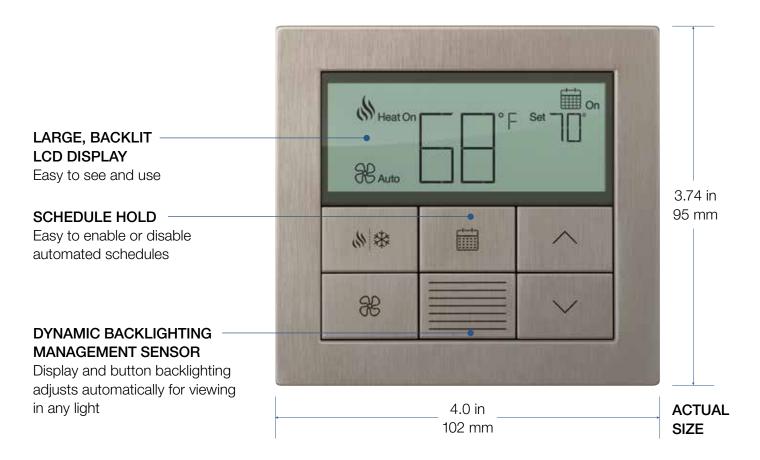

### **FEATURES/BENEFITS**

- Thermostat aesthetics coordinate with Palladiom keypads (plastic, glass, and metal) for a finished look throughout the home
- Dynamic Backlighting Management makes buttons easy to read in any light
- · Heating and cooling icons animate on the LED display to indicate when the system is running
- Remote temperature sensors allow you to mount the thermostat on exterior walls, near entryways, or on walls that receive direct sunlight
- Easily add temperature control into whole home scenes via keypad buttons, timeclocks, or the mobile app
- Use the Lutron Connect app to monitor and adjust temperature when you're away as well as when you're home (great for vacation homes)
- Use geofencing to automatically turn off lights, close shades, and set back temperatures when you leave your home. You can also have lights, shades, and temperature settings change as you arrive home.
- · Change schedules right from the mobile app
- Multi-location support up to 4 thermostats for a single HVAC zone