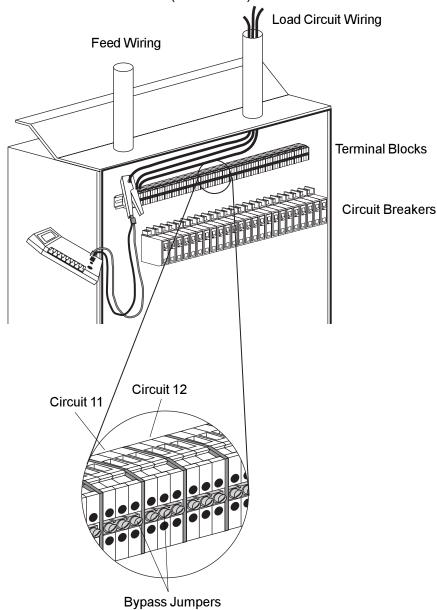

# Overview

In a GRAFIK Eye 4000 Series Dimming Panel, bypass jumpers are located in the Terminal blocks to protect the dimmers from faults. The first use of the bypass jumpers occurs when the load wiring is initially installed. The jumpers must remain in the terminal blocks when checking the load wiring during installation or later after modifications. This will assure that the dimmers will not be damaged in the case of a miswire. Once the load wiring has been checked, the circuit breakers must be turned OFF and then the bypass jumpers can be removed. In order to remove the jumpers, all three screws need to be loosened. After removal, the jumpers should be saved for possible future use. If future work needs to be done on the load, the circuit breaker must be turned OFF first and the bypass jumpers must be put back into the terminal blocks before any work is started. This information is also available in the GRAFIK Eye 4000 Series Installer's Guide (P/N 032-036).