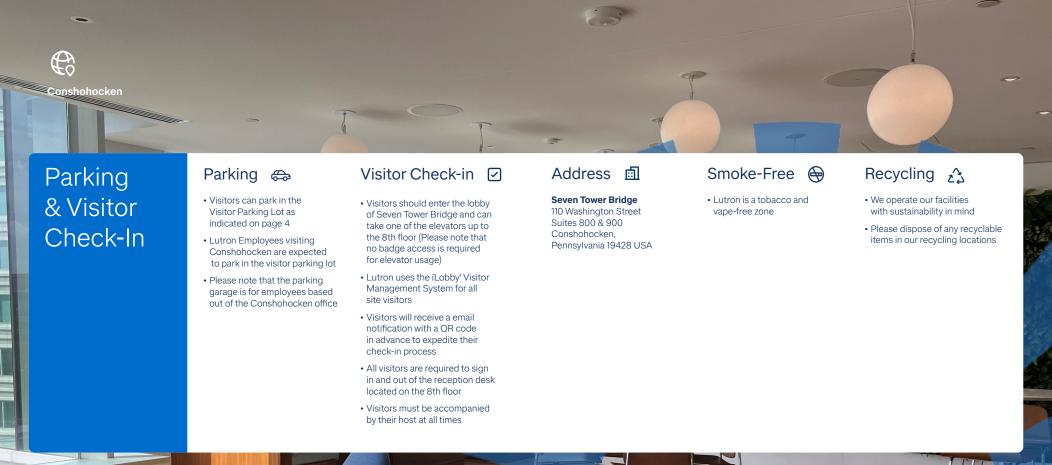

### Visitor Guide

Seven Tower Bridge 110 Washington Street Suites 800 & 900 Conshohocken, Pennsylvania 19428 USA