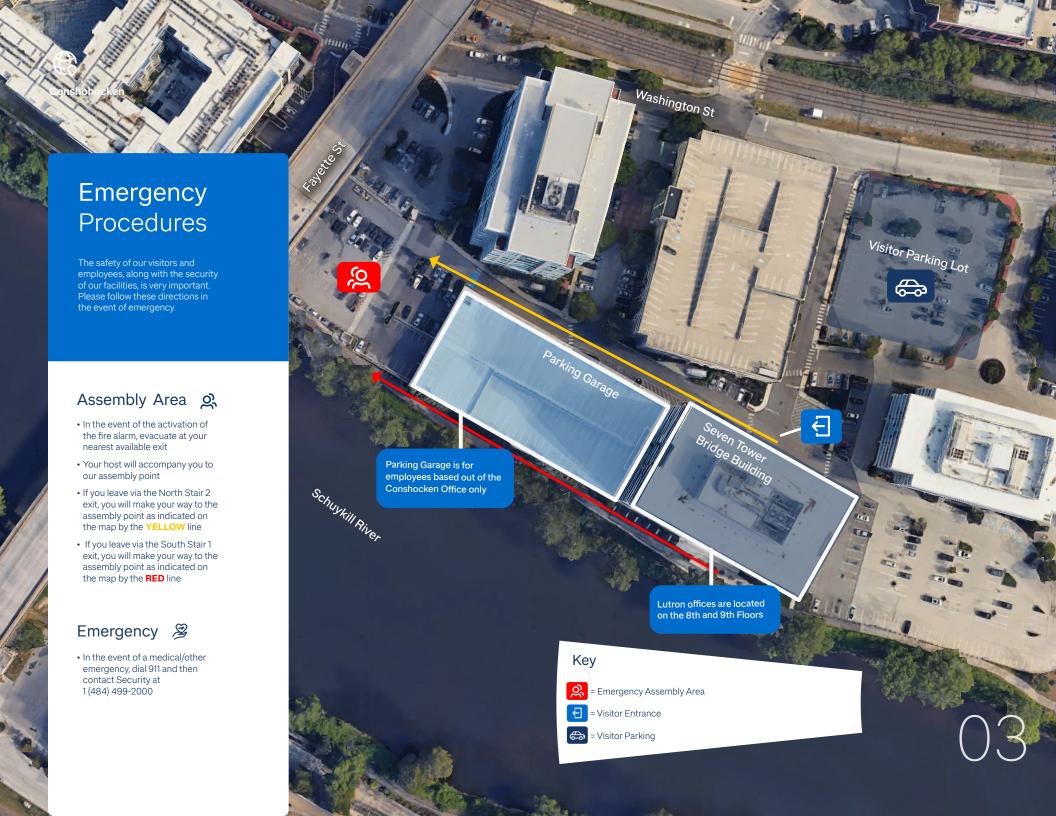

# Safety & Security

The safety of our visitors and employees, along with the security of our facilities, is very important.

All incidents, hazards, and injuries must be reported to your sponsor and security immediately.

#### Incident Reporting △

 All incidents, hazards, and injuries must be reported to your host and Security immediately. Contact security at +1 (484) 499-2000