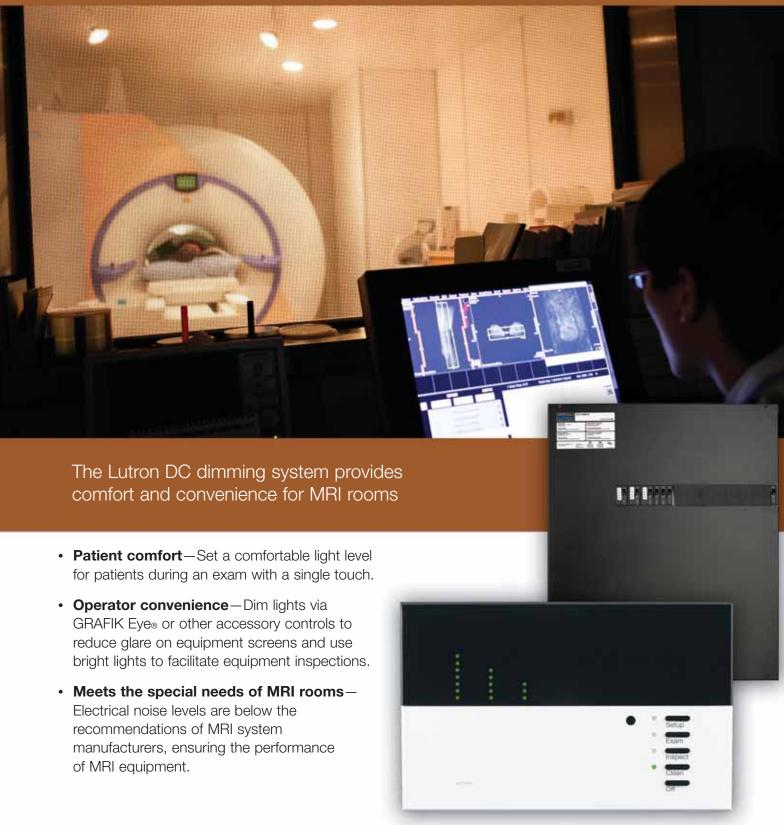

## comfort and convenience for MRI rooms

The Lutron DC dimming system offers dimming solutions tailored to the special needs of MRI rooms.

GRAFIK Eye preset lighting control lets you control every light in the room with a single touch, and the DC dimming panel ensures low electrical noise, guaranteeing the performance of MRI equipment.

- Multi-location control is available through elegant wallstations via low-voltage wiring.
- Controls can be custom-engraved to meet your project requirements.
- Control up to 3 incandescent zones per panel.
- With Lutron RTISS™ (Real-Time Illumination Stability System), the DC dimming panel compensates for incoming line-voltage variations.
- Meets recommended electrical noise levels of MRI system manufacturers when used with Filcoil™ AC power line filters (www.mrifilters.com). Filcoil filters are UL approved and meet Mil-Std-220A standard.

The Lutron DC dimming panel reduces interference with the imaging circuitry of MRI equipment, ensuring its performance.