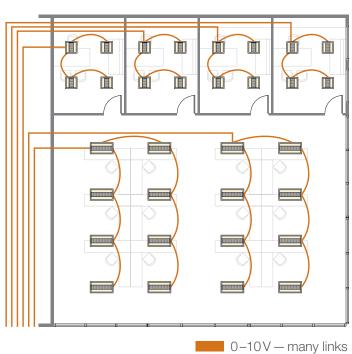

## Digital vs Analog (0-10V):

Your choice of control protocol has a dramatic impact on the design, installation and life cycle costs of your job.

### **Electrical Contractors** EcoSystem is easier to labor and install

- Fewer home runs for power or control wiring
- Polarity independent and topology-free control wiring can be run in same conduit as power
- Reduce cost of wiring errors with miswire protected drivers
- Less material and troubleshooting = less cost, more profit