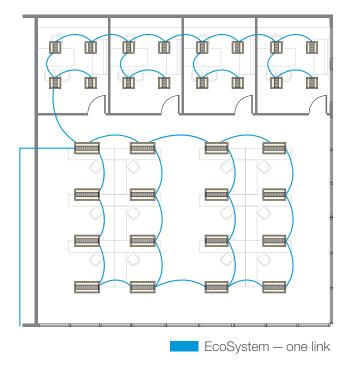

## Digital vs Analog (0-10V):

Your choice of control protocol has a dramatic impact on the design, installation and life cycle costs of your job.

### **Electrical Contractors** EcoSystem is easier to labor and install

- Fewer home runs for power or control wiring
- Polarity independent and topology-free control wiring can be run in same conduit as power
- Reduce cost of wiring errors with miswire protected drivers
- Less material and troubleshooting = less cost, more profit