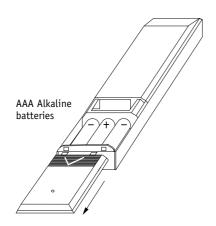

rev grx-8it-1a 7.20.00

# GRX-8IT-WH 8-Scene Wireless Remote Control





### **DESCRIPTION**

Uses wireless infrared communications to select and adjust scenes. Just point it at a Control Unit and click!

- Scene selection buttons select eight scenes.
- Off button turns all lights off.
- Master raise/lower brightens or dims the selected scene.

### Works with

- GRX-3000 and GRX-4000 Control Units
- Any Wallstation with an infrared receiver.

### **SPECIFICATIONS**

#### Power

Three AAA Alkaline batteries (included).

# **Infrared Frequency**

40kHz.

### **Transmission Distance**

Up to 50 feet (15m) line-of-sight range to receiver.

## Design

Molded plastic, white only.

# **Environment**

32-104°F (0-40°C).

90% non-condensing relative humidity.

# **LUTRON** SPECIFICATION SUBMITTAL

JOB NUMBER:

MODEL NUMBERS:

JOB NUMBER:

Page