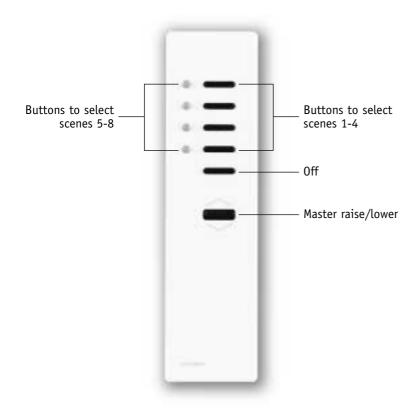

### **DESCRIPTION**

Uses wireless infrared communications to select and adjust scenes. Just point it at a Control Unit and click!

- Scene selection buttons select eight scenes.
- Off button turns all lights off.
- Master raise/lower brightens or dims the selected scene.

### Works with

- GRX-3000 and GRX-4000 Control Units
- Any Wallstation with an infrared receiver.