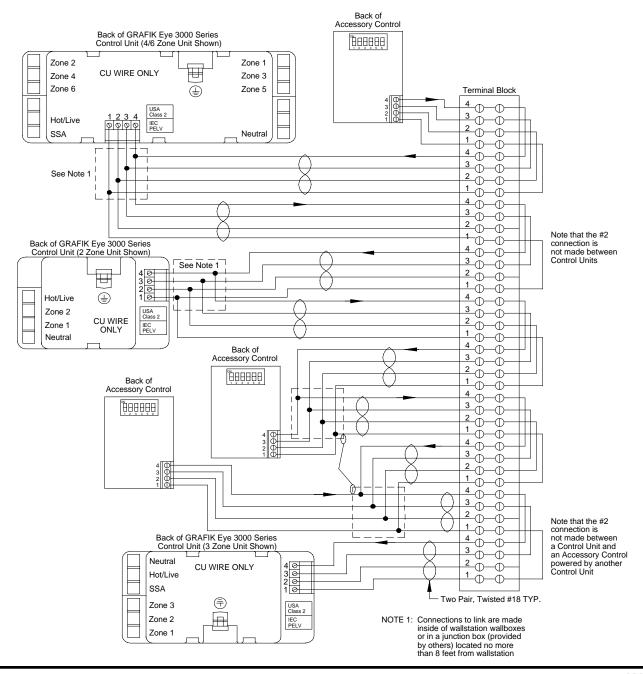

## Overview

GRAFIK Eye 3000 Series Control Unit and Accessory Control low voltage wiring must be daisy chained (Units connected in one continuous chain). This is typically done by wiring from one unit to the next. If homeruns are required, this can be accomplished by running wires to a central point and connecting wires in a manner illustrated in the following wiring diagram. Pull four pairs of twisted #18 AWG to all wallboxes except wallboxes at the end of the chain. (\*\* Do not connect #2 terminal between Control Units or between a Control Unit and an Accessory Control powered by another Control Unit.)

## Wiring Diagram