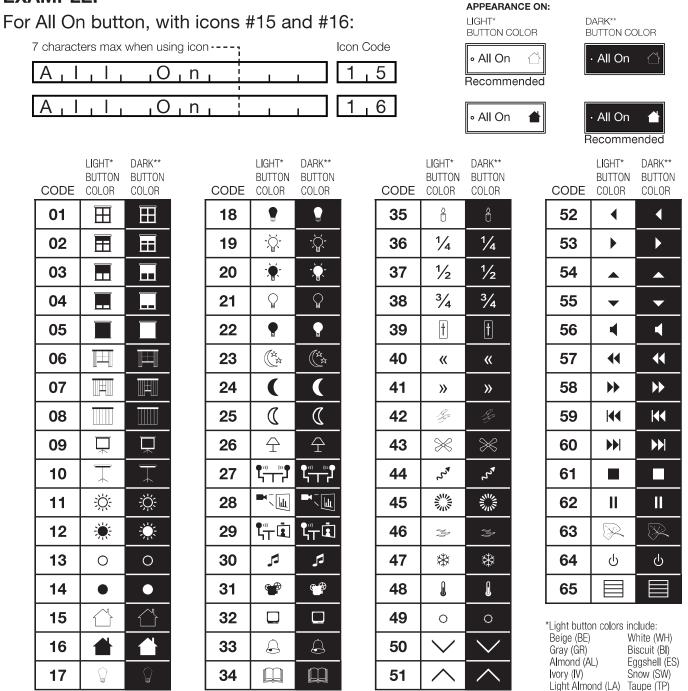

## HomeWorks® QS available icons for button engraving

## **INSTRUCTIONS:**

The table below shows the icons Lutron can engrave on your seeTouch<sub>®</sub> buttons. Simply choose the icon you desire and enter its 2-digit code in the appropriate block under "Icon Code" in the Keypad Engraving section of page 1.

## EXAMPLE:

\*\*Dark button colors include: Black (BL) Brown (BR)

Lutron,  $\circledast,$  HomeWorks, and seeTouch are registered trademarks of Lutron Electronics Co., Inc.