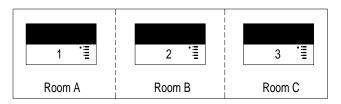

# Overview

Use GRAFIK Eye LIAISON to create individual files for a space when partitions are either opened or closed. Create a file with scenes specific to the status of the partition and download via the interface device, GRX-PRG.

#### **Individual Files**

## File 1

ALL PARTITIONS CLOSED Each Control Unit acts independently.





# File 2

PARTITION BETWEEN A&B OPEN, BETWEEN B&C CLOSED Control Units 1&2 operate in unison.





# File 3

# PARTITION BETWEEN B&C OPEN, BETWEEN A&B CLOSED Control Units 2&3 operate in unison.





## File 4

# ALL PARTITIONS OPEN All Control Units operate in unison.





**NOTE:** New scenes can be created based on room configurations. Wall wash zones focused on partitions can become "downlights" or turned off when partitions are removed. Additionally, GRAFIK Eye Control Units could be electronically locked out (i.e., when all partitions are open, Control Units 2 and 3 could be set up in "4S" mode to allow only scene activation from those Control Units).

# **Additional Information**

**World Headquarters** 

Lutron Electronics Co., Inc.

7200 Suter Road

Coopersburg, PA 18036-1299