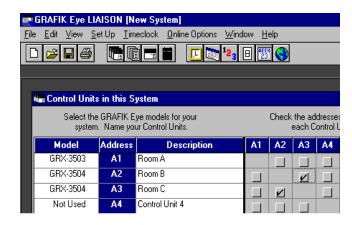

# Overview

Use GRAFIK Eye LIAISON to create individual files for a space when partitions are either opened or closed. Create a file with scenes specific to the status of the partition and download via the interface device, GRX-PRG.

#### **Individual Files**

## File 1

ALL PARTITIONS CLOSED Each Control Unit acts independently.





# File 2

PARTITION BETWEEN A&B OPEN, BETWEEN B&C CLOSED Control Units 1&2 operate in unison.





# File 3

# PARTITION BETWEEN B&C OPEN, BETWEEN A&B CLOSED Control Units 2&3 operate in unison.





## File 4

# ALL PARTITIONS OPEN All Control Units operate in unison.





**NOTE:** New scenes can be created based on room configurations. Wall wash zones focused on partitions can become "downlights" or turned off when partitions are removed. Additionally, GRAFIK Eye Control Units could be electronically locked out (i.e., when all partitions are open, Control Units 2 and 3 could be set up in "4S" mode to allow only scene activation from those Control Units).

# **Additional Information**

**World Headquarters** 

Lutron Electronics Co., Inc.

7200 Suter Road

Coopersburg, PA 18036-1299 U.S.A.

TOLL FREE: (800) 523-9466 (U.S.A., Canada, and

the Caribbean)

Tel: (610) 282-3800; International 1610 282-3800 Fax: (610) 282-3090; International 1610 282-3090

**European Headquarters** 

Lut