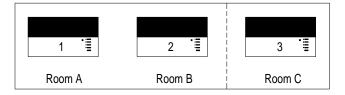

# ALL PARTITIONS OPEN All Control Units operate in unison.

**NOTE:** New scenes can be created based on room configurations. Wall wash zones focused on partitions can become "downlights" or turned off when partitions are removed. Additionally, GRAFIK Eye Control Units could be electronically locked out (i.e., when all partitions are open, Control Units 2 and 3 could be set up in "4S" mode to allow only scene activation from those Control Units).