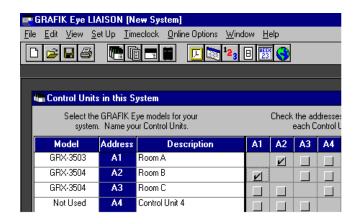

# ALL PARTITIONS OPEN All Control Units operate in unison.

**NOTE:** New scenes can be created based on room configurations. Wall wash zones focused on partitions can become "downlights" or turned off when partitions are removed. Additionally, GRAFIK Eye Control Units could be electronically locked out (i.e., when all partitions are open, Control Units 2 and 3 could be set up in "4S" mode to allow only scene activation from those Control Units).