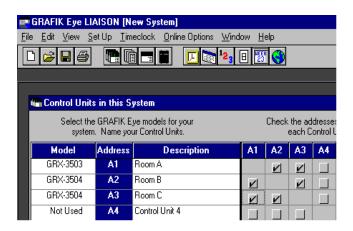

# ALL PARTITIONS OPEN All Control Units operate in unison.

**NOTE:** New scenes can be created based on room configurations. Wall wash zones focused on partitions can become "downlights" or turned off when partitions are removed. Additionally, GRAFIK Eye Control Units could be electronically locked out (i.e., when all partitions are open, Control Units 2 and 3 could be set up in "4S" mode to allow only scene activation from those Control Units).