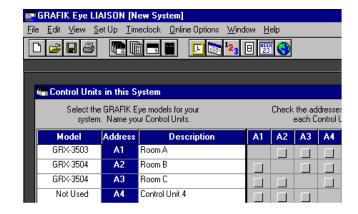

# Overview

Use GRAFIK Eye LIAISON to create individual files for a space when partitions are either opened or closed. Create a file with scenes specific to the status of the partition and download via the interface device, GRX-PRG.

#### **Individual Files**

## File 1

ALL PARTITIONS CLOSED Each Control Unit acts independently.





# File 2

PARTITION BETWEEN A&B OPEN, BETWEEN B&C CLOSED Control Units 1&2 operate in unison.





# File 3

# PARTITION BETWEEN B&C OPEN, BETWEEN A&B CLOSED Control Units 2&3 operate in unison.





## File 4

# ALL PARTITIONS OPEN All Control Units operate in unison.





**NOTE:** New scenes can be created based on room configurations. Wall wash zones focused on partitions can become "downlights" or turned off when partitions are removed. Additionally, GRAFIK Eye Control Units could be electronically locked out (i.e., when all partitions are open, Control Units 2 and 3 could be set up in "4S" mode to allow only scene activation from those Control Units).

# **Additional Information**

**World Headquarters** 

Lutron Electronics Co., Inc.

7200 Suter Road

Coopersburg, PA 18036-1299 U.