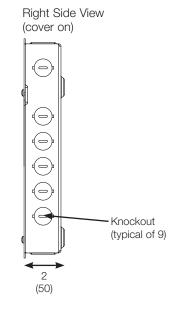

## LUT-5x10-ENC Enclosure with Knockouts

The LUT-5x10-ENC enclosure includes 6 available side knockouts as well as 1 top or 2 bottom knockouts. These provide access for installations where running wiring through piping is desired or required by local code.

## **Enclosure Dimensions**

All dimensions shown as in (mm)

Front View

Left Side View (cover off)

Bottom View (cover off)

Page