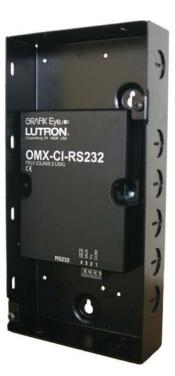

## LUT-5x10-ENC Enclosure with Knockouts

The LUT-5x10-ENC enclosure includes 6 available side knockouts as well as 1 top or 2 bottom knockouts. These provide access for installations where running wiring through piping is desired or required by local code.

## Features

- Provides mounting for one GRX-CI, OMX-CI, or similar Lutron control interface unit.
- Screws to attach cover included.
- Mounting screws provided by customer.
- Steel construction with black powder coat finish.
- Complies with requirements for use in other spaces used for environmental air (plenums) per