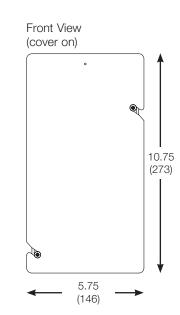

## **Enclosure Dimensions**

All dimensions shown as in (mm)

Front View

Left Side View (cover off)

Bottom View (cover off)

Page