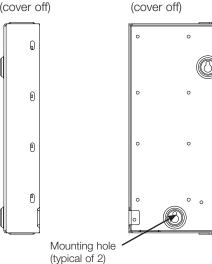

## **Enclosure Dimensions**

All dimensions shown as in (mm)

Front View

Left Side View (cover off)

Bottom View (cover off)

Page

## LUT-5x10-ENC Enclosure with Knockouts

The LUT-5x10-ENC enclosure includes 6 available side knockouts as well as 1 top or 2 bottom knockouts. These provide access for installations where running wiring through piping is desired or required by local code.