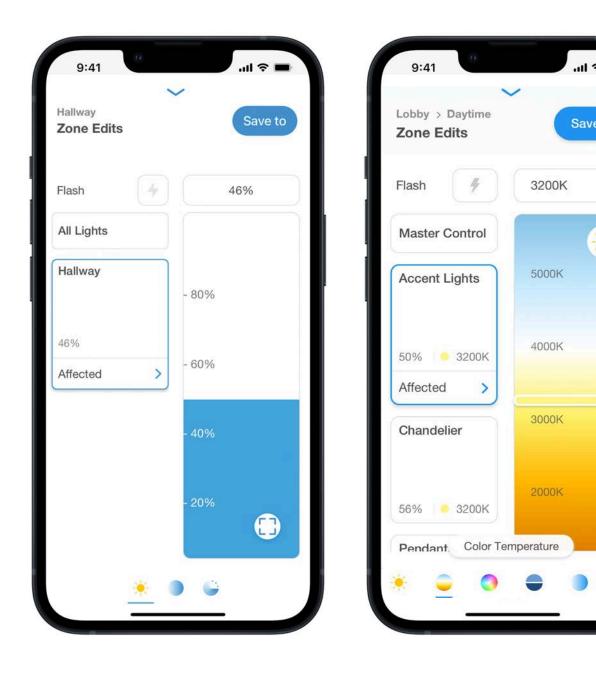

## Curated Experiences

Lutron intelligent lighting pairs with our most advanced control systems to mimic the character of natural light, offering a broad range of color temperature, saturation, and intensity. It's a difference you can feel.

#### A mood for every moment

Set up automated cycles to sync Lutron's intelligent lighting and automated window treatments with the rhythms of daylight, or tailor settings to each guest's preferences using intuitive Lutron keypads.

Invite guests to dial in their ideal environment for sleep, relaxation, or focus. Activate ultra-customizable scenes at the press of a button, with control of color tuning, deep dimming down to 0.1%, and individual zone control.