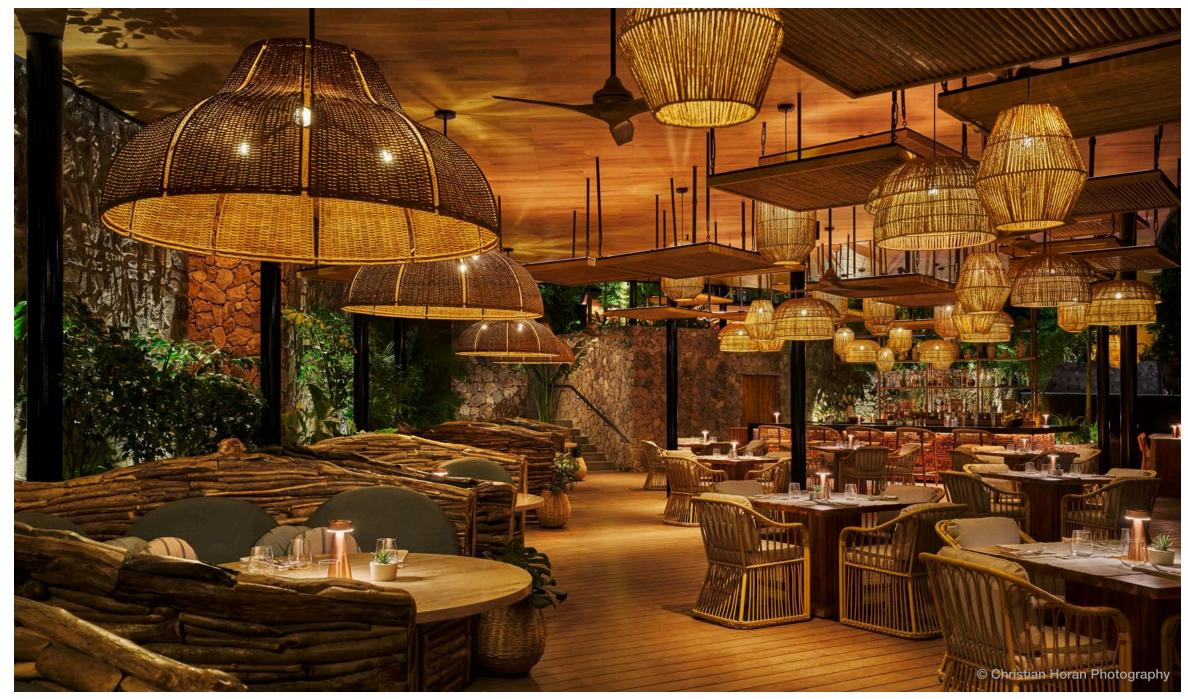

preferences using intuitive Lutron keypads.

Invite guests to dial in their ideal environment for sleep, relaxation, or focus. Activate ultra-customizable scenes at the press of a button, with control of color tuning, deep dimming down to 0.1%, and individual zone control.

Lutron's wireless lighting fixtures and DALI control enable tunable white lighting. Wireless lighting technology is region dependent.

#### Wireless Communication

Wireless fixtures, keypads, and processors empower hotels to easily define and redefine their visual identity and guest experience.

#### Flexible design



Craft distinctive guest environments down to each lighting fixture. Reimagine lighting and zoning plans with simple programming changes and no additional cost or construction.

#### Ease of installation



In renovations and new construction, wireless technology simplifies installation, saves time, and conserves electrical closet space by eliminating control wiring.

#### A Suite of Wireless Tools

# Sunnata & Vierti Keypads

#### Wireless Node Fixture Control

Lumaris
Tape Light

Ketra Lamps

Ketra & Rania Downlights





















Dimmers and hybrid keypads eliminate bulky dimming panels from the closet and control wiring from the walls.

Wirelessly integrate Lutron controls directly into light fixtures made by third-party manufacturers.

Easily hide tunable white + RGB accent lighting in the millwork, headboards, or under-cabinet spaces.

Replace the bulbs in any decorative lamp for a wireless connection—no control wires or non-standard receptacles needed.

Deliver exacting contro