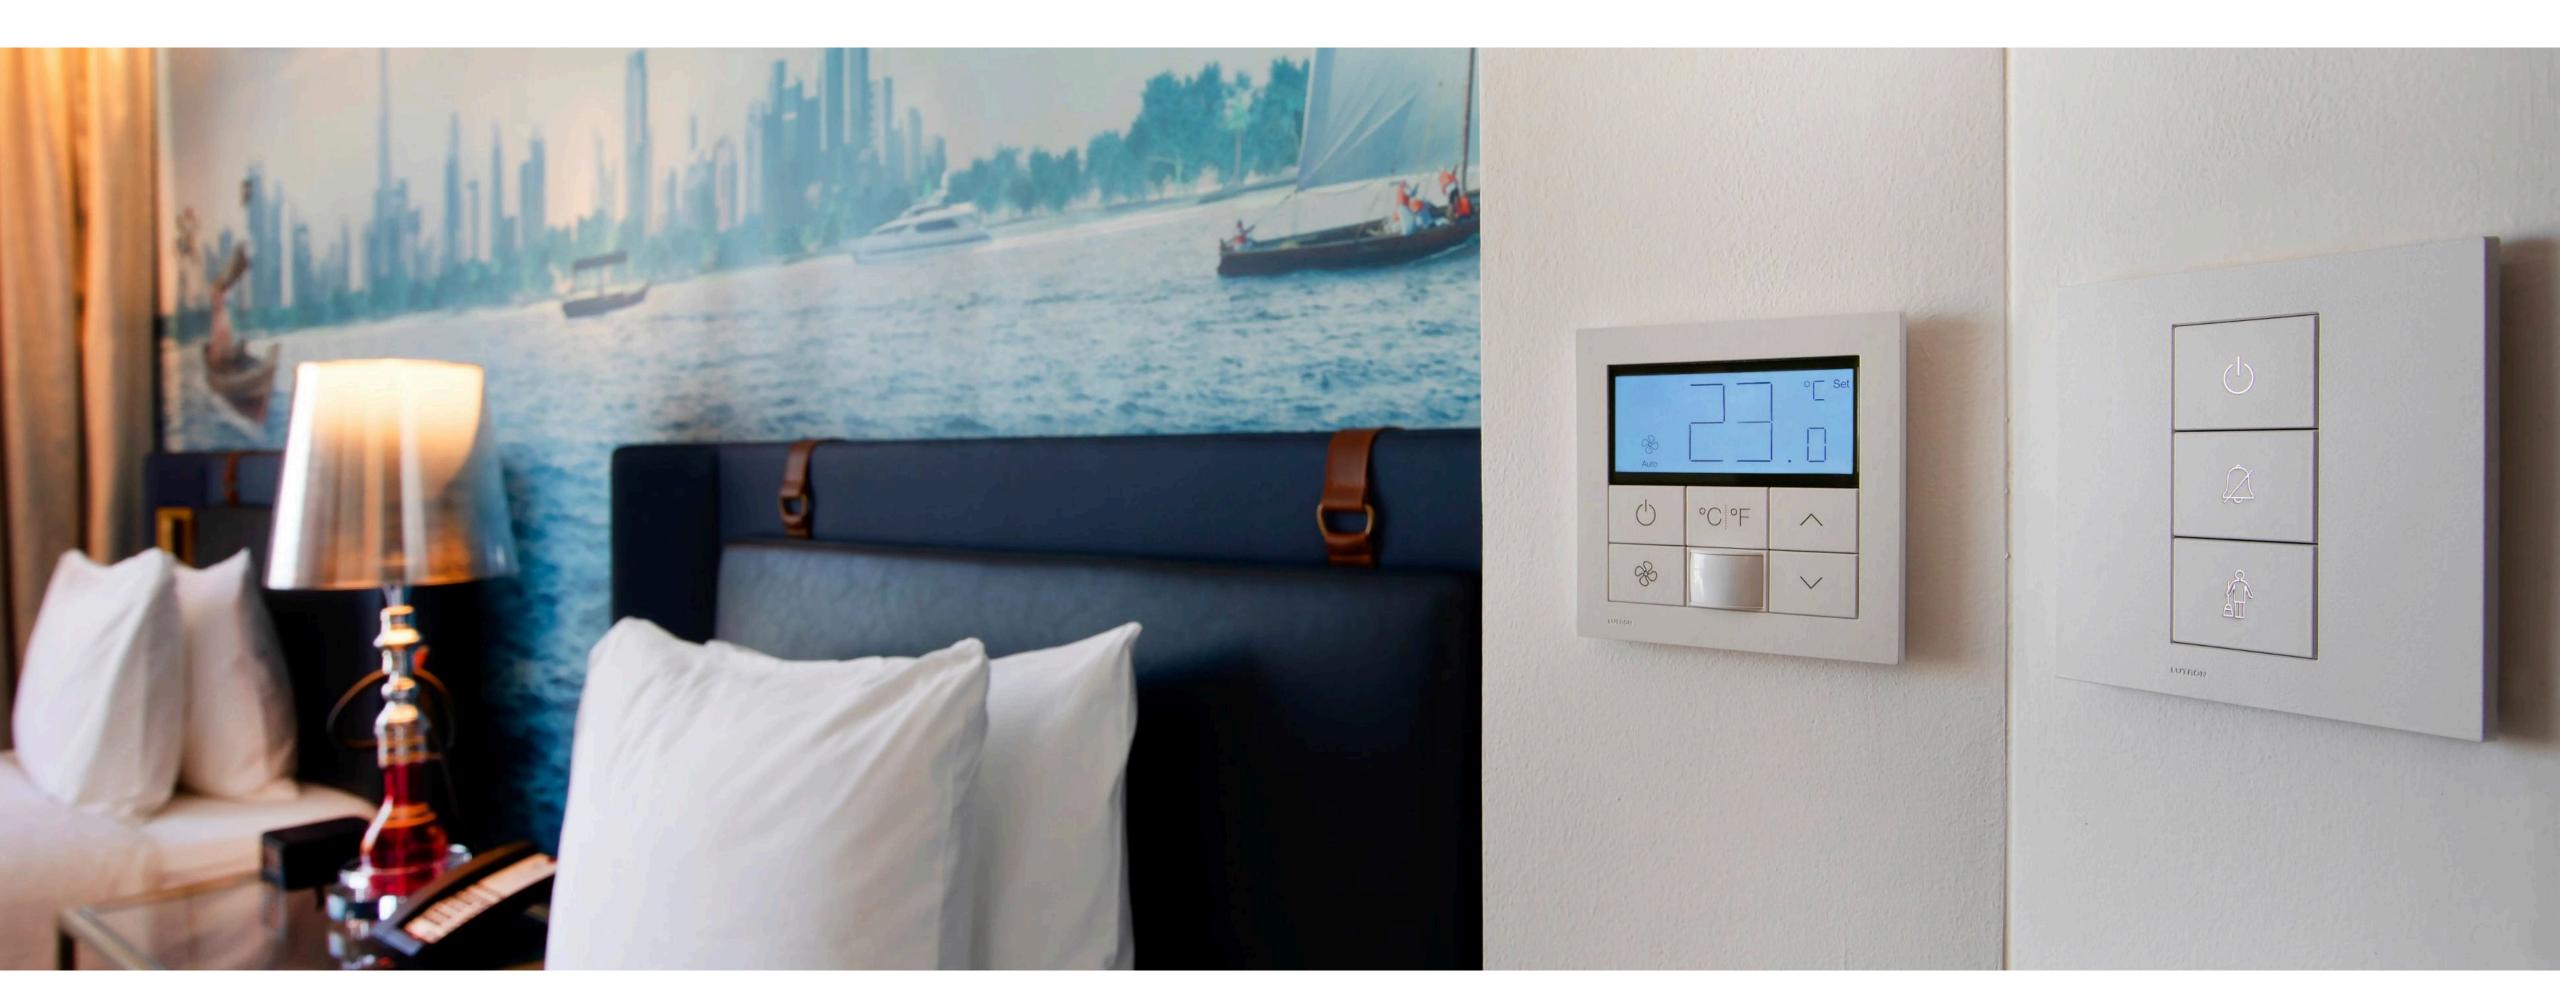

## myRoom XC

myRoom XC delivers guest room control for the next generation of Lutron hospitality. Lights, shades, and climate control are combined in one intuitive, cloud-connected system.