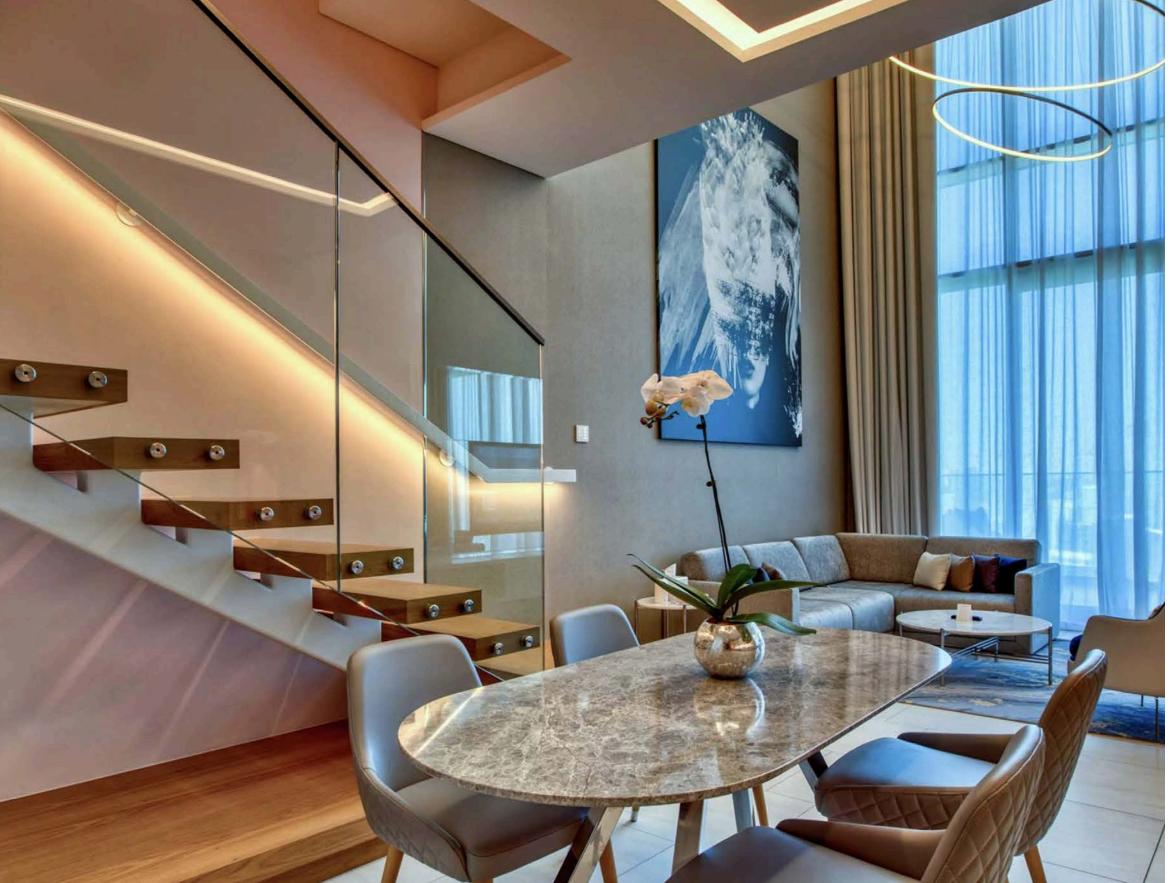

#### Public Spaces

The Athena system delivers stand-out spaces that attract guests in lobbies, restaurants, event venues, ballrooms, and other public spaces.

## Athena

The Athena solution is uncompromising lighting control that elevates public and amenity spaces. The system's powerful back end radically simplifies property management.