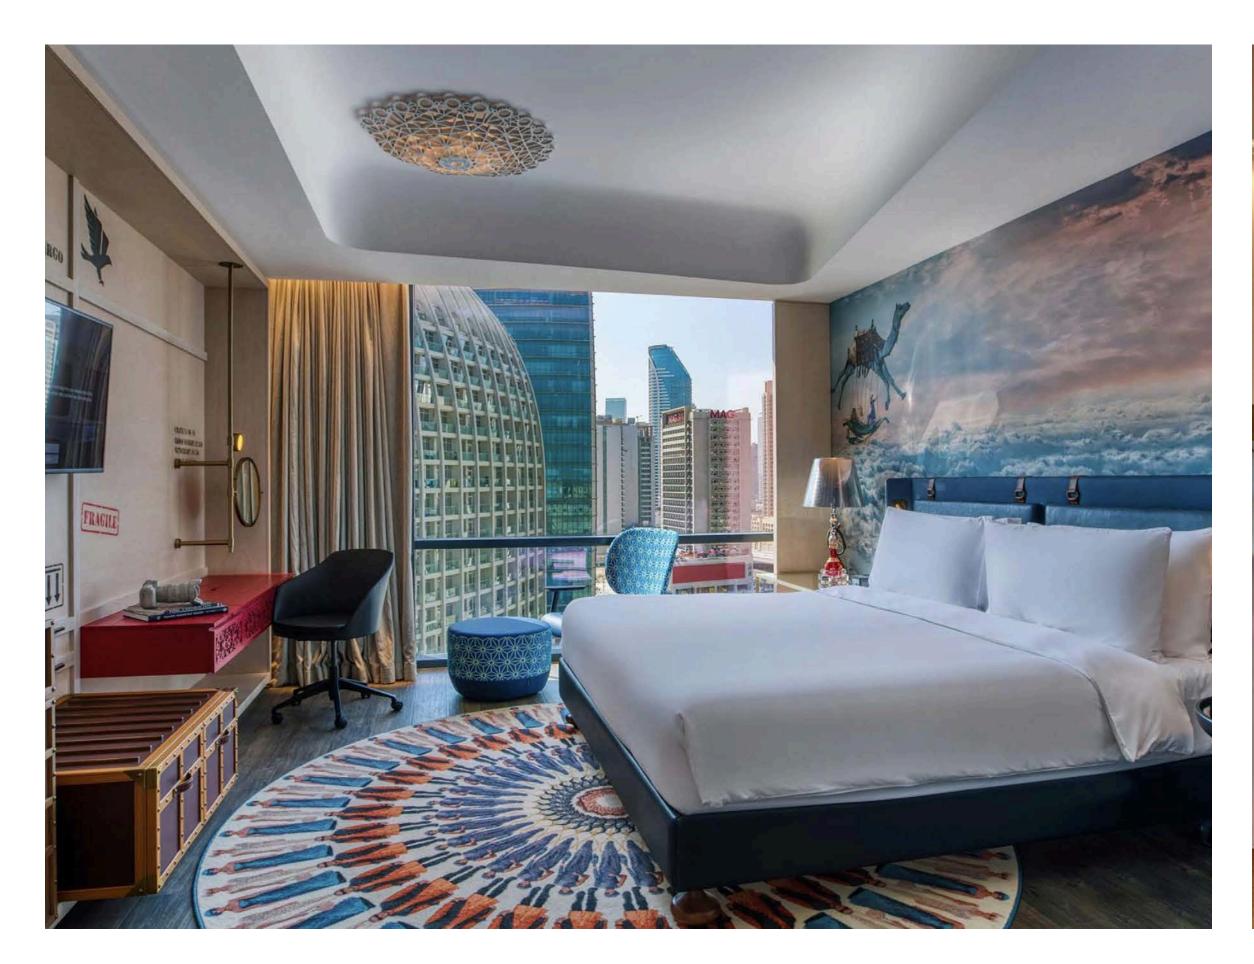

#### Guest Rooms

The myRoom XC system makes world-class guest room experiences second nature.

## myRoom XC

myRoom XC delivers guest room control for the next generation of Lutron hospitality. Lights, shades, and climate control are combined in one intuitive, cloud-connected system.