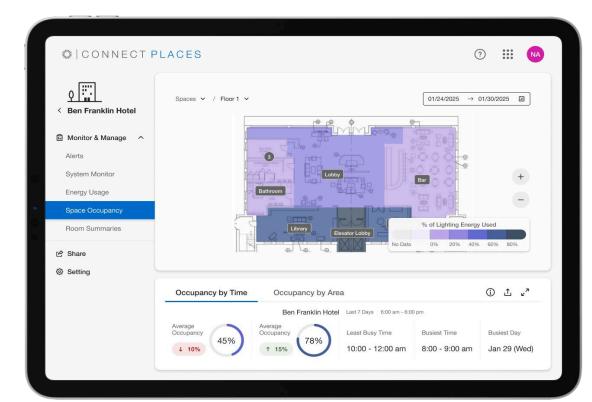

#### Optimize Space Use

#### Room Status

Access energy-use data by building, floor, and room to enhance energy efficiency.

Compare room-performance trends to make strategic real-estate and space-use decisions in public and amenity spaces.