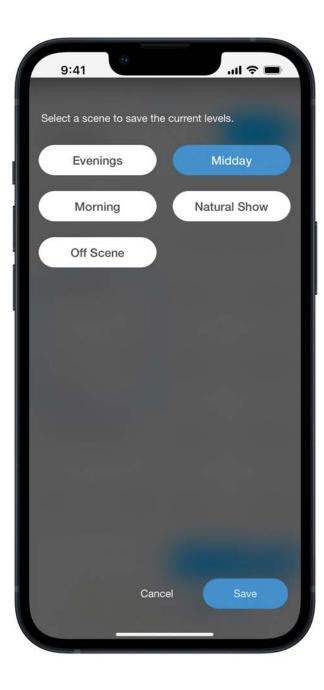

Programming is intuitive and limited only by your imagination. Easily fine-tune, edit, and save lighting scenes.