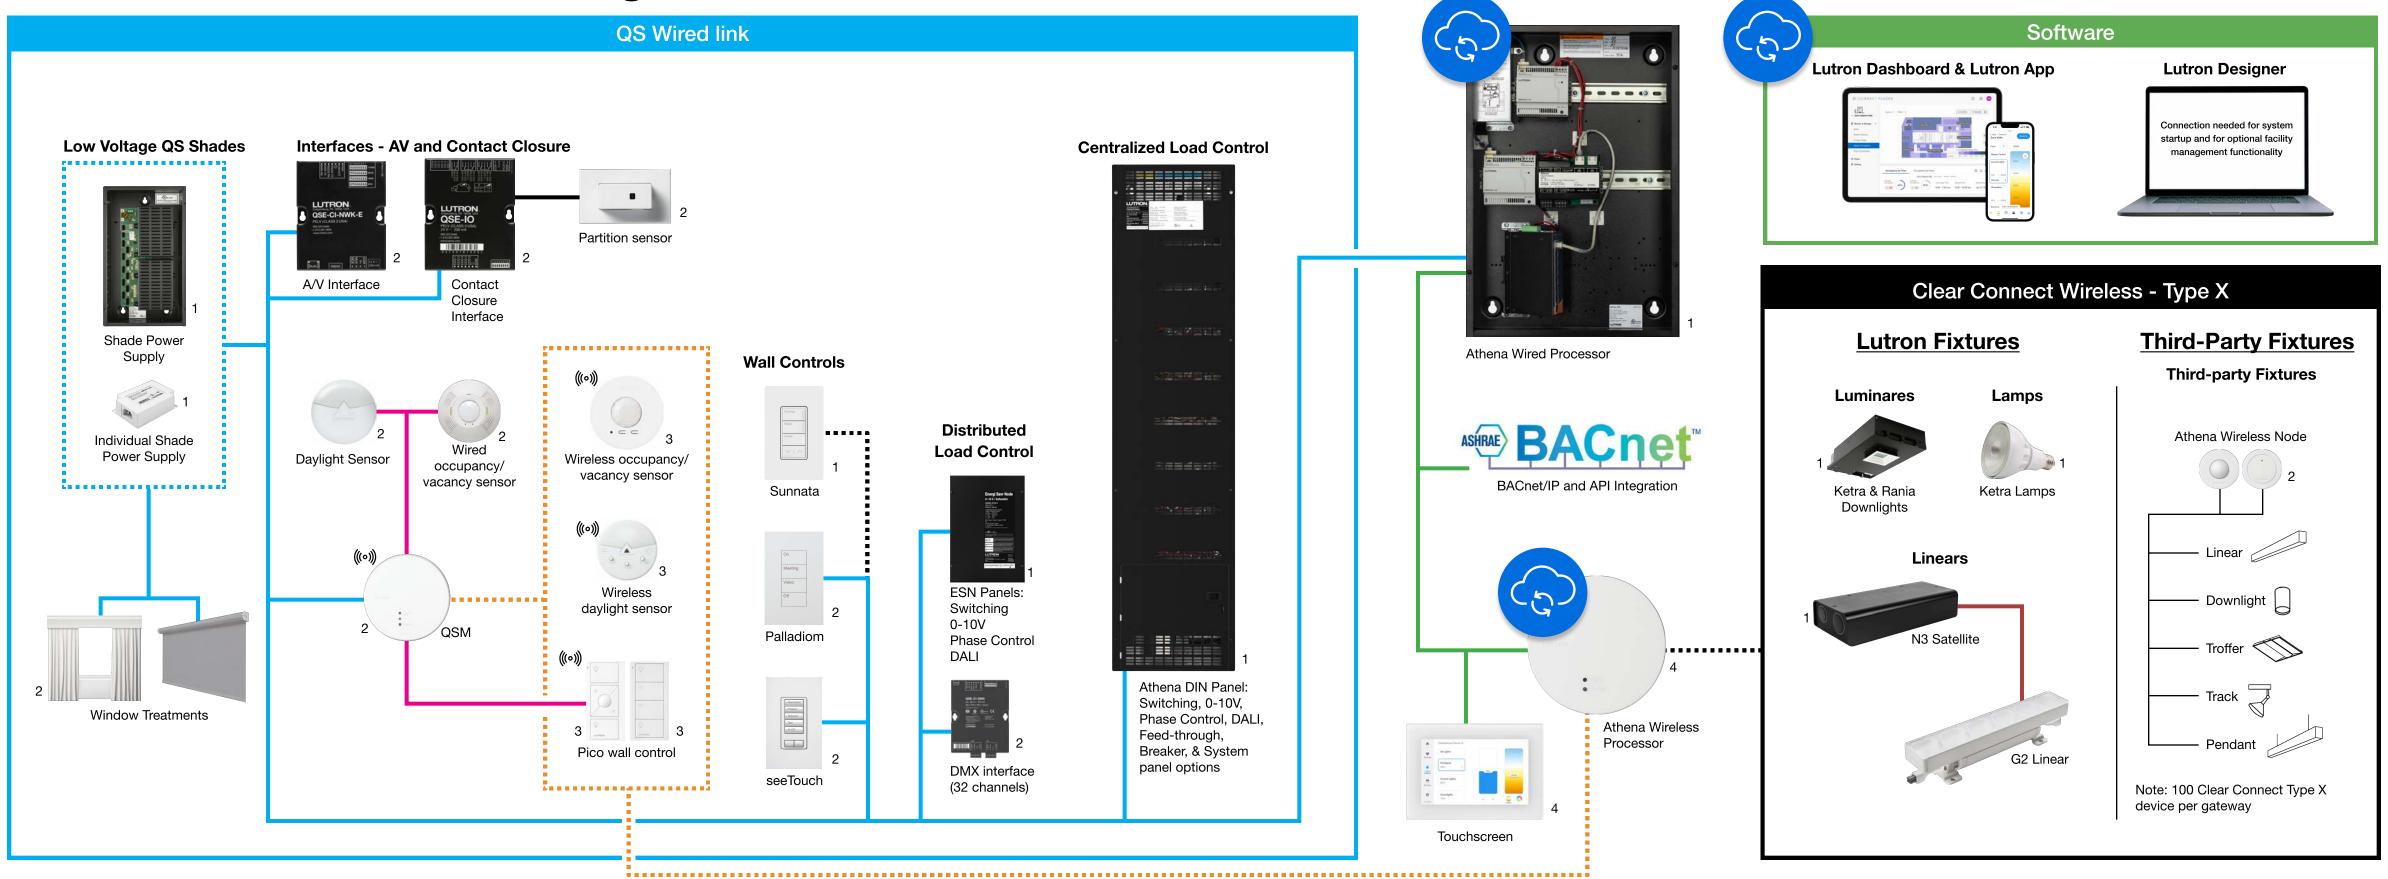

## Whole Hotel System Diagram

#### Guestroom Processor

- Processor link 2 RJ-45 Ethernet ports
- 1 or 2 links per processor (RS-485)
- QS wired link
- 24 VDC powered
- If using the MQSPS-DH-1-30
   Power Supply in an LV16 Low-Voltage Enclosure, use the mounting bracket MQSPS-BRK.
- Mounts in low-voltage enclosures
- Each processor requires its own unique IP address

#### **Contact Closure Control**

- Magnetic contacts (entry door, window, balcony, closet door)
- Door chime
- 3rd-party keypads and lamp switches
- 3rd-party service and privacy controls
- 3rd-party shades
- 3rd-party thermostats (occupancy/ vacancy status)

#### myRoom XC capacities

- Up to 16 processors per guest room
- A switchleg is the smallest controllable point on any product - a single CCO, a zone of 0-10V, or a single DALI address for a fixture.
- 100 Clear Connect Type X device per gateway

QS Wired Link

QSM Wired Sensor Link

Clear Connect Wireless

Modbus Link

**System Ethernet Link** 

QS-CBL-LSZH (runs up to 153 m) one pair: 1.0 mm², one pair: 0.5 mm² twisted/shielded GRX-CBL-346S-500 (runs up to 153 m) one pair: 1.0 mm², one pair: 0.5 mm² twisted/shielded GRX-CBL-46L (runs up to 610 m) one pair: 4.0 mm², one pair: 0.5 mm² twisted/shielded RS 485, 24 - 35 VDC powered

The wire gauge required for shade power conductors is dependent on shade size and number, wire run length, and power supply type being used. Consult technical specifications of shade equipment for details.

#### Internet Connected Device

Internet connection allows for cloud-connectivity via the Lutron dashboard and app from anywhere in the world, as well as security patches, bug fixes, feature updates, and faster flexible support.