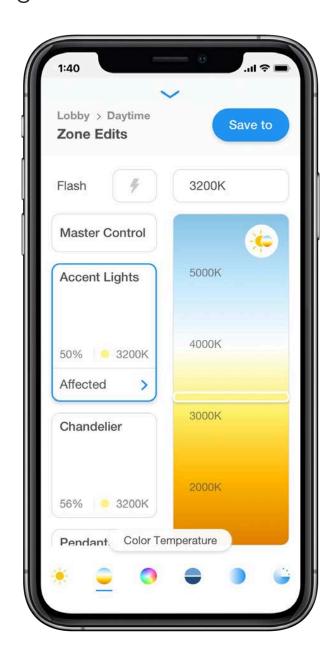

#### A mood for every moment

Set up automated cycles to sync Lutron's intelligent lighting and automated window treatments with the rhythms of daylight, or tailor settings to each guest's preferences using intuitive Lutron keypads.

Invite guests to dial in their ideal environment for sleep, relaxation, or focus. Activate ultra-customizable scenes at the press of a button, with control of color tuning, deep dimming down to 0.1%, and individual zone control.