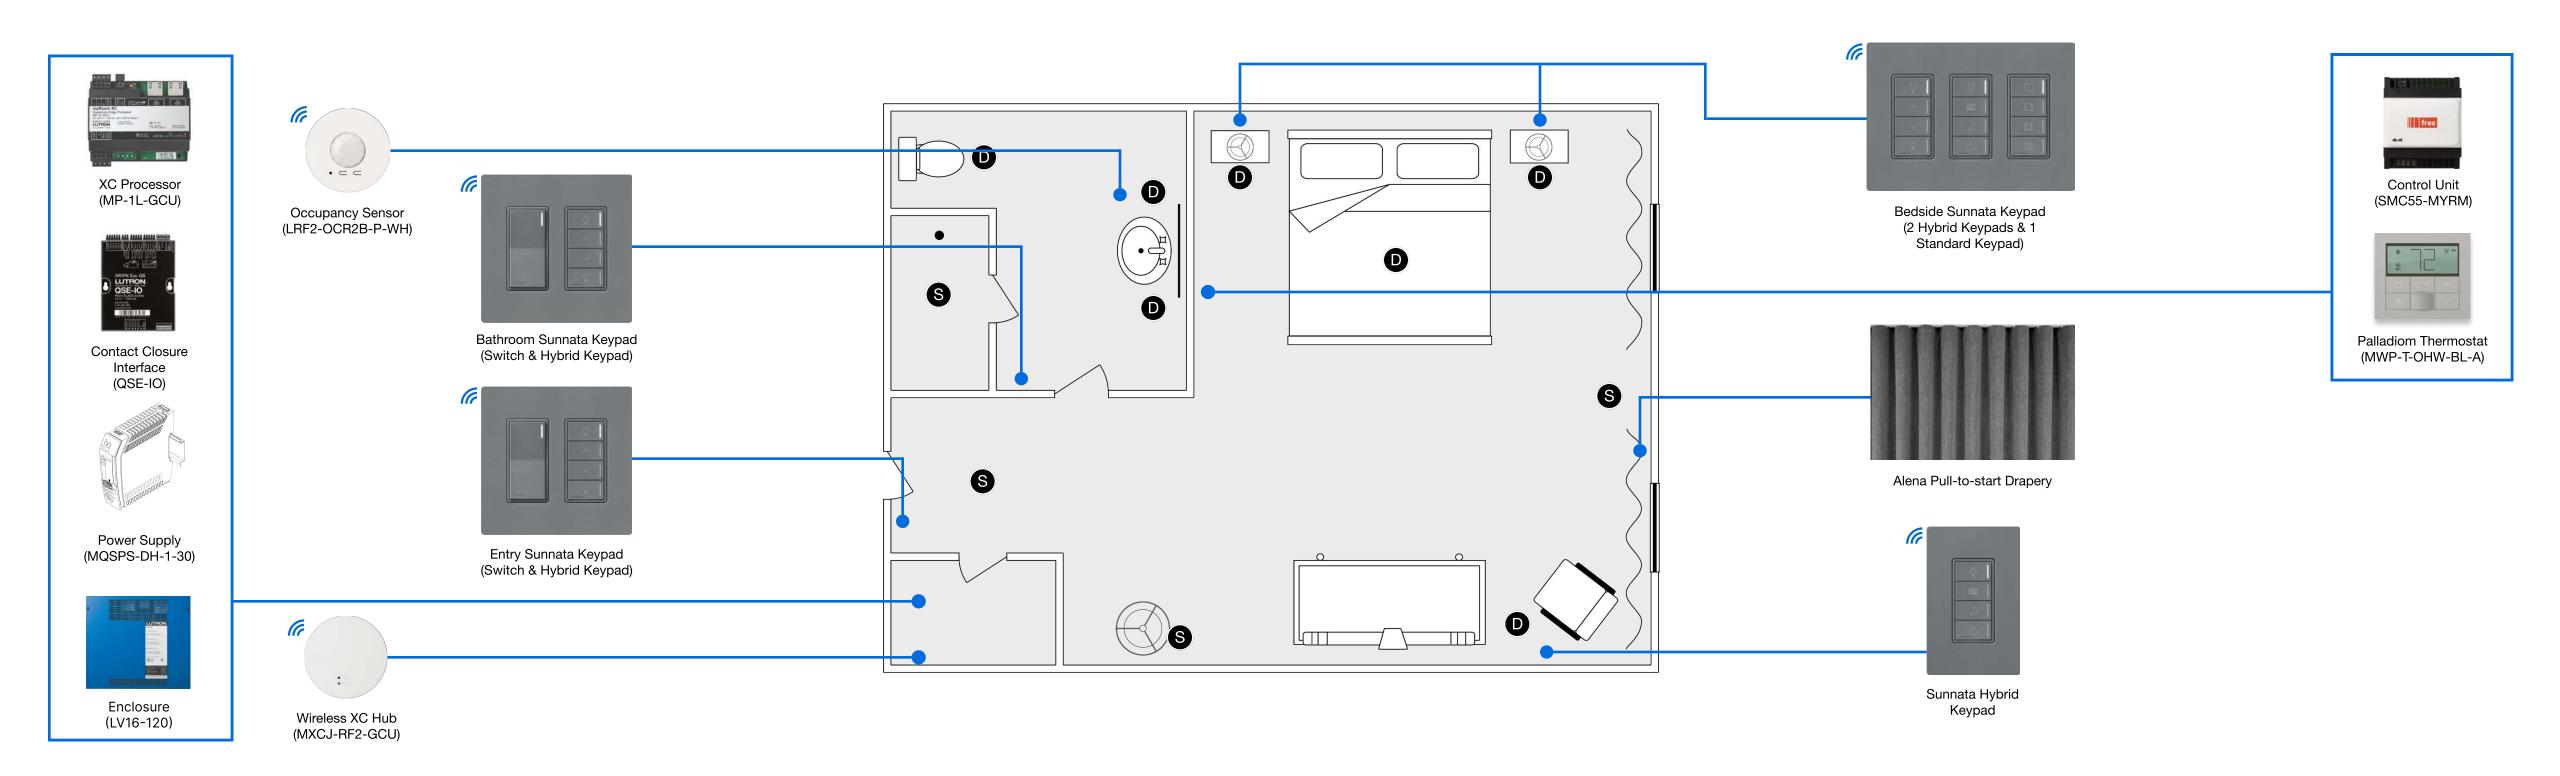

#### myRoom XC with Sunnata Keypads | Wireless Lighting Control with Wired Thermostat and Shades

#### Package Includes

- (9) Zones
- Gray architectural matte finish for Sunnata Keypads
- Two 2-gang (switch & hybrid) keypads
- Two 3-gang (2/3 hybrid) keypads
- One 1-gang (hybrid) keypad
- One Palladiom thermostat
- (1) Occupancy Sensor
- 5-year parts-only full warranty
- Integration (via integration devices) for property management system (PMS) and central electronic lock system (CELS)

- Connect to Lutron Dashboard
- Lutron-provided, low-voltage enclosure
- Seamless integration to Lutron motorized window treatments
- Contact closures for window, balcony, and 3rd-party corridor signage

#### Shades Details:

- Alena pull-to-start drapery tracks
- Dual Tracks for blackout and sheer draperies
- Ripplefold, center-draw, and ceiling mounted
- Power supplies included

#### Sequence of Operations (SOO):

|             | Unsold Check Out                          | Sold Check In                          | Sold Occupied                            | Sold Unoccupied                              |
|-------------|-------------------------------------------|----------------------------------------|------------------------------------------|----------------------------------------------|
| Lights      | Off                                       | Grand welcome scene                    | Entry scene                              | Off                                          |
| Temperature | Deep setback: hotel setpoint, large drift | Setback mode: hotel setpoint, no drift | Comfort mode: guest controlled, no drift | Setback mode: guest controlled, medium drift |