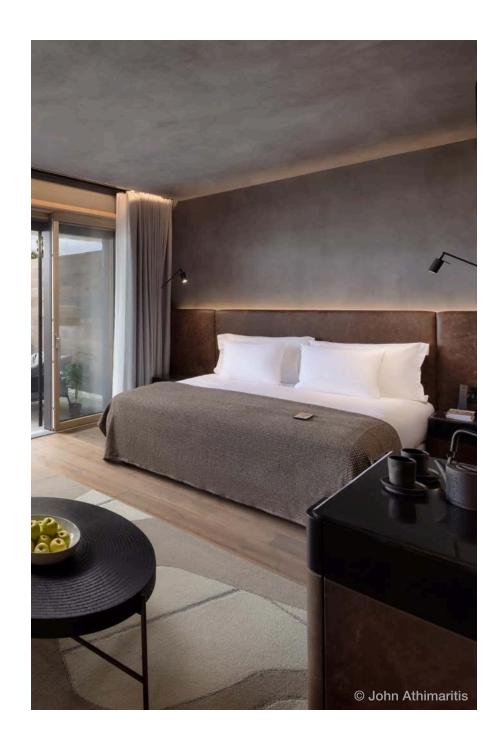

## myRoom XC

myRoom XC delivers guest room control for the next generation of Lutron hospitality. Lights, shades, and climate control are combined in one intuitive, cloud-connected system.