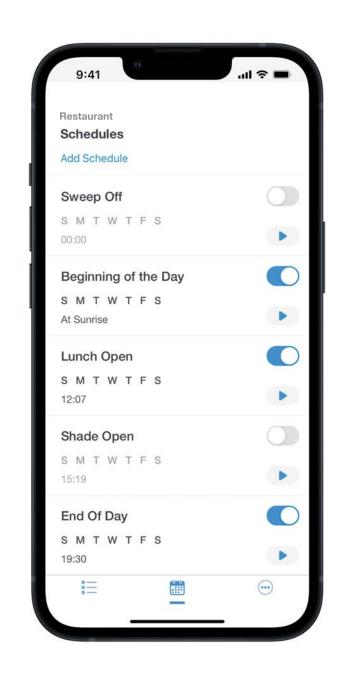

#### A mood for every moment

Set up automated cycles to sync Lutron's intelligent lighting and automated window treatments with the rhythms of daylight, or tailor settings to each guest's preferences using intuitive Lutron keypads.