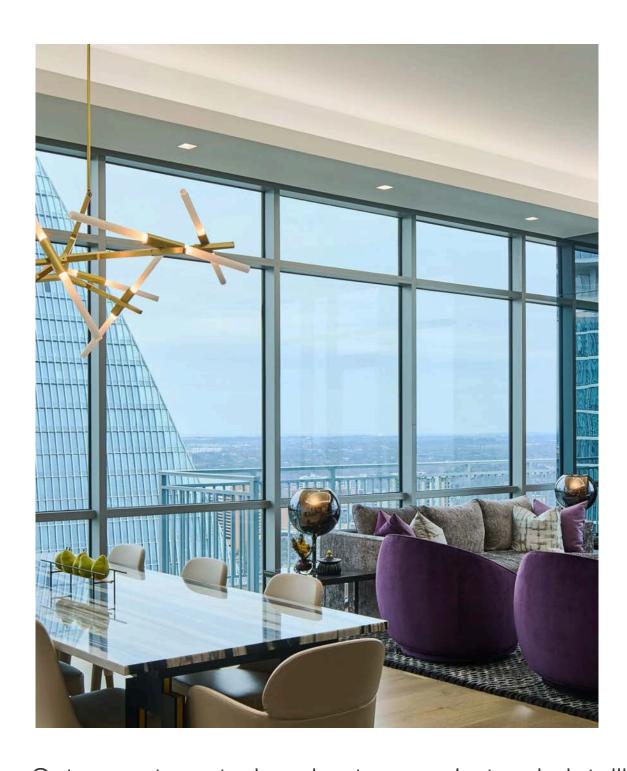

## A Comprehensive Solution

Integrated control allows brands to achieve their design vision throughout a single property or across their global portfolio.

Guest Rooms & Private Residences

Six Senses Crans-Montana Crans-Montana, Switzerland

## Curated Experiences

Lutron intelligent lighting pairs with our most advanced control systems to mimic the character of natural light, offering a broad range of color temperature, saturation, and intensity. It's a difference you can feel.

#### A mood for every moment

Set up automated cycles to sync Lutron's intelligent lighting and automated window treatments with the rhythms of daylight, or tailor settings to each guest's preferences using intuitive Lutron keypads.