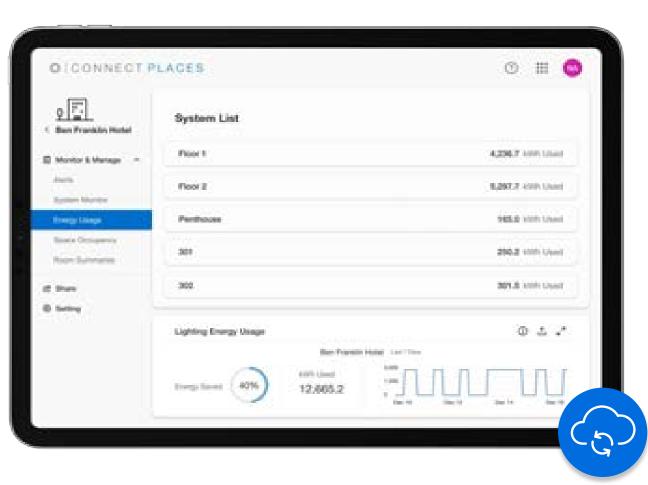

### Simplified, Centralized Control

Cloud-connected software eliminates the need for server space, accelerates decision making, and fosters an elevated client experience. The future-proof platform supports both remote and automated updates, ensuring your system is always current.

#### Lutron Dashboard

Streamlines building management at scale

#### Save Energy

#### Optimize Space Use

#### Track Alerts

#### Room Status

Access energy-use data by building, floor, and room to enhance energy efficiency.

Compare room-performance trends to make strategic real-estate and space-use decisions in public and amenity spaces.

Maximize uptime—system alerts and notifications help you anticipate and quickly troubleshoot issues.

View the status of every guest room in your portfolio and remotely control lights, shades, and temperature from the dashboard.