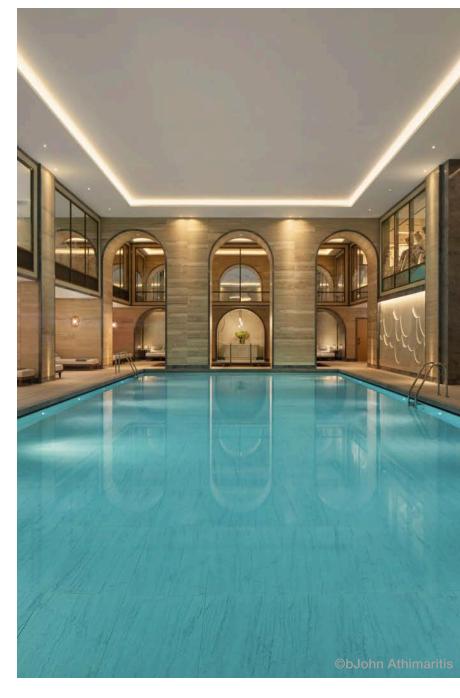

class guest room experiences second nature.



#### Public Spaces

The Athena system delivers stand-out spaces that attract guests in lobbies, restaurants, event venues, ballrooms, and other public spaces.

#### Lutron Dashboard



A single dashboard for the entire property—cloud-connected and accessible from anywhere with a single log-in.

\*RadioRA 3 system only available in North America and the UK

Courtesy of The Ritz-Carlton, Mexico City

## A Comprehensive Solution

Integrated control allows brands to achieve their design vision throughout a single property or across their global portfolio.

Guest Rooms & Private Residences



Six Senses Crans-Montana Crans-Montana, Switzerland

Restaurants, Ballrooms, & Event Spaces



Coterie Hudson Yards New York, NY

#### Spa & Fitness Centers



Raffles London at The OWO London, UK

#### Lobby & Amenity Spaces



Raffles London at The OWO London, UK

## Retail & Entertainment Spaces



Confidential Luxury Client Costa Rica

## Curated Experiences

Lutron intelligent lighting pairs with our most advanced control systems to mimic the character of natural light, offering a broad range of color temperature, saturation, and intensity. It's a difference you can feel.

#### Dynamic, day-synced environments





#### A mood for every moment





Set up automated cycles to sync Lutron's intelligent lighting and automated window treatments with the rhythms of daylight, or tailor settings to each guest's preferences using intuitive Lutron keypads.

Invite guests to dial in their ideal environment for sleep, relaxation, or focus. Activate u