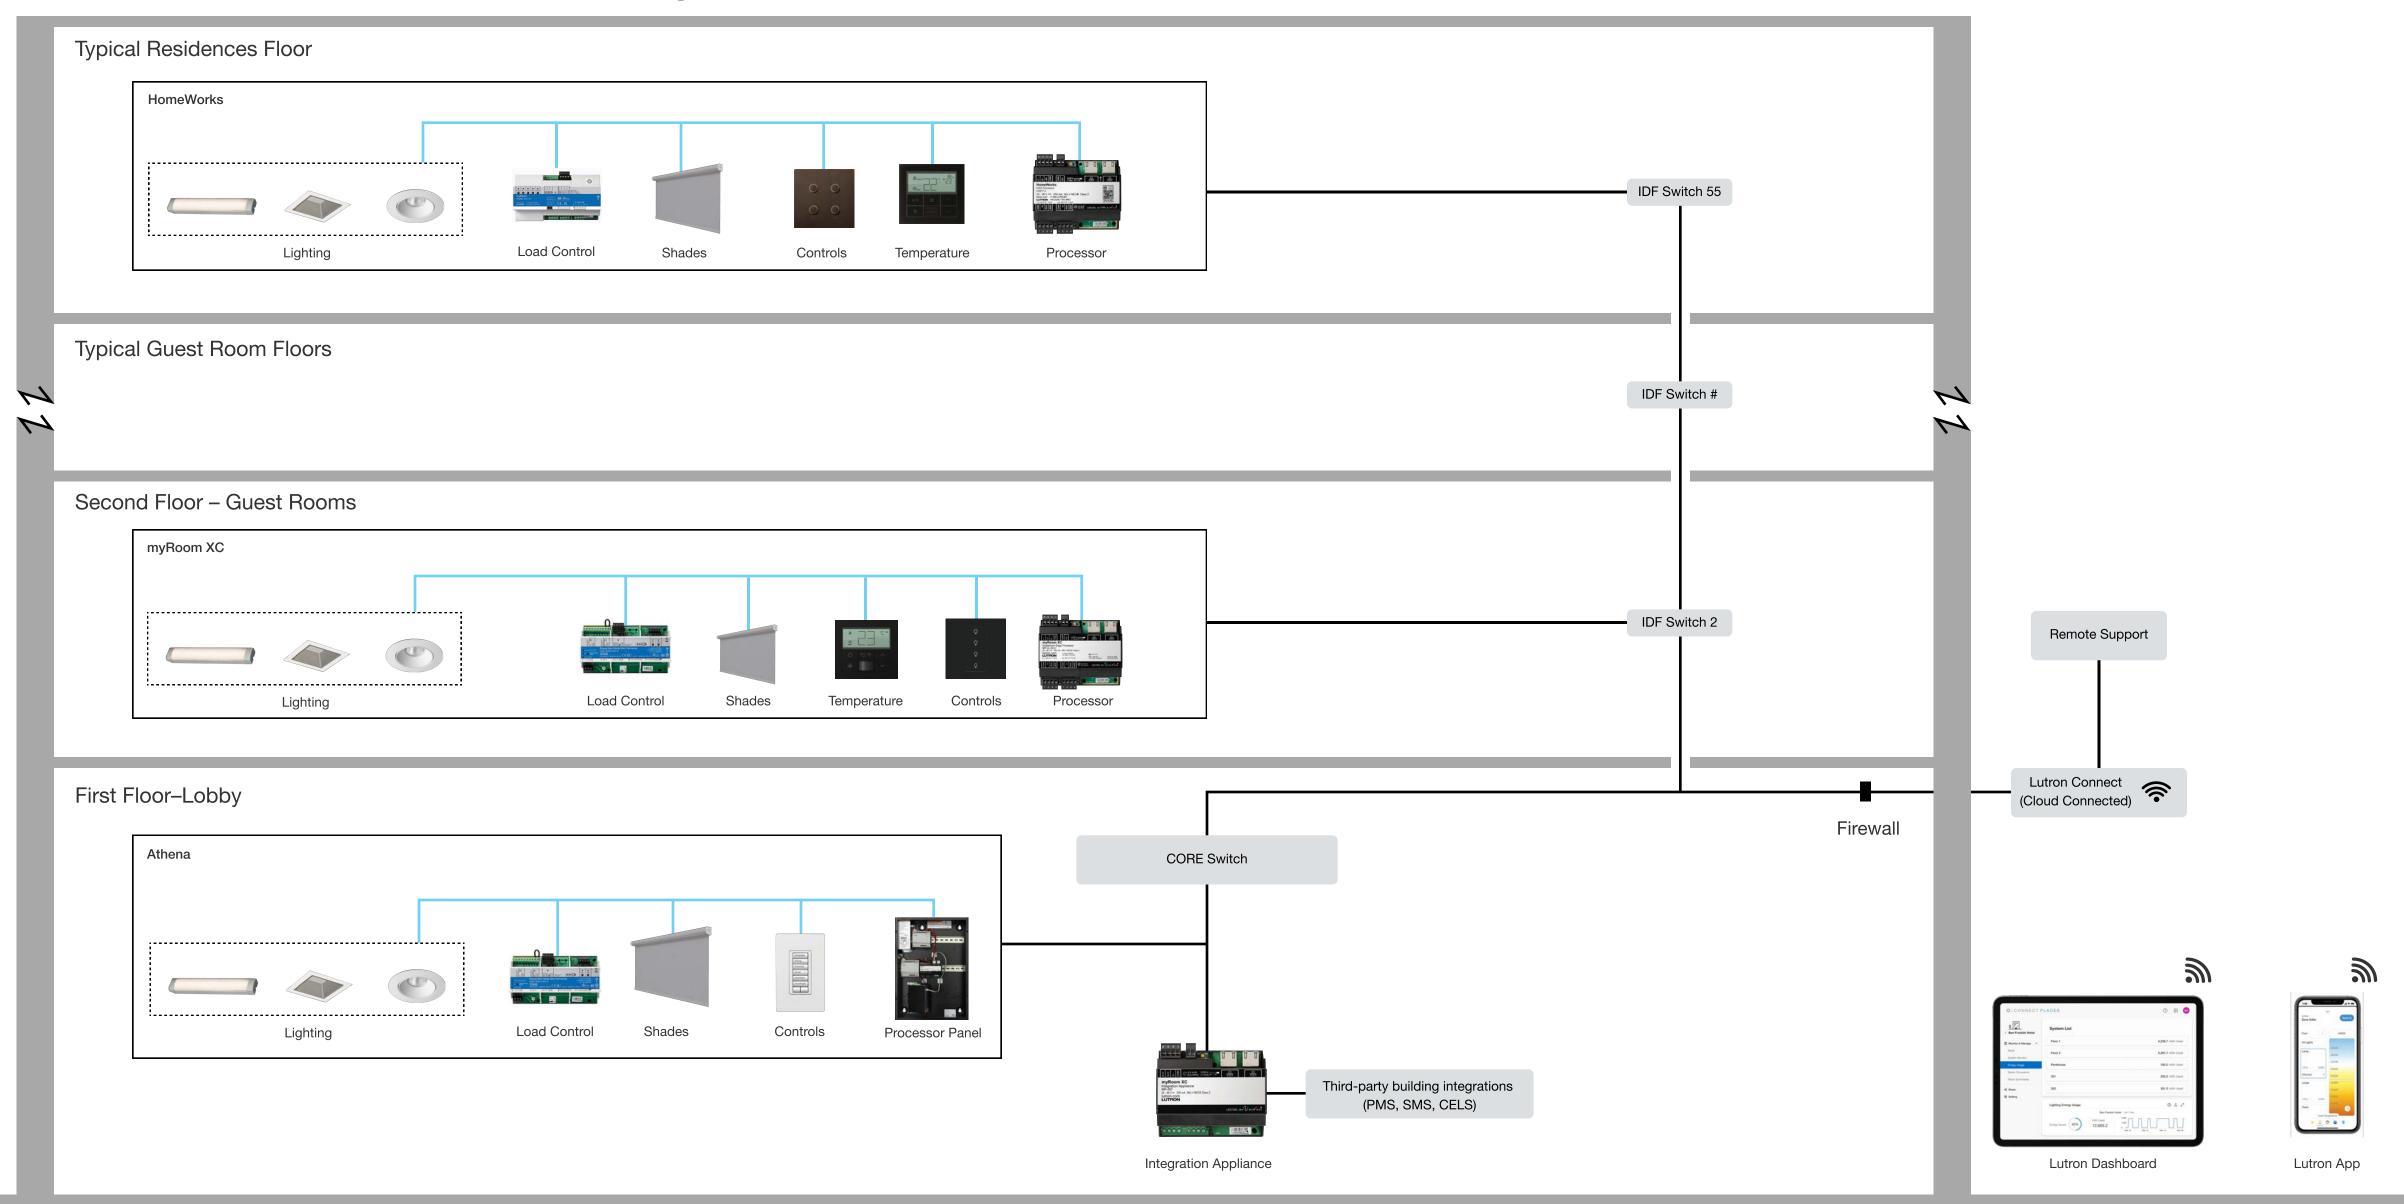

and new construction.\* design, and a variety of materials wireless controls. raised, easy-to-use buttons. ensure the right finish for your project. Meeting Bright - Medium Video % Up to 4-button or 3-button Up to 4-button or 3-Up to 4-button or Up to 7-button or Up to 4-button or Configurations with R/L, thermostat button with R/L, hybrid 3-button with R/L, 5-button with R/L 3-button with R/L dimmer, hybrid switch hybrid dimmer Low Voltage Low Voltage 240V 120V Battery **Power** QS QS Wireless Wireless Wireless Communication

9

Metal (faceplates), Polymer

Lutron Hospitality Solution 12

24

Polymer

27

Polymer

8

Polymer

<sup>\*</sup>Sunnata available in 120V regions (North America). Vierti available in select 240V regions with expanding availability.

## Whole Hotel System Diagram



## myRoom XC



myRoom XC delivers guest room control for the next generation of Lutron hospitality. Lights, shades, and climate control are combined in one intuitive, cloud-connected system.

## myRoom XC Architecture Diagram



#### Guestroom Processor

- Processor link 2 RJ-45 Ethernet ports
- 1 or 2 links per processor (RS-485)
- QS wired link
- 24 VDC powered
- If using the MQSPS-DH-1-30
   Power Supply in an LV16 Low-Voltage Enclosure, use the mounting bracket MQSPS-BRK.
- Mounts in low-voltage enclosures
- Each processor requires its own unique IP address

#### **Contact Closure Control**

- Magnetic contacts (entry door, window, balcony, closet door)
- Door chime
- 3rd-party keypads and lamp switches
- 3rd-party service and privacy controls
- 3rd-party shades
- 3rd-party thermost