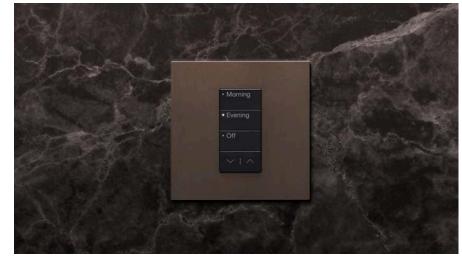

# Sunnata & Vierti Keypads

## Keypad Overview

22

Metal, Glass, Polymer

Colors

**Finishes** 

#### Palladiom Sunnata Vierti seeTouch Pico Ergonomic Vierti wireless and Sunnata hybrid Flexible, intuitive, Custom backlit engravings, elegant Customizable keypad with controls are ideal for retrofits and new construction.\* design, and a variety of materials wireless controls. raised, easy-to-use buttons. ensure the right finish for your project. Meeting Bright - Medium Video % Up to 4-button or 3-button Up to 4-button or 3-Up to 4-button or Up to 7-button or Up to 4-button or Configurations with R/L, thermostat button with R/L, hybrid 3-button with R/L, 5-button with R/L 3-button with R/L dimmer, hybrid switch hybrid dimmer Low Voltage Low Voltage 240V 120V Battery **Power** QS QS Wireless Wireless Wireless Communication