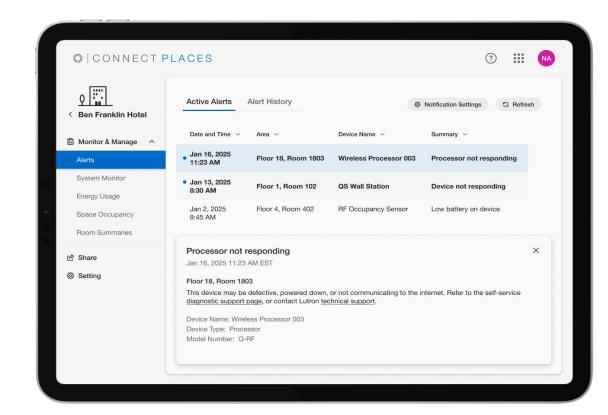

#### Track Alerts

Maximize uptime—system alerts and notifications help you anticipate and quickly troubleshoot issues.

View the status of every guest room in your portfolio and remotely control lights, shades, and temperature from the dashboard.