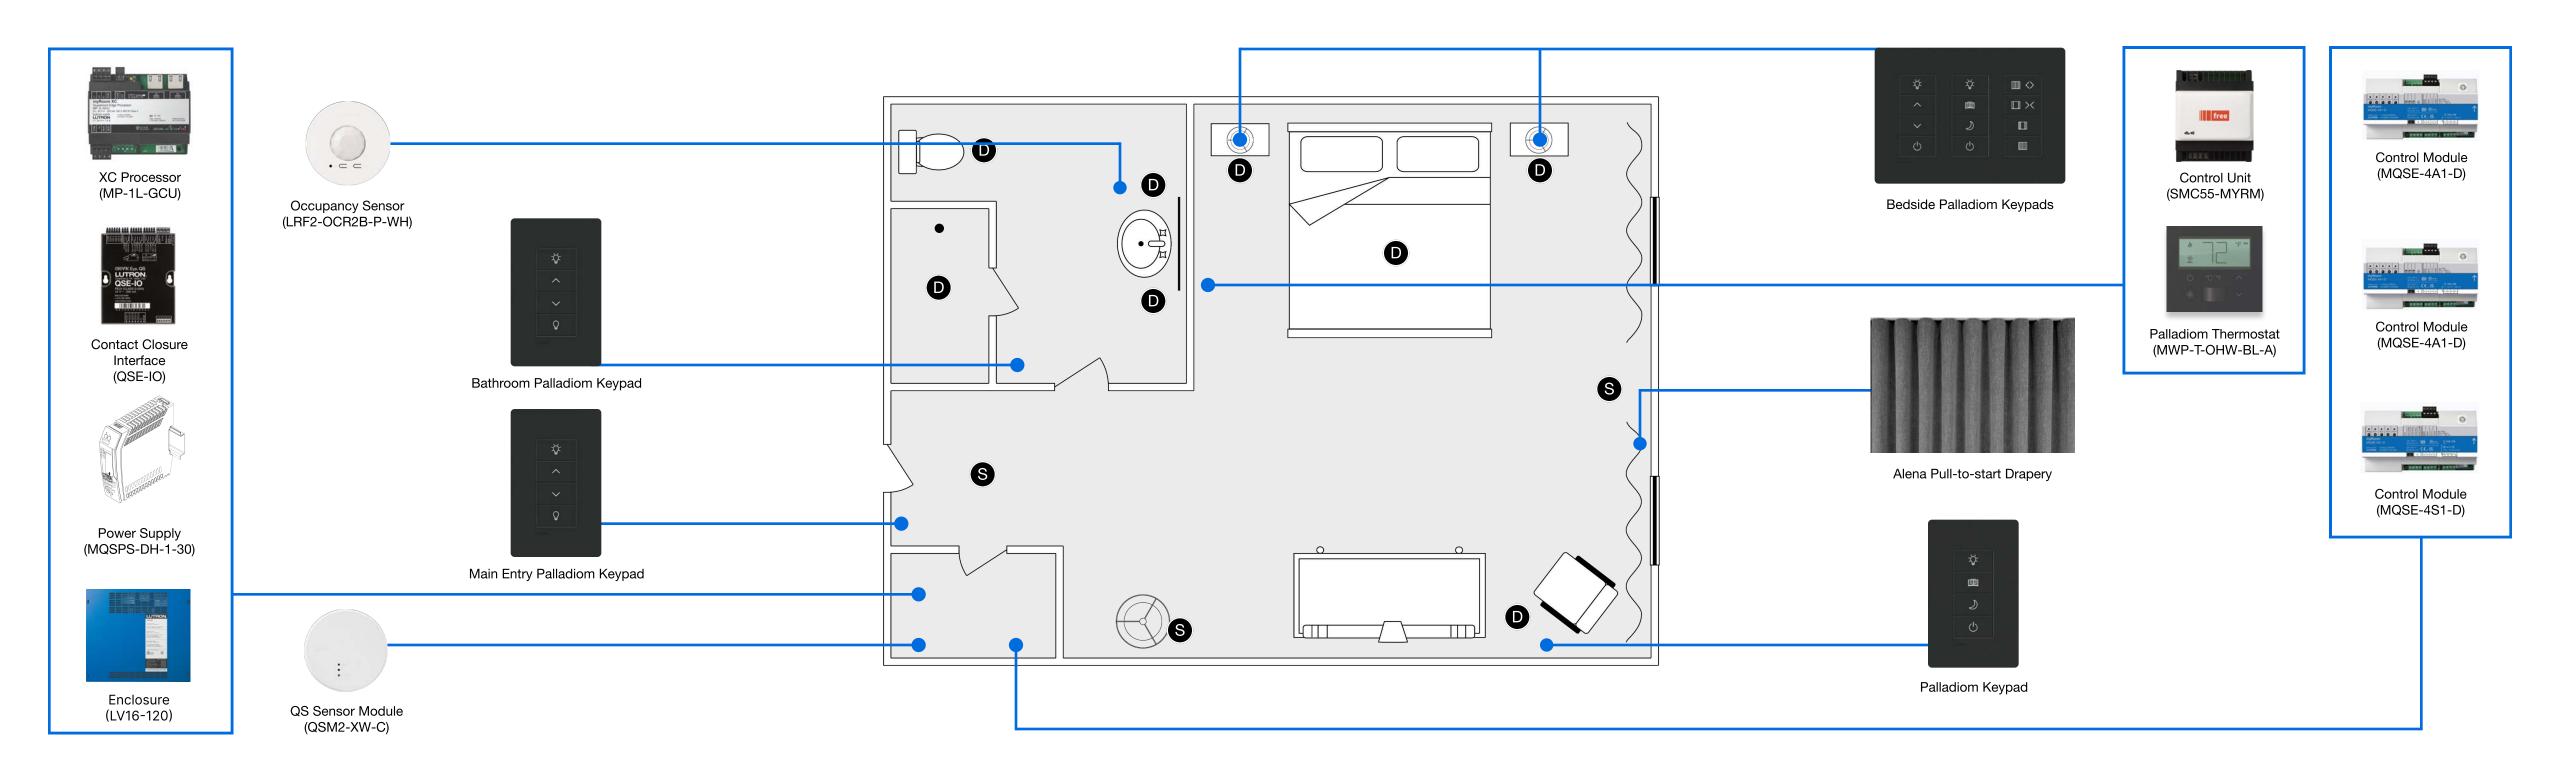

#### myRoom XC with Architectural Matte Palladiom Keypads & Alena Drapery

#### Package Includes

- (11) Zones (8) phase dimmed, (3) switched
- Black architectural matte finish for Palladiom keypads
- Two 3-gang keypads
- Three 1-gang keypads
- One thermostat
- Contact closures for window, balcony, and 3rd-party corridor signage
- Lutron-provided, low-voltage enclosure (DIN module enclosure not provided)
- Integration (via integration device) for property management system (PMS) and central electronic lock system (CELS)
- Connection to Lutron dashboard

- System project management and programming by Lutron-certified hospitality technology integration (HTI)
- Seamless integration to Lutron motorized window treatments
- 5-year parts-only full warranty
- Price includes equipment, programing and commissioning, but not electrical work or shades

#### Shades Details:

- Alena pull-to-start drapery tracks
- Dual tracks for blackout and sheer draperies
- Ripplefold, center-draw and ceiling mounted
- Power supplies included

#### Sequence of Operations (SOO):

|             | Unsold Check Out                             | Sold Check In                          | Sold Occupied                            | Sold Unoccupied                              |
|-------------|----------------------------------------------|----------------------------------------|------------------------------------------|----------------------------------------------|
| Lights      | Off                                          | Grand welcome scene                    | Entry scene                              | Off                                          |
| Temperature | Deep setback: hotel<br>setpoint, large drift | Setback mode: hotel setpoint, no drift | Comfort mode: guest controlled, no drift | Setback mode: guest controlled, medium drift |

Lutron Hospitality Solution

D Dimmed fixture

S Switched fixture