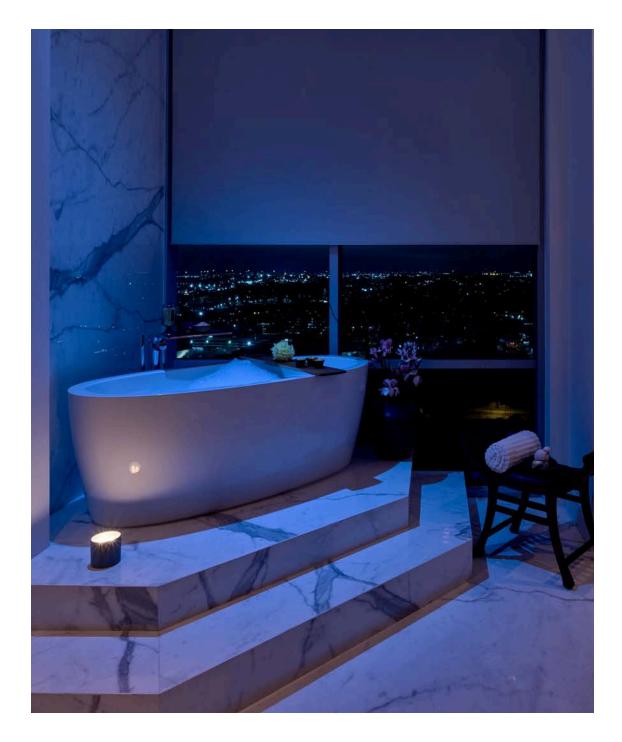

## Curated Experiences

Lutron intelligent lighting pairs with our most advanced control systems to mimic the character of natural light, offering a broad range of color temperature, saturation, and intensity. It's a difference you can feel.

Invite guests to dial in their ideal environment for sleep, relaxation, or focus. Activate ultra-customizable scenes at the press of a button, with control of color tuning, deep dimming down to 0.1%, and individual zone control.