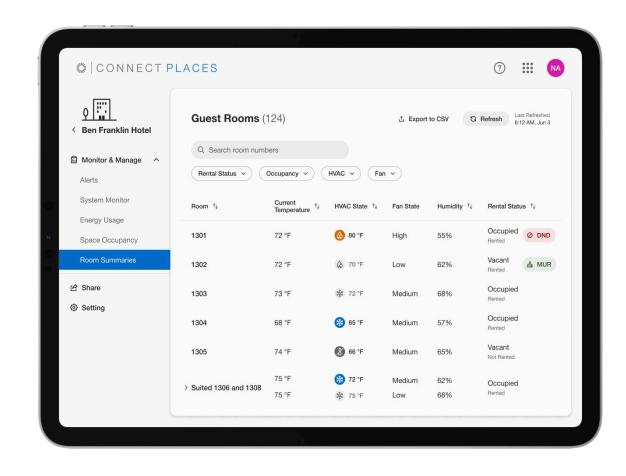

#### Room Status

Access energy-use data by building, floor, and room to enhance energy efficiency.

Compare room-performance trends to make strategic real-estate and space-use decisions in public and amenity spaces.

Maximize uptime—system alerts and notifications help you anticipate and quickly troubleshoot issues.

View the status of every guest room in your portfolio and remotely control lights, shades, and temperature from the dashboard.