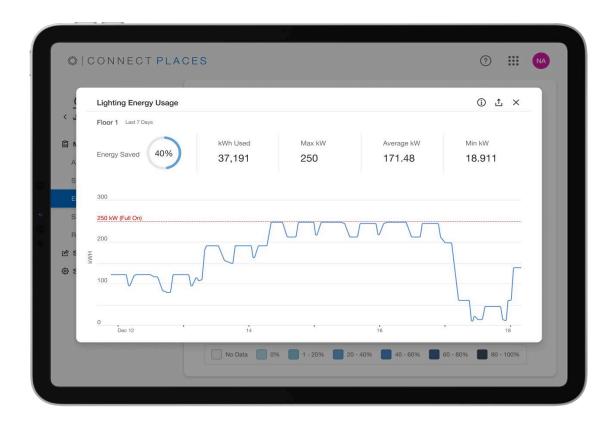

#### Save Energy

#### Room Status

Access energy-use data by building, floor, and room to enhance energy efficiency.

Compare room-performance trends to make strategic real-estate and space-use decisions in public and amenity spaces.