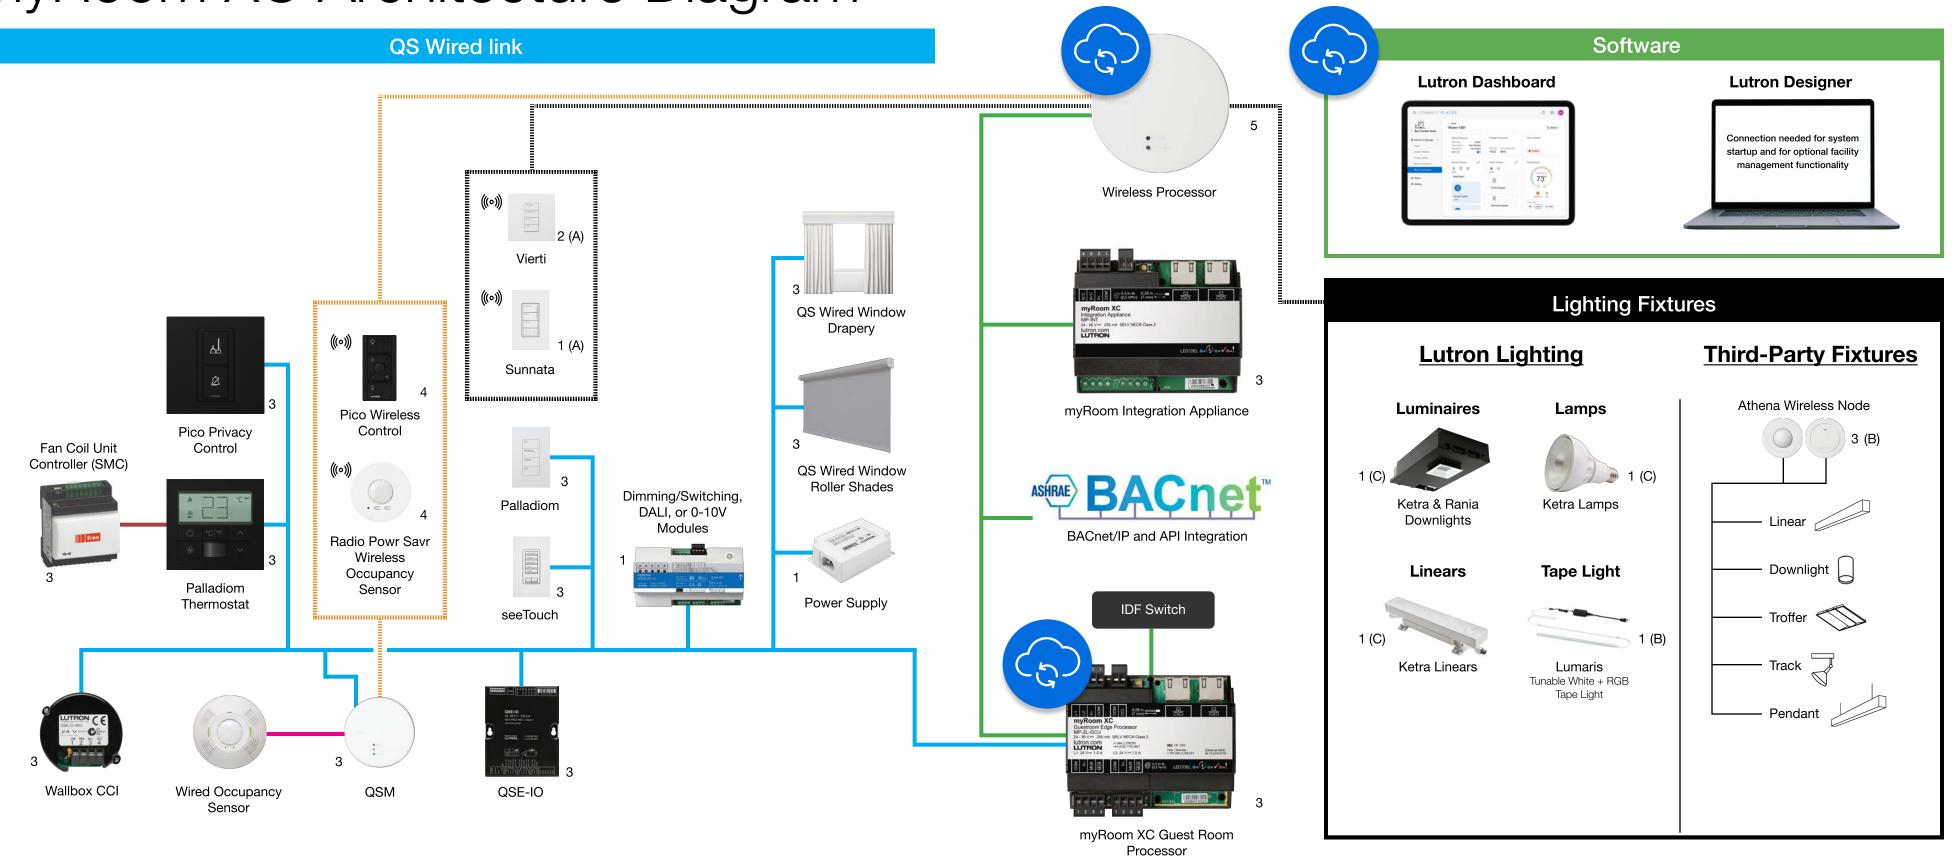

## myRoom XC Architecture Diagram

#### Guestroom Processor

- Processor link 2 RJ-45 Ethernet ports
- 1 or 2 links per processor (RS-485)
- QS wired link
- 24 VDC powered
- If using the MQSPS-DH-1-30
   Power Supply in an LV16 Low-Voltage Enclosure, use the mounting bracket MQSPS-BRK.
- Mounts in low-voltage enclosures
- Each processor requires its own unique IP address

#### **Contact Closure Control**

- Magnetic contacts (entry door, window, balcony, closet door)
- Door chime
- 3rd-party keypads and lamp switches
- 3rd-party service and privacy controls
- 3rd-party shades
- 3rd-party thermostats (occupancy/ vacancy status)

#### myRoom XC capacities

- Up to 16 processors per guest room
- A switchleg is the smallest controllable point on any product - a single CCO, a zone of 0-10V, or a single DALI address for a fixture.
- 100 Clear Connect Type X device per gateway

QS Wired Link

QSM Wired Sensor Link

Clear Connect Wireless

Modbus Link

**System Ethernet Link** 

QS-CBL-LSZH (runs up to 153 m) one pair: 1.0 mm², one pair: 0.5 mm² twisted/shielded GRX-CBL-346S-500 (runs up to 153 m) one pair: 1.0 mm², one pair: 0.5 mm² twisted/shielded GRX-CBL-46L (runs up to 610 m) one pair: 4.0 mm², one pair: 0.5 mm² twisted/shielded RS 485, 24 - 35 VDC powered

The wire gauge required for shade power conductors is dependent on shade size and number, wire run length, and power supply type being used. Consult technical specifications of shade equipment for details.

#### Internet Connected Device

Internet connection allows for cloud-connectivity via the Lutron dashboard and app from anywhere in the world, as well as security patches, bug fixes, feature updates, and faster flexible support.

- (A) Sunnata available in 120V regions (North America). Vierti available in select 240V regions with expanding availability
- (B) Wireless node fixture control and Lumaristape light available in North America and select240V regions with expanding availability
- (C) Ketra and Rania are is available in North America

Note: Contact your Lutron sales representative for up-to-date regional availability

#### Power

- 1. Line voltage 120-277 VAC
- 2. Line voltage 220-240 VAC
- 3. Low Voltage VDC
- 4. Battery powered
- 5. Power over Ethernet (PoE)

Lutron Hospitality Solution and faster flexible support.