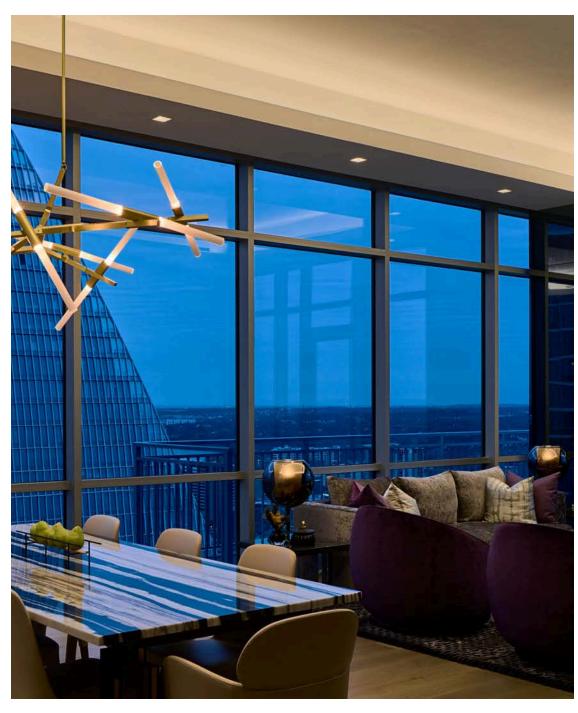

## A Comprehensive Solution

Integrated control allows brands to achieve their design vision throughout a single property or across their global portfolio.

Guest Rooms & Private Residences

Six Senses Crans-Montana Crans-Montana, Switzerland

## Curated Experiences

Lutron intelligent lighting pairs with our most advanced control systems to mimic the character of natural light, offering a broad range of color temperature, saturation, and intensity. It's a difference you can feel.

#### A mood for every moment

Set up automated cycles to sync Lutron's intelligent lighting and automated window treatments with the rhythms of daylight, or tailor settings to each guest's preferences using intuitive Lutron keypads.