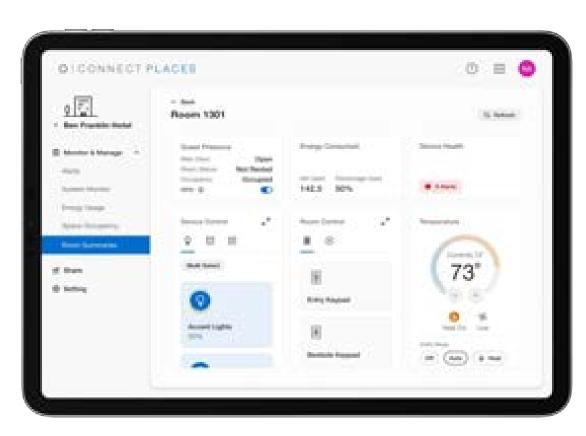

#### Room Status

Access energy-use data by building, floor, and room to enhance energy efficiency.

Compare room-performance trends to make strategic real-estate and space-use decisions in public and amenity spaces.

Maximize uptime—system alerts and notifications help you anticipate and quickly troubleshoot issues.

View the status of every guest room in your portfolio and remotely control lights, shades, and temperature from the dashboard.