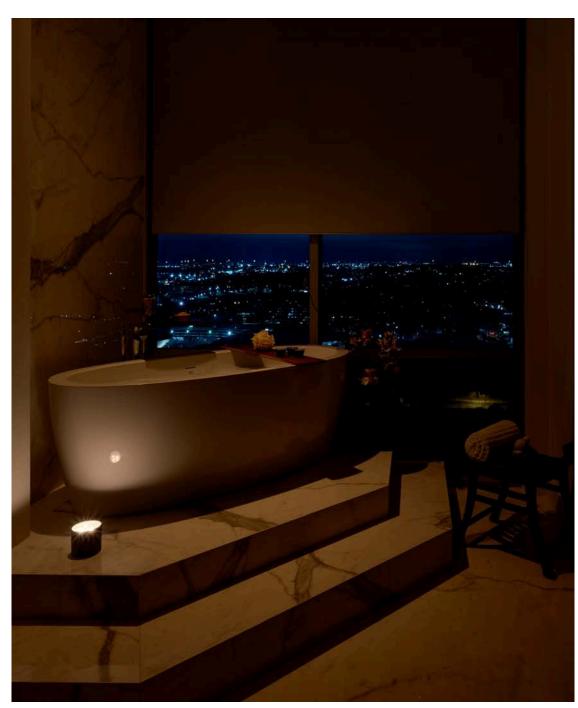

## Curated Experiences

Lutron intelligent lighting pairs with our most advanced control systems to mimic the character of natural light, offering a broad range of color temperature, saturation, and intensity. It's a difference you can feel.

Invite guests to dial in their ideal environment for sleep, relaxation, or focus. Activate ultra-customizable scenes at the press of a button, with control of color tuning, deep dimming down to 0.1%, and individual zone control.