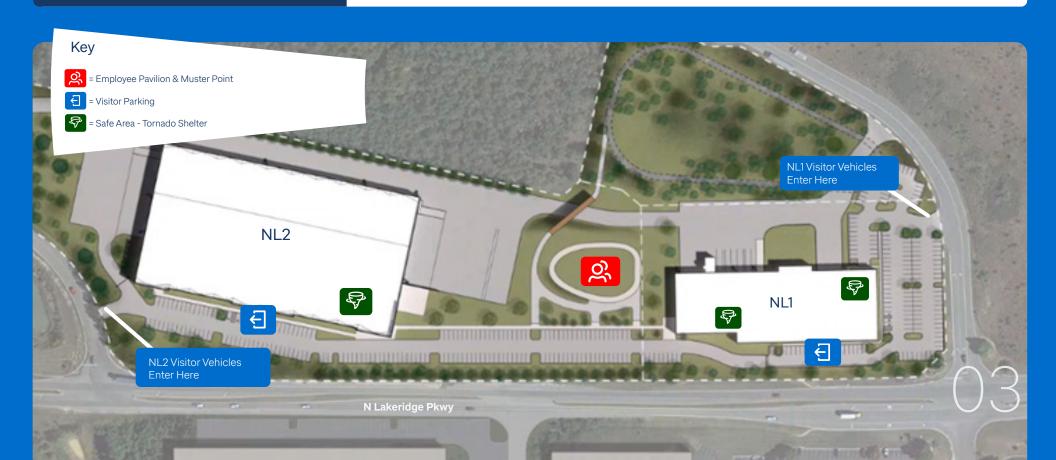

# Fire Alarm Activation &

- In the event of the activation of the fire alarm, evacuate at your nearest available exit
- Your sponsor will accompany you to our muster point

### Severe Weather Notification ♀

- In the event of a severe weather notification, we have established safe area tornado shelters
- Follow your sponsor to the closest shelter