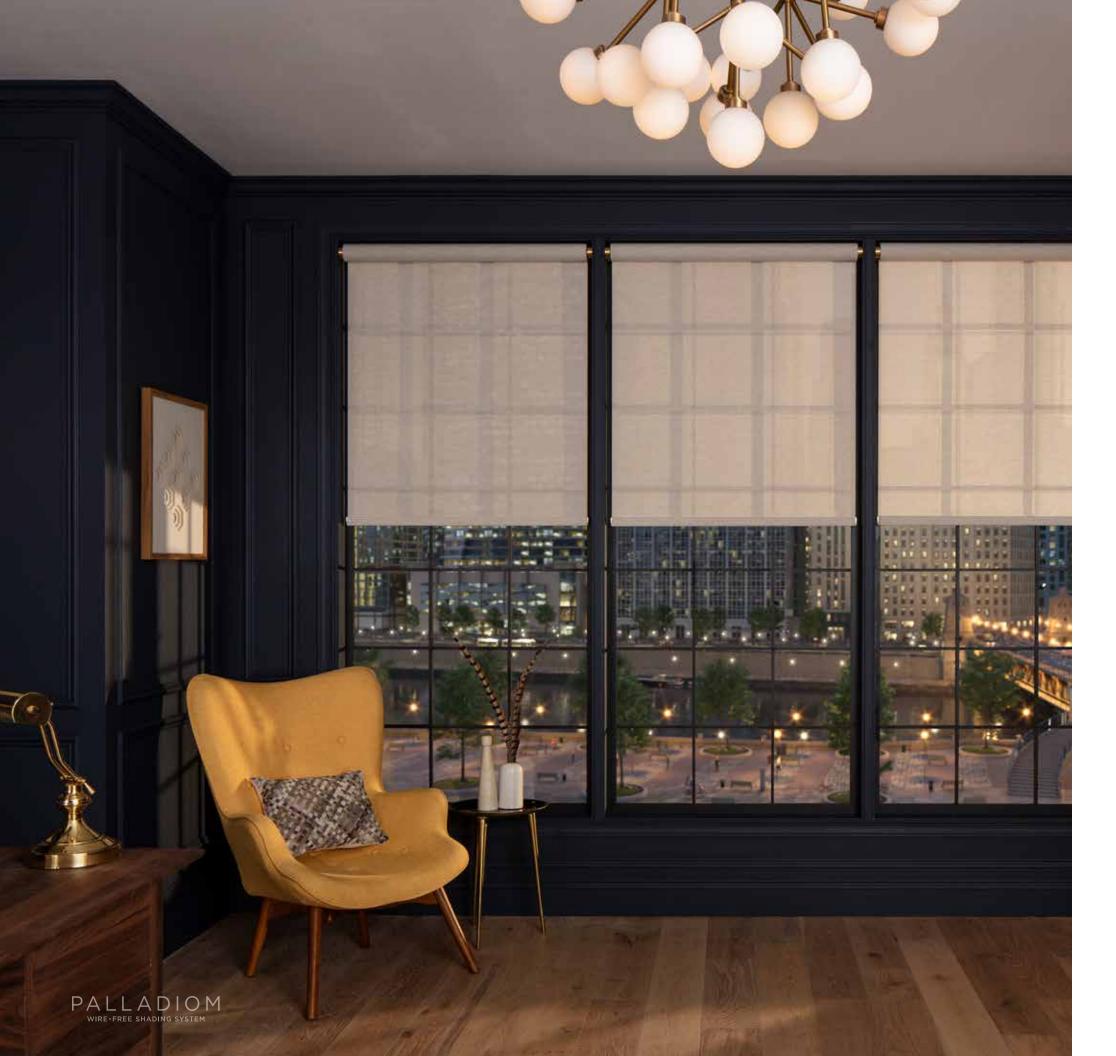

# Inspiring aesthetics

A flexible solution for design freedom, Palladiom wire-free shades are intended to be installed without a pocket, fascia, or top treatment. With absolutely nothing to hide, beautiful daylight control can be added to any room of the home, at any time.

**Show off expansive views.** Palladiom wire-free shades can be used for windows up to 12' wide by 12' tall, and occupy no more than 3.25" of vertical space when the shade is open.

Every last detail was carefully considered from the overall design to the shade hembar options. The unique Palladiom bottom rail sets a new standard for luxury shading, offering a streamlined aesthetic at the windowsill. Or choose from a variety of fabric-wrapped hembars specifically designed with end caps to match the bracket hardware.

## Any application

**Form factor variety** includes end, center, or jamb offering designers built-in versatility and allowing you to configure the shade for any window.