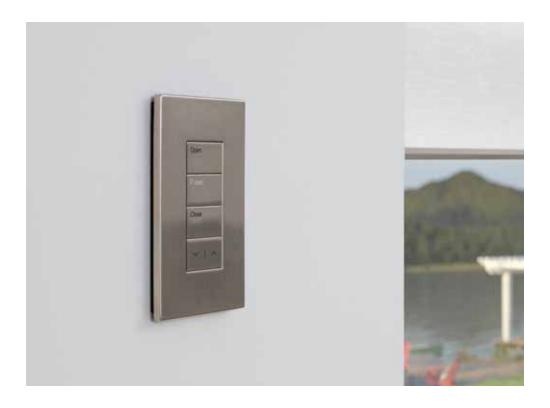

**A variety of control options** makes shade control easy and intuitive. Choose from beautiful, wall-mounted keypads offered in finishes that complement Palladiom shade hardware, remote controls, or even common voice-control platforms.