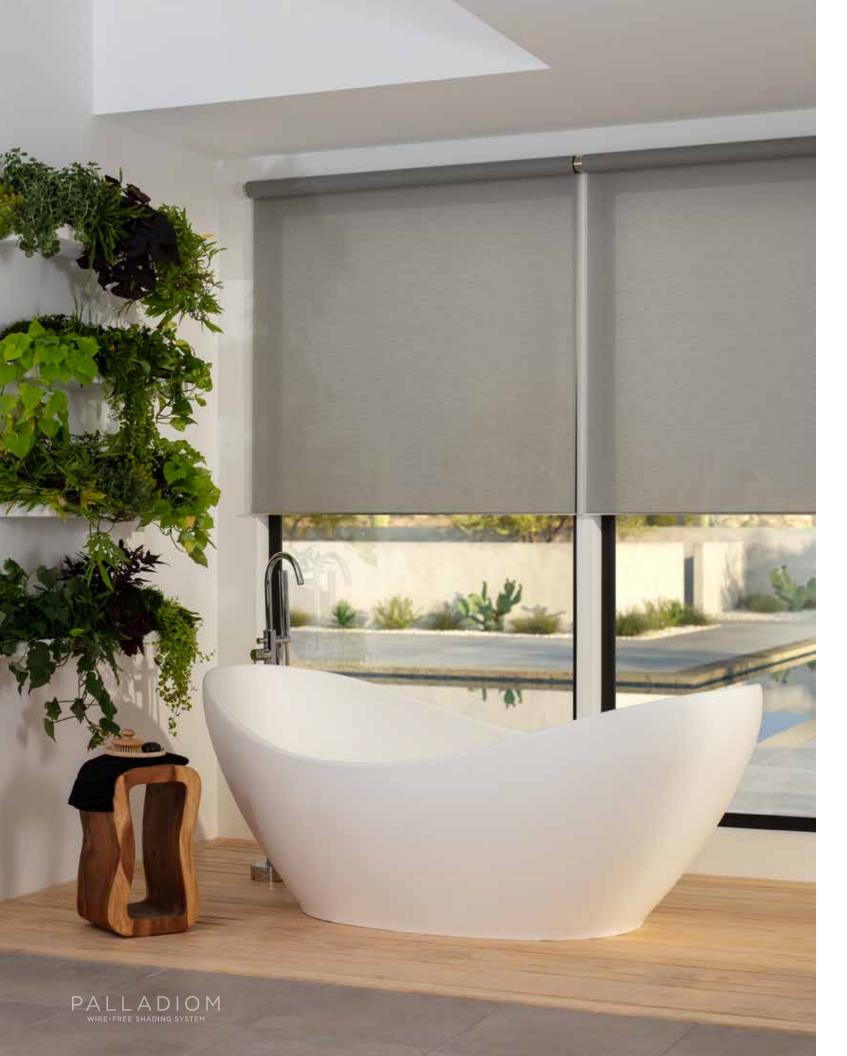

# Inspiring aesthetics

A flexible solution for design freedom, Palladiom wire-free shades are intended to be installed without a pocket, fascia, or top treatment. With absolutely nothing to hide, beautiful daylight control can be added to any room of the home, at any time.

**Show off expansive views.** Palladiom wire-free shades can be used for windows up to 12' wide by 12' tall, and occupy no more than 3.25" of vertical space when the shade is open.

Every last detail was carefully considered from the overall design to the shade hembar options. The unique Palladiom bottom rail sets a new standard for luxury shading, offering a streamlined aesthetic at the windowsill. Or choose from a variety of fabric-wrapped hembars specifically designed with end caps to match the bracket hardware.