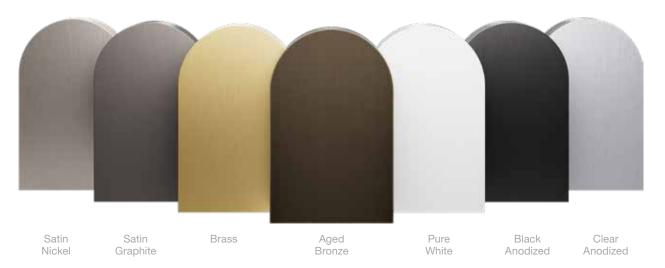

## Infinite possibilities

**A tailored aesthetic** lets you customize the shade to fit your space. Choose from a selection of seven, hand-finished materials all curated to coordinate with Lutron Palladiom keypads and thermostats, and wired Palladiom shades. With hundreds of fabrics in a variety of textures and colorways, the design options are endless.

#### PALLADIOM SHADING SYSTEM BRACKET FINISHES