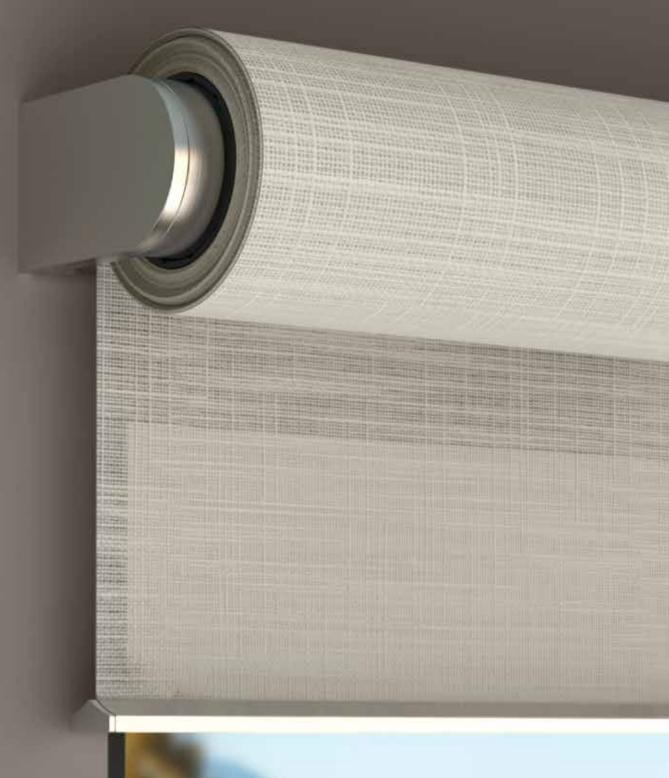

# Inspiring aesthetics

A flexible solution for design freedom, Palladiom wire-free shades are intended to be installed without a pocket, fascia, or top treatment. With absolutely nothing to hide, beautiful daylight control can be added to any room of the home, at any time.

**Powered by batteries integrated into the shade itself,** this shading solution is ideal for situations where wired power is not an option.

**Designed with simplicity in mind,** the Palladiom wire-free shading system boasts a patent-pending bracket mechanism. The replaceable batteries can be easily accessed without taking the shade down, but are otherwise housed within the shade drive, completely hidden from view.