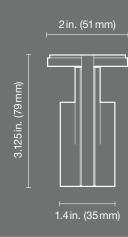

**Show off expansive views.** Palladiom wire-free shades can be used for windows up to 12' wide by 12' tall, and occupy no more than 3.25" of vertical space when the shade is open.

Every last detail was carefully considered from the overall design to the shade hembar options. The unique Palladiom bottom rail sets a new standard for luxury shading, offering a streamlined aesthetic at the windowsill. Or choose from a variety of fabric-wrapped hembars specifically designed with end caps to match the bracket hardware.