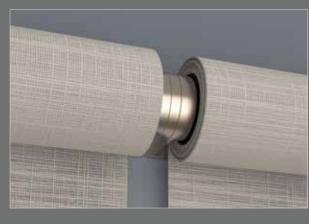

#### PALLADIOM SHADING SYSTEM BRACKET FINISHES

## Any application

**Form factor variety** includes end, center, or jamb offering designers built-in versatility and allowing you to configure the shade for any window.

#### **END BRACKET**

#### **CENTER BRACKET**

#### **JAMB BRACKET**

**Active Energy Optimization,** a breakthrough battery-management architecture, was designed to enhance the delicate balance of energy density and power density in traditional alkaline batteries. Using no more than six, off-the-shelf D-cell batteries, these shades achieve the 3-5 year battery life you've come to expect from Lutron.