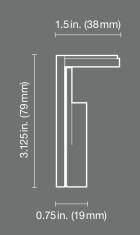

**Show off expansive views.** Palladiom wire-free shades can be used for windows up to 12' wide by 12' tall, and occupy no more than 3.25" of vertical space when the shade is open.

Every last detail was carefully considered from the overall design to the shade hembar options. The unique Palladiom bottom rail sets a new standard for luxury shading, offering a streamlined aesthetic at the windowsill. Or choose from a variety of fabric-wrapped hembars specifically designed with end caps to match the bracket hardware.