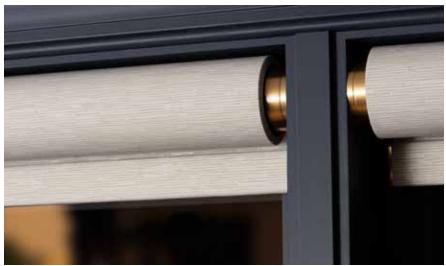

#### PALLADIOM SHADING SYSTEM BRACKET FINISHES

## Any application

**Form factor variety** includes end, center, or jamb offering designers built-in versatility and allowing you to configure the shade for any window.

#### **END BRACKET**

#### **CENTER BRACKET**

#### **JAMB BRACKET**

**Active Energy Optimization,** a breakthrough battery-management architecture, was designed to enhance the delicate balance of energy density and power density in traditional alkaline batteries. Using no more than six, off-the-shelf D-cell batteries, these shades achieve the 3-5 year battery life you've come to expect from Lutron.