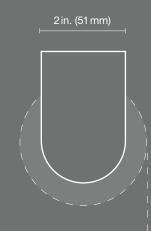

Palladiom Bottom Rail\*

Half-Wrap Architectural Bottom Bar

\*Available in Pure White, Clear Anodized, Black Anodized and Satin Nickel finishes only.