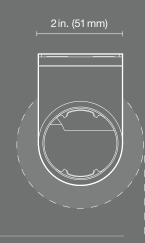

Palladiom Bottom Rail\*

Half-Wrap Architectural Bottom Bar

\*Available in Pure White, Clear Anodized, Black Anodized and Satin Nickel finishes only.