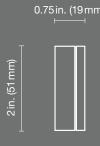

Palladiom Bottom Rail\*

Half-Wrap Architectural Bottom Bar

\*Available in Pure White, Clear Anodized, Black Anodized and Satin Nickel finishes only.