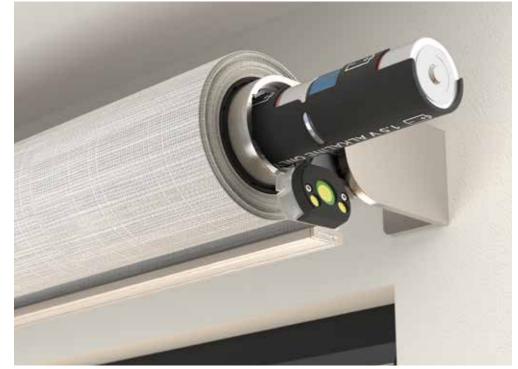

**Powered by batteries integrated into the shade itself,** this shading solution is ideal for situations where wired power is not an option.

**Designed with simplicity in mind,** the Palladiom wire-free shading system boasts a patent-pending bracket mechanism. The replaceable batteries can be easily accessed without taking the shade down, but are otherwise housed within the shade drive, completely hidden from view.