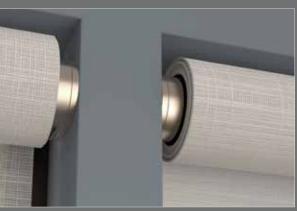

**Designed with simplicity in mind,** the Palladiom wire-free shading system boasts a patent-pending bracket mechanism. The replaceable batteries can be easily accessed without taking the shade down, but are otherwise housed within the shade drive, completely hidden from view.

**Powered by batteries integrated into the shade itself,** this shading solution is ideal for situations where wired power is not an option.