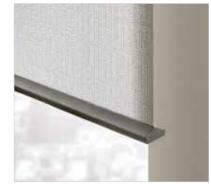

**Show off expansive views.** Palladiom wire-free shades can be used for windows up to 12' wide by 12' tall, and occupy no more than 3.25" of vertical space when the shade is open.

Every last detail was carefully considered from the overall design to the shade hembar options. The unique Palladiom bottom rail sets a new standard for luxury shading, offering a streamlined aesthetic at the windowsill. Or choose from a variety of fabric-wrapped hembars specifically designed with end caps to match the bracket hardware.

Palladiom Bottom Rail\*

Half-Wrap Architectural Bottom Bar

\*Available in Pure White, Clear Anodized, Black Anodized and Satin Nickel finishes only.