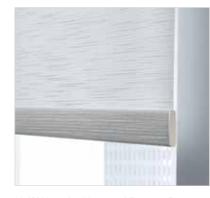

**Show off expansive views.** Palladiom wire-free shades can be used for windows up to 12' wide by 12' tall, and occupy no more than 3.25" of vertical space when the shade is open.

Every last detail was carefully considered from the overall design to the shade hembar options. The unique Palladiom bottom rail sets a new standard for luxury shading, offering a streamlined aesthetic at the windowsill. Or choose from a variety of fabric-wrapped hembars specifically designed with end caps to match the bracket hardware.

Palladiom Bottom Rail\*

Half-Wrap Architectural Bottom Bar

\*Available in Pure White, Clear Anodized, Black Anodized and Satin Nickel finishes only.