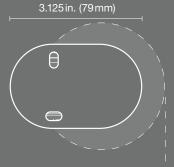

**Designed with simplicity in mind,** the Palladiom wire-free shading system boasts a patent-pending bracket mechanism. The replaceable batteries can be easily accessed without taking the shade down, but are otherwise housed within the shade drive, completely hidden from view.