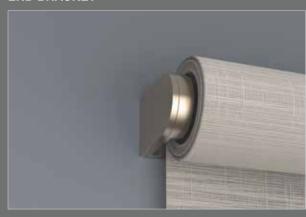

## Any application

**Form factor variety** includes end, center, or jamb offering designers built-in versatility and allowing you to configure the shade for any window.

#### **END BRACKET**

#### **CENTER BRACKET**

#### **JAMB BRACKET**

**Active Energy Optimization,** a breakthrough battery-management architecture, was designed to enhance the delicate balance of energy density and power density in traditional alkaline batteries. Using no more than six, off-the-shelf D-cell batteries, these shades achieve the 3-5 year battery life you've come to expect from Lutron.