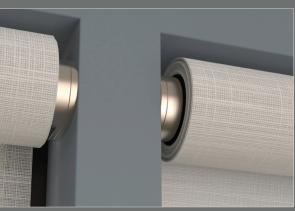

# Inspiring aesthetics

A flexible solution for design freedom, Palladiom Wire-Free blinds are intended to be installed without a pocket, fascia, or top treatment. With absolutely nothing to hide, beautiful daylight control can be added to any room of the home, at any time.

**Powered by batteries integrated into the blind itself,** this shading solution is ideal for situations where wired power is not an option.

**Designed with simplicity in mind,** the Palladiom Wire-Free Shading System boasts a patent-pending bracket mechanism. The replaceable batteries can be easily accessed when needed without taking the blind down, but are otherwise completely hidden from view, housed within the blind drive.