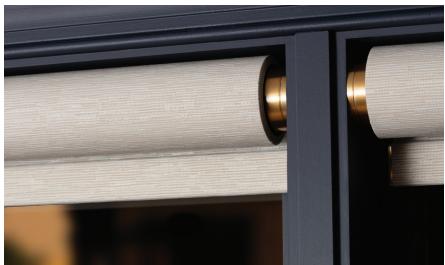

## Any application

**Form factor variety** includes end, center, or jamb offering designers built-in versatility, and allowing you to configure the blind for any window.

#### **END BRACKET**

#### **CENTER BRACKET**

#### **JAMB BRACKET**

**Active Energy Optimisation,** a breakthrough battery-management architecture, was designed to enhance the delicate balance of energy density and power density in traditional alkaline batteries. Using no more than six, off-the-shelf D-cell batteries, these blinds achieve the 3-5 year battery life you've come to expect from Lutron.