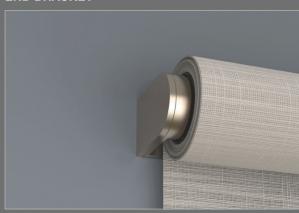

## Any application

**Form factor variety** includes end, center, or jamb offering designers built-in versatility, and allowing you to configure the blind for any window.

#### **END BRACKET**

#### **CENTER BRACKET**

#### **JAMB BRACKET**

**Active Energy Optimisation,** a breakthrough battery-management architecture, was designed to enhance the delicate balance of energy density and power density in traditional alkaline batteries. Using no more than six, off-the-shelf D-cell batteries, these blinds achieve the 3-5 year battery life you've come to expect from Lutron.