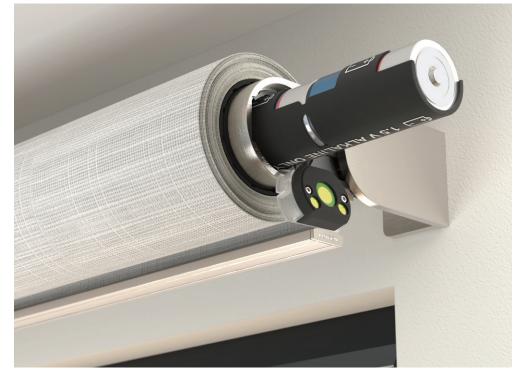

**Powered by batteries integrated into the blind itself,** this shading solution is ideal for situations where wired power is not an option.

#### **JAMB BRACKET**

**Active Energy Optimisation,** a breakthrough battery-management architecture, was designed to enhance the delicate balance of energy density and power density in traditional alkaline batteries. Using no more than six, off-the-shelf D-cell batteries, these blinds achieve the 3-5 year battery life you've come to expect from Lutron.

**Designed with simplicity in mind,** the Palladiom Wire-Free Shading System boasts a patent-pending bracket mechanism. The replaceable batteries can be easily accessed when needed without taking the blind down, but are otherwise completely hidden from view, housed within the blind drive.