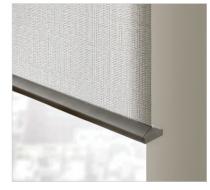

**Show off expansive views.** Palladiom Wire-Free blinds can be used for windows up to 3600mm wide by 3600mm tall, and occupy no more than 82mm of vertical space when the blind is open.

Every last detail was carefully considered from the overall design to the blind hembar options. The unique Palladiom Bottom Rail sets a new standard for luxury shading, offering a streamlined aesthetic at the windowsill. Or choose from a variety of fabric-wrapped hembars specifically designed with end caps to match the bracket hardware.

Palladiom Bottom Rail\*

Half-Wrap Architectural Bottom Bar

\*Available in Pure White, Clear Anodized, Black Anodized and Satin Nickel finishes only.