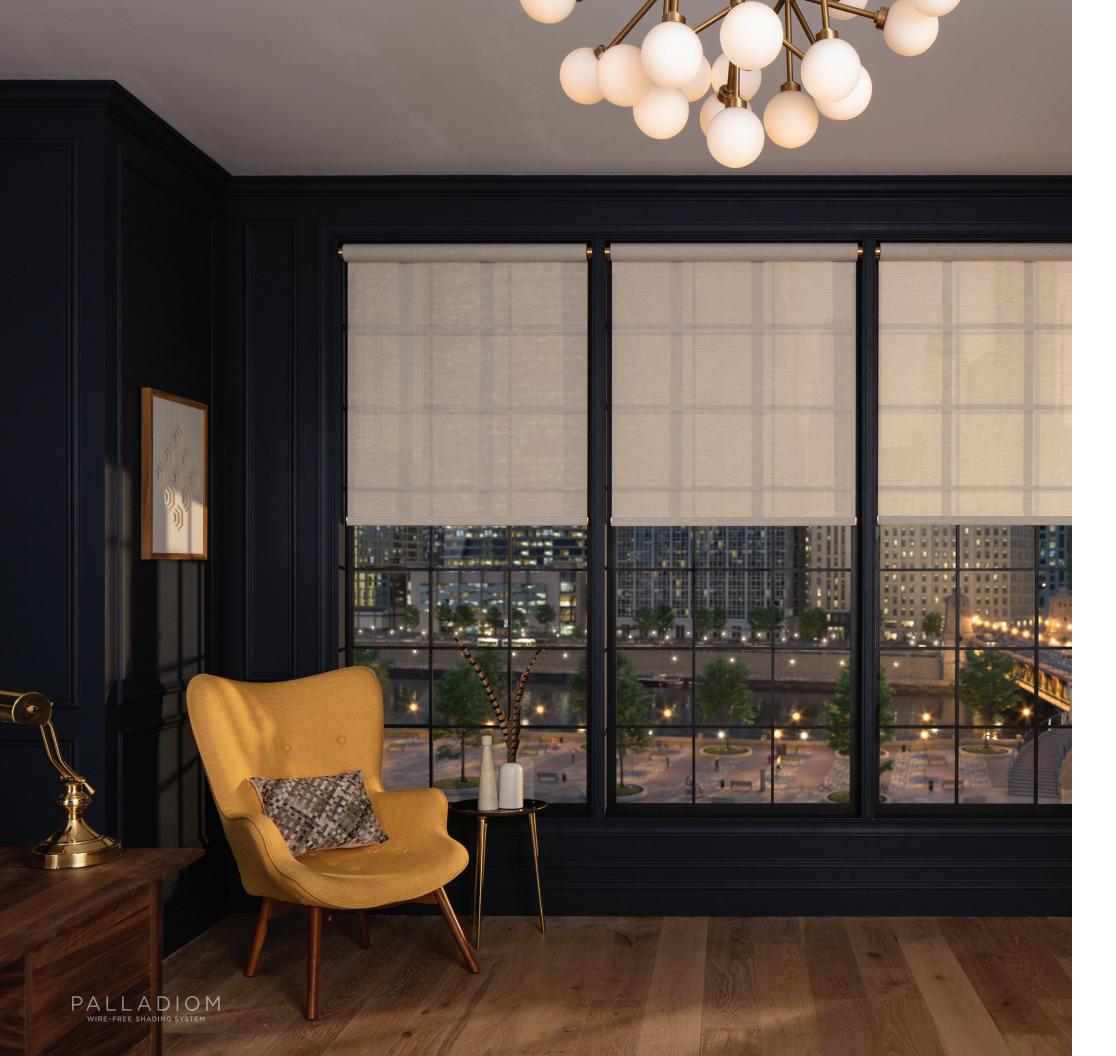

# Inspiring aesthetics

A flexible solution for design freedom, Palladiom Wire-Free blinds are intended to be installed without a pocket, fascia, or top treatment. With absolutely nothing to hide, beautiful daylight control can be added to any room of the home, at any time.

## Infinite possibilities

**A tailored aesthetic** lets you customise the blind to fit your space. Choose from a selection of seven, hand-finished materials all curated to coordinate with Lutron Palladiom keypads and thermostats, and wired Palladiom blinds. With hundreds of fabrics in a variety of textures and colourways, the design options are endless.

**Show off expansive views.** Palladiom Wire-Free blinds can be used for windows up to 3600mm wide by 3600mm tall, and occupy no more than 82mm of vertical space when the blind is open.

Every last detail was carefully considered from the overall design to the blind hembar options. The unique Palladiom Bottom Rail sets a new standard for luxury shading, offering a streamlined aesthetic at the windowsill. Or choose from a variety of fabric-wrapped hembars specifically designed with end caps to match the bracket hardware.