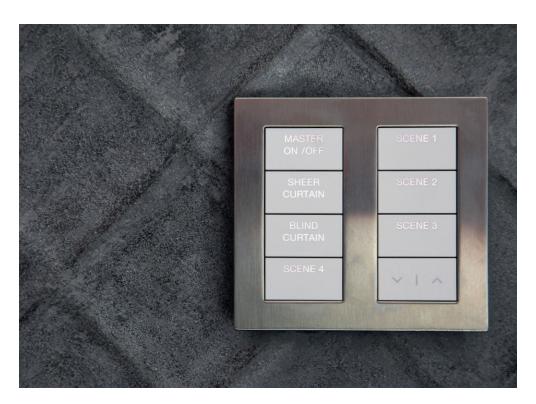

**A variety of control options** makes blind control easy and intuitive. Choose from beautiful wall-mounted keypads offered in finishes that complement Palladiom blind hardware, remote controls, or even common voice-control platforms.