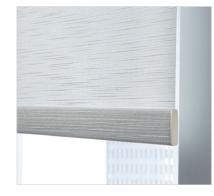

**Show off expansive views.** Palladiom Wire-Free blinds can be used for windows up to 3600mm wide by 3600mm tall, and occupy no more than 82mm of vertical space when the blind is open.

Every last detail was carefully considered from the overall design to the blind hembar options. The unique Palladiom Bottom Rail sets a new standard for luxury shading, offering a streamlined aesthetic at the windowsill. Or choose from a variety of fabric-wrapped hembars specifically designed with end caps to match the bracket hardware.

Palladiom Bottom Rail\*

Half-Wrap Architectural Bottom Bar

\*Available in Pure White, Clear Anodized, Black Anodized and Satin Nickel finishes only.