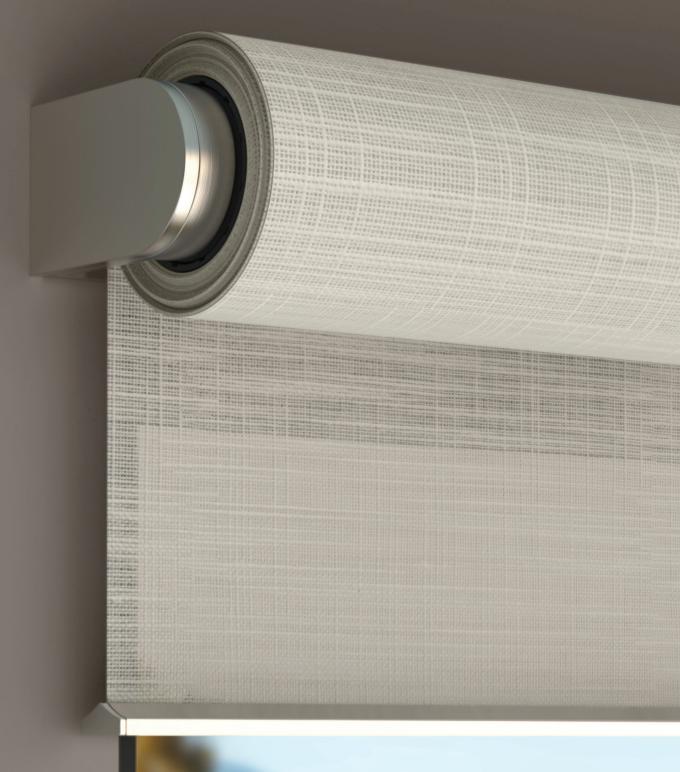

# Inspiring aesthetics

A flexible solution for design freedom, Palladiom Wire-Free blinds are intended to be installed without a pocket, fascia, or top treatment. With absolutely nothing to hide, beautiful daylight control can be added to any room of the home, at any time.

**Show off expansive views.** Palladiom Wire-Free blinds can be used for windows up to 3600mm wide by 3600mm tall, and occupy no more than 82mm of vertical space when the blind is open.

Every last detail was carefully considered from the overall design to the blind hembar options. The unique Palladiom Bottom Rail sets a new standard for luxury shading, offering a streamlined aesthetic at the windowsill. Or choose from a variety of fabric-wrapped hembars specifically designed with end caps to match the bracket hardware.

**Designed with simplicity in mind,** the Palladiom Wire-Free Shading System boasts a patent-pending bracket mechanism. The replaceable batteries can be easily accessed when needed without taking the blind down, but are otherwise completely hidden from view, housed within the blind drive.