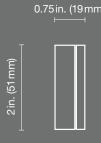

**Show off expansive views.** Palladiom Wire-Free blinds can be used for windows up to 3600mm wide by 3600mm tall, and occupy no more than 82mm of vertical space when the blind is open.

Every last detail was carefully considered from the overall design to the blind hembar options. The unique Palladiom Bottom Rail sets a new standard for luxury shading, offering a streamlined aesthetic at the windowsill. Or choose from a variety of fabric-wrapped hembars specifically designed with end caps to match the bracket hardware.