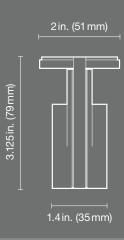

#### **END BRACKET**

#### **CENTER BRACKET**

#### **JAMB BRACKET**

**Active Energy Optimisation,** a breakthrough battery-management architecture, was designed to enhance the delicate balance of energy density and power density in traditional alkaline batteries. Using no more than six, off-the-shelf D-cell batteries, these blinds achieve the 3-5 year battery life you've come to expect from Lutron.