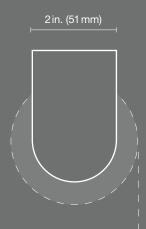

Palladiom Bottom Rail\*

Half-Wrap Architectural Bottom Bar

\*Available in Pure White, Clear Anodized, Black Anodized and Satin Nickel finishes only.