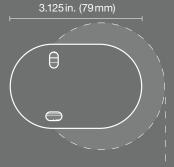

**Show off expansive views.** Palladiom Wire-Free blinds can be used for windows up to 3600mm wide by 3600mm tall, and occupy no more than 82mm of vertical space when the blind is open.

Every last detail was carefully considered from the overall design to the blind hembar options. The unique Palladiom Bottom Rail sets a new standard for luxury shading, offering a streamlined aesthetic at the windowsill. Or choose from a variety of fabric-wrapped hembars specifically designed with end caps to match the bracket hardware.