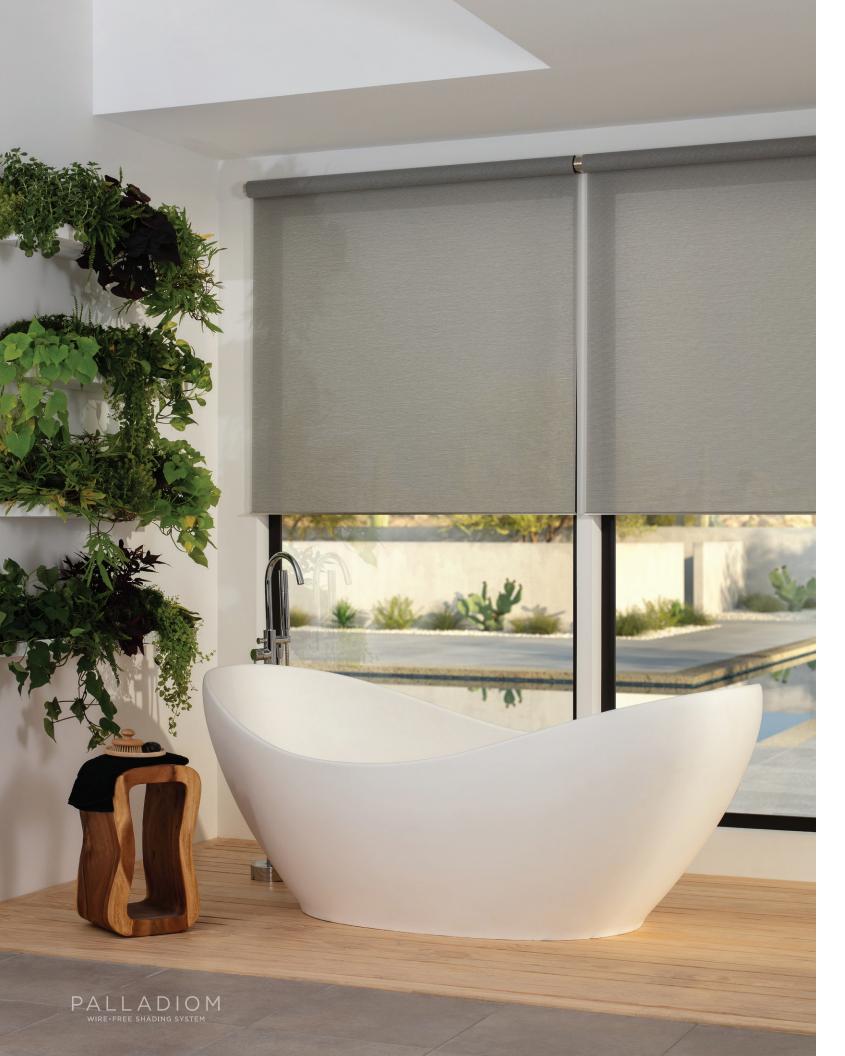

### PALLADIOM

WIRE-FREE SHADING SYSTEM

Automated shading without compromise

Introducing Palladiom Wire-Free Shading System,
Lutron's premier solution for exquisite homes.
This intelligent system delivers the ultimate design
freedom — a stunning blend of beauty, flexibility,
and performance without sacrifice.

# Inspiring aesthetics

A flexible solution for design freedom, Palladiom Wire-Free blinds are intended to be installed without a pocket, fascia, or top treatment. With absolutely nothing to hide, beautiful daylight control can be added to any room of the home, at any time.

## Infinite possibilities

**A tailored aesthetic** lets you customise the blind to fit your space. Choose from a selection of seven, hand-finished materials all curated to coordinate with Lutron Palladiom keypads and thermostats, and wired Palladiom blinds. With hundreds of fabrics in a variety of textures and colourways, the design options are endless.

**Show off expansive views.** Palladiom Wire-Free blinds can be used for windows up to 3600mm wide by 3600mm tall, and occupy no more than 82mm of vertical space when the blind is open.

Every last detail was carefully considered from the overall design to the blind hembar options. The unique Palladiom Bottom Rail sets a new standard for luxury shading, offering a streamlined aesthetic at the windowsill. Or choose from a variety of fabric-wrapped hembars specifically designed with end caps to match the bracket hardware.