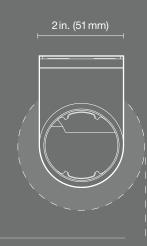

Palladiom Bottom Rail\*

Half-Wrap Architectural Bottom Bar

\*Available in Pure White, Clear Anodized, Black Anodized and Satin Nickel finishes only.