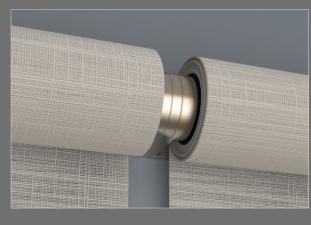

**Designed with simplicity in mind,** the Palladiom Wire-Free Shading System boasts a patent-pending bracket mechanism. The replaceable batteries can be easily accessed when needed without taking the blind down, but are otherwise completely hidden from view, housed within the blind drive.