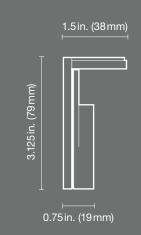

## Any application

**Form factor variety** includes end, center, or jamb offering designers built-in versatility, and allowing you to configure the blind for any window.

#### **END BRACKET**

#### **CENTER BRACKET**

#### **JAMB BRACKET**

**Active Energy Optimisation,** a breakthrough battery-management architecture, was designed to enhance the delicate balance of energy density and power density in traditional alkaline batteries. Using no more than six, off-the-shelf D-cell batteries, these blinds achieve the 3-5 year battery life you've come to expect from Lutron.