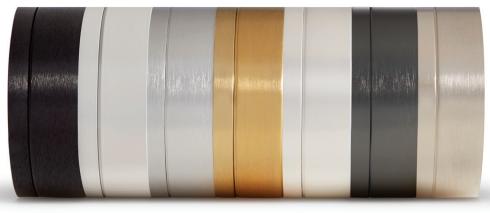

## Infinite possibilities

**A tailored aesthetic** lets you customise the blind to fit your space. Choose from a selection of seven, hand-finished materials all curated to coordinate with Lutron Palladiom keypads and thermostats, and wired Palladiom blinds. With hundreds of fabrics in a variety of textures and colourways, the design options are endless.

#### PALLADIOM BLINDS SYSTEM BRACKET FINISHES

Black Anodized Pure White Clear Anodized

Bi

Opal White Satin Graphite Satin