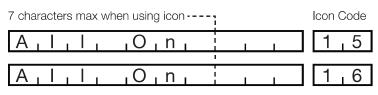

# **Engraving Options**

- · Characters\* (choose one)
- O First Letters Capitalized (default)
- O As Written in above section
- O ALL LETTERS CAPITALIZED
- Position\* (choose one)
  - O Left justified (default)
  - O Centered
- \* Default option will be used if option is not selected

### **EXAMPLE:**

For All On button, with icons #15 and #16: