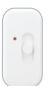

# Attaché on-cord lamp dimmer with locator light

- Slide up to on/brighten; down to dim/off
- Attaches to lamp cord
- · Includes red LED locator light
- Available in White (WH) and Brown (BR)