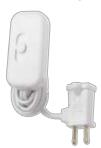

#### Credenza plug-in lamp dimmer

- Slide up to on/brighten; down to dim/off
- Requires no wiring or tools
- C•L™ models provide more reliable dimming for screw-base CFL and LED lighting loads