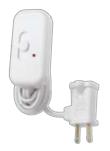

# Credenza plug-in lamp dimmer with locator light

- Slide up to on/brighten; down to dim/off
- Includes red LED locator light
- Requires no wiring or tools

# Lamp dimmers | Credenza and Attaché

Shown actual size: Credenza lamp dimmer in White (WH).

Credenza lamp dimmer dimensions are 1.5 in (38 mm) x 3.10 in (79 mm).