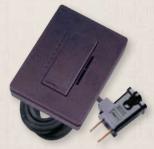

#### Credenza plug-in lamp dimmer

- Slide up to on/brighten; down to dim/off
- Requires no wiring or tools
- C•L™ models provide more reliable dimming for screw-base CFL and LED lighting loads