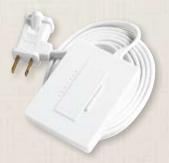

# Attaché on-cord lamp dimmer with locator light

- Slide up to on/brighten; down to dim/off
- Attaches to lamp cord
- · Includes red LED locator light
- Available in White (WH) and Brown (BR)

## Attaché on-cord lamp dimmer

- Slide up to on/brighten; down to dim/off
- · Attaches to lamp cord
- Available in White (WH)