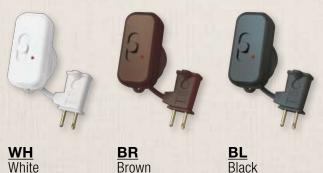

**EE**<sup>5</sup>: Available in White (WH), Brown (BR)

and Black (BL)

**EE**<sup>8</sup>: Available in White (WH), Brown (BR)