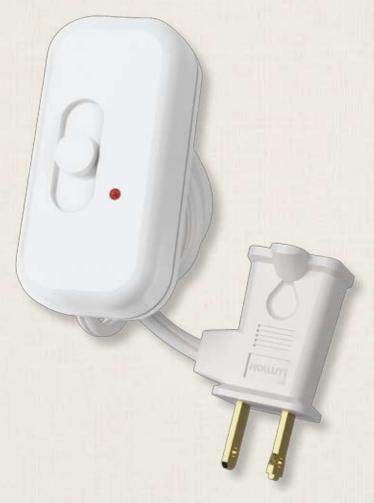

# Credenza plug-in lamp dimmer with locator light

- Slide up to on/brighten; down to dim/off
- Includes red LED locator light
- Requires no wiring or tools

# Lamp dimmers | Credenza and Attaché

Shown actual size: Credenza lamp dimmer in White (WH).

Credenza lamp dimmer dimensions are 1.5 in (38 mm) x 3.10 in (79 mm).