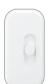

## Attaché on-cord lamp dimmer

- Slide up to on/brighten; down to dim/off
- · Attaches to lamp cord
- Available in White (WH)