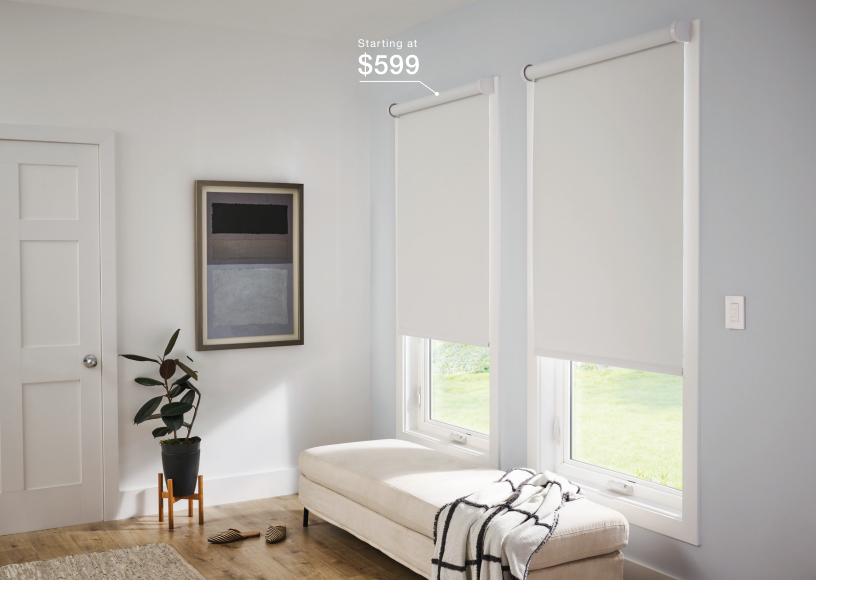

### New, Lower Price Point

Pricing starts at \$599 for shades up to 48" x 80". Shades are available in configurations up to 108" x 120" and can be mounted one of three ways — inside, outside on the window frame, or outside above the window frame.