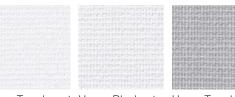

Haven Blackout in White

#### **Curated Fabrics**

Get the right look for any room with four fabrics in our most popular color offering, available in blackout and translucent options. Or, tap into Lutron's extensive fabric collection\* for even more choices.

\*Additional charges may apply.

Haven Translucent Haven Blackout in White in White

Haven Translucent Haven Blackout

in Light Grey

Note: Battery-powered shades will have a light gap on either side of the fabric and a full blackout application cannot be achieved. For more effective light blocking, an outside mount is recommended.

in Light Grey