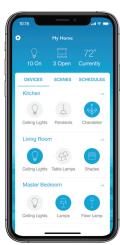

### **Control Your Way**

Lutron smart shades, plus a smart remote and a Lutron smart hub, give you everything you need for flexible, powerful control of your shades and other smart home products.

The Lutron smart hub also works with other leading smart home brands for seamless integration. Expand your system and add even more convenience to your day-to-day routine. Here are just a few examples of what integration can do for you: