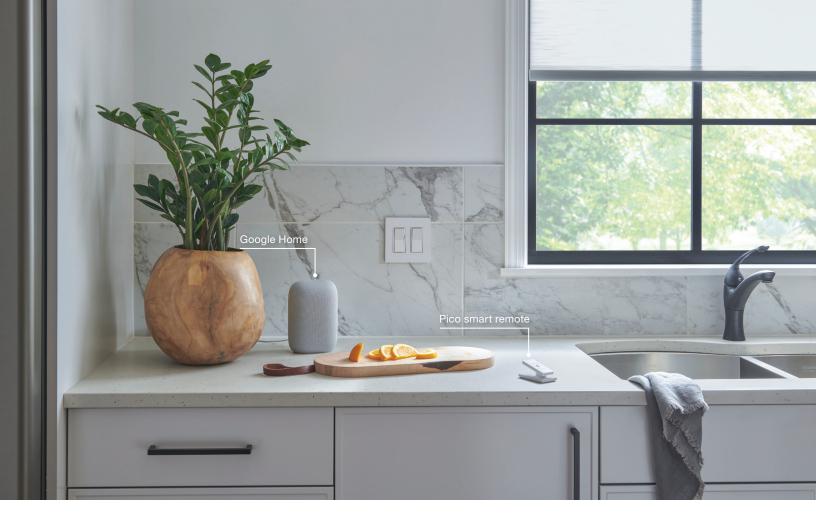

### **Control Your Way**

Lutron smart shades, plus a smart remote and a Lutron smart hub, give you everything you need for flexible, powerful control of your shades and other smart home products.

The Lutron smart hub also works with other leading smart home brands for seamless integration. Expand your system and add even more convenience to your day-to-day routine. Here are just a few examples of what integration can do for you:

- Busy making dinner? Control lights and shades with your voice.
- · Setting the mood? Create preset scenes for your shades, lights, and music.

and more.

Lutron app