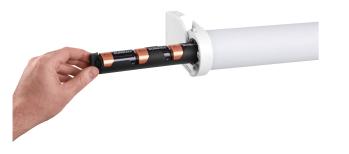

## Minimalist Design

With the batteries discreetly concealed within the open roll, the shade offers a low-profile design that blends seamlessly with any home decór.

# Easy to Maintain

Shades are designed to operate without any wires and are powered by standard D-cell alkaline batteries. With an average battery life of 2 years, you can enjoy hassle-free operation without the worry of frequent battery replacements.