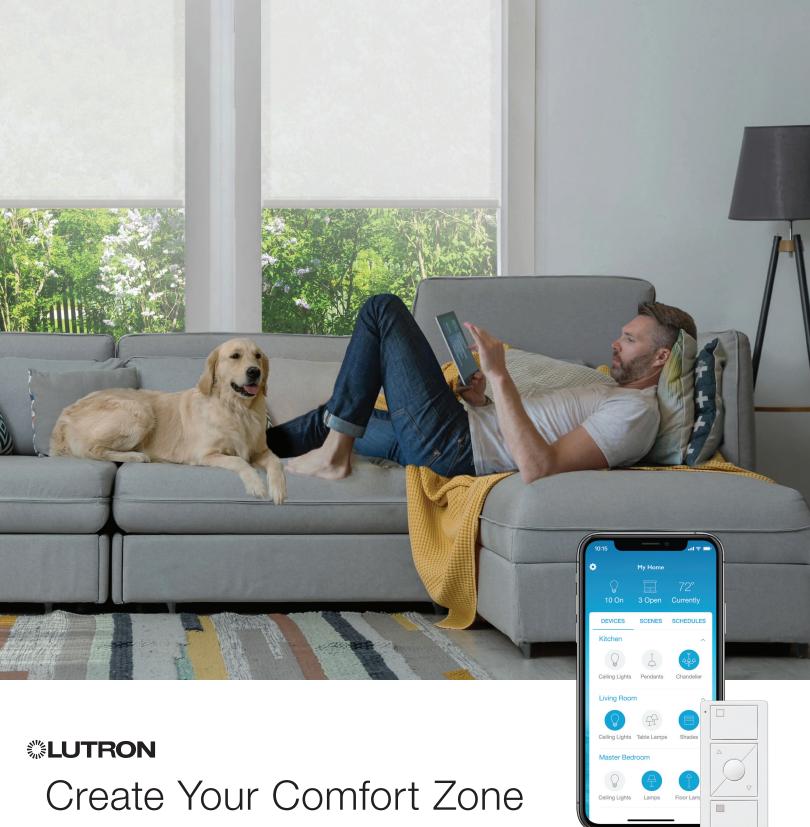

with Lutron smart shades

Experience the convenience of closing your shades with the simple touch of a button, from anywhere in a room. Or, imagine being able to schedule you window shades to automatically raise every morning, so you can wake to natural light.

Lutron smart shades allow you to effortlessly create a comfortable environment throughout your home with the app control, a voice assistant, or a simple touch on your smart remote.

### **Control Your Way**

Lutron smart shades, plus a smart remote and a Lutron smart hub, give you everything you need for flexible, powerful control of your shades and other smart home products.

The Lutron smart hub also works with other leading smart home brands for seamless integration. Expand your system and add even more convenience to your day-to-day routine. Here are just a few examples of what integration can do for you:

- Busy making dinner? Control lights and shades with your voice.
- · Setting the mood? Create preset scenes for your shades, lights, and music.

and more.

Lutron app